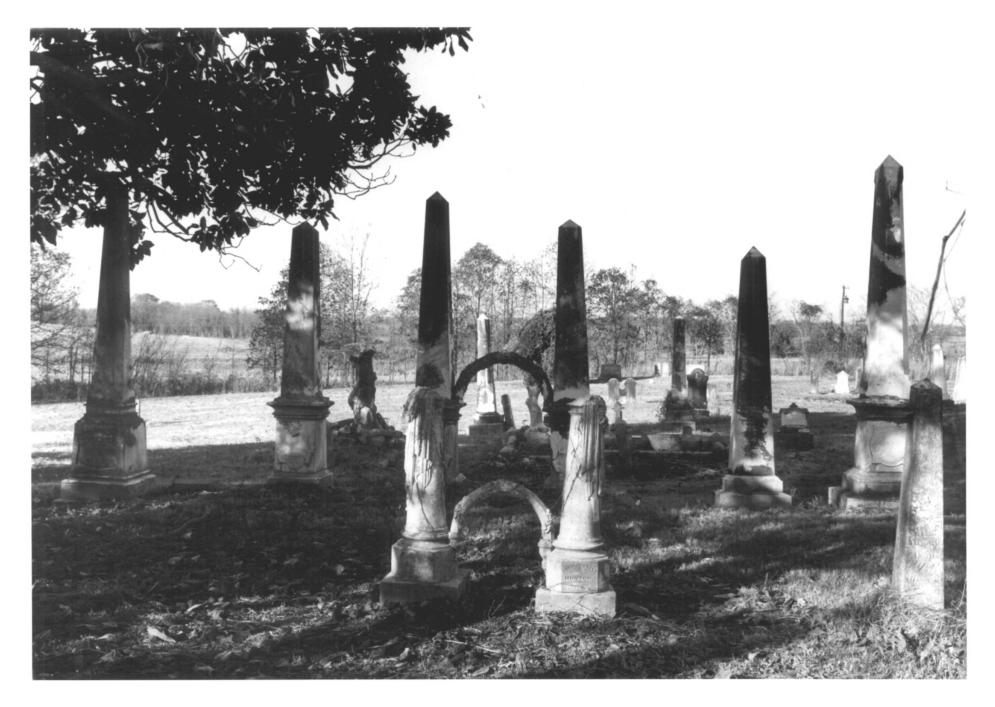

MAR 3 0 1978

FREDONIA CHURCH
Vicinity of Como
Panola County, Mississippi
Elizabeth P. Reynolds
1976
Mississippi Department of Archives
and History
Cemetery detail, looking west

JUN 281977

MAR 3 0 1978