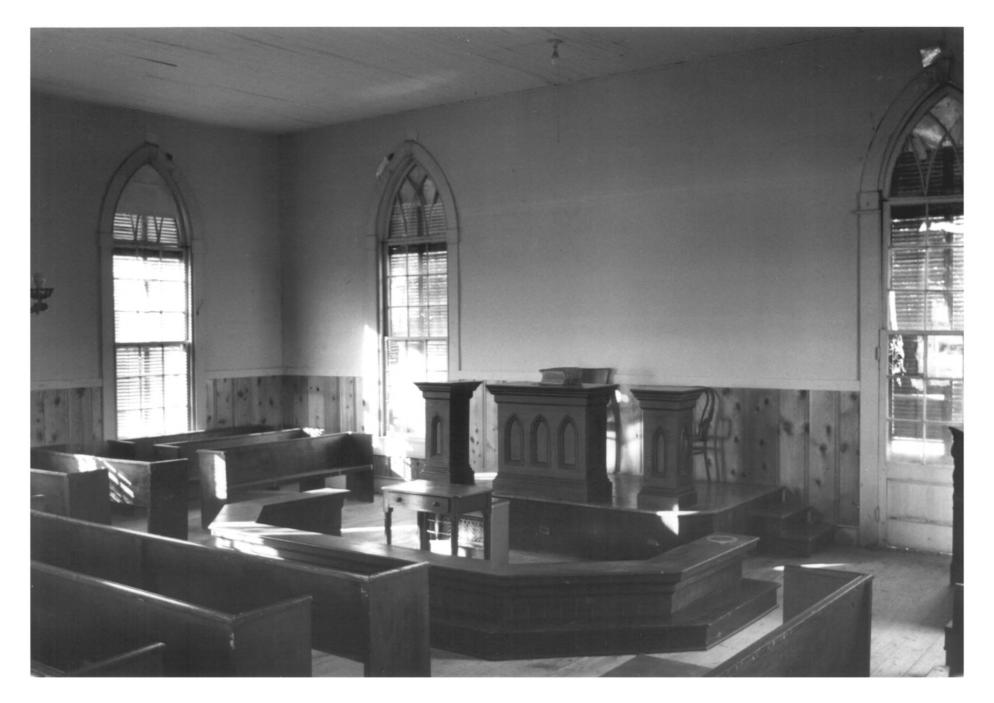

MAR 3 0 1978

JUN 28 1977

FREDONIA CHURCH
Vicinity of Como
Panola County, Mississippi
Elizabeth P. Reynolds
1976
Mississippi Department of Archives
and History
Interior view with original pulpit and
stands, looking southwest
JUN 281977