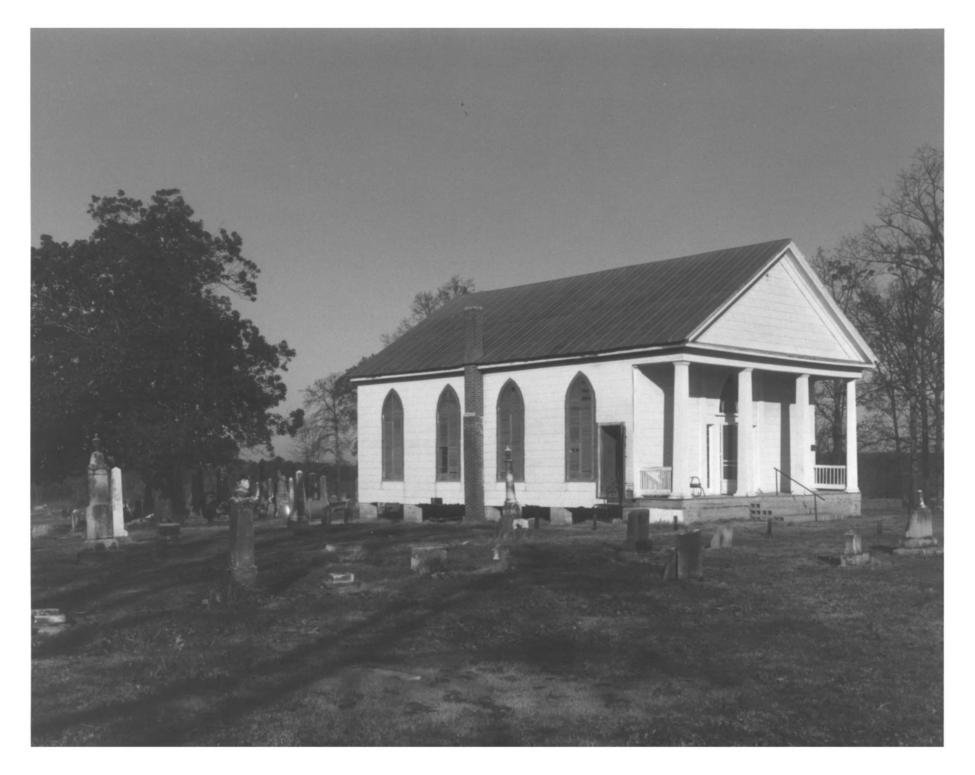

## PROPERTY OF THE NATIONAL REGISTER

FREDONIA CHURCH
Vicinity of Como
Panola County, Mississippi
Elizabeth P. Reynolds
1976
Mississippi Department of Archives
and History
Exterior view: facade and south elevations,
looking northwest