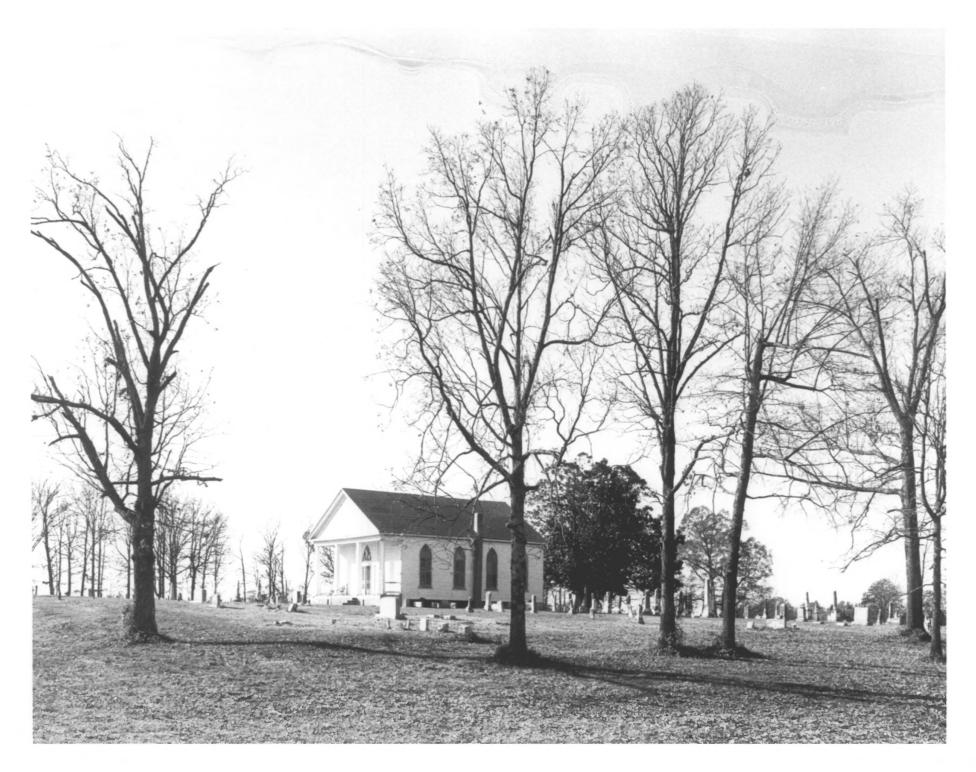

194

JUN 281977

FREDONIA CHURCH Vicinity of Como Panola County, Mississippi Elizabeth P. Reynolds 1976 Mississippi Department of Archives and History General view of Church and Cemetery, looking southwest