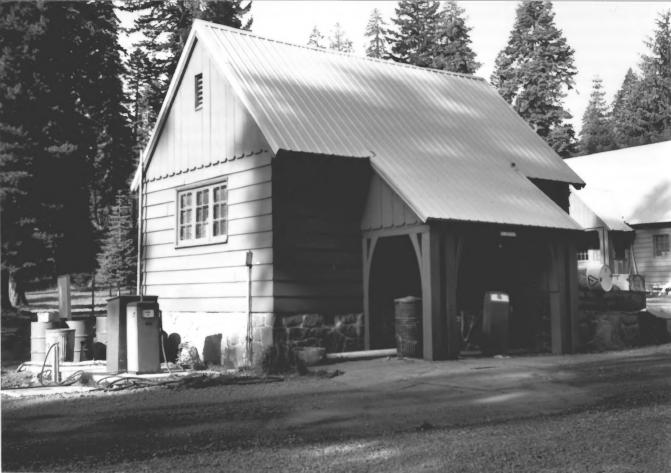

- 1) Name of Property: Lake of the Wood Ranger Station (Work Center)--Gas House #2502
  2) City and State: Klamath Falls, Oregon
  3) Photographer: Richard Scott
  4) Date: 09-22-83
- 5) Negative Location: USDA Forest Service, Regional Office, Recreation Unit, CRM files.
  6) Description: Looking northwest at main facade.