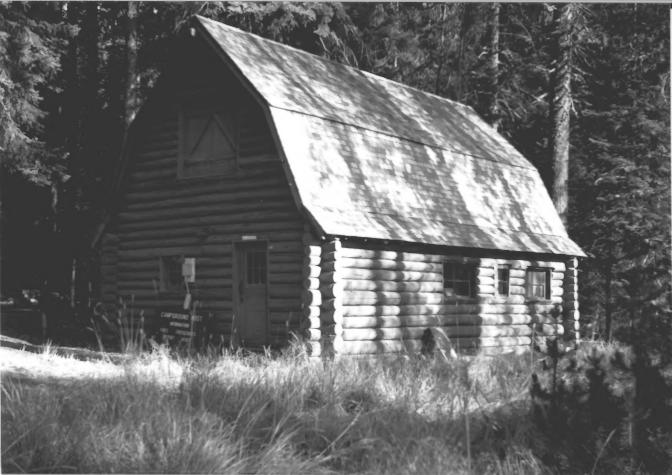

- 1) Name of Property: Lake of the Wood Ranger Station (Work Center) -- Barn #2404 2) City and State: Klamath Falls, Oregon 3) Photographer: Richard Scott 4) Date: 09-22-83
- 5) Negative Location: USDA Forest Service, Regional Office, Recreation Unit, CRM files.
- 6) Description: Looking northeast at right facade.
- 7) Photograph Number: 20-03-2404