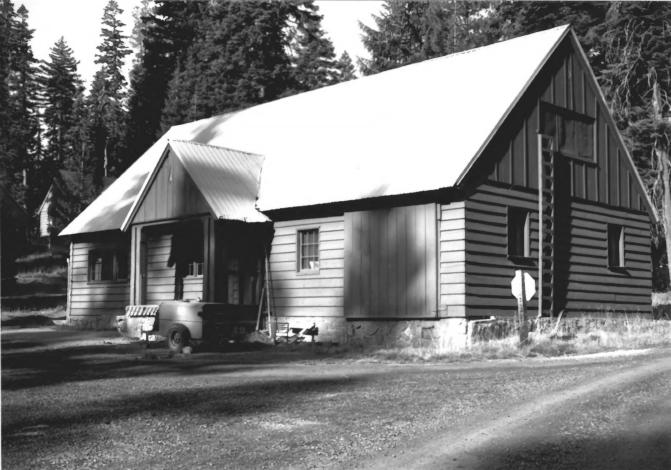

- 1) Name of Property: Lake of the Wood Ranger Station (Work Center)--Crewhouse/Warehouse #2202
  2) City and State: Klamath Falls, Oregon
  3) Photographer: Richard Scott
  4) Date: 09-22-83
- 5) Negative Location: USDA Forest Service, Regional Office, Recreation Unit, CRM files.
- 6) Description: Looking northwest at right front.
  7) Photograph Number: 20-03-2202