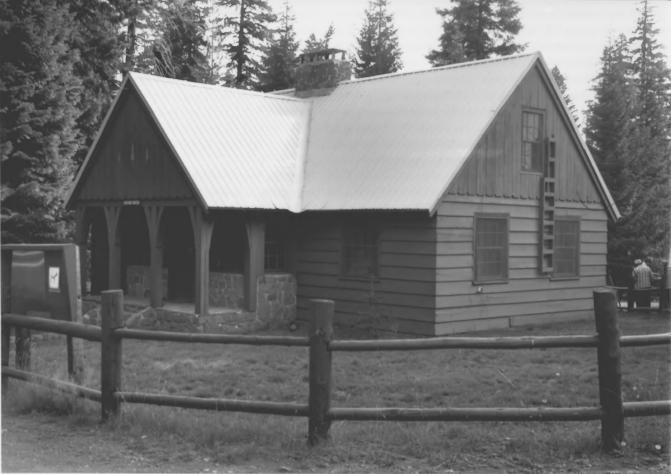

- Name of Property: Lake of the Wood Ranger Station (Work Center)--Office #2003
   City and State: Klamath Falls, Oregon
   Photographer: Richard Scott
- 5) Negative Location: USDA Forest Service, Regional Office, Recreation Unit, CRM files.6) Description: Looking southeast at right main facade.

Date: 09-22-83

- 1) Name of Property: Lake of the Wood Ranger Station (Work Center) -- Residence #1021 2) City and State: Klamath Falls, Oregon 3) Photographer: Richard Scott
- 4) Date: 09-22-83 5) Negative Location: USDA Forest Service, Regional Office, Recreation Unit, CRM files.
- 6) Description: Looking southwest at main facade. 7) Photograph Number: 20-03-1021