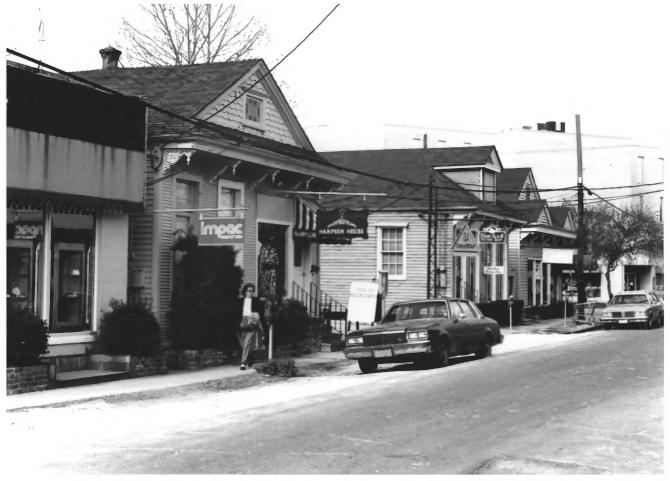

Fricker LA State Historic Preservation Office January 1987 GENERAL VIEW Birch (between Cambronne and Joliet) West-northwest



Carrollton Historic District Orleans Parish, LA Donna Fricker LA State Historic Preservation Office January 1987 GENERAL VIEW Cohn Between Fern and Short North



Carrollton Historic District Orleans Parish, LA Donna Fricker LA State Historic Preservation Office January 1987 GENERAL VIEW Apple at Leonidas East



Carrollton Historic District Orleans Parish, LA Donna Fricker LA State Historic Preservation Office January 1987 GENERAL VIEW Burdette between Hickory & Green West.



Carrollton Historic District Orleans Parish, LA Donna Fricker LA State Historic Preservation Office January 1987 GENERAL VIEW Looking Northeast along Carrollton from between Zimple and Oak



Carrollton Historic District Orleans Parish, LA Donna Fricker LA State Historic Preservation Office January 1987 GENERAL VIEW Hampson between Dublin and Carrollton West-northwest



Carrollton Historic District Orleans Parish, LA Donna Fricker LA State Historic Preservation Office January 1987 GENERAL VIEW Jeanette between Dublin and Dante North



Carrollton Historic District Orleans Parish, LA Donna Fricker LA State Historic Preservation Office January 1987 GENERAL VIEW Burdette between Hickory and Cohn North-northeast



Carrollton Historic District Orleans Parish, LA Donna Fricker LA: State Historic Preservation Office January 1987 GENERAL VIEW Dublin (between Claiborne & Neron Place) North



Carrollton Historic District Orleans Parish, LA Donna Fricker LA State Historic Preservatio