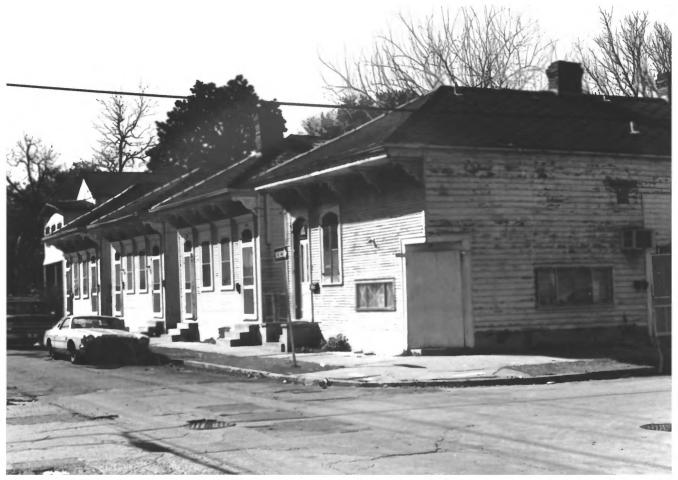

Carrollton Historic District Orleans Parish, LA Donna Fricker LA State Historic Preservation Office January 1987 Photo #5 7731/33 Panola Northeast

Carrollton Historic District Orleans Parish, LA Donna Fricker LA State Historic Preservation Office January 1987 Photo #6 2120-2122 Short Northwest