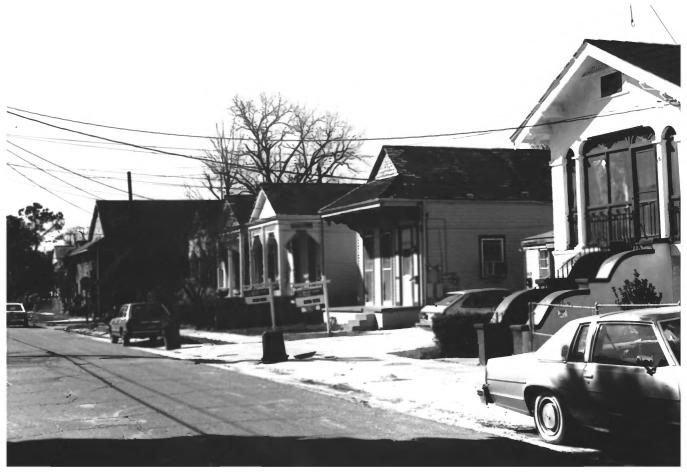

Carrollton Historic District Orleans Parish, LA Donna Fricker LA State Historic Preservation Office January 1987 Photo #7 913-15 Dublin West.

Carrollton Historic District Orleans Parish, LA Donna Fricker LA State Historic Preservation Office January 1987 Photo #8 Fern (corner of Zimple) East