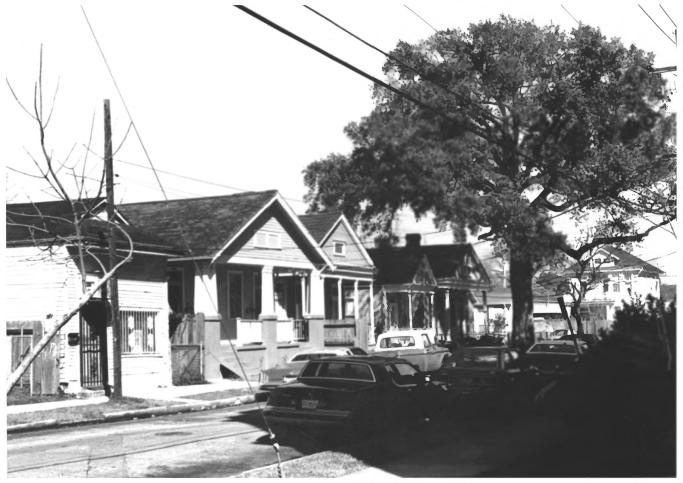

LA State Historic Preservation Office January 1987 GENERAL VIEW Apple at Leonidas East



Carrollton Historic District Orleans Parish, LA Donna Fricker LA State Historic Preservation Office January 1987 GENERAL VIEW Burdette between Hickory & Green West.



Carrollton Historic District Orleans Parish, LA Donna Fricker LA State Historic Preservation Office January 1987 GENERAL VIEW Looking Northeast along Carrollton from between Zimple and Oak



Carrollton Historic District Orleans Parish, LA Donna Fricker LA State Historic Preservation Office January 1987 GENERAL VIEW Hampson between Dublin and Carrollton West-northwest



Carrollton Historic District Orleans Parish, LA Donna Fricker LA State Historic Preservation Office January 1987 GENERAL VIEW Jeanette between Dublin and Dante North



Carrollton Historic District Orleans Parish, LA Donna Fricker LA State Historic Preservation Office January 1987 GENERAL VIEW Burdette between Hickory and Cohn North-northeast



Carrollton Historic District Orleans Parish, LA Donna Fricker LA: State Historic Preservation Office January 1987 GENERAL VIEW Dublin (between Claiborne & Neron Place) North



Carrollton Historic District Orleans Parish, LA Donna Fricker LA State Historic Preservation Office January 1987 GENERAL VIEW Oak (between Dante & Dublin) Southeast



Carrollton Historic District Orleans Parish, LA Donna Fricker LA State Historic Preservation Office January 1987 GENERAL VIEW Hillary (between S. Carrollton & Pearl) East



Carrollton Historic District Orleans Parish, LA Donna Fricker LA State Historic Preservation Office