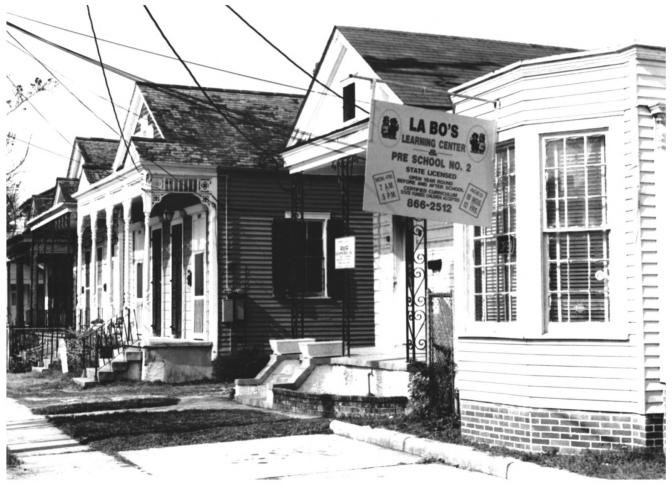

Carrollton Historic District Orleans Parish, LA Donna Fricker LA State Historic Preservation Office January 1987 Photo #7 913-15 Dublin West.

Carrollton Historic District Orleans Parish, LA Donna Fricker LA State Historic Preservation Office January 1987 Photo #8 Fern (corner of Zimple) East