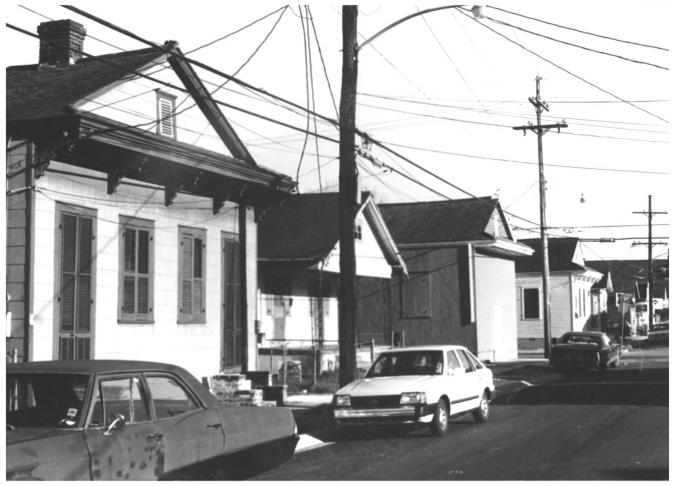

Carrollton Historic District Orleans Parish, LA Donna Fricker LA State Historic Preservation Office January 1987 Photo #3 8213 Jeanette North

Carrollton Historic District Orleans Parish, LA Donna Fricker LA State Historic Preservation Office January 1987 Photo #4 2220 Dante north-northwest