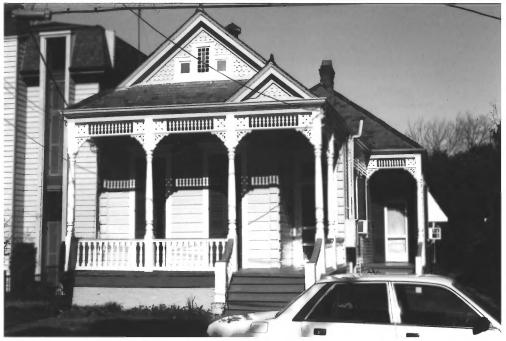

Carrollton Historic District Orleans Parish, LA Donna Fricker LA State Historic Preservation Office January 1987 Photo #7 913-15 Dublin West.

Carrollton Historic District Orleans Parish, LA Donna Fricker LA State Historic Preservation Office January 1987 Photo #8 Fern (corner of Zimple) East