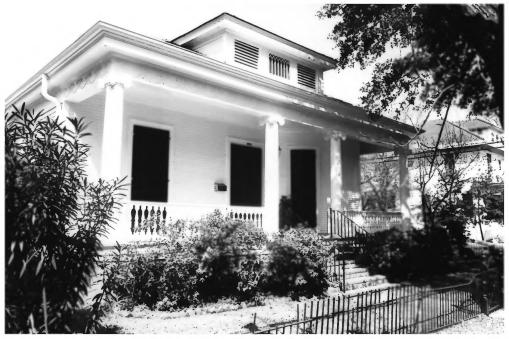

Carrollton Historic District Orleans Parish, LA Donna Fricker LA State Historic Preservation Office January 1987 Photo #1 Adams (between Burthe & Freret) Northeast

Carrollton Historic District Orleans Parish, LA Donna Fricker LA State Historic Preservation Office January 1987 Photo #2 Carbronne (between Birch & Green) North