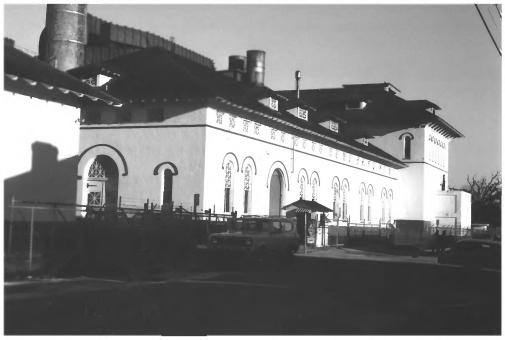

Carrollton Historic District Orleans Parish, LA Donna Fricker LA State Historic Preservation Office January 1987 Photo #35 Notre Dame Seminary - S. Carrollton (between Walmsley & Fig) Southeast

Carrollton Historic District Orleans Parish, LA Donna Fricker LA State Historic Preservation Office January 1987 Photo #36 New Orleans Waterworks - Spruce and Leonidas Southeast