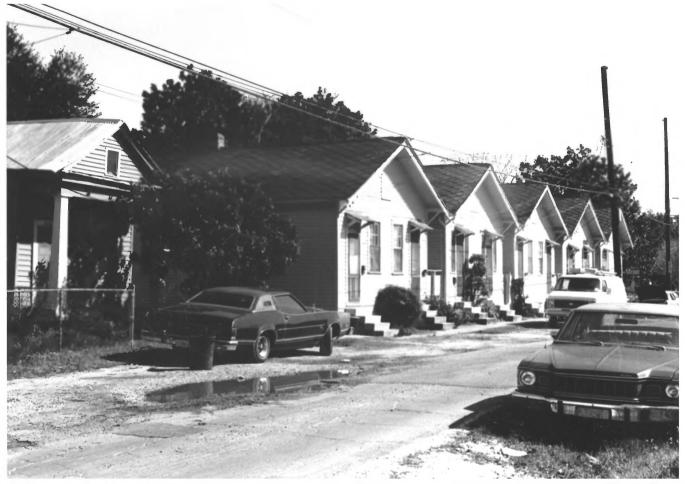

Carrollton Historic District Orleans Parish, LA Donna Fricker LA State Historic Preservation Office January 1987 Photo #3 8213 Jeanette North

Carrollton Historic District Orleans Parish, LA Donna Fricker LA State Historic Preservation Office January 1987 Photo #4 2220 Dante north-northwest