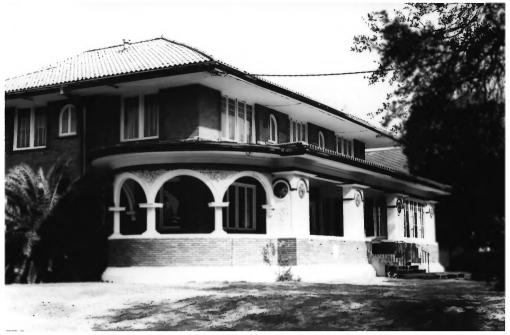

Carrollton Historic District Orleans Parish, LA Donna Fricker LA State Historic Preservation Office January 1987 Photo #1 Adams (between Burthe & Freret) Northeast

Carrollton Historic District Orleans Parish, LA Donna Fricker LA State Historic Preservation Office January 1987 Photo #2 Carbronne (between Birch & Green) North