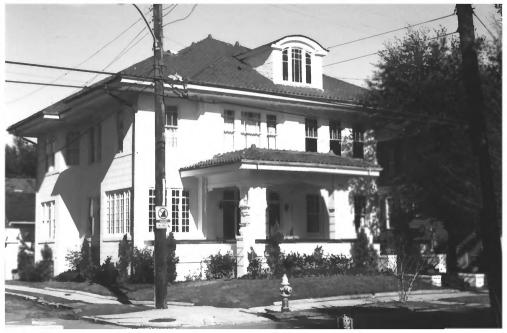

t. Matthew's Evangelical Ch. 1333 S. Carrollton Northeast



Carrollton Historic District Orleans Parish, LA Donna Fricker LA State Historic Preservation Office January 1987 Photo # 23 1210 Lowerline West



Carrollton Historic District Orleans Parish, LA Donna Fricker LA State Historic Preservation Office January 1987 Photo #24 614 Fern North



Carrollton Historic District Orleans Parish, LA Donna Fricker LA State Historic Preservation Office January 1987 Photo #25 1301 Cambronne East-northeast



Carrollton Historic District Orleans Parish, LA Donna Fricker LA State Historic Preservation Office January 1987 Photo #26 1209-11 Adams Northwest



Carrollton Historic District Orleans Parish, LA Donna Fricker LA State Historic Preservation Office January 1987 Photo #27 2000 Carrollton West



Carrollton Historic District Orleans Parish, LA Donna Fricker LA State Historic Preservation Office January 1987 Photo #28 2300 Dublin North



Carrollton Historic District Orleans Parish, LA Donna Fricker LA State Historic Preservation Office January 1987 Photo #29 Burdette (corner of Plum) West



Carrollton Historic District Orleans Parish, LA Donna Fricker LA State Historic Preservation Office January 1987 Photo #30 7800 block of Plum Fast



Carrollton Historic District Orleans Parish, LA Donna Fricker LA State Historic Preservation Office January 1987 Photo #31 Old Jefferson Parish Courthouse Northeast



Carrollton Historic District Orleans Parish, LA Donna Fricker LA State Historic Preservation Office January 1987 Photo #32 Warren House - 7835 Maple Northeast



Carrollton Histor