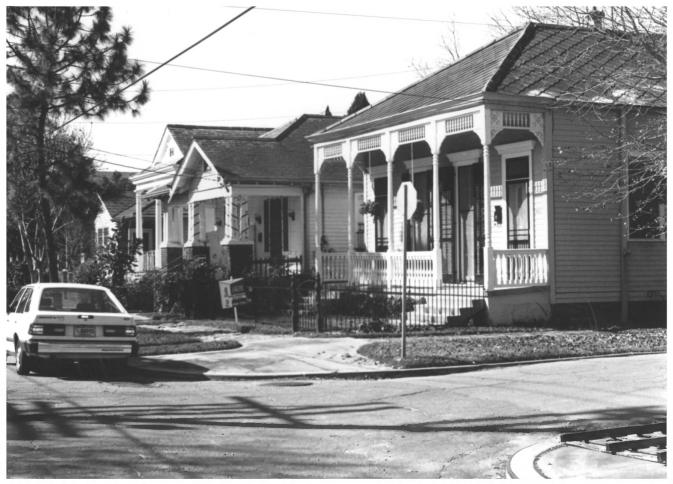

Carrollton Historic District Orleans Parish, LA Donna Fricker LA State Historic Preservation Office January 1987 Photo #3 8213 Jeanette North

Carrollton Historic District Orleans Parish, LA Donna Fricker LA State Historic Preservation Office January 1987 Photo #4 2220 Dante north-northwest