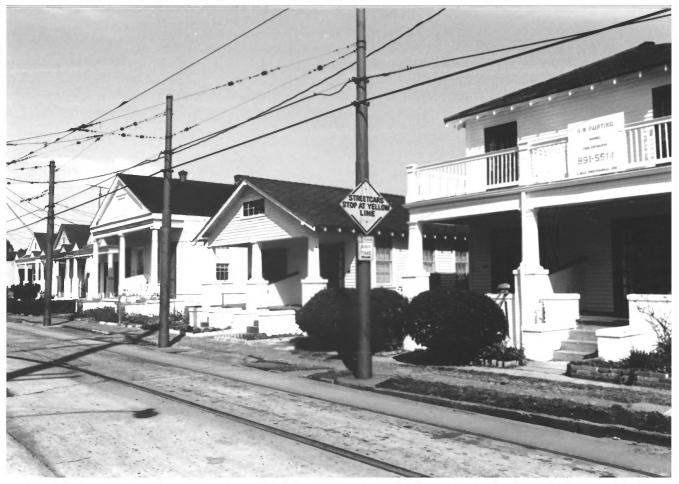

ricker LA State Historic Preservation Office January 1987 GENERAL VIEW Cohn Between Fern and Short North



Carrollton Historic District Orleans Parish, LA Donna Fricker LA State Historic Preservation Office January 1987 GENERAL VIEW Apple at Leonidas East



Carrollton Historic District Orleans Parish, LA Donna Fricker LA State Historic Preservation Office January 1987 GENERAL VIEW Burdette between Hickory & Green West.



Carrollton Historic District Orleans Parish, LA Donna Fricker LA State Historic Preservation Office January 1987 GENERAL VIEW Looking Northeast along Carrollton from between Zimple and Oak



Carrollton Historic District Orleans Parish, LA Donna Fricker LA State Historic Preservation Office January 1987 GENERAL VIEW Hampson between Dublin and Carrollton West-northwest



Carrollton Historic District Orleans Parish, LA Donna Fricker LA State Historic Preservation Office January 1987 GENERAL VIEW Jeanette between Dublin and Dante North



Carrollton Historic District Orleans Parish, LA Donna Fricker LA State Historic Preservation Office January 1987 GENERAL VIEW Burdette between Hickory and Cohn North-northeast



Carrollton Historic District Orleans Parish, LA Donna Fricker LA: State Historic Preservation Office January 1987 GENERAL VIEW Dublin (between Claiborne & Neron Place) North



Carrollton Historic District Orleans Parish, LA Donna Fricker LA State Historic Preservation Office January 1987 GENERAL VIEW Oak (between Dante & Dublin) Southeast



Carrollton Historic District Orleans Parish, LA Donna Fricker LA State Historic Preservation Office Janua