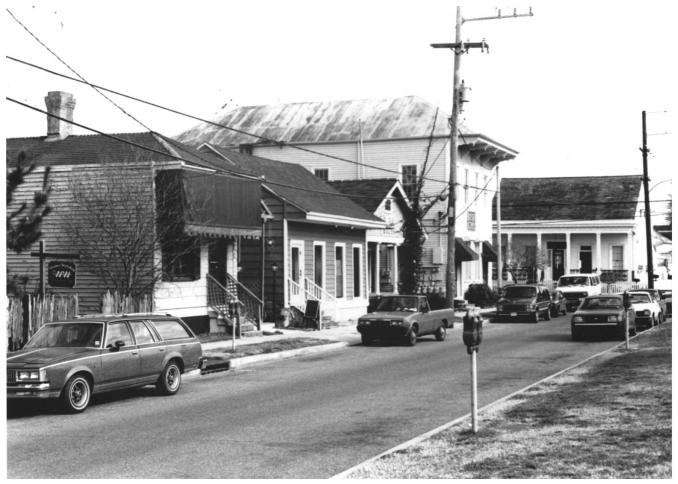

Carrollton Historic District Orleans Parish, LA Donna Fricker LA State Historic Preservation Office January 1987 Photo #1 Adams (between Burthe & Freret) Northeast

Carrollton Historic District Orleans Parish, LA Donna Fricker LA State Historic Preservation Office January 1987 Photo #2 Carbronne (between Birch & Green) North