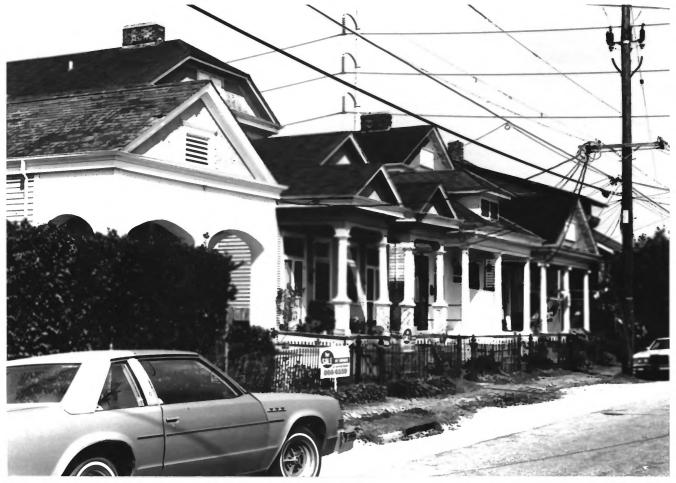

Carrollton Historic District Orleans Parish, LA Donna Fricker LA State Historic Preservation Office January 1987 Photo #1 Adams (between Burthe & Freret) Northeast

Carrollton Historic District Orleans Parish, LA Donna Fricker LA State Historic Preservation Office January 1987 Photo #2 Carbronne (between Birch & Green) North