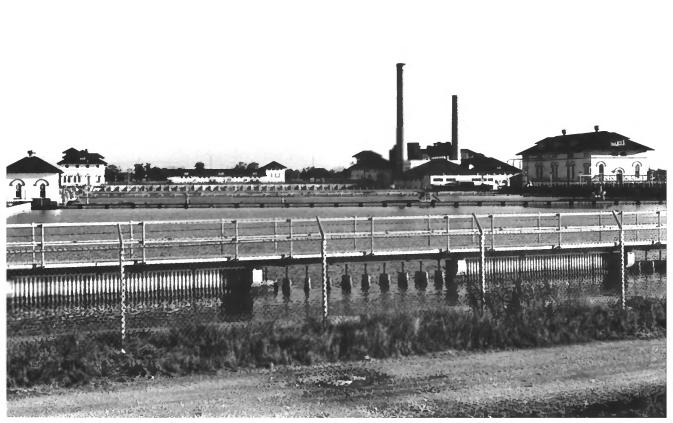

Carrollton Historic District Orleans Parish, LA Donna Fricker LA State Historic Preservation Office January 1987 Photo #35 Notre Dame Seminary - S. Carrollton (between Walmsley & Fig) Southeast

Carrollton Historic District Orleans Parish, LA Donna Fricker LA State Historic Preservation Office January 1987 Photo #36 New Orleans Waterworks - Spruce and Leonidas Southeast