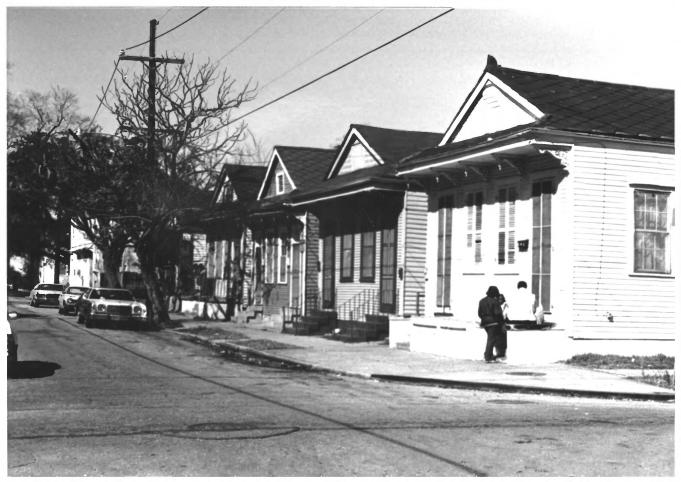

Carrollton Historic District Orleans Parish, LA Donna Fricker LA State Historic Preservation Office January 1987 Photo #1 Adams (between Burthe & Freret) Northeast

Carrollton Historic District Orleans Parish, LA Donna Fricker LA State Historic Preservation Office January 1987 Photo #2 Carbronne (between Birch & Green) North