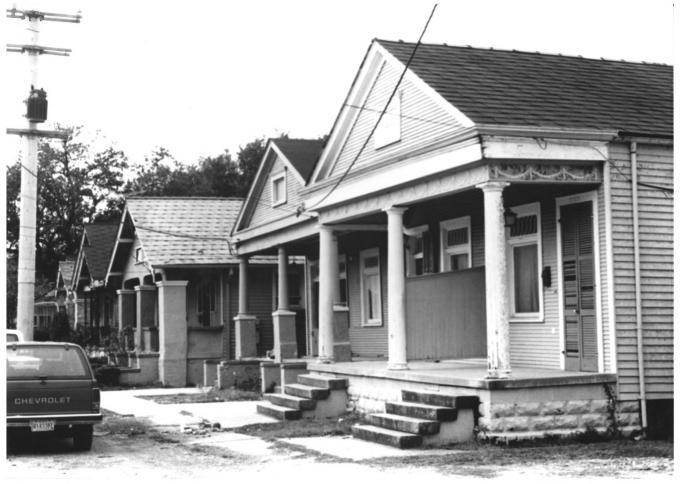

Carrollton Historic District Orleans Parish, LA Donna Fricker LA State Historic Preservation Office January 1987 Photo #1 Adams (between Burthe & Freret) Northeast

Carrollton Historic District Orleans Parish, LA Donna Fricker LA State Historic Preservation Office January 1987 Photo #2 Carbronne (between Birch & Green) North