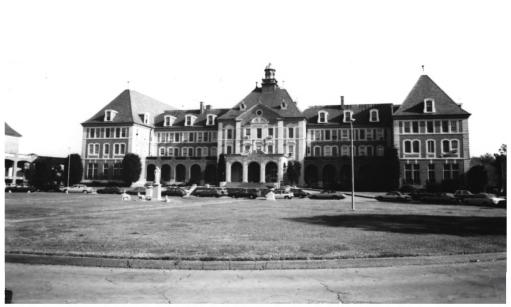

Carrollton Historic District Orleans Parish, LA Donna Fricker LA State Historic Preservation Office January 1987 Photo #35 Notre Dame Seminary - S. Carrollton (between Walmsley & Fig) Southeast

Carrollton Historic District Orleans Parish, LA Donna Fricker LA State Historic Preservation Office January 1987 Photo #36 New Orleans Waterworks - Spruce and Leonidas Southeast