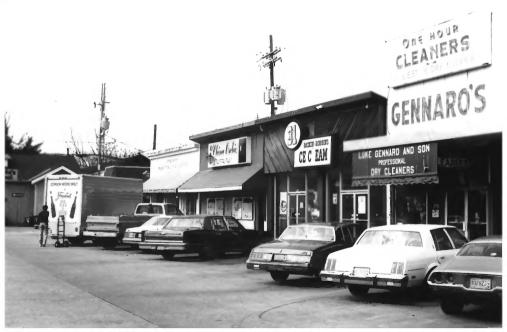

Carrollton Historic District Orleans Parish, LA Donna Fricker LA State Historic Preservation Office January 1987 Photo #1 Adams (between Burthe & Freret) Northeast

Carrollton Historic District Orleans Parish, LA Donna Fricker LA State Historic Preservation Office January 1987 Photo #2 Carbronne (between Birch & Green) North