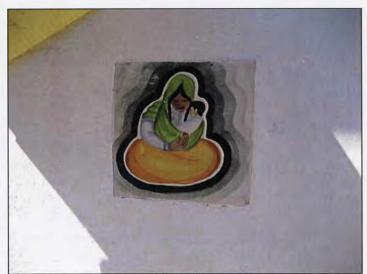

#### Exterior

Today's Type B looks almost exactly as drawn on the plans, however its bright color scheme undoubtedly differs from the original. Basically it is a simple, Contemporary style, rectilinear box with a straight, nearly-flat, principal façade. The white-painted wall is said to be built of concrete tiles. Clad in asphalt composition, the roof is flat with a slight gable ridge on the east-west axis for drainage. There is a wide, plaster cornice reveal, currently painted blue. The entrance is accented by a signature Joesler trait - flanking "pilasters" of heavy brick - in this case, painted red. A single, exquisitely hand-painted, Mexican tile is found on each side of the entry.