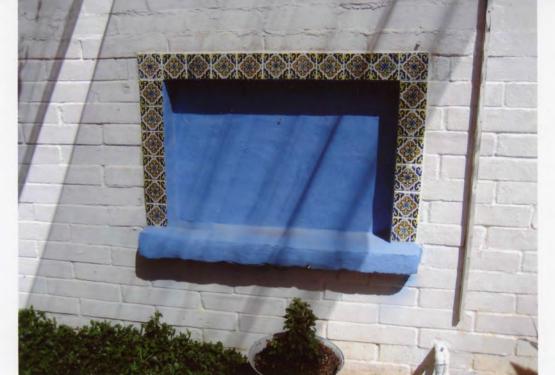

The original, painted masonry wall, curved on its corners, encloses the back yard. Inside, rectangular niches with ceramic tile accents appear on three faces of the wall, lending Joesler's typical charm to this yard. At the southeast end is a concrete terrace to serve the kitchen.