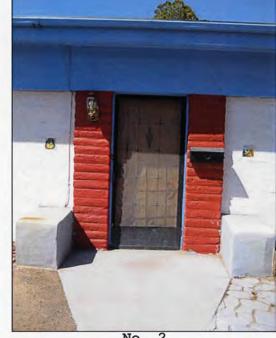

#### Exterior

Today's Type B looks almost exactly as drawn on the plans, however its bright color scheme undoubtedly differs from the original. Basically it is a simple, Contemporary style, rectilinear box with a straight, nearly-flat, principal façade. The white-painted wall is said to be built of concrete tiles. Clad in asphalt composition, the roof is flat with a slight gable ridge on the east-west axis for drainage. There is a wide, plaster cornice reveal, currently painted blue. The entrance is accented by a signature Joesler trait - flanking "pilasters" of heavy brick - in this case, painted red. A single, exquisitely hand-painted, Mexican tile is found on each side of the entry.

Windows are multi-pane, steel casements with brick sills. The window east of the entry features the original, wrought iron grille. This demonstrates Joesler's measured use of grilles to accent some, but not all, windows on a façade. The simple chimney is capped with a brick coping.