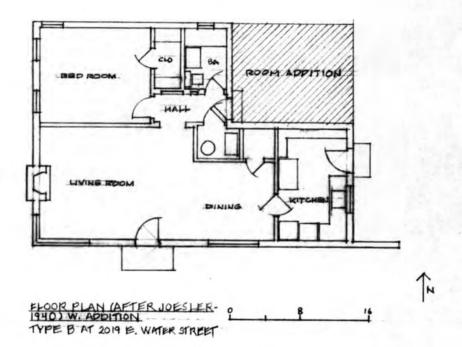

#### Interior

The original drawing shows an L-shaped floor plan, with the "L" in the northeast corner to provide space for a "future bedroom" (Joesler 1940). Approximately twenty-five years ago, this corner was filled with what now serves as the master bedroom (Demer 2009). Now a residence of approximately 975 square feet, the interior is divided into two spatial zones. The social, family zone is to the south and the private, bedroom zone to the north. This modest, two-bedroom house has a living room/dining alcove, kitchen, bathroom, utility closet and hall.

The major space is the living room with its centrally-located, plastered masonry fireplace on the west wall. Although simple, the fireplace is designed with skill. It has a rectilinear reveal and a band of soldier bricks above the firebox. The living room joins an eighty-six-square-foot dining alcove adjacent to the kitchen. The kitchen retains its original, custom-built, wood cabinets with panel doors. Other built-ins include a niche in the hall and in the northeast corner of the dining alcove.

The original plan called for plastered walls and ceilings, colored concrete floors with wood baseboard and vinyl linoleum flooring in the kitchen. The current owner has installed wood flooring over the original concrete. All other original materials remain intact.