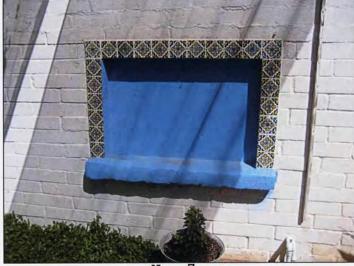

The original, painted masonry wall, curved on its corners, encloses the back yard. Inside, rectangular niches with ceramic tile accents appear on three faces of the wall, lending Joesler's typical charm to this yard. At the southeast end is a concrete terrace to serve the kitchen.