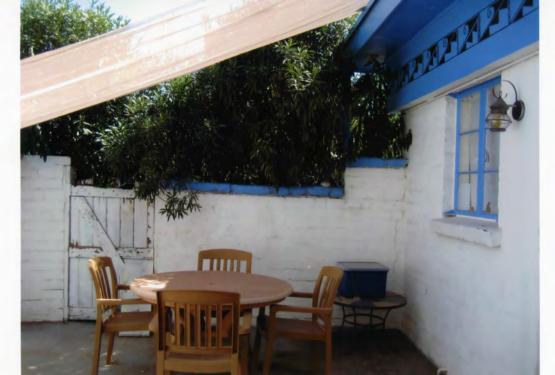

The original, painted masonry wall, curved on its corners, encloses the back yard. Inside, rectangular niches with ceramic tile accents appear on three faces of the wall, lending Joesler's typical charm to this yard. At the southeast end is a concrete terrace to serve the kitchen.

OMB No. 1024-0018

(Expires 5/31/2012)

Type B at 2019 E. Water Street

Name of Property

Pima, Arizona

County and State

end, has a north-facing aluminum sliding door to the terrace. Wood overhangs extend to provide shade for terraces in the back yard.