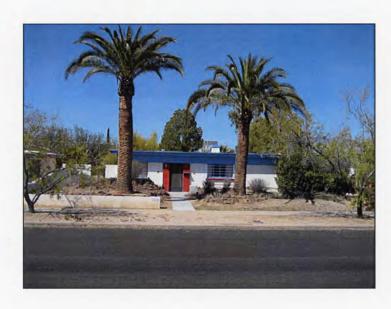

#### Exterior

Today's Type B looks almost exactly as drawn on the plans, however its bright color scheme undoubtedly differs from the original. Basically it is a simple, Contemporary style, rectilinear box with a straight, nearly-flat, principal façade. The white-painted wall is said to be built of concrete tiles. Clad in asphalt composition, the roof is flat with a slight gable ridge on the east-west axis for drainage. There is a wide, plaster cornice reveal, currently painted blue. The entrance is accented by a signature Joesler trait - flanking "pilasters" of heavy brick - in this case, painted red. A single, exquisitely hand-painted, Mexican tile is found on each side of the entry.

Windows are multi-pane, steel casements with brick sills. The window east of the entry features the original, wrought iron grille. This demonstrates Joesler's measured use of grilles to accent some, but not all, windows on a façade. The simple chimney is capped with a brick coping.

The remaining facades retain Type B's heavy cornice, steel casement windows and general simplicity. The master bedroom, a later non-historic addition on the northeast (rear)

United States Department of the Interior
National Park Service / National Register of Historic Places Registration Form
NPS Form 10-900