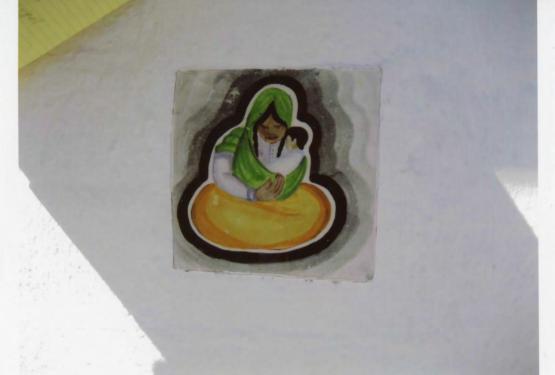

#### Exterior

Today's Type B looks almost exactly as drawn on the plans, however its bright color scheme undoubtedly differs from the original. Basically it is a simple, Contemporary style, rectilinear box with a straight, nearly-flat, principal façade. The white-painted wall is said to be built of concrete tiles. Clad in asphalt composition, the roof is flat with a slight gable ridge on the east-west axis for drainage. There is a wide, plaster cornice reveal, currently painted blue. The entrance is accented by a signature Joesler trait - flanking "pilasters" of heavy brick - in this case, painted red. A single, exquisitely hand-painted, Mexican tile is found on each side of the entry.