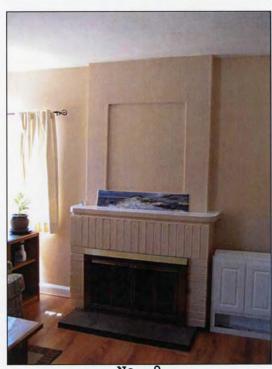

The major space is the living room with its centrally-located, plastered masonry fireplace on the west wall. Although simple, the fireplace is designed with skill. It has a rectilinear reveal and a band of soldier bricks above the firebox. The living room joins an eighty-six-square-foot dining alcove adjacent to the kitchen. The kitchen retains its original, custom-built, wood cabinets with panel doors. Other built-ins include a niche in the hall and in the northeast corner of the dining alcove.