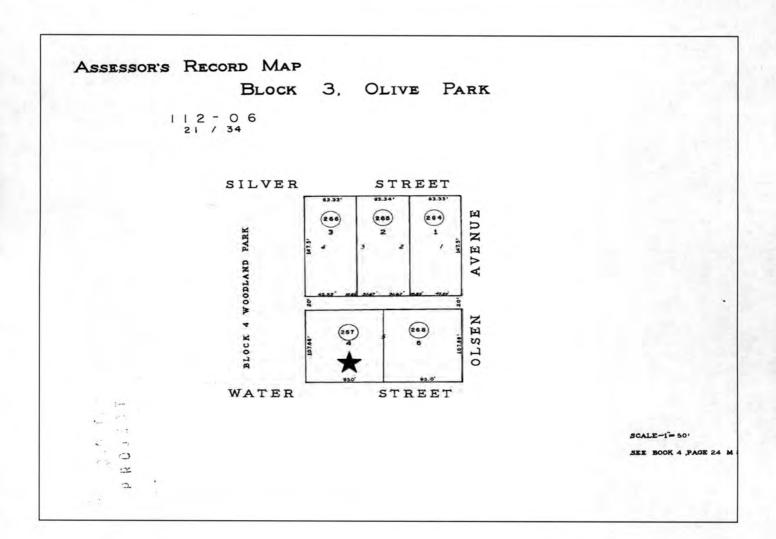

#### Location and Setting

Joesler's Type B at 2019 E. Water Street was built in 1940 on the west portion of the original Lot 5 (now Lot 4), Block 3, in the Olive Park Addition to the City of Tucson. This tiny subdivision comprises two complete blocks and two half blocks just north of Grant Road and just east of Campbell Avenue. Houses in this subdivision are modest in size.

By the time this house was built, Lot 5 had been divided into two equal sized lots, 95 feet wide by 108 feet long. These lots are larger than most in the subdivision. An alley runs along the north edge of the property line. The house faces south with the free-standing, former garage, now a work shed, located on the east side. A concrete sidewalk, installed in 1993, lines the street. The right-of-way is curbed. A straight concrete entry walk connects the sidewalk to the front door. Flanking this walk is a pair of mature palm trees. The current owner recently removed the front lawn and landscaped the area with piled-up rocks of local origin. The owner is also constructing low, stucco walls in front and along the west side. East of the house is a dirt drive.

### Developmental history/additional historic context information (if appropriate)

Olive Park Addition to the City of Tucson was platted by William E. McEuen and his wife, Katherine M. McEuen in 1923. Owned by Alexander A. and Bessie L. Coutlee, Angle Realty acquired Lots 1 through 5 of Block in June of 1940. Joesler-stamped plans for "Type B" in Olive Park Subdivision are dated 1940. According to title and City Directory research, "Type B" was built by 1941 on the western 95' of Lot 5. Angle Realty apparently subdivided the original Lot 5 and took out mortgages from Valley National Bank of Phoenix to build both 2019 and 2031 E. Water St., its neighbor to the east.