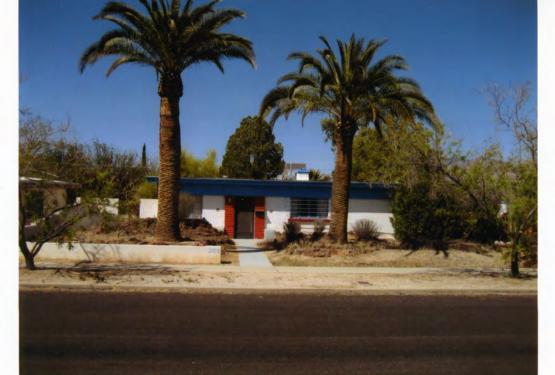

#### **Summary Paragraph**

Type B at 2019 E. Water Street was designed by Josias T. Joesler in 1940 and built by Angle Realty Co. in the Olive Park Addition, a small, central Tucson subdivision. Type B is the only known (or remaining) example of this model and it was undoubtedly intended for replication. It is a very modest example of a flat-roofed, Contemporary style residence. Typical Joesler traits that reflect his stylistic eclecticism include the wide brick pilaster treatment flanking the entry, the heavy cornice, measured use of the ornamental grille, a skillfully-designed fireplace, hand-painted Mexican tiles on wall surfaces and an enclosed back yard with wall niches. The integrity of this property is very good.

By the time this house was built, Lot 5 had been divided into two equal sized lots, 95 feet wide by 108 feet long. These lots are larger than most in the subdivision. An alley runs along the north edge of the property line. The house faces south with the free-standing, former garage, now a work shed, located on the east side. A concrete sidewalk, installed in 1993, lines the street. The right-of-way is curbed. A straight concrete entry walk connects the sidewalk to the front door. Flanking this walk is a pair of mature palm trees. The current owner recently removed the front lawn and landscaped the area with piled-up rocks of local origin. The owner is also constructing low, stucco walls in front and along the west side. East of the house is a dirt drive.

#### Exterior

Today's Type B looks almost exactly as drawn on the plans, however its bright color scheme undoubtedly differs from the original. Basically it is a simple, Contemporary style, rectilinear box with a straight, nearly-flat, principal façade. The white-painted wall is said to be built of concrete tiles. Clad in asphalt composition, the roof is flat with a slight gable ridge on the east-west axis for drainage. There is a wide, plaster cornice reveal, currently painted blue. The entrance is accented by a signature Joesler trait - flanking "pilasters" of heavy brick - in this case, painted red. A single, exquisitely hand-painted, Mexican tile is found on each side of the entry.