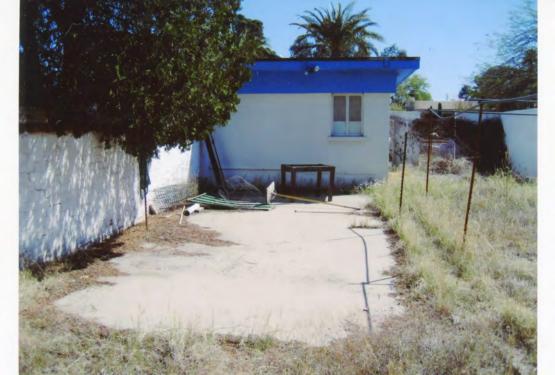

The original, painted masonry wall, curved on its corners, encloses the back yard. Inside, rectangular niches with ceramic tile accents appear on three faces of the wall, lending Joesler's typical charm to this yard. At the southeast end is a concrete terrace to serve the kitchen.

OMB No. 1024-0018

(Expires 5/31/2012)

Type B at 2019 E. Water Street

Name of Property

Pima, Arizona

County and State

end, has a north-facing aluminum sliding door to the terrace. Wood overhangs extend to provide shade for terraces in the back yard.