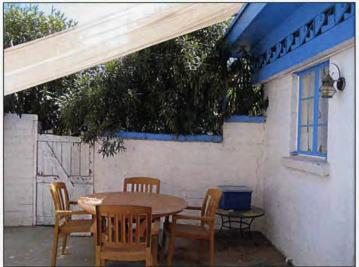

The original, painted masonry wall, curved on its corners, encloses the back yard. Inside, rectangular niches with ceramic tile accents appear on three faces of the wall, lending Joesler's typical charm to this yard. At the southeast end is a concrete terrace to serve the kitchen.

OMB No. 1024-0018

(Expires 5/31/2012)

Type B at 2019 E. Water Street

Name of Property

Pima, Arizona

County and State

end, has a north-facing aluminum sliding door to the terrace. Wood overhangs extend to provide shade for terraces in the back yard.