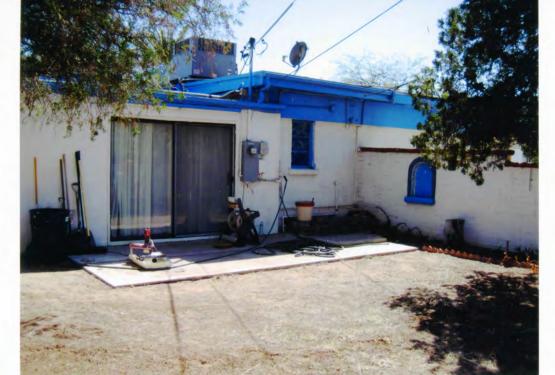

#### Exterior

Today's Type B looks almost exactly as drawn on the plans, however its bright color scheme undoubtedly differs from the original. Basically it is a simple, Contemporary style, rectilinear box with a straight, nearly-flat, principal façade. The white-painted wall is said to be built of concrete tiles. Clad in asphalt composition, the roof is flat with a slight gable ridge on the east-west axis for drainage. There is a wide, plaster cornice reveal, currently painted blue. The entrance is accented by a signature Joesler trait - flanking "pilasters" of heavy brick - in this case, painted red. A single, exquisitely hand-painted, Mexican tile is found on each side of the entry.

Windows are multi-pane, steel casements with brick sills. The window east of the entry features the original, wrought iron grille. This demonstrates Joesler's measured use of grilles to accent some, but not all, windows on a façade. The simple chimney is capped with a brick coping.

East of the residence is a low, 432-square-foot storage shed/workroom of wood frame, recently converted from a garage. This building no longer retains its historic character. It painted blue and white to match the house.