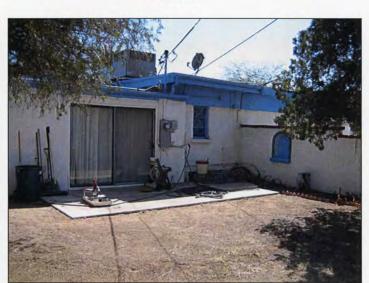

East of the residence is a low, 432-square-foot storage shed/workroom of wood frame, recently converted from a garage. This building no longer retains its historic character. It painted blue and white to match the house.

#### Integrity

Type B at 2019 E. Water Street has very good integrity of location, design, setting, materials, workmanship, feeling, and association as a modest, Joesler-designed, Contemporary style residence intended to be a model for duplication. The non-contributing shed/workshop is separate from the house and does not detract appreciably from the overall historic character of the property.