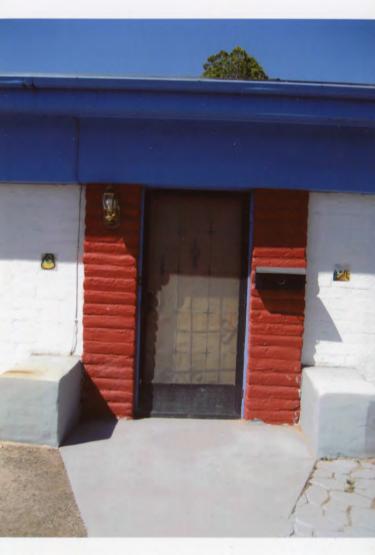

#### Exterior

Today's Type B looks almost exactly as drawn on the plans, however its bright color scheme undoubtedly differs from the original. Basically it is a simple, Contemporary style, rectilinear box with a straight, nearly-flat, principal façade. The white-painted wall is said to be built of concrete tiles. Clad in asphalt composition, the roof is flat with a slight gable ridge on the east-west axis for drainage. There is a wide, plaster cornice reveal, currently painted blue. The entrance is accented by a signature Joesler trait - flanking "pilasters" of heavy brick - in this case, painted red. A single, exquisitely hand-painted, Mexican tile is found on each side of the entry.

Windows are multi-pane, steel casements with brick sills. The window east of the entry features the original, wrought iron grille. This demonstrates Joesler's measured use of grilles to accent some, but not all, windows on a façade. The simple chimney is capped with a brick coping.