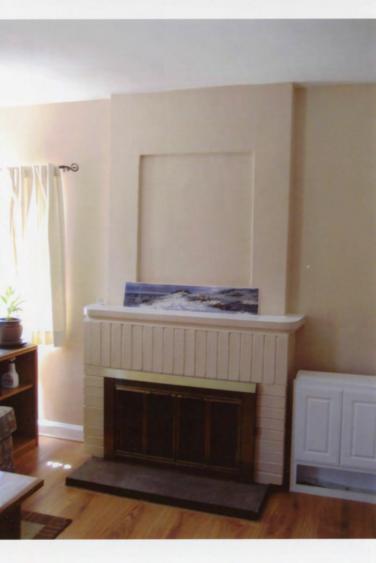

The major space is the living room with its centrally-located, plastered masonry fireplace on the west wall. Although simple, the fireplace is designed with skill. It has a rectilinear reveal and a band of soldier bricks above the firebox. The living room joins an eighty-six-square-foot dining alcove adjacent to the kitchen. The kitchen retains its original, custom-built, wood cabinets with panel doors. Other built-ins include a niche in the hall and in the northeast corner of the dining alcove.