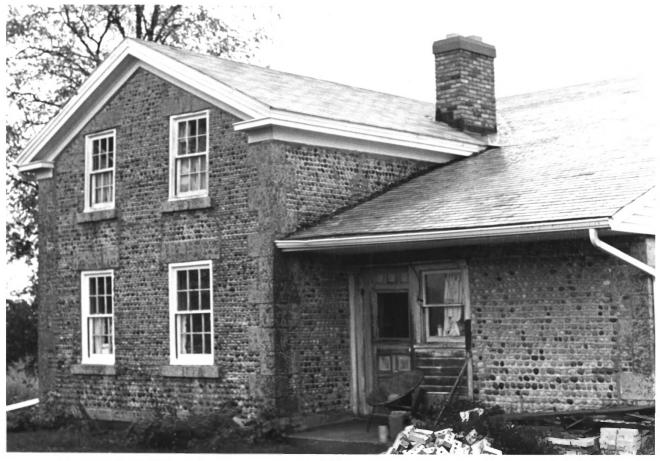

```
County Highway P, Turtle Township,
Rock County.
Photo By Skip Drew Oct. 1984
Neg at SHSW
View from southeast.
       Photo # 1 of 4.
```

MURRAY- GEORGE HOUSE

CONBLESTONE BUILDINGS OF ROCK COUNTY

## COBBLESTONE BUILDINGS OF ROCK COUNTY

Murray-George House County Highway P, Turtle Township, Rock County, Wisconsin.

Ruth Ann Willis, photographer, October 1980.
Negative: State Historical Society of Wisconsin