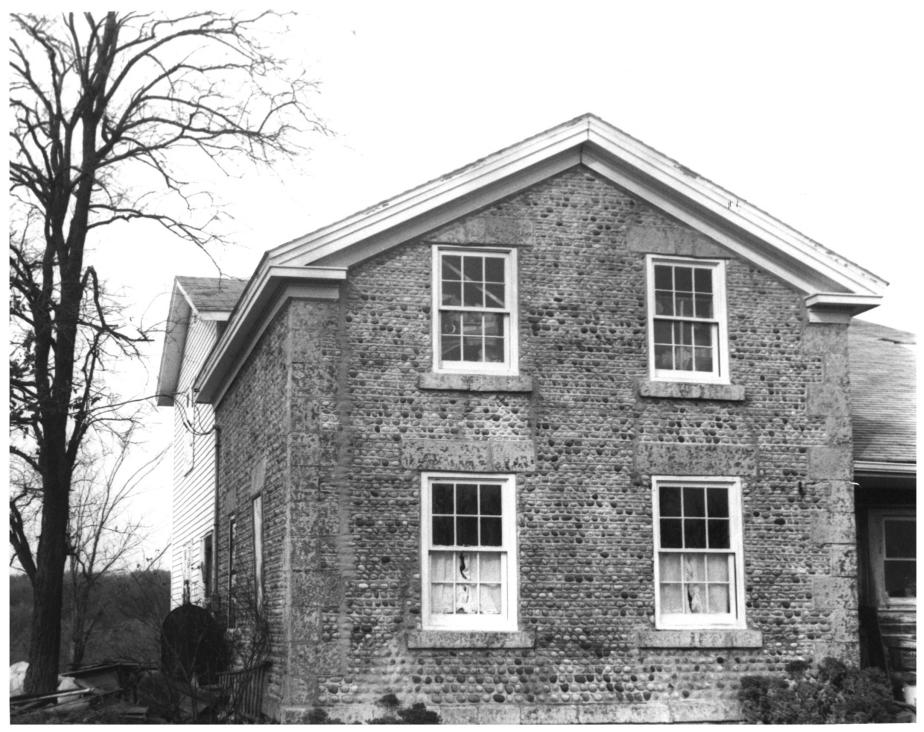

View from southwest

Set D, photo # 2 Of

## COBBLESTONE BUILDINGS OF ROCK COUNTY Murray-George House

County Highway P, Turtle Township, Rock County, Wisconsin.

Ruth Ann Willis, photographer, October 1980. Negative: State Historical Society of Wisconsin