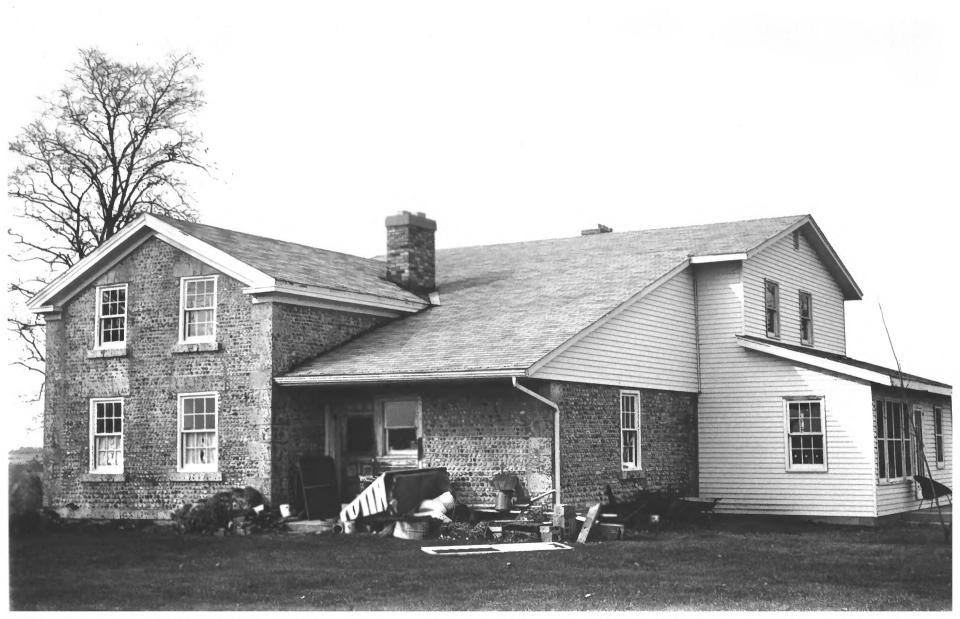

Set D, photo # of \*

View from southeast.

County Highway P, Turtle Township, Rock County, Wisconsin.

Maurice J. Montgomery, photographer, Nov. 1981. Negative: State Historical Society of Wisconsin

View from West, showing new addition.