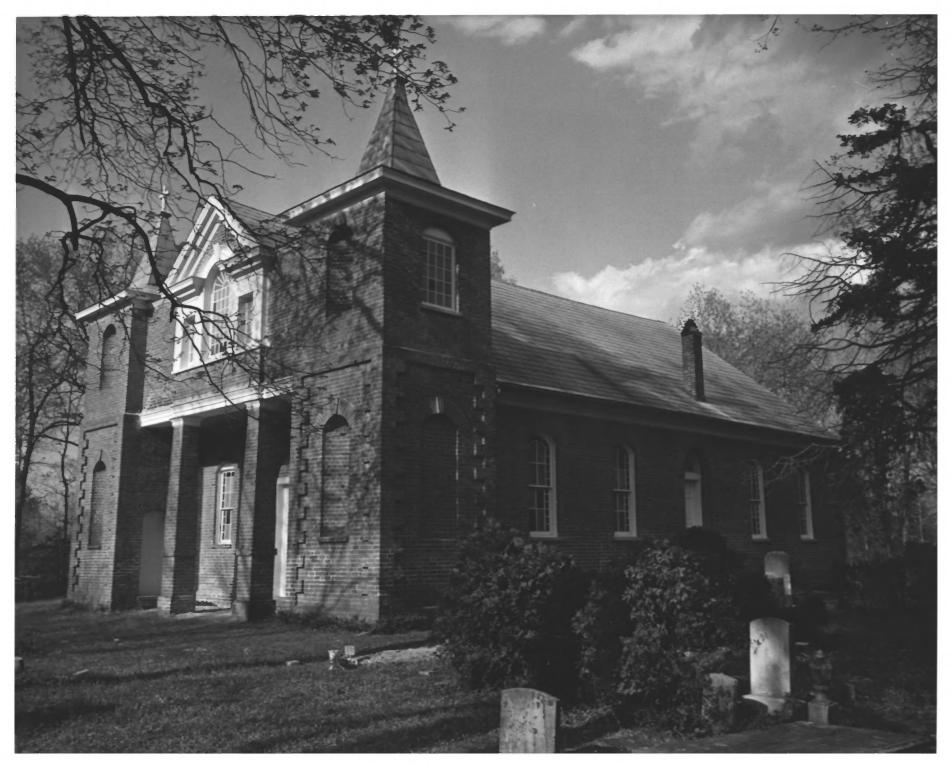

|                                         | (Type all entries - attach to or enclose with photograph) | MAR 1 100          | DATE  |
|-----------------------------------------|-----------------------------------------------------------|--------------------|-------|
| 1, N                                    | AME                                                       | 1 4 1920           |       |
| -                                       | COMMON: St. Andrew's Church                               |                    |       |
| - 1                                     | AND/OR HISTORIC:                                          |                    |       |
| 000000000000000000000000000000000000000 | OCATION                                                   |                    |       |
| L                                       | east of Leonardtown.                                      | ırch Road, 5 miles | }     |
|                                         | Leonardtown                                               |                    |       |
| 1                                       | CODE COUNTY:                                              |                    | CODE  |
|                                         |                                                           | . Mary's           | 037   |
| 3. PI                                   | HOTO REFERENCE                                            |                    |       |
| E                                       | РНОТО CREDIT: Richard Weeks                               | TILL               |       |
| 5                                       | DATE OF PHOTO: June 1967                                  |                    | V:\   |
|                                         | Richard Weeks, Photography, Leonardtown,                  | Maryland RECEIVEL  | 1 (2) |
|                                         | PENTIFICATION                                             | AUG 25 19          | 72    |
|                                         | DESCRIBE VIEW, DIRECTION, ETC.                            | 12 NATIONAL        | N     |
|                                         | west and south facades                                    | G REGISTER         | (01)  |
|                                         |                                                           | 8/1/2/             | 9/    |