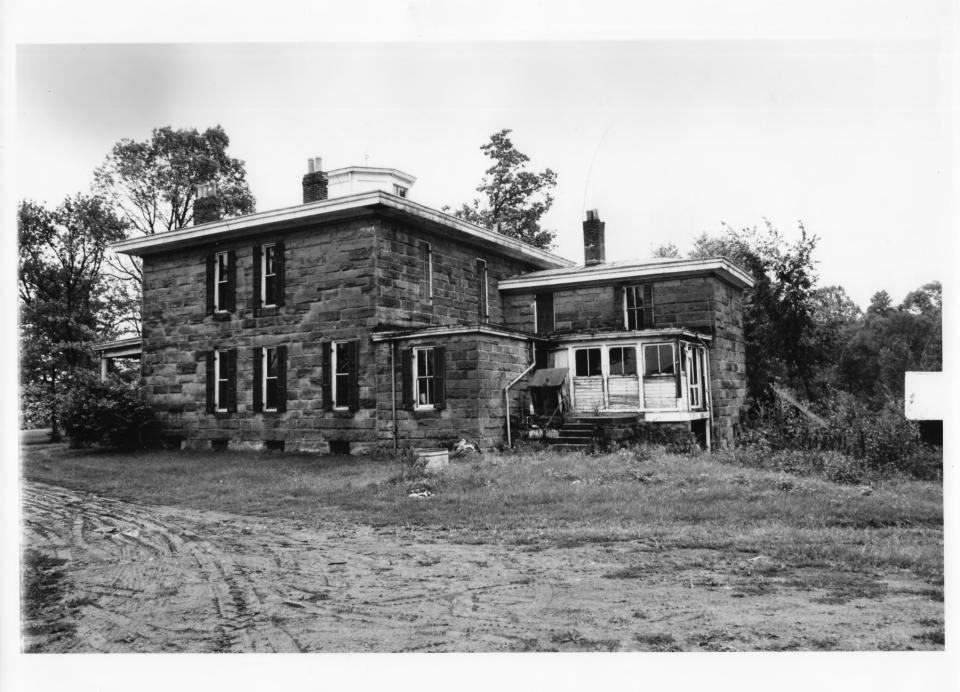

Property name: General John McCausland House Location: On U.S. Route 35, near Pliny, Mason County, West Virginia

Photo credit: Michael Pauley

JUN 1 6 1980

Date of photo: July 1979

Negative filed at: Dept. of Culture & Histor

Historic Preservation Unit, The Cultural

Center, Capitol Complex, Charleston, WV 253

Description of photo:

Side (North) and rear (West) elevations of General John McCausland House

Direction of photo:

Facing Southeast