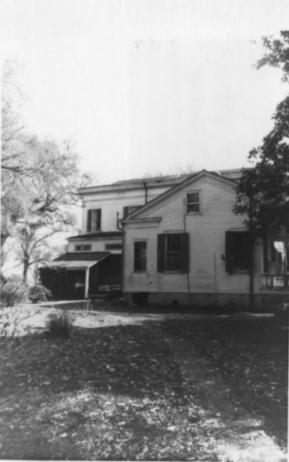

Magnolia Plantation Schriever vicinity, Terrebonne Parish Jonathan Fricker IA State Historic Preservation Office February 1983 Photo #3 NORTH NORTHWEST