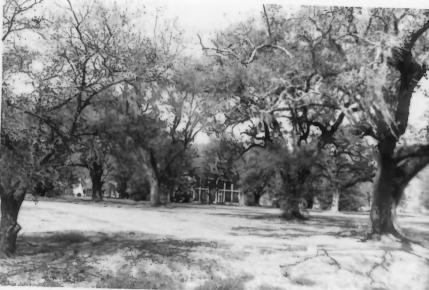

Magnolia Plantation Schriever vicinity, Terrebonne Parish Jonathan Fricker IA State Historic Preservation Office February 1983 Photo #3 NORTH NORTHWEST