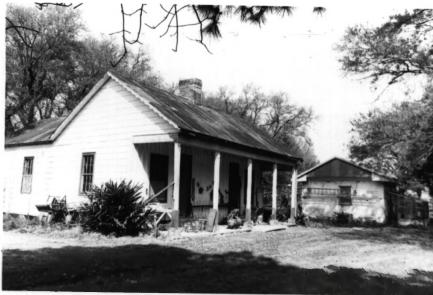

```
Magnolia Plantation
Shriever vicinity, Terrebonne Parish
Jonathan Fricker
LA State Historic Preservation Office
February 1983
Photo # 6
EAST
```

Magnolia Plantation Schriever vicinity Jonathan Fricker LA State Historic Preservation Office February 1983 Photo #7 SOUTHWEST