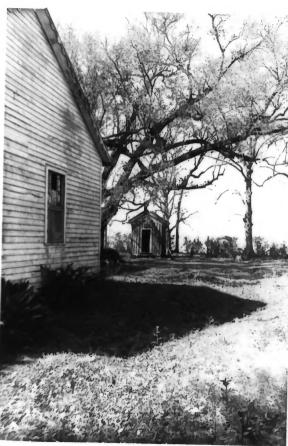

Magnolia Plantation Schriever vicinity, Terrebonne Parish Jonathan Fricker LA State Historic Preservation Office February 1983 Photo #1 WEST

Magnolia Plantation Schriever vicinity, Terrebonne Parish Jonathan Fricker LA State Historic Preservation Office February 1983 Photo #2 NORTHWEST