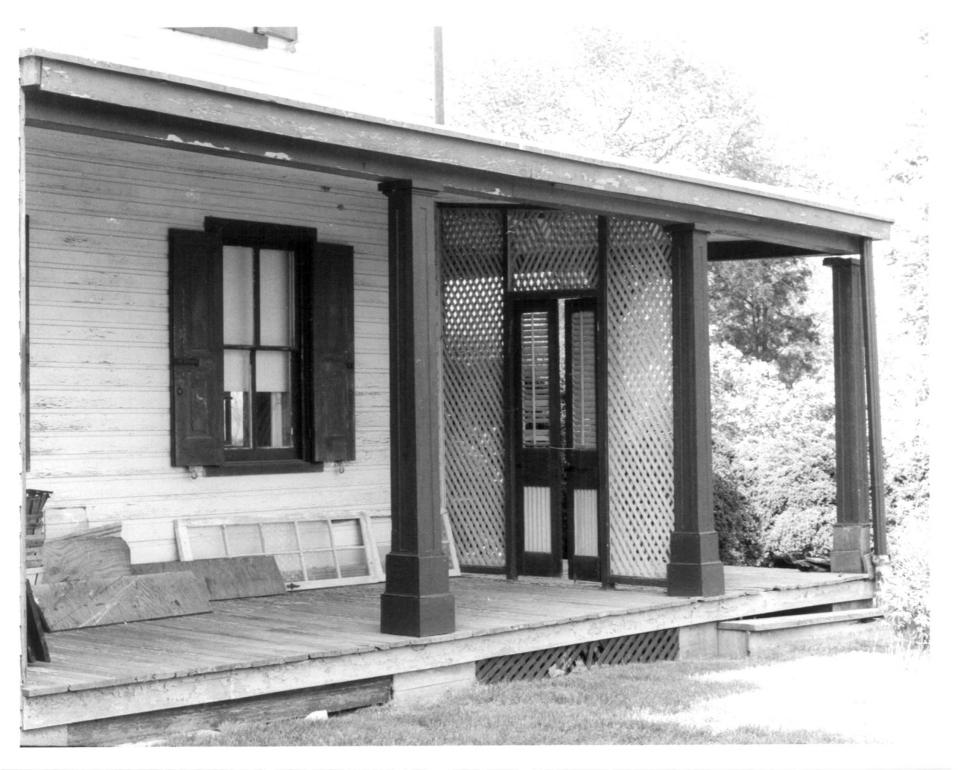

Affairs, B/A & HP, Hall of Records, Dover, DE 19901

Description:

View of side porch facing north

Photographer: Gretchen Fitting

Photograph Number: 28 of 37

NUG 1 8 1980

Red Lion Hundred Multiple Res Green Annatory)
Name: Historic Resources of Red Lion Hundred (5940)