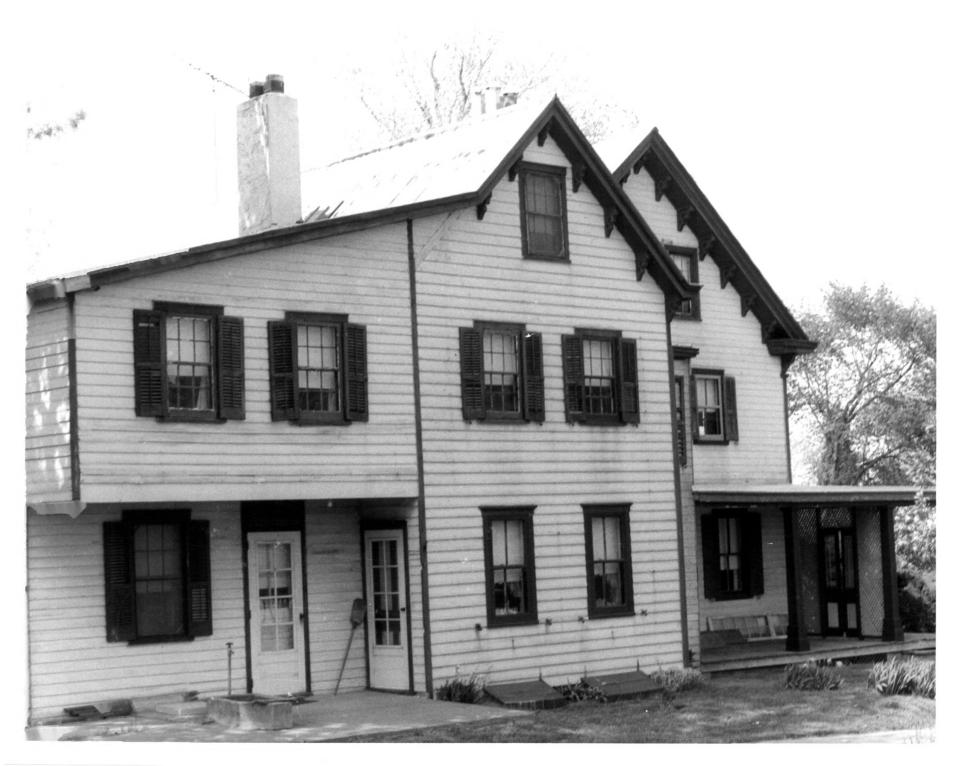

Name: Historic Resources of Red Lion Hundred (5940)

Bloomfield (N-5042)

new Contte co.

Photographer: Gretchen Fitting

Location: St. Georges. DE

Date: April, 1979

Location of Negative: Div. of Historical and Cultural Affairs, B/A & HP, Hall of Records, Dover, DE 19901 Description:

Side elevation facing northwest

Photograph Number: 26 of 37

AUG = 0 1990

Red from Hundred Mult, Ros Area (partial Inventory)
Name: Historic Resources of Red Lion Hundred (5940)

Bloomfield (N-5042)

Location: St. Georges, DE