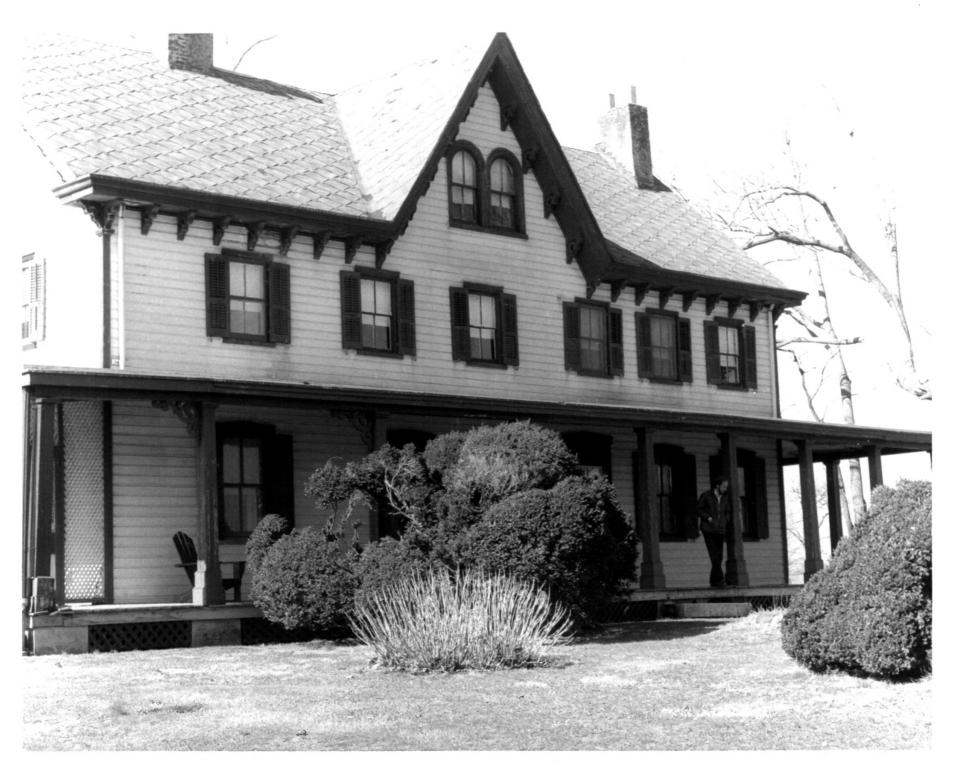

Red Lion Hundred Multiple Res drew (partial Inventory) Historic Resources of Red Lion Hundred (5940)

Bloomfield (N-5042)

new Castle co. Location: St. Georges, DE

Photographer: Gretchen Fitting

Date: April, 1979

Location of Negative: Div. of Historical and Cultural Affairs, B/A & HP, Hall of Records, Dover, DE 19901 Description:

Facade view facing southwest

Photograph Number: 25 of 37

AUG 1 8 1981

Red Lion Hundred Mult. Res. Acea (Partial Anventory)