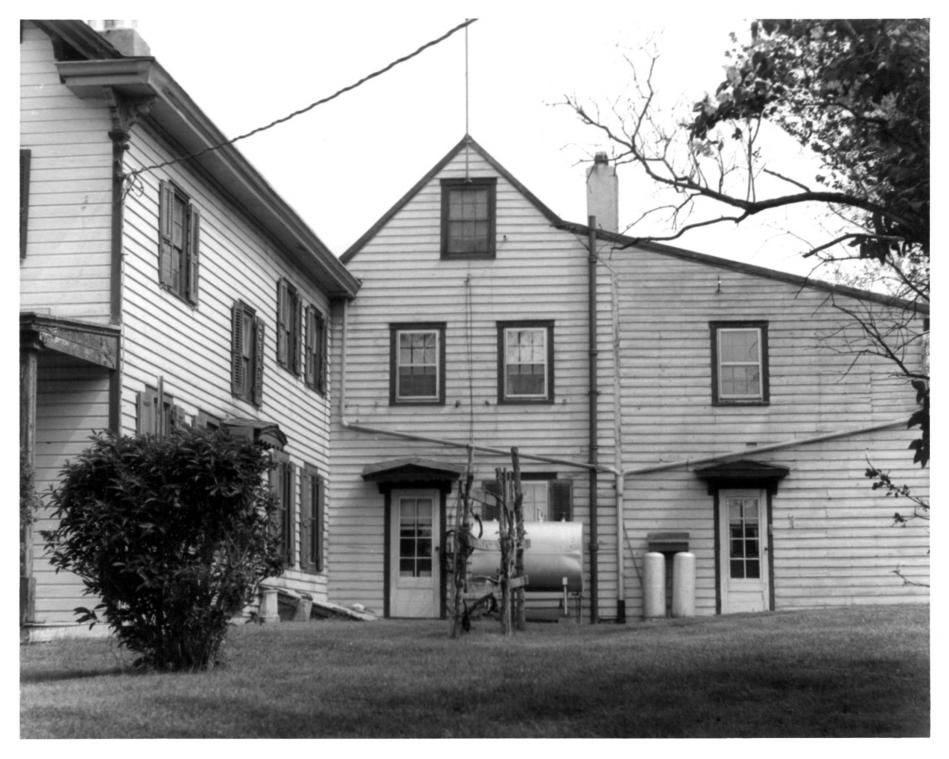

new Castle Co.

Photographer: Gretchen Fitting

Date: April, 1979

Location of Negative: Div. of Historical and Cultural Affairs, B/A & HP, Hall of Records, Dover, DE 19901 Description:

Side elevation of rear ell facing east

Photograph Number: 27 of 37

AUG 7 8 1980

Name: Historic Resources of Red Lion Hundred (5940)

Bloomfield (N-5042)

Location: St. Georges, DE

new Castle Co.

Date: April, 1979
Location of Negative: Div. of Historical and Cultural