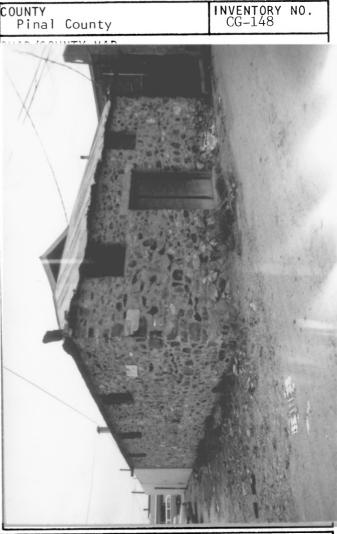

## PHYSICAL DESCRIPTION

This warehouse is a single-story rectangular building constructed of random field stone. It has a low-pitched corrugated metal hipped roof with a crimped gable. Three square windows are uniformly placed in the east and west facades at the tops of the walls. Bars covering the windows appear to be original. The entry is flanked by two windows symmetrically placed at the top of the facade wall.

## STATEMENT OF SIGNIFICANCE/HISTORY This building is the only stone warehouse in Casa Grande. Built in 1922 by Mike Sullivan, also the contractor for the stone Presbyterian Church and the Woman's Club, the building was used as a warehouse and cooling storage facility by the Pioneer Meat Market, situated on the same property. The building's most unusual feature is a metal roof covered with three feet of dirt and topped with another metal roof. It was reportedly the coolest warehouse in town. SOURCES OF ABOVE INFORMATION/BIBLIOGRAPHY Casa Grande Valley Historical Society history files Interview: Gene Smith GEOGRAPHICAL DATA/LEGAL DESCRIPTION/VERBAL BOUNDARY DESCRIPTION Lot 4, Block 13, Casa Grande Townsite USGS QUAD - CASA GRANDE WEST UTM references on continuation sheet GENERAL COMMENTS/FUTURE PLANS FOR PROPERTY