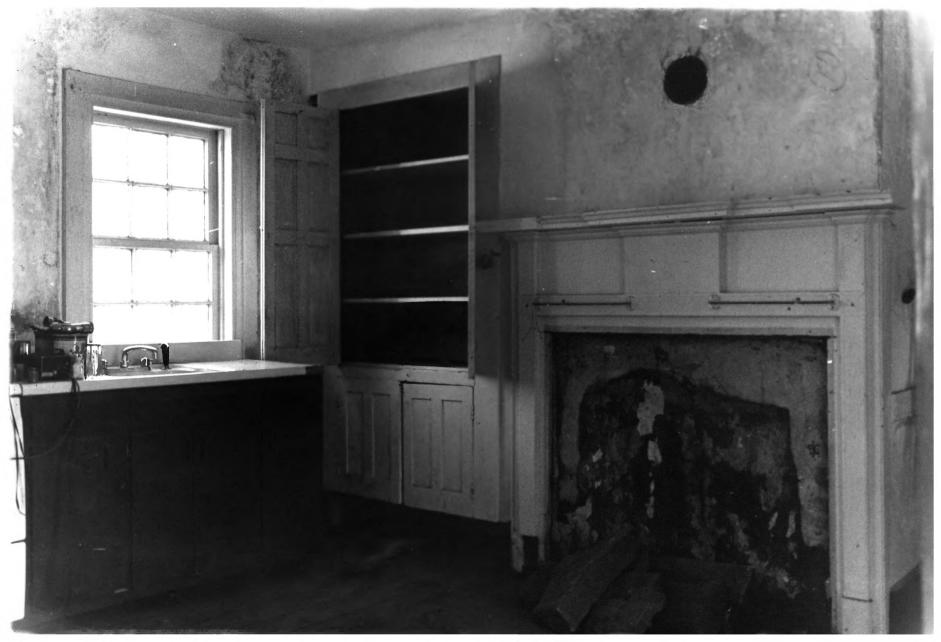

Joseph Mitchell House vic. of Smithville, Indiana Photographer & Neg: Wm. Christ 1977 Kitchen Photo #12 of 12