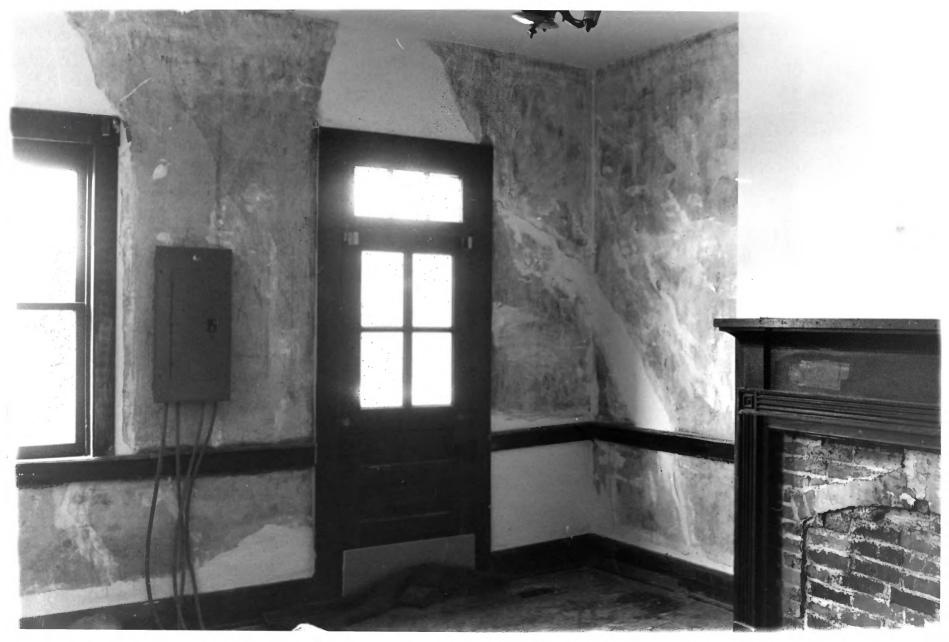

#2 - WIDE AWRE - CORNER Joseph Mitchell House vic. of Smithville, Indiana

Photog. & Neg: Wm. 'Christ 1977 Bedroom Photo #10 of 12

(3 ROOM) WIDE ANGLE "Keeping Room" MIMOON -100 - LIGHT Joseph Mitchell House vic. of Smithville, Indiana Photographer & Neg: Wm. Christ 1977 "Keeping Room" Photo #11 of 12