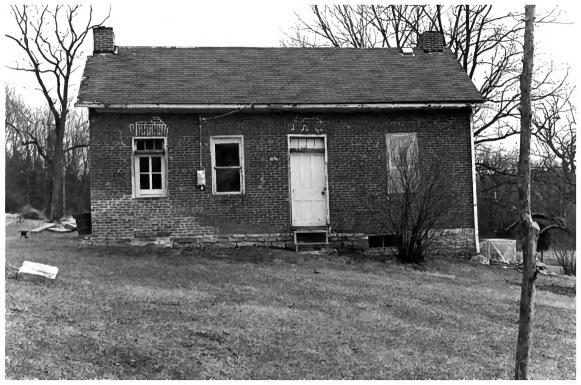

Name of property: Mitchell City and state: Bloomington, IN. Smith ville Name of photographer: Nelda Christ Date of photograph: 2/21/86 Location of negative: Library of Wm. Christ West side of bldg, camera ptd E. Photograph number: 1 2 of 12