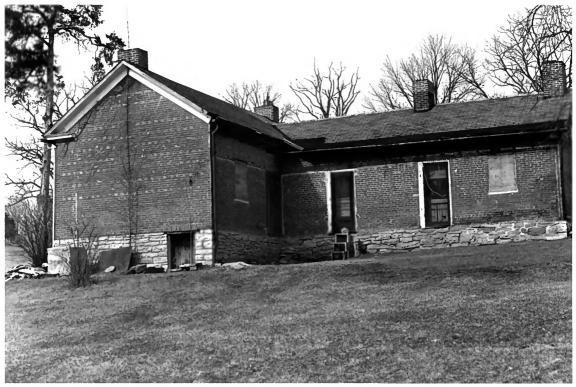

Name of property: Mitchell City and state: Bloomington, IN. Swith Ville Name of photographer: Nelda Christ Date of photograph: 2/21/86 Location of negative: Library of Wm. Christ South side of bldg. camera ptd N Photograph number: \$ 3 of 12

Name of property: Mitchell City and state: Bloomington, IN Smithville Name of photographer: Nelda Christ Date of photograph: 2/21/86 Location of negative: Library of Wm. Christ East side of bldg, camera ptd W Photograph number: # 40f12