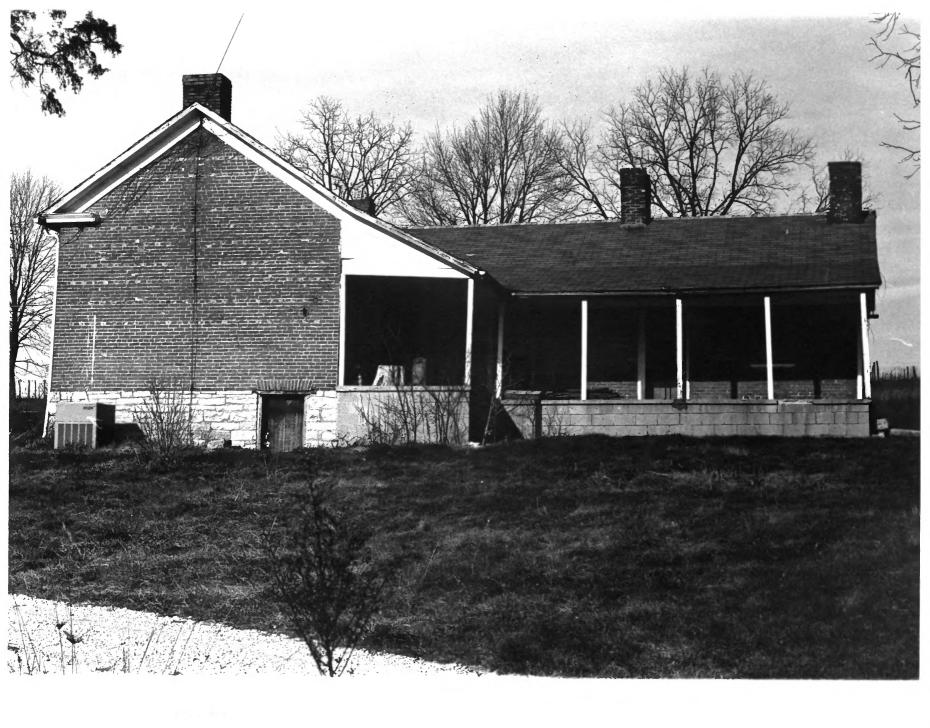

Joseph Mitchell House vic. of Smithville, Indiana Phot. & Neg: Wm. Christ 1977 South elevation Photo #6 of 12

Joseph Mitchell House vic. of Smithville, Indiana Photographer & Neg: Wm. Christ 1977 East elevation Photo #7 of 12