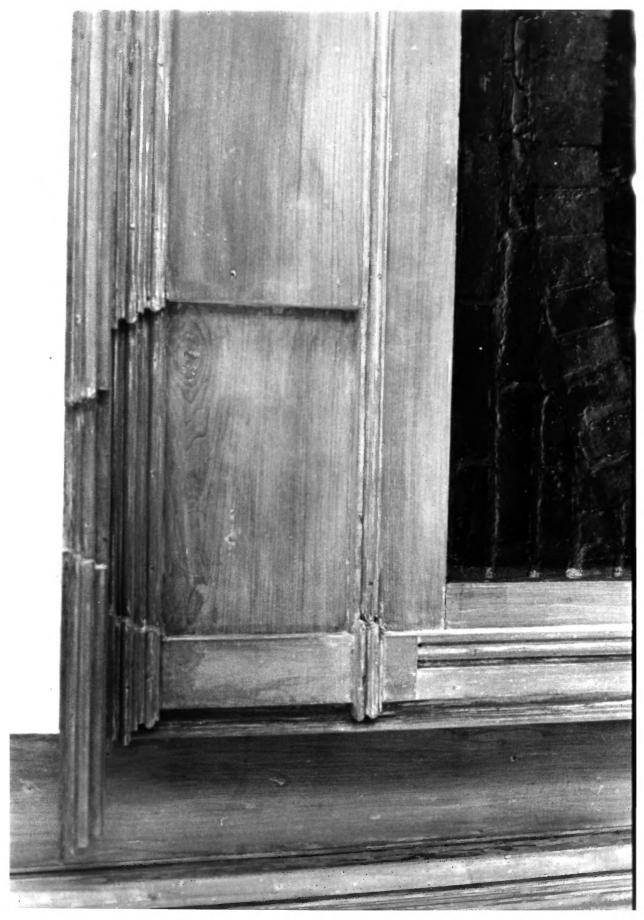

Joseph Mitchell House vic. of Smitheville, Indiana Photographer & Neg: Wm. Christ 1977 Parlor detail Photo #8 of 12

Joseph Mitchell House vic. of Smithville, Indiana Photog & Neg: Wm. Christ 1977 Parlor mantel Photo #9 of 12