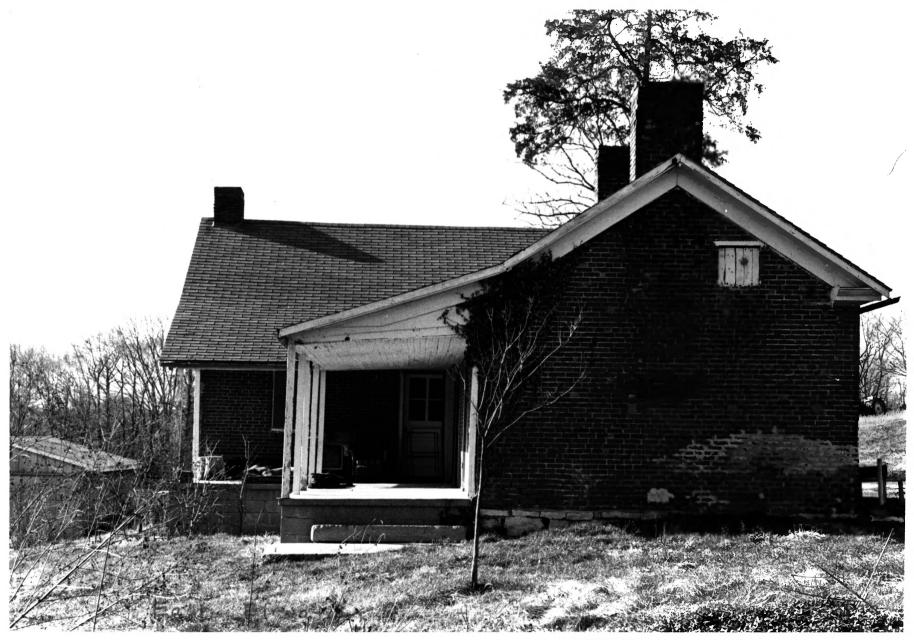

Joseph Mitchell House vic. of Smithville, Indiana Phot. & Neg: Wm. Christ 1977 South elevation Photo #6 of 12

Joseph Mitchell House vic. of Smithville, Indiana Photographer & Neg: Wm. Christ 1977 East elevation Photo #7 of 12