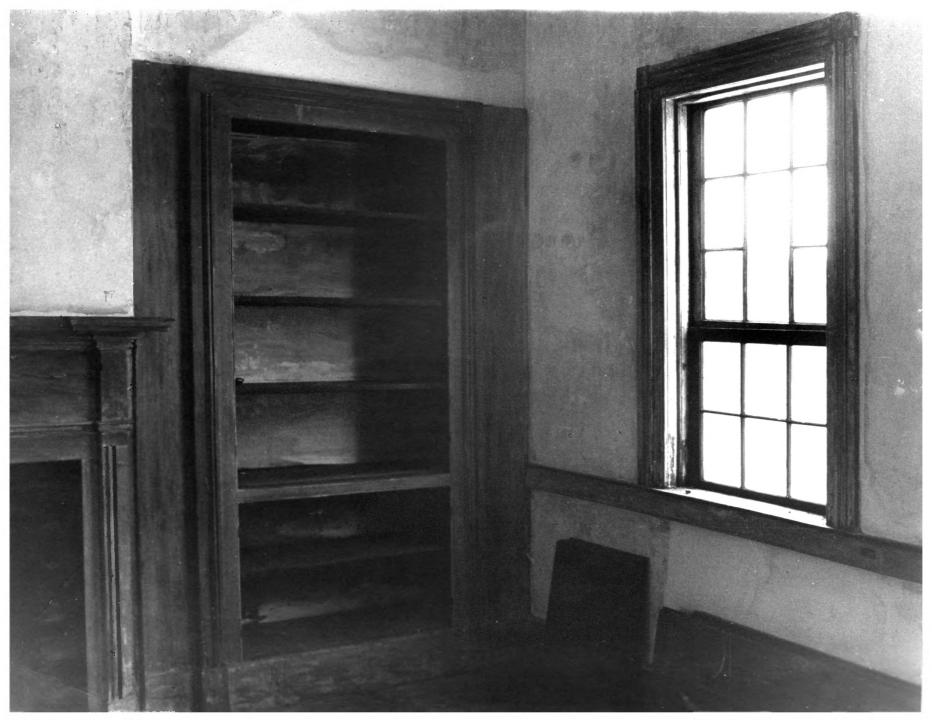

Joseph Mitchell House vic. of Smitheville, Indiana Photographer & Neg: Wm. Christ 1977 Parlor detail Photo #8 of 12

Joseph Mitchell House vic. of Smithville, Indiana Photog & Neg: Wm. Christ 1977 Parlor mantel Photo #9 of 12