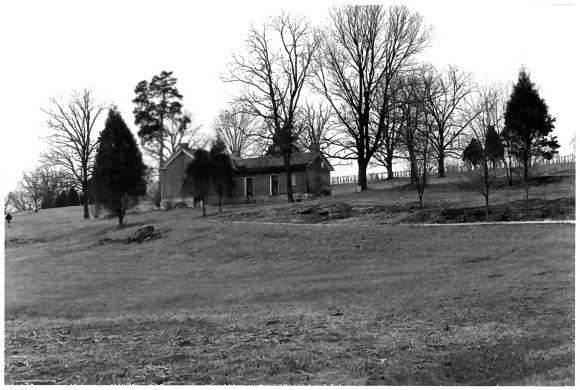

Name of property: Mitchell City and state: Bloomington, IN Switchille Name of photographer: Nelda Christ Date of photograph: 2/21/86 Location of negative: Library of Wm. Christ S E side of bldg, camera ptd NW photograph number: Blof12

Name of property: Mitchell City and state: Bloomington, IN. Smith ville Name of photographer: Nelda Christ Date of photograph: 2/21/86 Location of negative: Library of Wm. Christ West side of bldg, camera ptd E. Photograph number: 1 2 of 12

Name of property: Mitchell City and state: Bloomington, IN. Swith Ville Name of photographer: Nelda Christ Date of photograph: 2/21/86 Location of negative: Library of Wm. Christ South side of bldg. camera ptd N Photograph number: \$ 3 of 12

Name of property: Mitchell City and state: Bloomington, IN Smithville Name of photographer: Nelda Christ Date of photograph: 2/21/86 Location of negative: Library of Wm. Christ East side of bldg, camera ptd W Photograph number: # 40f12

Name of property: Mitchell City and state: Bloomington, IN Smithville Name of photographer: Nelda Christ Date of photograph: 2/21/86 Location of negative: Library of Wm. Christ N side of bldg, camera ptd S Photograph number: 15 of12