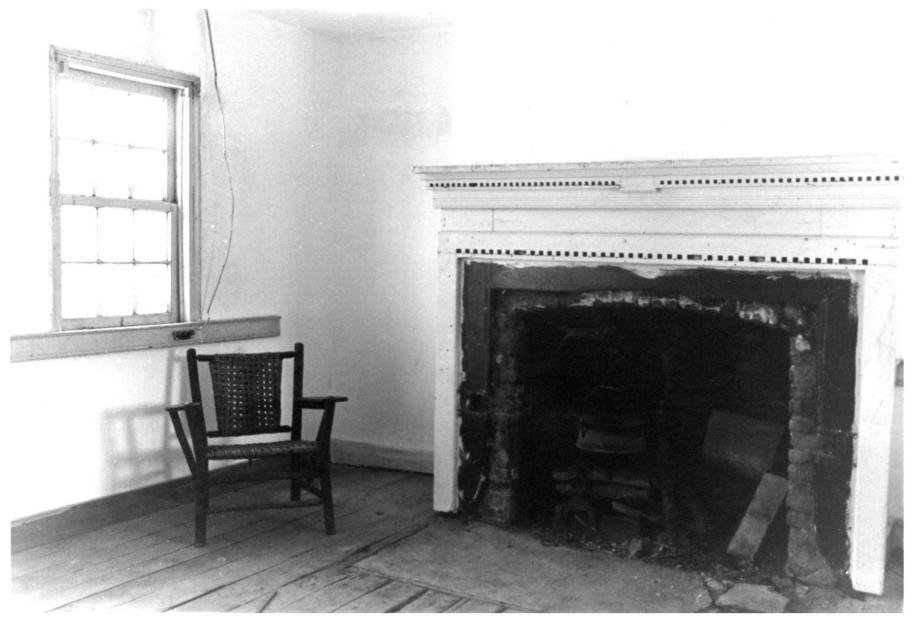

#2 - WIDE AWRE - CORNER Joseph Mitchell House vic. of Smithville, Indiana

Photog. & Neg: Wm. 'Christ 1977 Bedroom Photo #10 of 12

(3 ROOM) WIDE ANGLE "Keeping Room" MIMOON -100 - LIGHT Joseph Mitchell House vic. of Smithville, Indiana Photographer & Neg: Wm. Christ 1977 "Keeping Room" Photo #11 of 12