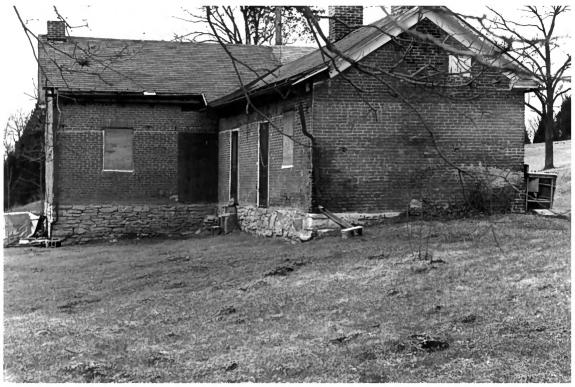

Name of property: Mitchell City and state: Bloomington, IN Smithville Name of photographer: Nelda Christ Date of photograph: 2/21/86 Location of negative: Library of Wm. Christ N side of bldg, camera ptd S Photograph number: 15 of12