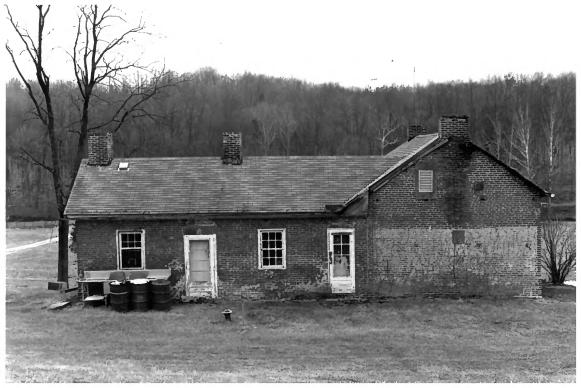

Name of property: Mitchell City and state: Bloomington, IN Switchille Name of photographer: Nelda Christ Date of photograph: 2/21/86 Location of negative: Library of Wm. Christ S E side of bldg, camera ptd NW photograph number: Blof12