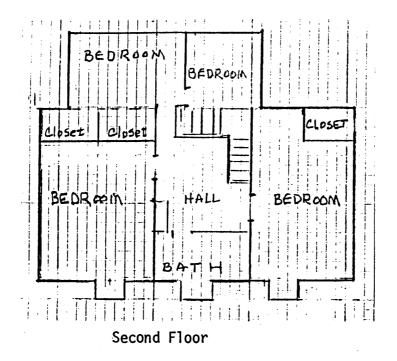

The Curtis House is a Colonial Revival style two-story, wood frame structure with a gambrel roof. The plan of the original house was almost square with a central hall flanked by rooms of equal size (about 12 ft. X 20 ft.) on both floors. Wood shingles which originally covered the roof were replaced with composition shingles in the 1920s. The interior brick chimney is just off center to the left. The street facade is symmetrically arranged with three bays. The house rests on brick piers and is clad with drop siding. The main (south) facade features a centered, projecting one-story porch with a flat roof. The Tuscan columns which support the roof were originally spaced across the front. The main entrance is original and has sidelights (see photos #2 and #8).