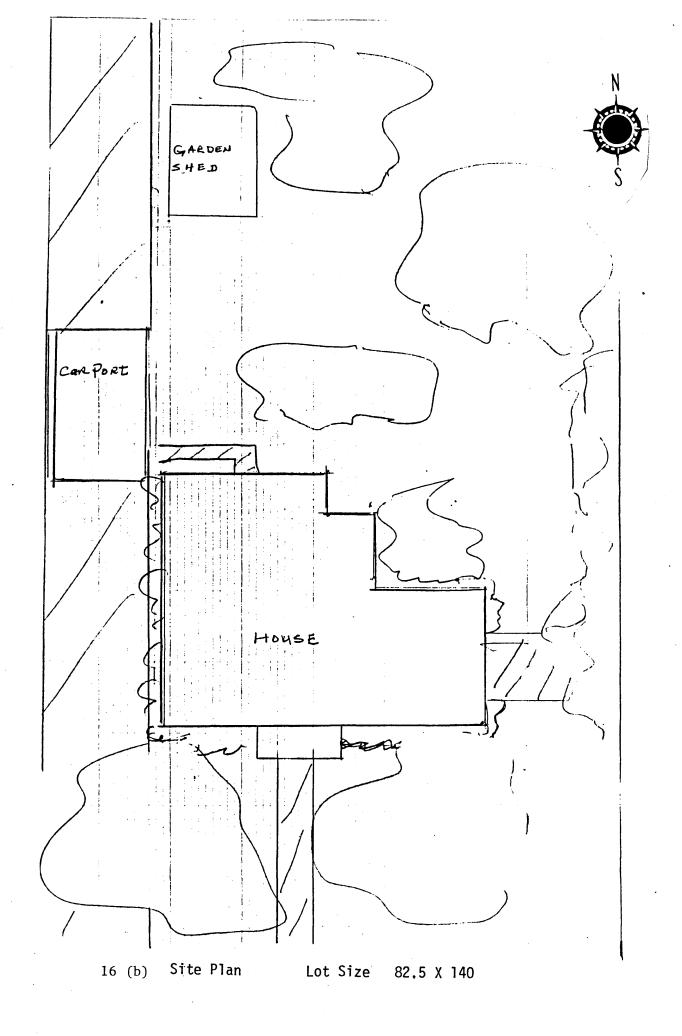

The gambrel roof of the Dutch Colonial Revival style house features three dormers. The central dormer is gabled, while those flanking it are shed roofed. This arrangement offers an interesting contrast to the flat roof of the front porch and adds visual interest to the design of the facade. Photographs of the house made about 1907 show a small open porch on the east side of the house. This was enlarged in the 1920s and enclosed to make a "sun porch." The additions of the rear of the house are awkwardly proportioned and are not as well built as the original house. The kitchen was originally a lean-to which was enlarged with the addition of a breakfast room and a first floor bathroom sometime in the 1920s. A rear screened porch was constructed at about the same time. Early photographs show a large wooden water tank and a wood frame garage both of which are no longer extant. A small aluminum garden shed and an aluminum carport are the only structures other than the house now occupying the lot.