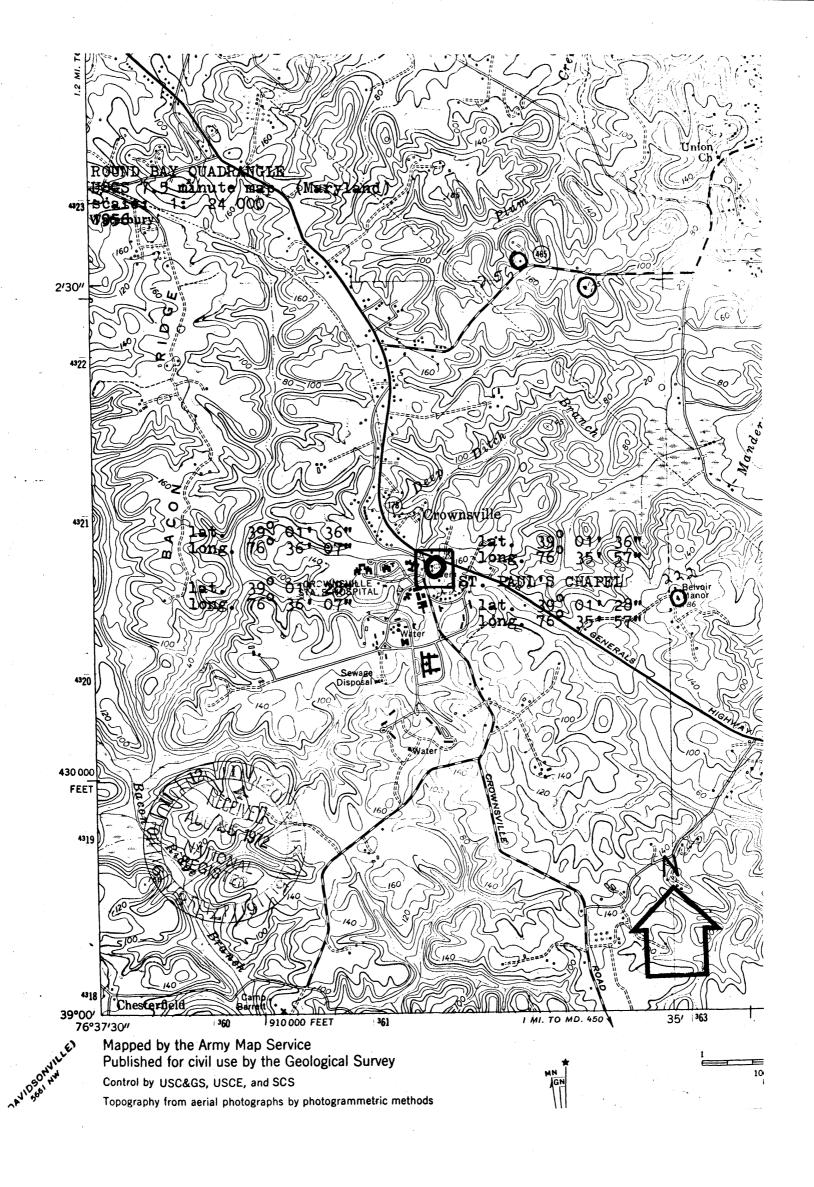

ONL | Υ    |
| ENTRY NUMBER    | DATE |
| MAD 9 0 1077    |      |

(Number all entries)

### #8. SIGNIFICANCE continued

Chapel although it was not deconsecrated, and is used only for occasional baptisms and weddings.

#### #9. MAJOR BIBLIOGRAPHICAL REFERENCES continued

Interview by Beth Grovesnor with Father Cecil Marshall, Chaplin of Crownsville State Hospital and Vicar of St. Paul's Chapel; Father Donald Libby, Rector of Severn Parish, June 24, 1969.

Hall, Thomas W. A History of Severn Parish, Anne Arundel County,
Maryland: From Its Beginning in 1838, Down to About 1890...,
Vol. I, 1909, at St. Stephen's Church, Crownsville,
Maryland.

Maryland Historical Records Survey Project, <u>Inventory of the</u>
Church Archives of Maryland - Protestant Episcopal: Diocese
of Maryland, 1940.





Form 10-301 (July 1969)

UNITED STATES DEPARTMENT OF THE INTERIOR NATIONAL PARK SERVICE

## NATIONAL REGISTER OF HISTORIC PLACES

STATE Maryland COUNTY

|                                                    | Anne Arunder                          |        |
|----------------------------------------------------|---------------------------------------|--------|
| PROPERTY MAP FORM                                  | FOR NPS USE ONL                       | Υ      |
| (Type all entries - attach to or enclose with map) | ENTRY NUMBER                          | DATE   |
|                                                    | MAR 2 0 1973                          |        |
| I. NAME                                            |                                       |        |
| COMMON: St. Paul's