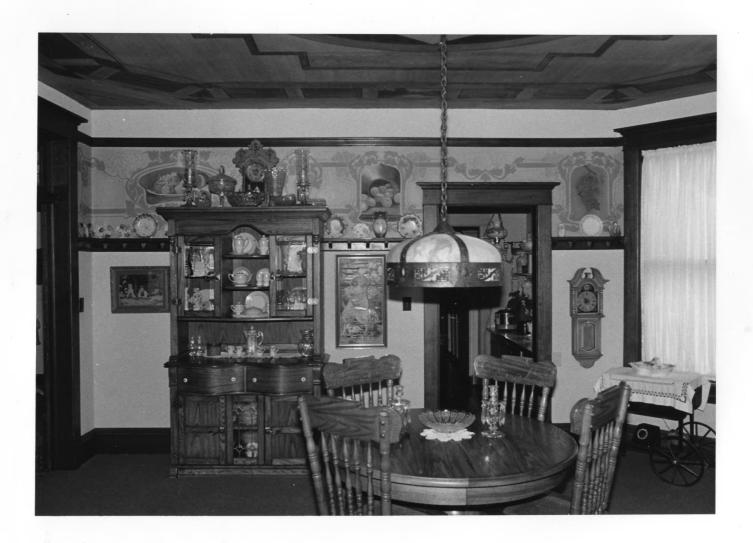

Photo #3 of 8

Andrew and Lillie Colman House (JF02-4) Diller, Jefferson County, Nebraska

Photo by D. Murphy, Nebraska State Historical Society July, 1981 (NSHS 8107/1:6)

Interior view of the dining room looking west.