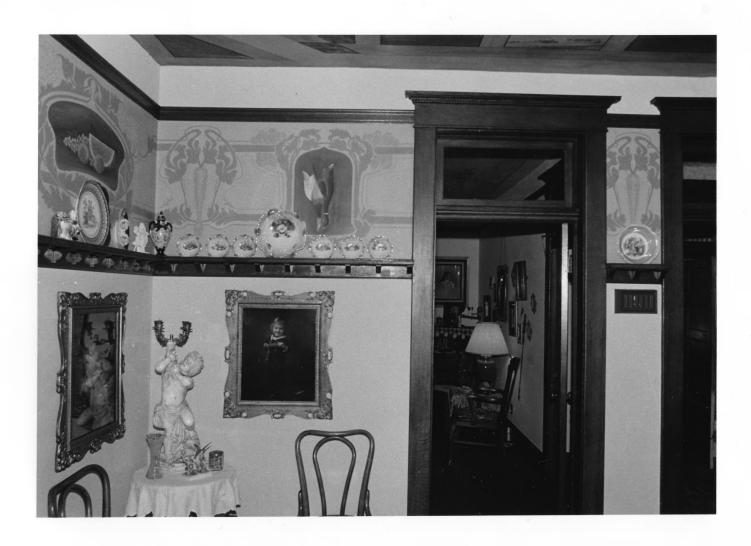

Las

Photo #4 of 8

Andrew and Lillie Colman House (JF02-4) Diller, Jefferson County, Nebraska

Photo by D. Murphy, Nebraska State Historical Society July, 1981 (NSHS 8107/1:8)

Interior detail view of the dining room looking south toward the back parlor.