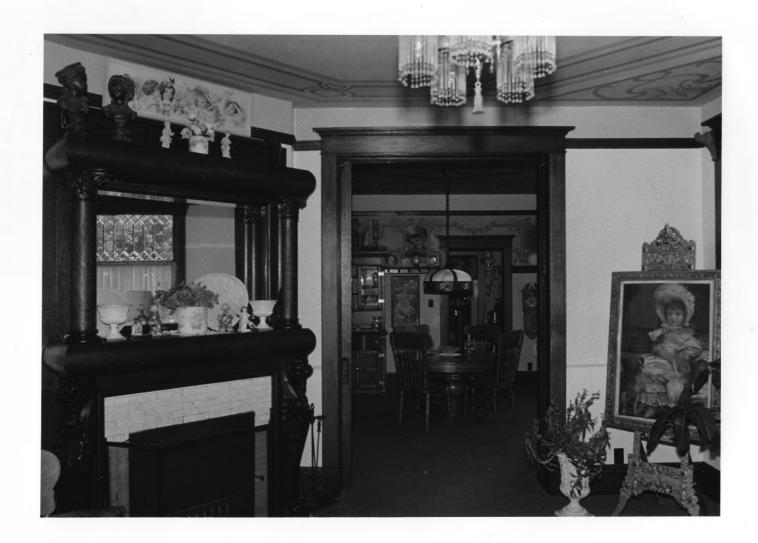

Photo #2 of 8

Andrew and Lillie Colman House (JF02-4) Diller, Jefferson County, Nebraska

Photo by D. Murphy, Nebraska State Historical Society July, 1981 (NSHS 8107/1:2)

Interior view of the front parlor looking west toward the dining room.