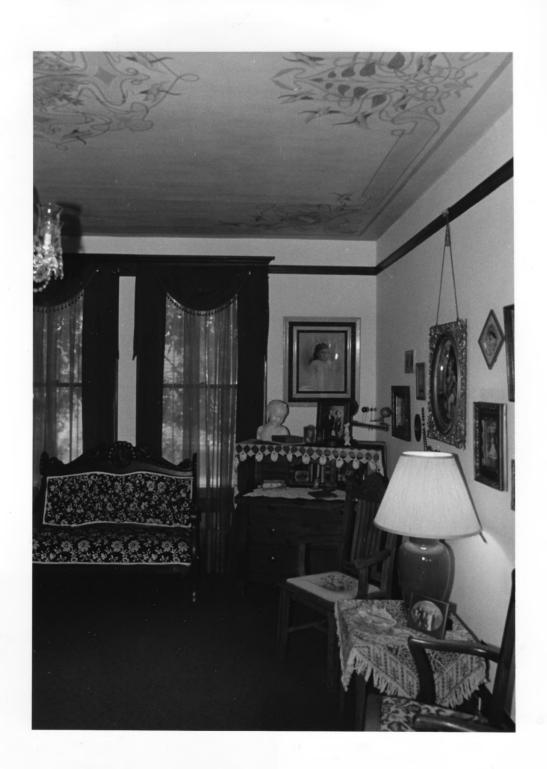

Photo #6 of 8

Andrew and Lillie Colman House (JF02-4) Diller, Jefferson County, Nebraska

Photo by D. Murphy, Nebraska State Historical Society July, 1981 (NSHS 8107/1:13)

Interior view of the back parlor (library) looking south.