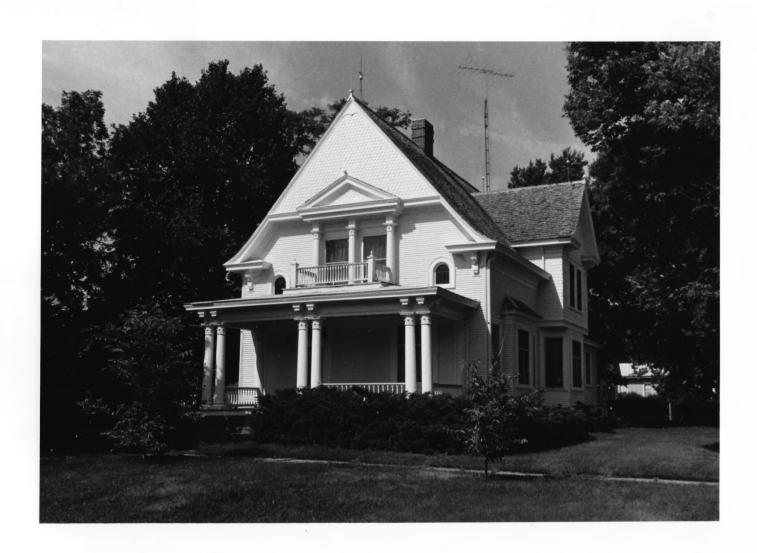

Photo #1 of 8

Andrew and Lillie Colman House (JF02-4) Diller, Jefferson County, Nebraska

Photo by Janet Jeffries Spencer, Nebraska State Historical Society August, 1976 (NSHS 7608/19:17)

View of the house looking southwest showing north and east facades.