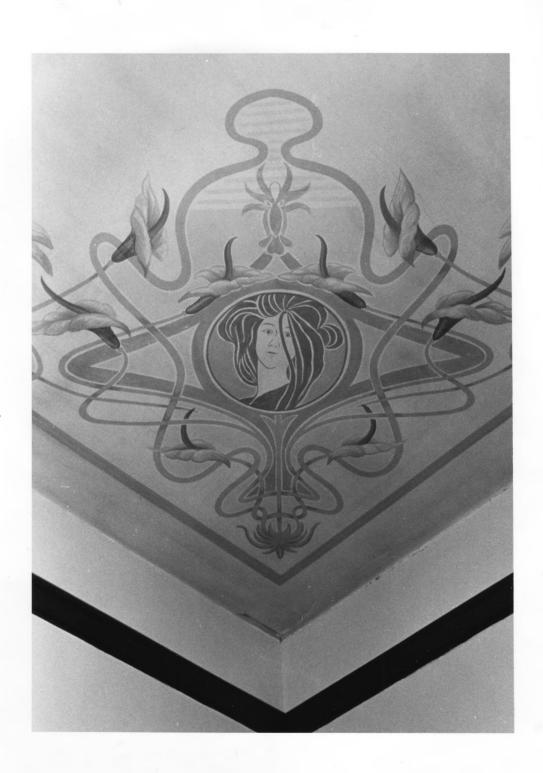

Andrew and Lillie Colman House (JF02-4) Diller, Jefferson County, Nebraska

Photo by D. Murphy, Nebraska State Historical Society July, 1981 (NSHS 8107/1:14)

Interior view of the back parlor looking up showing detail of the ceiling.

Andrew and Lillie Colman House (JF02-4) Diller, Jefferson County, Nebraska

Photo by D. Murphy, Nebraska State Historical Society July, 1981 (NSHS 8107/1:26)

Interior view of the back parlor looking up showing detail of the ceiling.