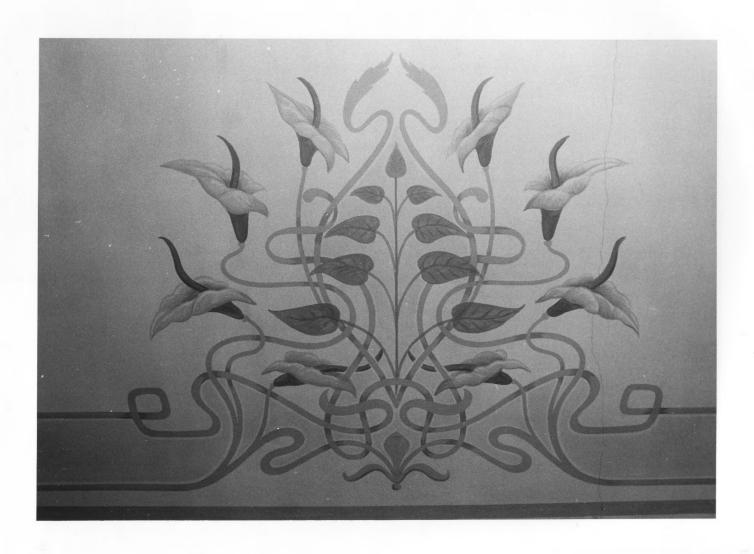

Andrew and Lillie Colman House (JF02-4) Diller, Jefferson County, Nebraska

Photo by D. Murphy, Nebraska State Historical Society July, 1981 (NSHS 8107/1:14)

Interior view of the back parlor looking up showing detail of the ceiling.

Andrew and Lillie Colman House (JF02-4) Diller, Jefferson County, Nebraska

Photo by D. Murphy, Nebraska State Historical Society July, 1981 (NSHS 8107/1:26)

Interior view of the back parlor looking up showing detail of the ceiling.