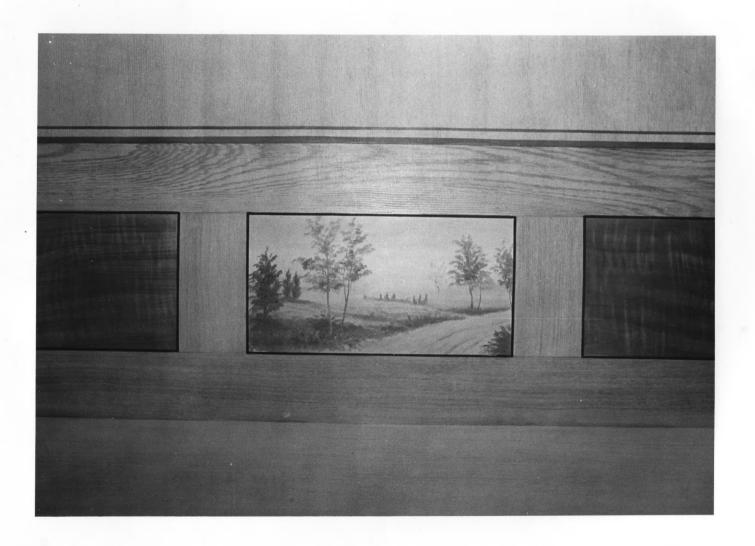

Photo #5 of 8

Andrew and Lillie Colman House (JF02-4) Diller, Jefferson County, Nebraska

Photo by D. Murphy, Nebraska State Historical Society-July, 1981 (NSHS 8107/1:24)

Interior view of the dining room looking up showing detail of the hand-grained wood ceiling, and landscape panel.