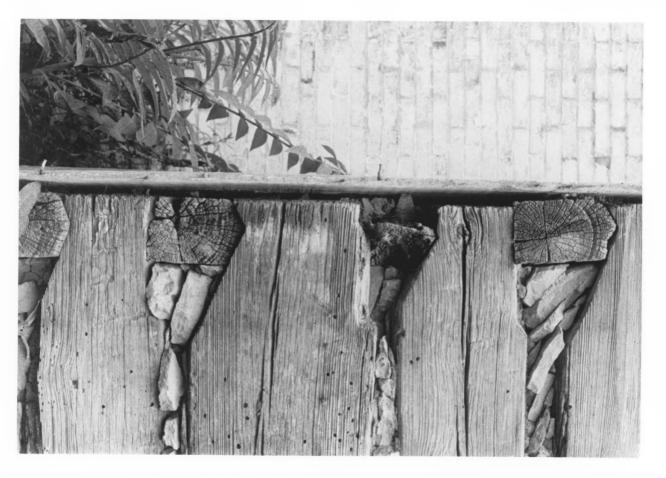

Nathaniel Dunn House
Jessamine County
Kentucky
Photo 1. MAR 1 1979

Ken Gibbs Kentucky Heritage Commission Frankfort, Kentucky June 1977

View of facade of Nathaniel Dunn House taken from northeast. Note double porch.



Nathaniel Dunn House Jessamine County Kentucky Ken Gibbs Kentucky Heritage Commission Frankfort, Kentucky June 1977 Photo 2 View of rear of structure

taken from southeast.

NUV 2 9 1978



Nathaniel Dunn House Jessamine County Kentucky NUV 29 1978 Photo 3. Ken Gibbs Kentucky Heritage Commission Frankfort, Kentucky June 1977 View of brick ell taken from south-



Nathaniel Dunn House
Jessamine County
Kentucky
Photo 4.

Ken Gibbs Kentucky Heritage Commission Frankfort, Kentucky June 1977 Interior-mantle in log section.



Nathaniel Dunn House Jessamine County Kentucky NOV 29 1978 Photo 5 Ken Gibbs

Kentucky Heritage Comm. Frankfort, Kentucky June 1977

Detail of V-notching.