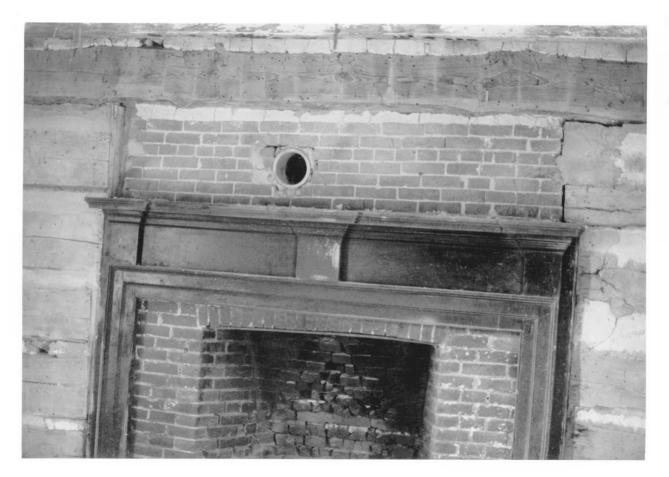

Nathaniel Dunn House
Jessamine County
Kentucky
Photo 4.

Ken Gibbs Kentucky Heritage Commission Frankfort, Kentucky June 1977 Interior-mantle in log section.

Nathaniel Dunn House Jessamine County Kentucky NOV 29 1978 Photo 5 Ken Gibbs