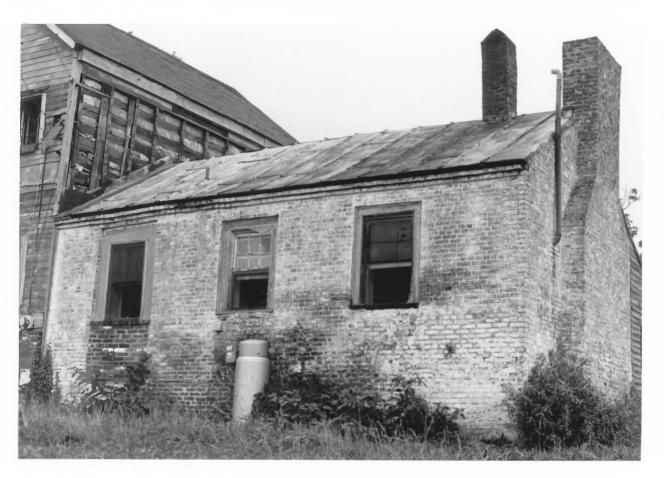

Nathaniel Dunn House Jessamine County Kentucky Ken Gibbs Kentucky Heritage Commission Frankfort, Kentucky June 1977 Photo 2 View of rear of structure

taken from southeast.

NUV 2 9 1978

Nathaniel Dunn House Jessamine County Kentucky NUV 29 1978 Photo 3. Ken Gibbs Kentucky Heritage Commission Frankfort, Kentucky June 1977 View of brick ell taken from south-