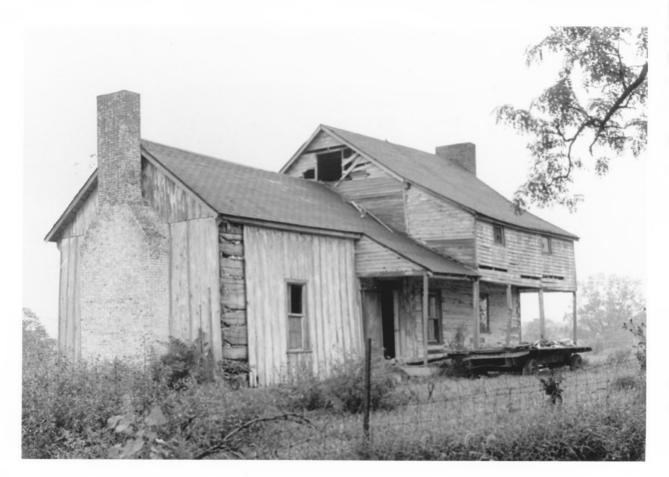

Nathaniel Dunn House
Jessamine County
Kentucky
Photo 1. MAR 1 1979

Ken Gibbs Kentucky Heritage Commission Frankfort, Kentucky June 1977

View of facade of Nathaniel Dunn House taken from northeast. Note double porch.