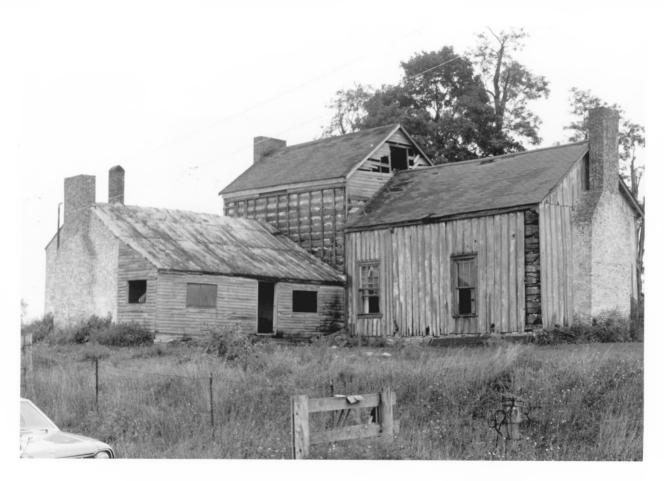

Nathaniel Dunn House Jessamine County Kentucky Ken Gibbs Kentucky Heritage Commission Frankfort, Kentucky June 1977 Photo 2 View of rear of structure

taken from southeast.

NUV 2 9 1978

Nathaniel Dunn House Jessamine County Kentucky NUV 29 1978 Photo 3. Ken Gibbs Kentucky Heritage Commission Frankfort, Kentucky June 1977 View of brick ell taken from south-