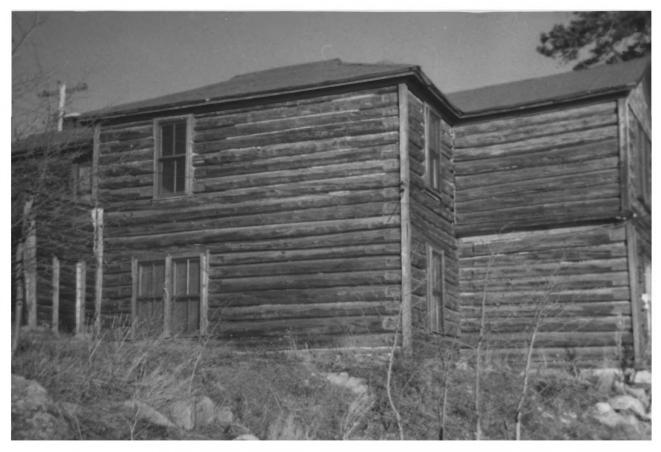

UNITED STATES DEPARTMENT OF THE INTERIOR STATE Form No. 10-301a NATIONAL PARK SERVICE (7/72)Colorado COUNTY NATIONAL REGISTER OF HISTORIC PLACES Grand PROPERTY PHOTOGRAPH FORM FOR NPS USE ONLY ENTRY NUMBER DATE (Type all entries - attach to or enclose with photograph) S NOV 2 1 1974 Z NAME 0 common: Kauffman House AND/OR HISTORIC: Kauffman House LOCATION STREET AND NUMBER: RECEIVE corner of Pitkin and Lake Ave. NW  $\supset$ CITY OR TOWN:  $\mathbf{\alpha}$ SEP. 1.2. 1974 Grand Lake STATE: COUNTY: CODE REGISTER 08 Colorado Grand PHOTO REFERENCE Corothy McLaren Howard PHOTO CREDIT: 7974 DATE OF PHOTO: Grand lake Area Historical Society ш NEGATIVE FILED AT: ш 4. IDENTIFICATION DESCRIBE VIEW, DIRECTION, ETC. North or front facade. The porch is of special interest. U.S. GOVERNMENT PRINTING OFFICE: 876-167