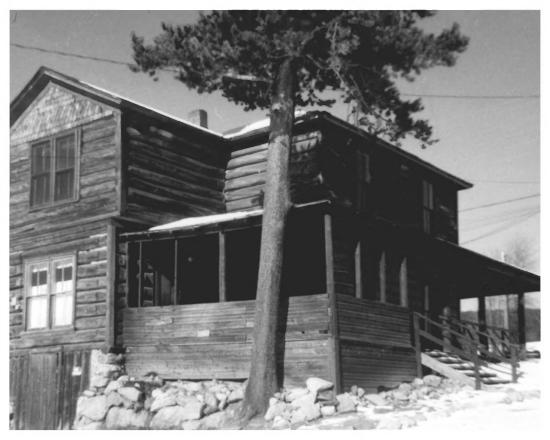

UNITED STATES DEPARTMENT OF THE INTERIOR STATE Form No. 10-301a NATIONAL PARK SERVICE (7/72)Colorado COUNTY NATIONAL REGISTER OF HISTORIC PLACES Grand PROPERTY PHOTOGRAPH FORM FOR NPS USE ONLY ENTRY NUMBER DATE (Type all entries - attach to or enclose with photograph) S NOV 2 1 1974 Z NAME 0 common: Kauffman House AND/OR HISTORIC: Kauffman House LOCATION STREET AND NUMBER: RECEIVE corner of Pitkin and Lake Ave. NW  $\supset$ CITY OR TOWN:  $\mathbf{\alpha}$ SEP. 1.2. 1974 Grand Lake STATE: COUNTY: CODE REGISTER 08 Colorado Grand PHOTO REFERENCE Corothy McLaren Howard PHOTO CREDIT: 7974 DATE OF PHOTO: Grand lake Area Historical Society ш NEGATIVE FILED AT: ш 4. IDENTIFICATION DESCRIBE VIEW, DIRECTION, ETC. North or front facade. The porch is of special interest. U.S. GOVERNMENT PRINTING OFFICE: 876-167