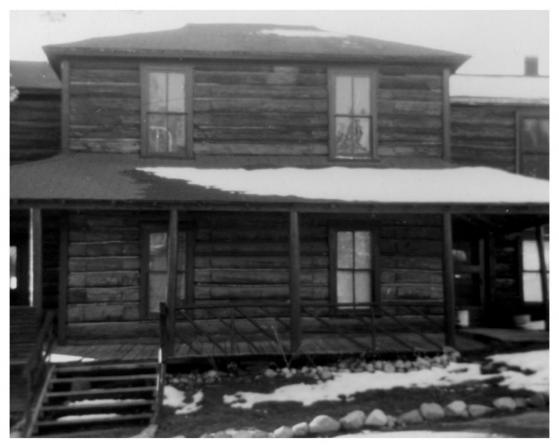

UNITED STATES DEPARTMENT OF THE INTERIOR STATE Form No. 10-301a NATIONAL PARK SERVICE (7/72)Colorado COUNTY NATIONAL REGISTER OF HISTORIC PLACES Grand PROPERTY PHOTOGRAPH FORM FOR NPS USE ONLY ENTRY NUMBER DATE (Type all entries - attach to or enclose with photograph) S NOV 2 1 1974 Z NAME 0 common: Kauffman House AND/OR HISTORIC: Kauffman House LOCATION STREET AND NUMBER: RECEIVE corner of Pitkin and Lake Ave. NW  $\supset$ CITY OR TOWN:  $\mathbf{\alpha}$ SEP. 1.2. 1974 Grand Lake STATE: COUNTY: CODE REGISTER 08 Colorado Grand PHOTO REFERENCE Corothy McLaren Howard PHOTO CREDIT: 7974 DATE OF PHOTO: Grand lake Area Historical Society ш NEGATIVE FILED AT: ш 4. IDENTIFICATION DESCRIBE VIEW, DIRECTION, ETC. North or front facade. The porch is of special interest. U.S. GOVERNMENT PRINTING OFFICE: 876-167