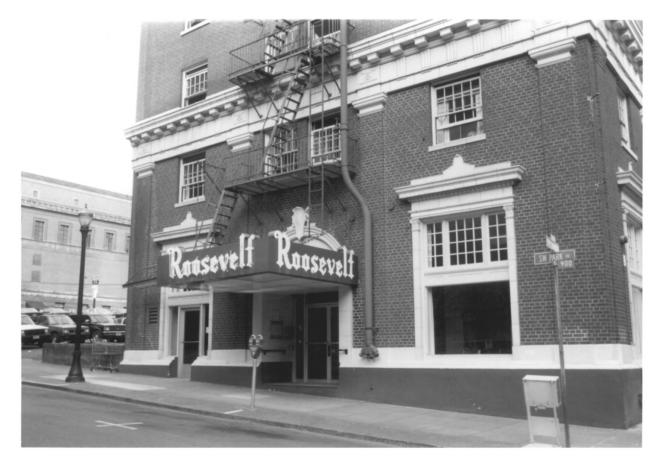

# Photo, July 1997 E elevation main entrance detail Photo $\underline{-2}$ of $\underline{-16}$

- Heritage Investment Corporation Photo 123 NW Second Avenue #200 Portland, Oregon 97209
- Photo, July 1997 Looking SW at N elevation Photo 3 of 26