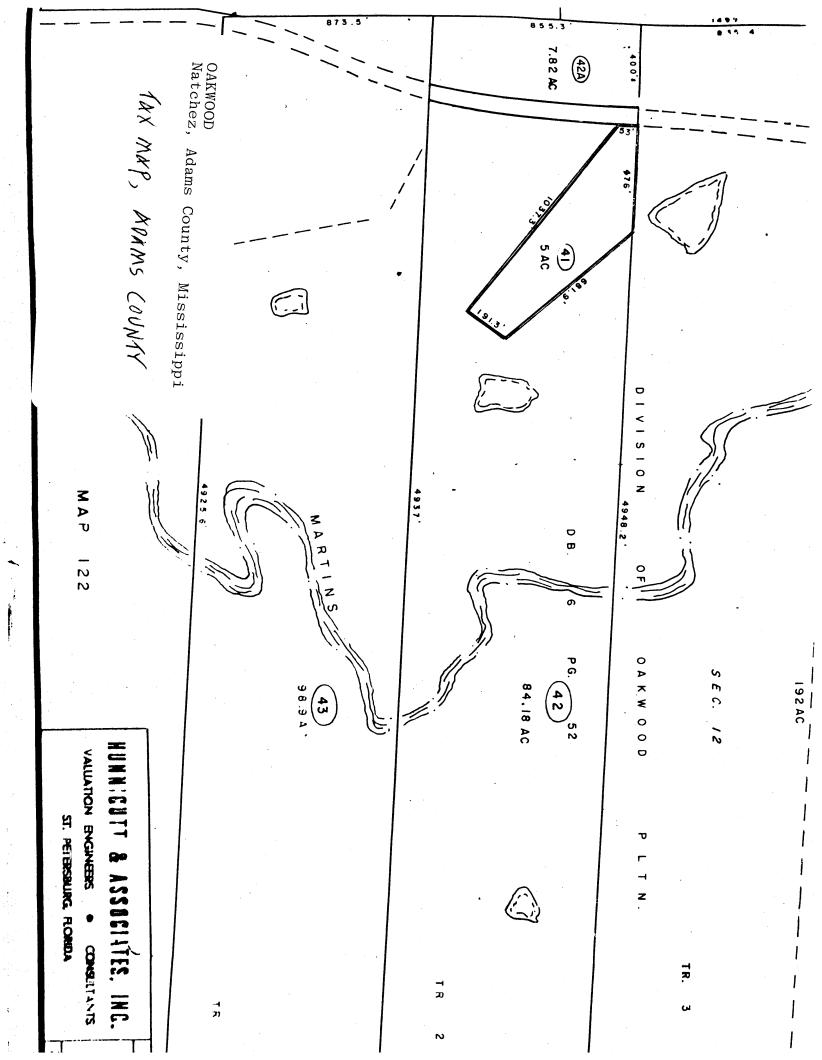

#### Describe the present and original (if known) physical appearance

Located east of the Upper Kingston Road, less than one mile north of its intersection with Kingston Road, Oakwood is a one-and-a-half story Greek Revival frame residence that rests upon brick foundation piers and a partial brick basement located under the northeast quarter of the house. roof is pierced by a central brick chimney, and a full-width gallery is recessed under the front slope of the roof. The gallery features a full molded entablature supported by wooden Doric columns that are linked by a railing of rectangular-sectioned balusters with molded handrail. bay westerly facade is finished in scored stucco and is further adorned by a molded-panel wainscoting with chair rail. The windows of the facade have molded architrave surrounds, and all windows of the house, except those that light the closet rooms of the eaves, are filled with six-over-six, double-hung sash and are closed by shutter blinds, some of which are original. The windows that light the closet rooms are filled with two-over-two, doublehung sash and are also closed by shutter blinds. Access to the interior is provided through transomed doorways located in the center bay of each threebay half of the facade. Each doorway features a transom with rectilinear divisions and a single-leaf door with six molded panels.