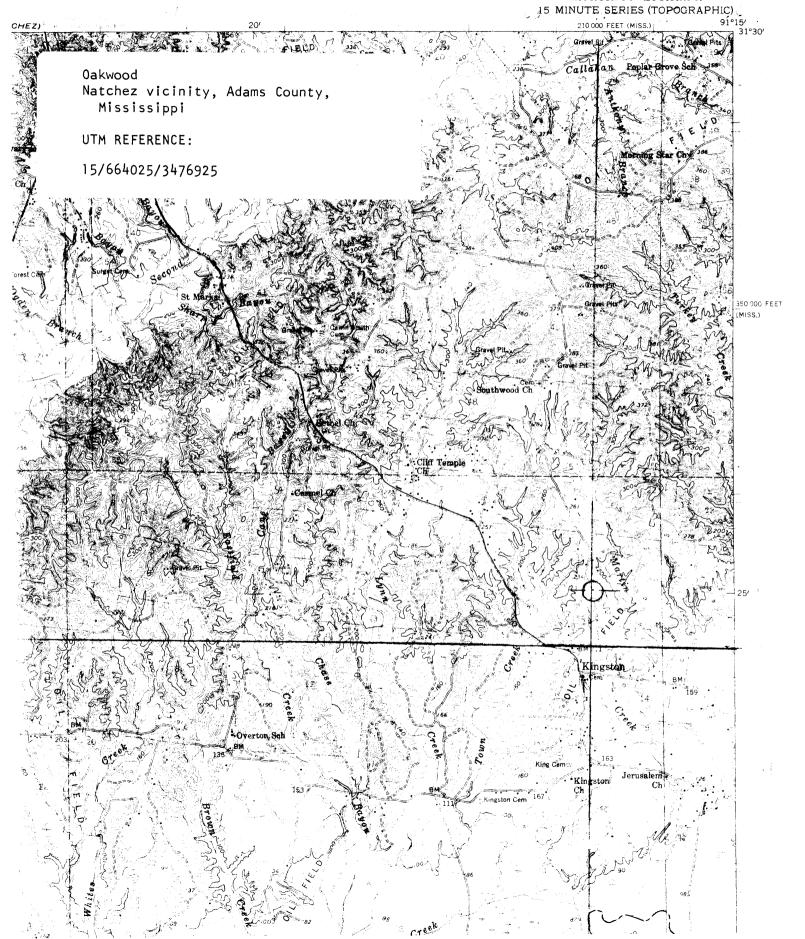

#### Describe the present and original (if known) physical appearance

Located east of the Upper Kingston Road, less than one mile north of its intersection with Kingston Road, Oakwood is a one-and-a-half story Greek Revival frame residence that rests upon brick foundation piers and a partial brick basement located under the northeast quarter of the house. roof is pierced by a central brick chimney, and a full-width gallery is recessed under the front slope of the roof. The gallery features a full molded entablature supported by wooden Doric columns that are linked by a railing of rectangular-sectioned balusters with molded handrail. bay westerly facade is finished in scored stucco and is further adorned by a molded-panel wainscoting with chair rail. The windows of the facade have molded architrave surrounds, and all windows of the house, except those that light the closet rooms of the eaves, are filled with six-over-six, double-hung sash and are closed by shutter blinds, some of which are original. The windows that light the closet rooms are filled with two-over-two, doublehung sash and are also closed by shutter blinds. Access to the interior is provided through transomed doorways located in the center bay of each threebay half of the facade. Each doorway features a transom with rectilinear divisions and a single-leaf door with six molded panels.