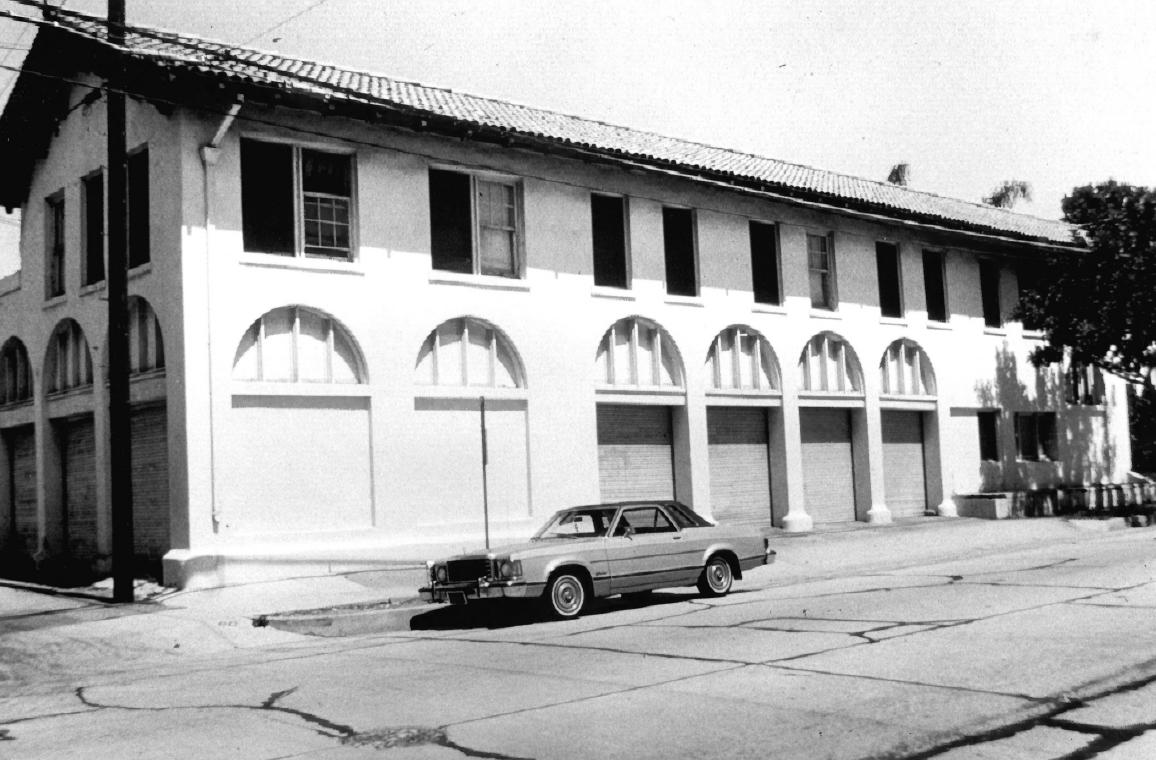

Standard Oil Building APR 28 1980 Whittier, California Charles Hall Page & Associates, Inc. October, 1979 Negative on file at Chas. Hall Page & Assoc. 364 Bush Street, San Francisco, CA 94104 View from courtyard looking east Photograph  $#5/\psi$ 