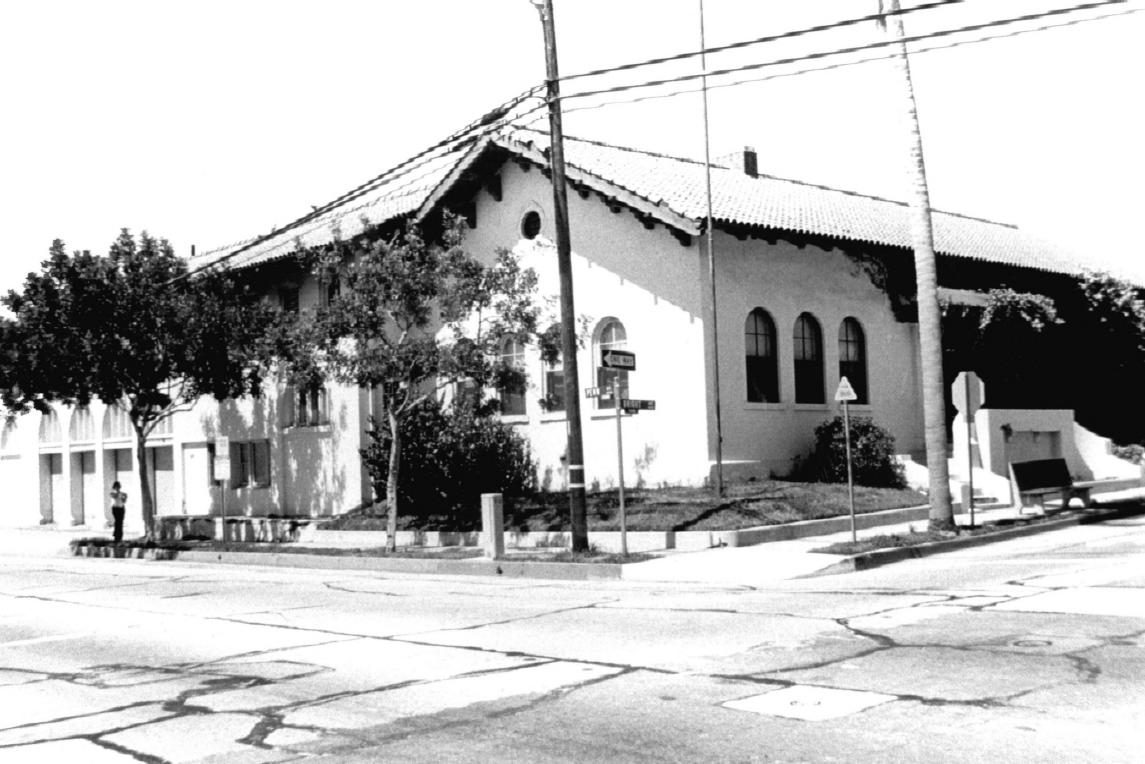

View of front facade

Photograph #3/6

APR 2 8 1980 Standard Oil Building Whittier. California Charles Hall Page & Associates. Inc. October, 1979 Negative on file at Chas. Hall Page & Assoc. 364 Bush Street, San Francisco, CA 94104 View of south facade with garage below second story offices Photograph #4/6

Standard Oil Building APR 28 1980 Whittier, California Charles Hall Page & Associates, Inc. October, 1979 Negative on file at Chas. Hall Page & Assoc. 364 Bush Street, San Francisco, CA 94104 View from courtyard looking east Photograph  $#5/\psi$ 