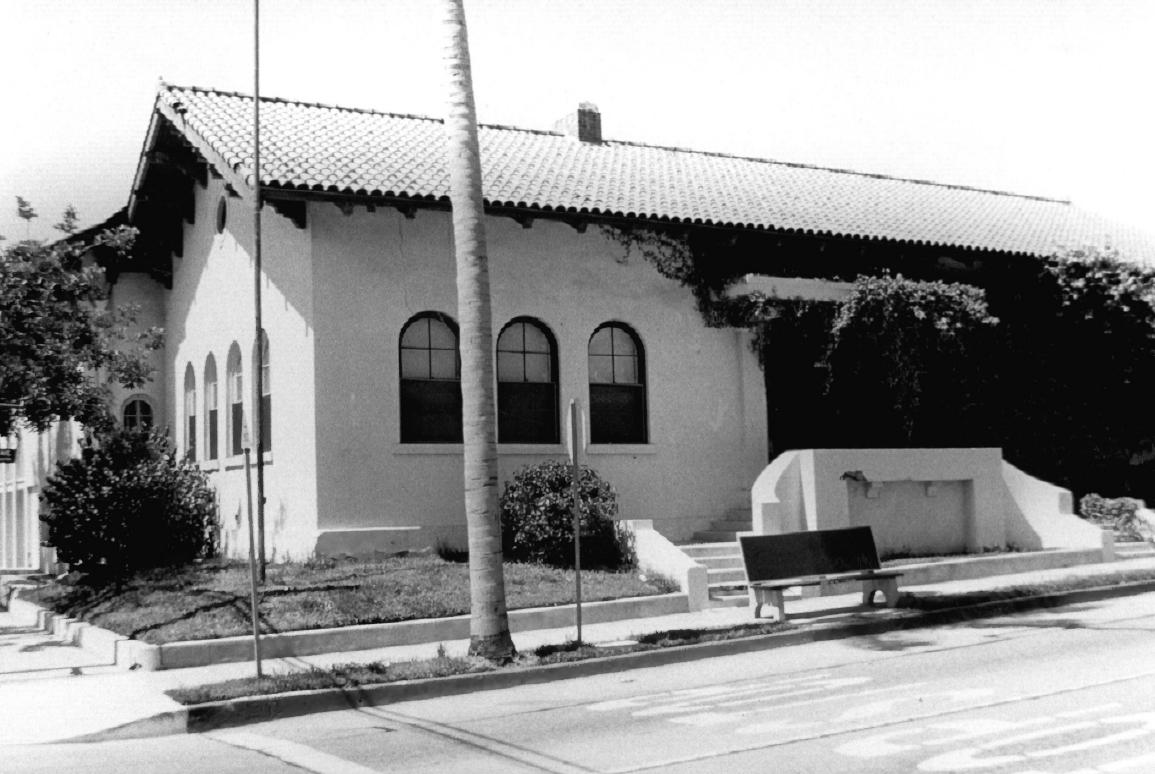

APR 28 1980

Standard Oil Building Whittier, California APR 28 1980 Charles Hall Page & Associates, Inc. October, 1979 Negative on file at Chas. Hall Page & Assoc. 364 Bush Street, San Francisco, CA 94104 View of front facade

View of front facade

Photograph #3/6

APR 2 8 1980 Standard Oil Building Whittier. California Charles Hall Page & Associates. Inc. October, 1979 Negative on file at Chas. Hall Page & Assoc. 364 Bush Street, San Francisco, CA 94104 View of south facade with garage below second story offices Photograph #4/6