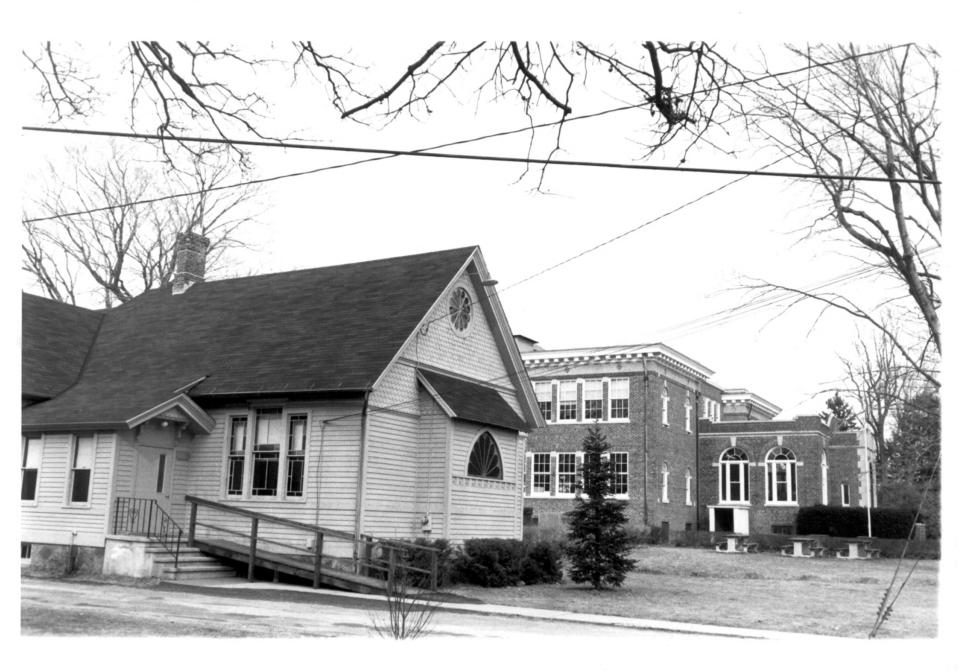

Historical Commission TOWN CLERK'S OFFICE.

VIEW NORTHWEST

Photo 9 Madison Green District Madison. CT D. Ransom Photo, 2/79 Negative: Connecticut Historical Commission CHAPEL AND SCHOOL. VIEW NORTHEAST

Photo 10 Madison Green District Madison, CT D. Ransom Photo. 2/79