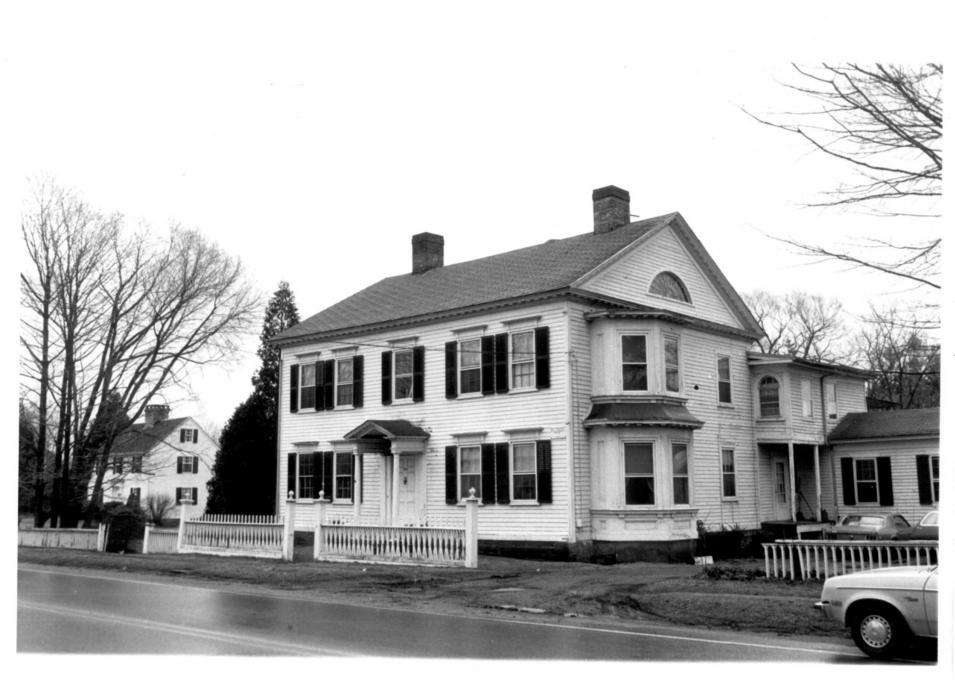

Negative: Connecticut Historical Commission 519 BOSTON POST ROAD, VIEW NORTHWEST

Photo 11 Madison Green Disttict Madison, CT D. Ransom Photo, 2/79 Negative: Connecticut Historical Commission 558 BOSTON POST ROAD, VIEW SOUTHEAST