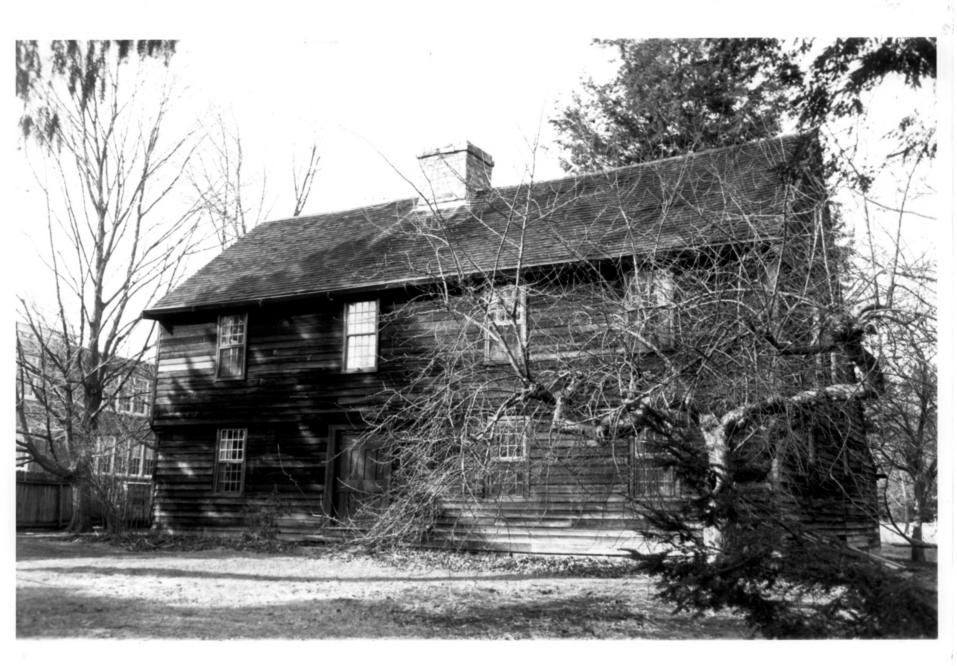

Photo 1 Madison Green District Madison, CT D. Ransom Photo, 2/79 Negative: Connecticut Historical Commission GREEN AND CHURCH. VIEW NORTH

Photo 2 Madison Green District Madison, CT

D. Ransom Photo, 2/79 Negative: Connecticut Historical Commission

GRAVES HOUSE. VIEW

NORTHWEST

Photo 3 Madison Green District Madison, CT D. Ransom Photo, 2/79 Negative: Connecticut Historical Commission GREEN AND BOSTON POST ROAD.

VIEW SOUTHWEST

Photo 4 Madison Green District D. Ransom Photo. 2/79 Negative: Connecticut Historical Commission CHURCH AND CHURCH HOUSE. VIEW NORTHWEST