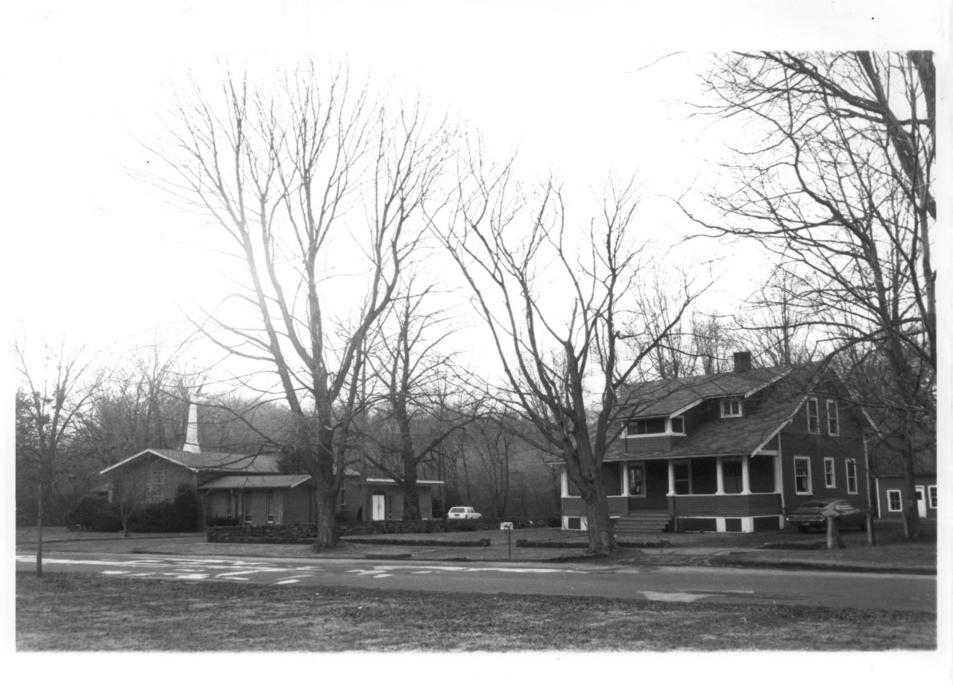

Historical Commission LUTHERAN CHURCH AND BUNGALOW. VIEW

NORTHWEST

Photo 7 Madison Green District Madison, CT D. Ransom Photo, 2/79 Negative: Connecticut Historical Commission TROMPE-L'OEIL IN CHURCH

Photo 8 Madison Green District Madison, CT D. Ransom Photo, 2/79 Negative: Connecticut