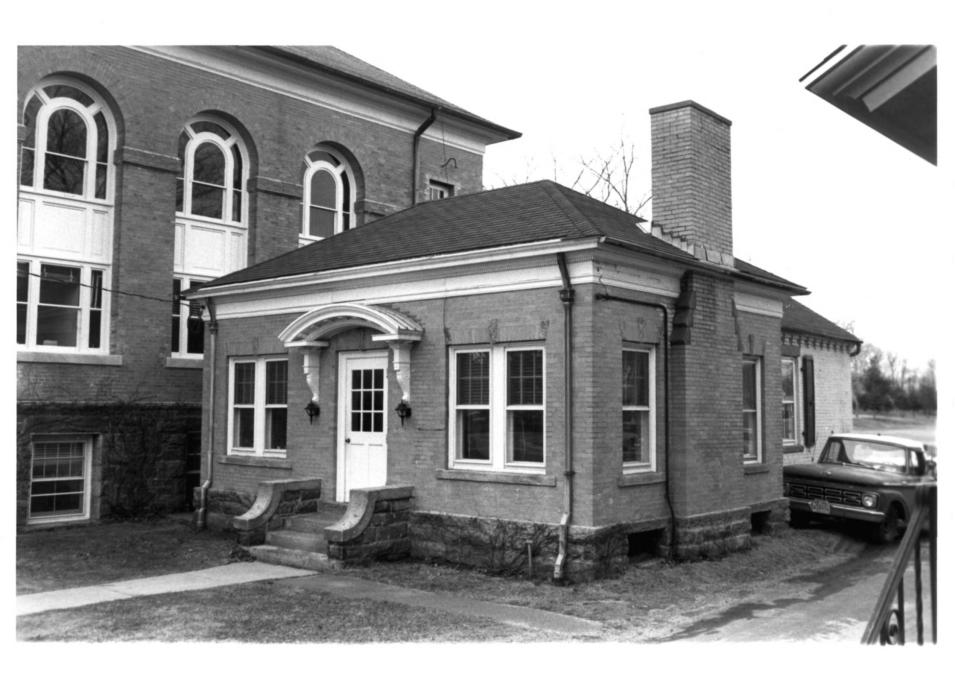

Historical Commission TOWN CLERK'S OFFICE.

VIEW NORTHWEST

Photo 9 Madison Green District Madison. CT D. Ransom Photo, 2/79 Negative: Connecticut Historical Commission CHAPEL AND SCHOOL. VIEW NORTHEAST

Photo 10 Madison Green District Madison, CT D. Ransom Photo. 2/79