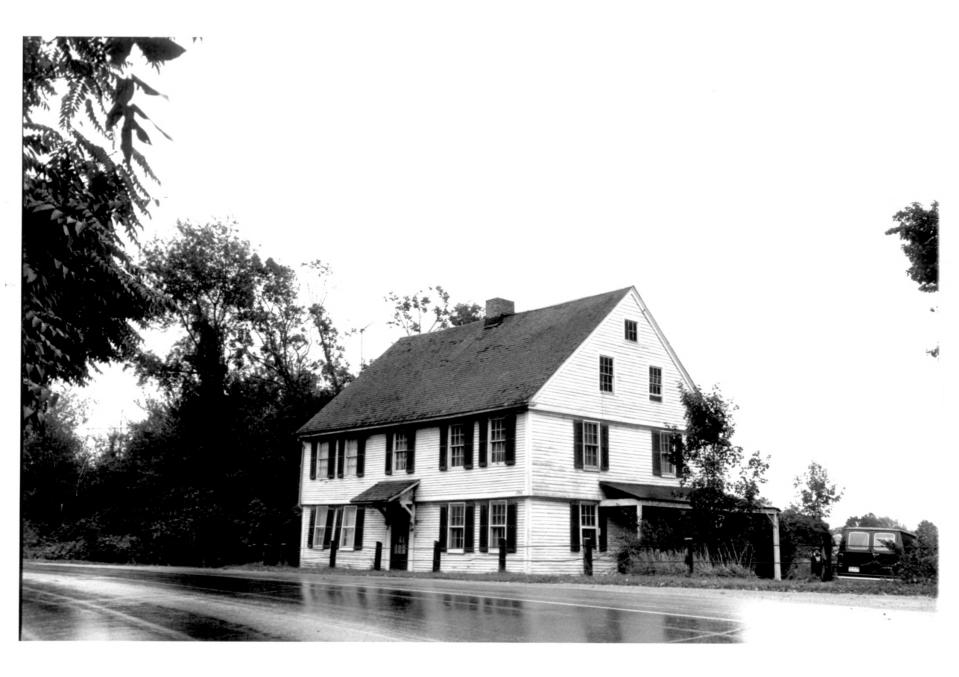

Negative: Connecticut Historical Commission 519 BOSTON POST ROAD, VIEW NORTHWEST

Photo 11 Madison Green Disttict Madison, CT D. Ransom Photo, 2/79 Negative: Connecticut Historical Commission 558 BOSTON POST ROAD, VIEW SOUTHEAST