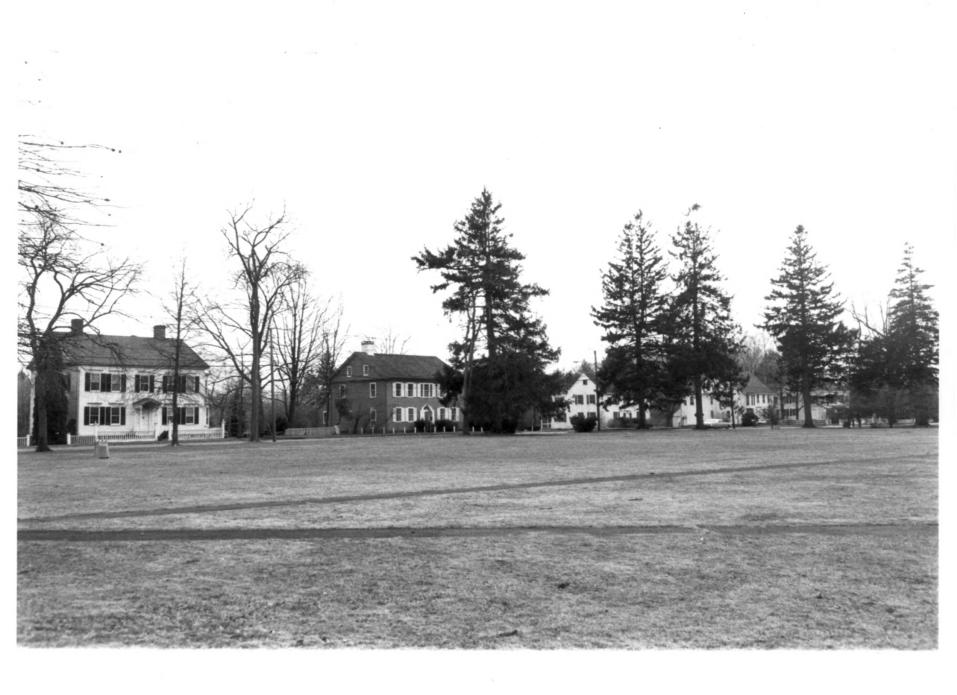

GRAVES HOUSE. VIEW

NORTHWEST

Photo 3 Madison Green District Madison, CT D. Ransom Photo, 2/79 Negative: Connecticut Historical Commission GREEN AND BOSTON POST ROAD.

VIEW SOUTHWEST

Photo 4 Madison Green District D. Ransom Photo. 2/79 Negative: Connecticut Historical Commission CHURCH AND CHURCH HOUSE. VIEW NORTHWEST