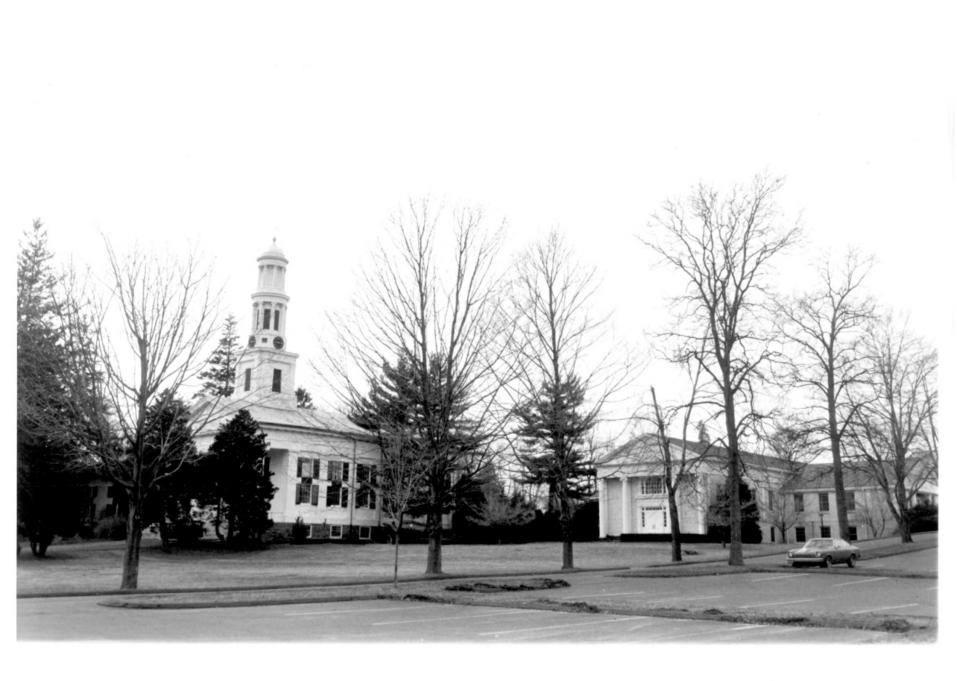

Photo 5 Madison Green District Madison, CT D. Ransom Photo, 2/79 Negative: Connecticut Historical Commission LEE ACADEMY, MEMORIAL HALL, CHAPEL, AND SCHOOL VIEW NORTHEAST

Photo 6 Madison Green District Madison, CT D. Ransom Photo, 2/79 Negative: Connecticut