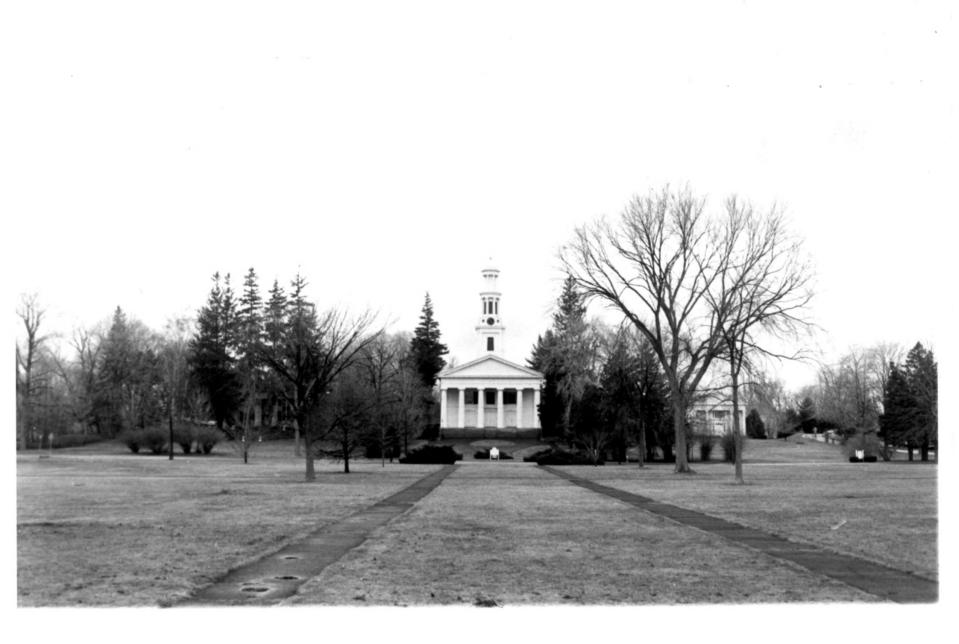

Photo 1 Madison Green District Madison, CT D. Ransom Photo, 2/79 Negative: Connecticut Historical Commission GREEN AND CHURCH. VIEW NORTH

Photo 2 Madison Green District Madison, CT

D. Ransom Photo, 2/79 Negative: Connecticut Historical Commission