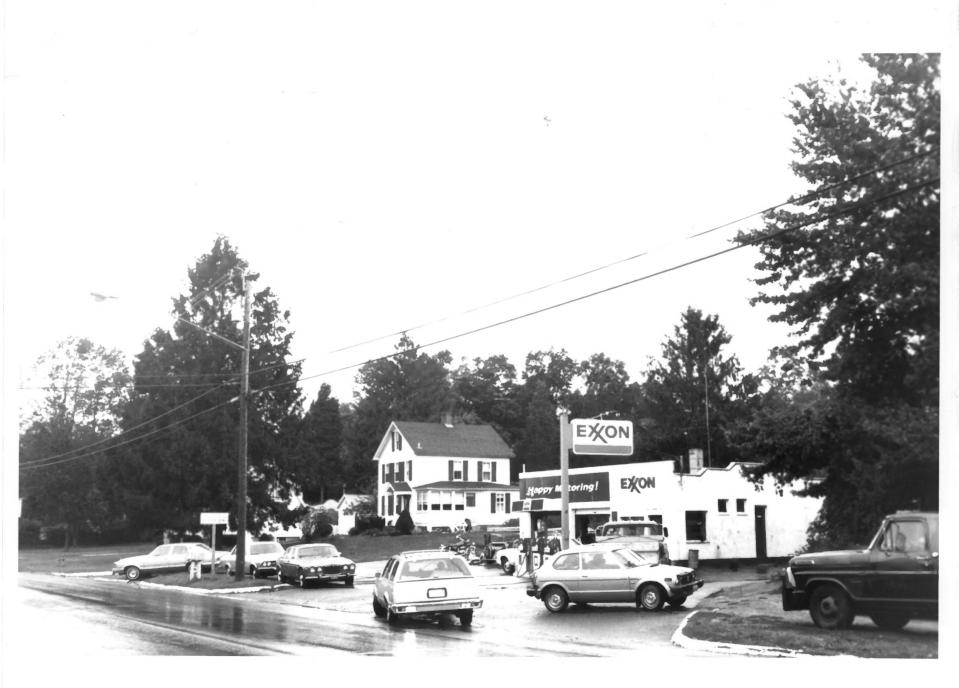

Photo 12 Madison Green District Madison. CT D. Ransom Photo. 9/79 Negative: Connecticut Historical Commission 454 BOSTON POST ROAD. VIEW SOUTHWEST

Photo 13 Madison Green District Madison, CT D. Ransom Photo. 9/79 Negative: Connecticut Historical Commission 458-460 BOSTON POST ROAD.