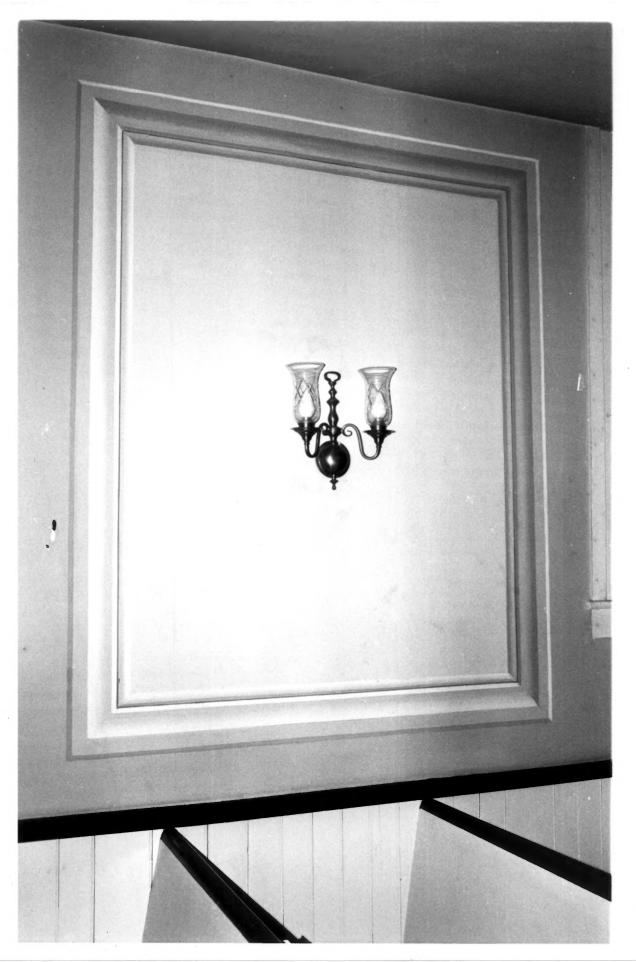

Historical Commission LUTHERAN CHURCH AND BUNGALOW. VIEW

NORTHWEST

Photo 7 Madison Green District Madison, CT D. Ransom Photo, 2/79 Negative: Connecticut Historical Commission TROMPE-L'OEIL IN CHURCH

Photo 8 Madison Green District Madison, CT D. Ransom Photo, 2/79 Negative: Connecticut