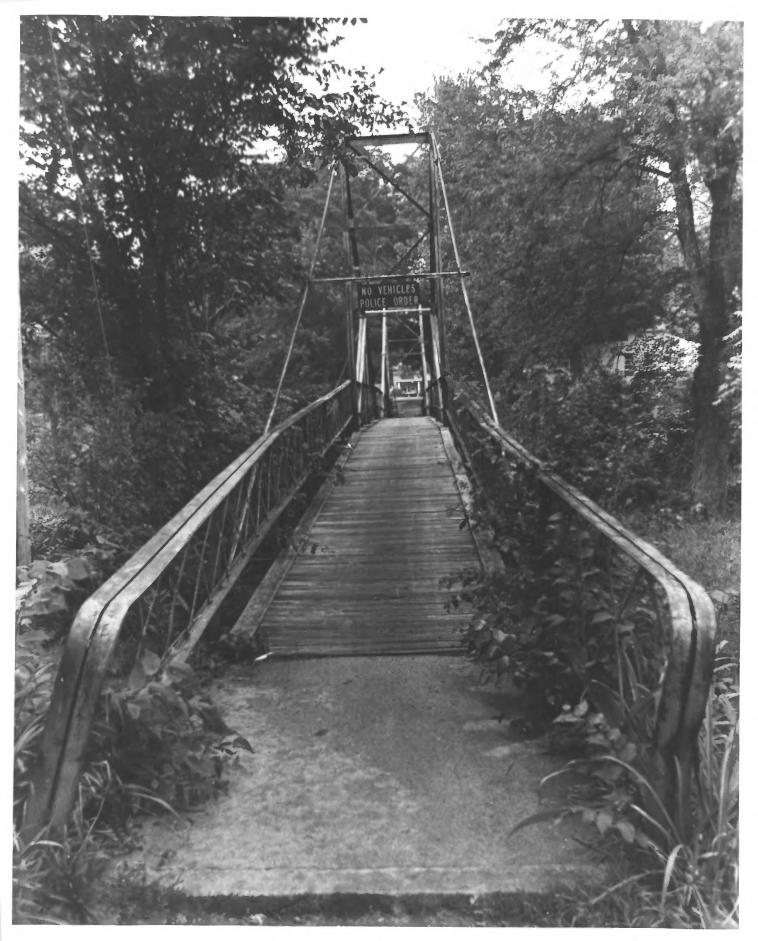

East LaPorte Street Footbridge Plymouth, Indiana Marshall Jan Garrison July, 1980 County
Neg: Plymouth Pilot-News County Standing at west end, camera facing JUL 23 1981 east Photo #1 of 3

East LaPorte Street Footbridge Plymouth, Indiana Marshall County Jan Garrison July, 1980 Neg: Plymouth Pilot-News Standing at west end, camera facing northeast Photo #2 of 3 JUL 23 1981