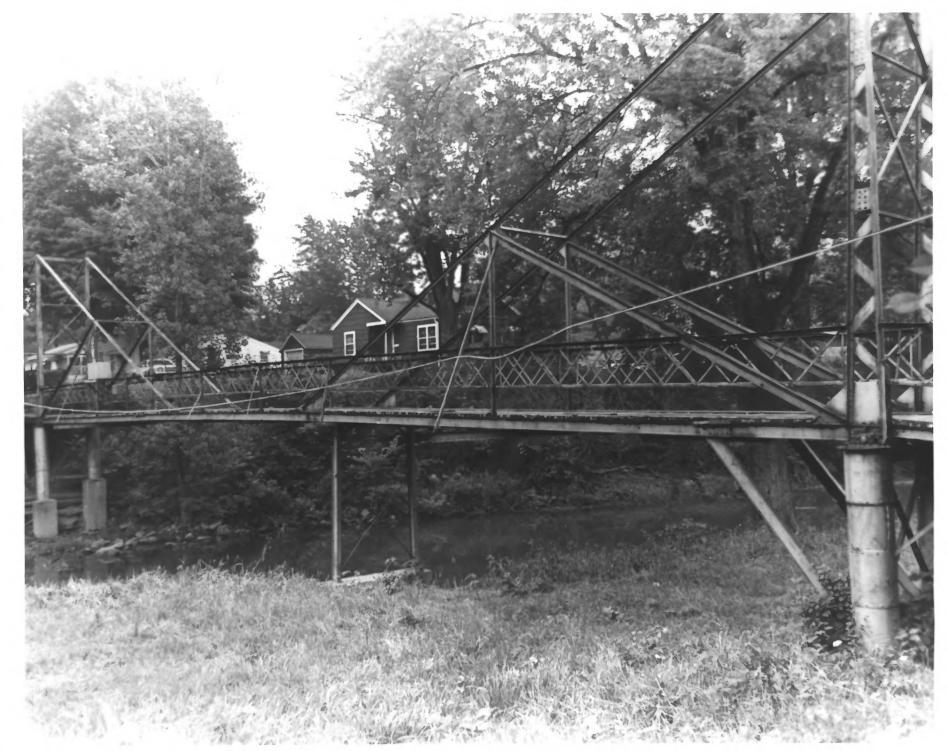

East LaPorte Street Footbridge Plymouth, Indiana Marshall County
Jan Garrison July, 1980 Neg: Plymouth Pilot-News Standing at west end, camera facing Photo #3 of 3 JUL 23 1981 JUN 2 4 1981

looking south at west and standing at west end on Naide