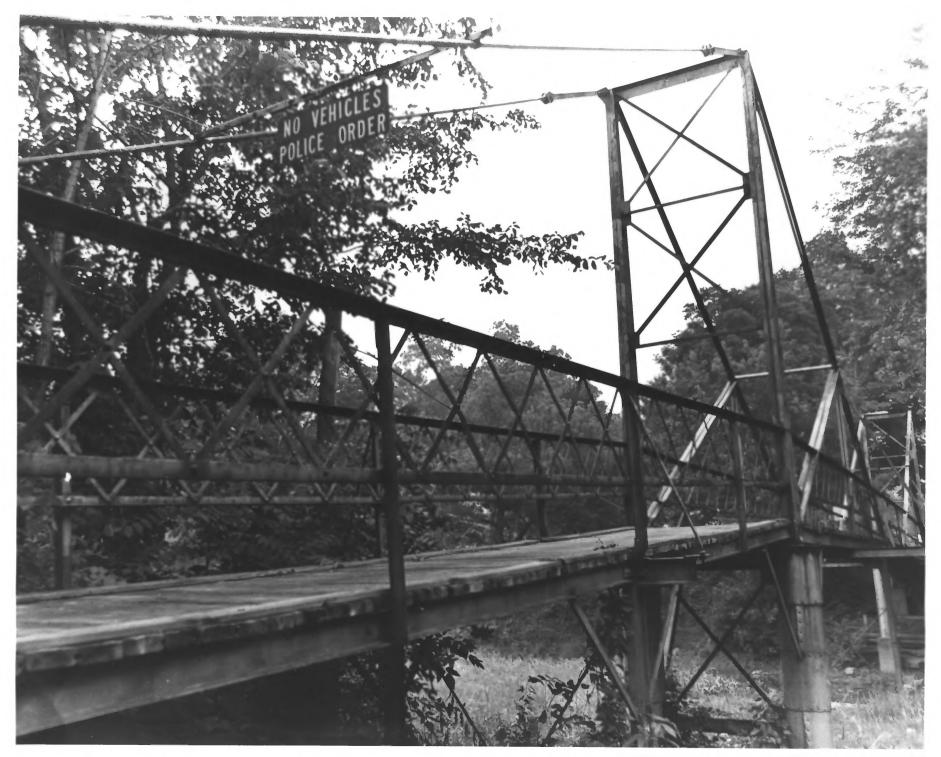

East LaPorte Street Footbridge Plymouth, Indiana Marshall Jan Garrison July, 1980 County
Neg: Plymouth Pilot-News County Standing at west end, camera facing JUL 23 1981 east Photo #1 of 3

East LaPorte Street Footbridge Plymouth, Indiana Marshall County Jan Garrison July, 1980 Neg: Plymouth Pilot-News Standing at west end, camera facing northeast Photo #2 of 3 JUL 23 1981