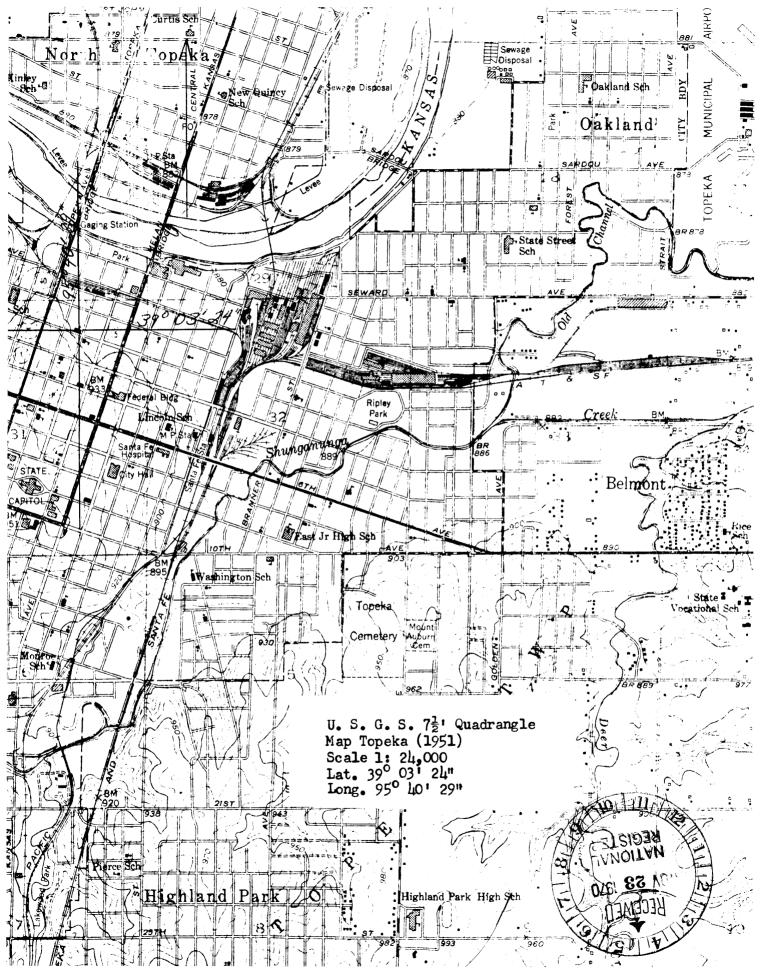

DESCRIBE THE PRESENT AND ORIGINAL (If known) PHYSICAL APPEARANCE

St. Joseph's Catholic Church is a fine old red brick church which was built on a native limestone foundation extending about four feet above the ground.