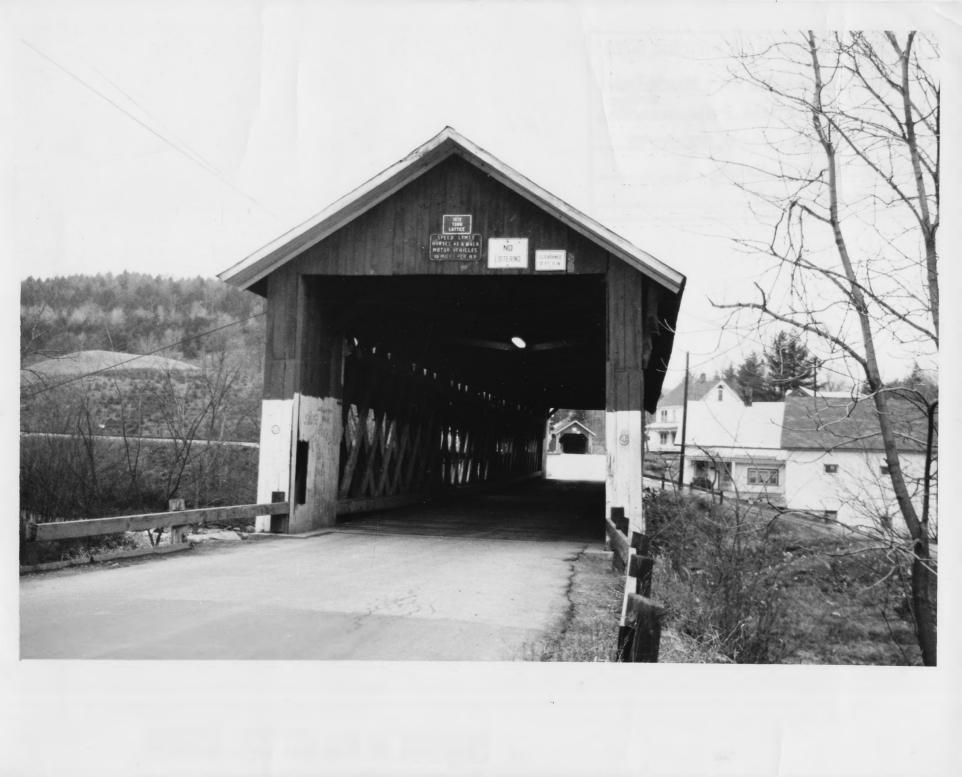

| VERMONT DIVISION OF HISTORIC SITES<br>COUNTY Washington TOWN Northfield<br>SUBJECT Northfield Falls soviered<br>DATE 12/1973 FILE # 73-A-95<br>CREDIT Hugh H. Henry<br>VIEW East portal                                  | #1                                                                                                                                                                    |                                                            |     |
|--------------------------------------------------------------------------------------------------------------------------------------------------------------------------------------------------------------------------|-----------------------------------------------------------------------------------------------------------------------------------------------------------------------|------------------------------------------------------------|-----|
|                                                                                                                                                                                                                          | UNITED STATES DEPARTMENT OF THE INT<br>NATIONAL PARK SERVICE<br>TIONAL REGISTER OF HISTORIC F<br>PROPERTY PHOTOGRAPH FORM<br>De all entries attach to or enclose with | PLACES                                                     |     |
| 1. NAME                                                                                                                                                                                                                  |                                                                                                                                                                       |                                                            |     |
| COMMON                                                                                                                                                                                                                   | AND/OR HISTORIO                                                                                                                                                       | NUMERIC CODE (Assigned by NPS)                             |     |
| Northfield Falls<br>Covered Bridge                                                                                                                                                                                       | NATIONAL A                                                                                                                                                            | AUG 1 3 1974                                               |     |
| 2. LOCATION                                                                                                                                                                                                              | - A Cont                                                                                                                                                              |                                                            |     |
| state<br>Vermont<br>street and number                                                                                                                                                                                    | county ZWashington                                                                                                                                                    | Northfield                                                 | No. |
| Town road across Dog<br>3. PHOTO REFERENCE<br>PHOTO CREDIT Hugh H. Henr<br>for Vt. Division of<br>Historic Sites<br>4. IDENTIFICATION<br>DESCRIBE VIEW, DIRECTION, ETC.<br>View of east portal,<br>Bridge through bridge | December 1973                                                                                                                                                         | NEGATIVE FILED AT<br>Vermont Division of<br>Historic Sites |     |
| #1072                                                                                                                                                                                                                    |                                                                                                                                                                       |                                                            |     |