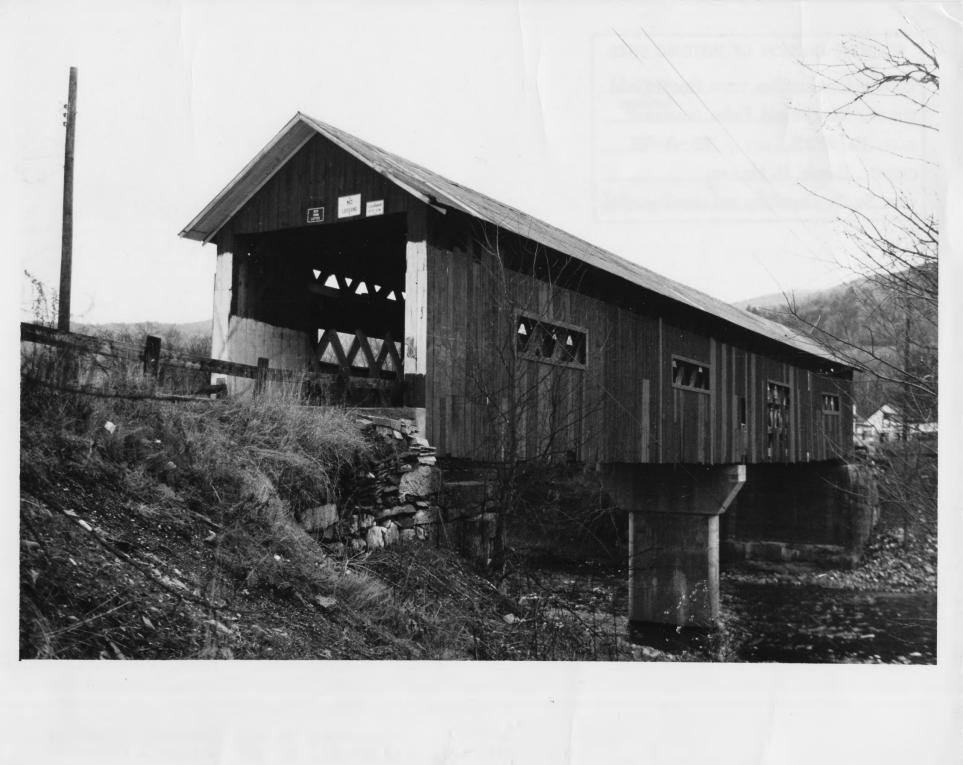

PROPERTY OF THE NATIONAL REGISTER

GPO 932-009

| COUNTY                                   | ashington TOWN Northfield<br>Iorthfield Falls covered                        |                                                                                                                  |                                 |  |
|------------------------------------------|------------------------------------------------------------------------------|------------------------------------------------------------------------------------------------------------------|---------------------------------|--|
|                                          |                                                                              |                                                                                                                  |                                 |  |
| DATE                                     | 1973 FILE # 73-A-95                                                          |                                                                                                                  |                                 |  |
| CREDIT                                   | ugh H. Henry                                                                 |                                                                                                                  |                                 |  |
|                                          | helevation and west portal                                                   |                                                                                                                  |                                 |  |
| VIEVV                                    | Leoguorand west portal                                                       |                                                                                                                  |                                 |  |
|                                          | FORM 10-301 A<br>(6/72) # 2 NA                                               | UNITED STATES DEPARTMENT OF THE<br>NATIONAL PARK SERVICE<br>TIONAL REGISTER OF HISTORI<br>PROPERTY PHOTOGRAPH FO | CPLACES                         |  |
|                                          | (Ty                                                                          | pe all entries - attach to or enclose w                                                                          | IKM<br>rith photograph)         |  |
|                                          | 1. NAME                                                                      | •                                                                                                                | in photograph)                  |  |
|                                          | Northfield Falls                                                             | AND/OR HISTORIC                                                                                                  | NUMERIC CODE (Assigned by NPS)  |  |
|                                          | Covered Bridge                                                               |                                                                                                                  | AUG 1 3 1974                    |  |
|                                          | 2. LOCATION                                                                  |                                                                                                                  |                                 |  |
|                                          | STATE                                                                        | COUNTY                                                                                                           | TOWN                            |  |
|                                          | Vermont<br>STREET AND NUMBER                                                 | Washington                                                                                                       | Northfield                      |  |
|                                          |                                                                              | Piver of Northfield F.                                                                                           |                                 |  |
|                                          | Town road across Dog River at Northfield Falls village<br>3. PHOTO REFERENCE |                                                                                                                  |                                 |  |
|                                          | PHOTO CREDIT Hugh H. Henry                                                   | DATE                                                                                                             | NEGATIVE FILED AT               |  |
|                                          | for Vt. Division of<br>Historic Sites                                        |                                                                                                                  | Vermont Division of             |  |
|                                          | 4. IDENTIFICATION                                                            | December 1973                                                                                                    | Historic Sites                  |  |
|                                          | an to be the gen                                                             |                                                                                                                  |                                 |  |
| View of south elevation and west portal. |                                                                              |                                                                                                                  |                                 |  |
|                                          | #2 72                                                                        |                                                                                                                  | MAY 2 0 1974                    |  |
|                                          | • •                                                                          |                                                                                                                  | REGISTEL                        |  |
| 1                                        |                                                                              |                                                                                                                  | 191191 (8)                      |  |
|                                          |                                                                              |                                                                                                                  |                                 |  |
|                                          |                                                                              |                                                                                                                  | UPERIT UT THE NATIONAL REGISTER |  |