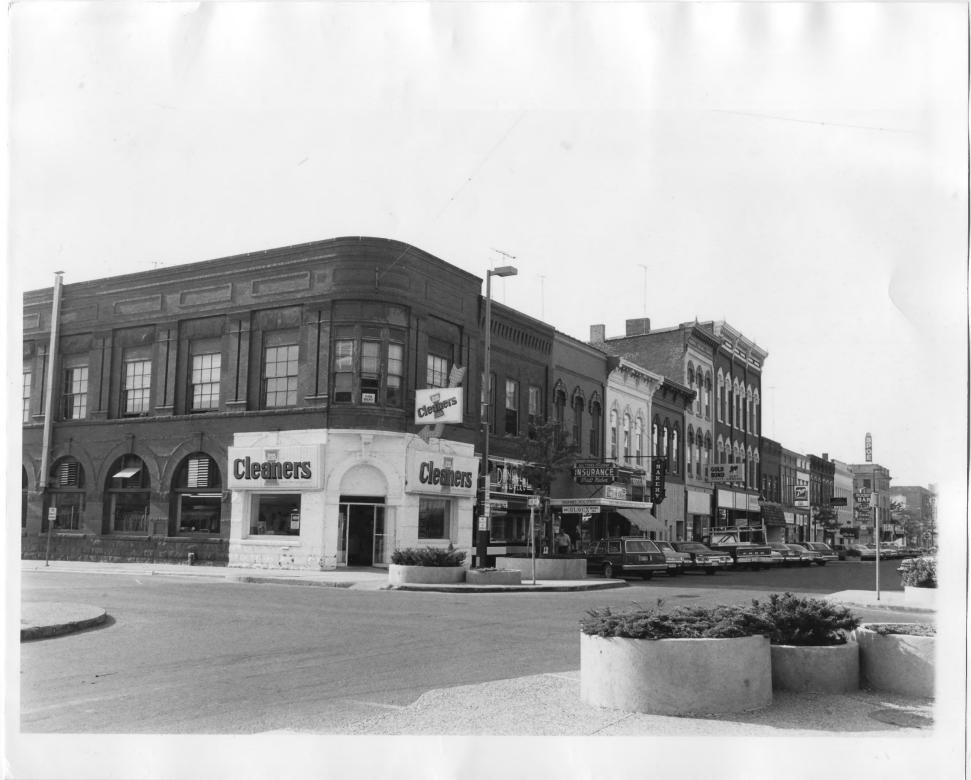

Faribault Historic Commercial
District
East side, Central Avenue
Faribault, MN; Rice County
Britta Bloomberg
1980
Minnesota Historical Society, 690
Cedar Street, St. Paul, MN 55101
Southeast
03650/2a MAR 2 1982

NOTICE: This material may be protected by copyright law (Title 17 U. S. Code).

FROM THE COLLECTIONS OF THE MINNESOTA HISTORICAL SOCIETY
THIS PHOTOGRAPH IS FOR REFERENCE US.
ONLY. IT MAY NOT BE REPRODUCED OR SOLD WITHOUT WRITTEN PERMISSION.