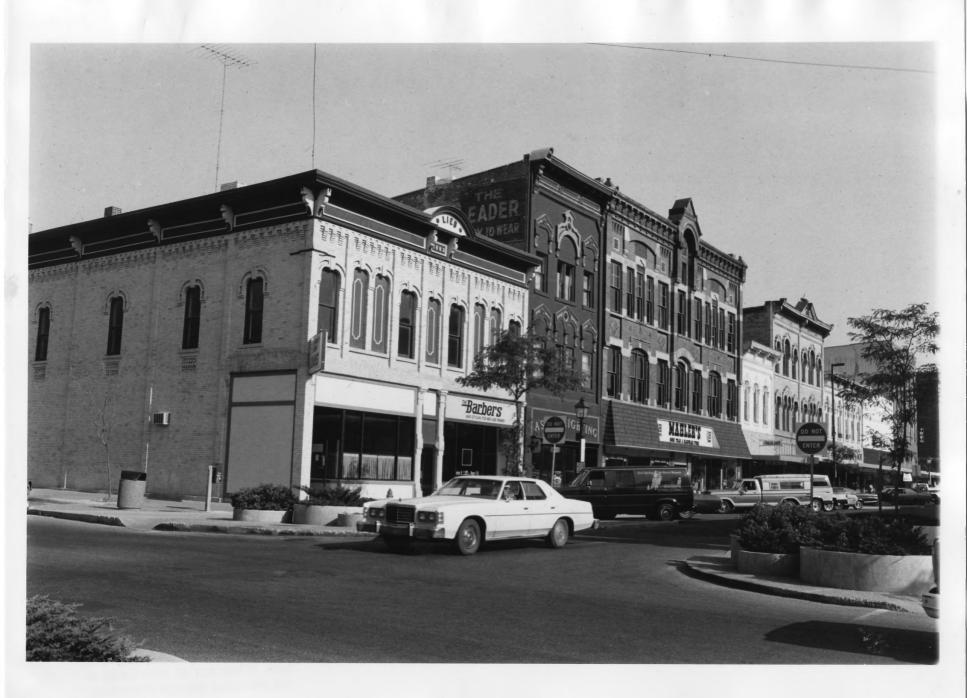

Faribault Historic Commercial
District
West side, Central Avenue
Faribault, MN; Rice County
Britta Bloomberg
1980
Minnesota Historical Society, 690
Cedar Street, St. Paul, MN 55101
Northwest
03650/15a
MAR 2 1982

NOTICE: This material may be protected by copyright law (Title 17 U. S. Code).

FROM THE COLLECTIONS OF THE MINNESOTA HISTORICAL SOCIETY
THIS PHOTOGRAPH IS FOR REFERENCE US'
ONLY. IT MAY NOT BE REPRODUCED OR
SOLD WITHOUT WRITTEN PERMISSION.