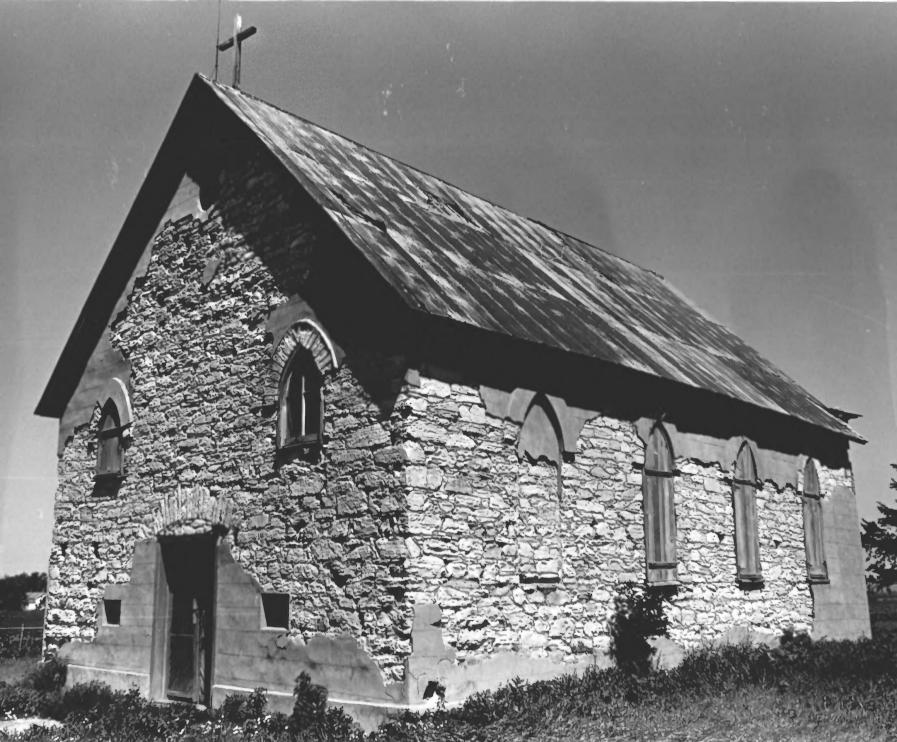

APR 1 6 1980

Old Catholic Church
Northern & Central Townships of
Yankton County, South Dakota
Historical Preservation Staffer 1 1 1979
June 1977
Historical Preservation Center
Camera Facing Northwest
Photo

NORTHERN & CENTRAL TOWNSHIPS OF YANKTON MULTIPLE RESOURCE AREA (PARTIAL INVENTORY)

APR | 6 1980