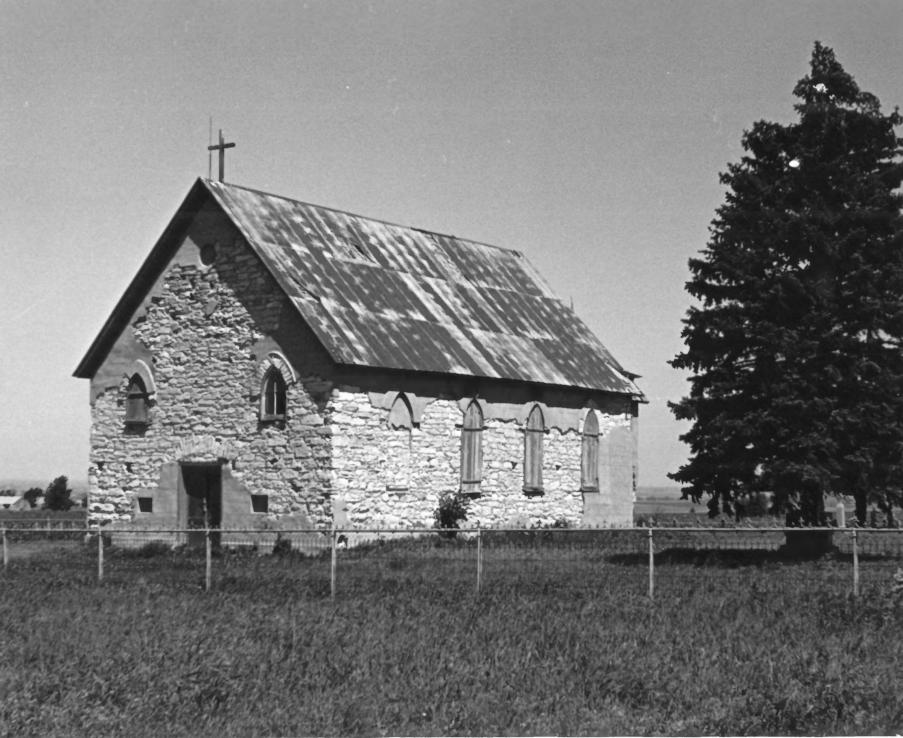

Old Catholic Church
Northern & Central Townships of
Yankton County, South Dakota
Historical Preservation Staff
June 1977
Historical Preservation Center
Camera Facing Northwest
Photo

NORTHERN & CENTRAL TOWNSHIPS OF YANKTON MULTIPLE RESOURCE AREA (PARTIAL INVENTORY)