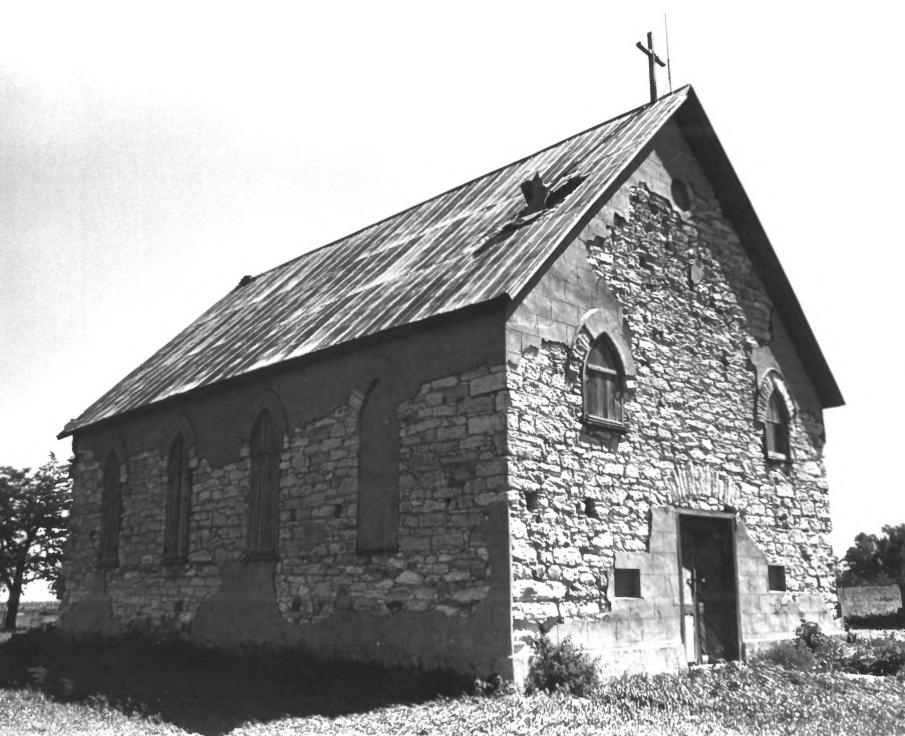

APR | 6 1980

Old Catholic Church
Northern & Central Townships of
Yankton County, South Dakota
Historical Preservation Staff
June 1977
Historical Preservation Center
Camera Facing Northeast
Photo

NORTHERN & CENTRAL TOWNSHIPS OF YANKTON MULTIPLE RESOURCE AREA (PARTIAL INVENTORY)

APR 1 6 1980

Old Catholic Church
Northern & Central Townships of
Yankton County, South Dakota
Historical Preservation Staffer 1 1 1979
June 1977
Historical Preservation Center
Camera Facing Northwest
Photo