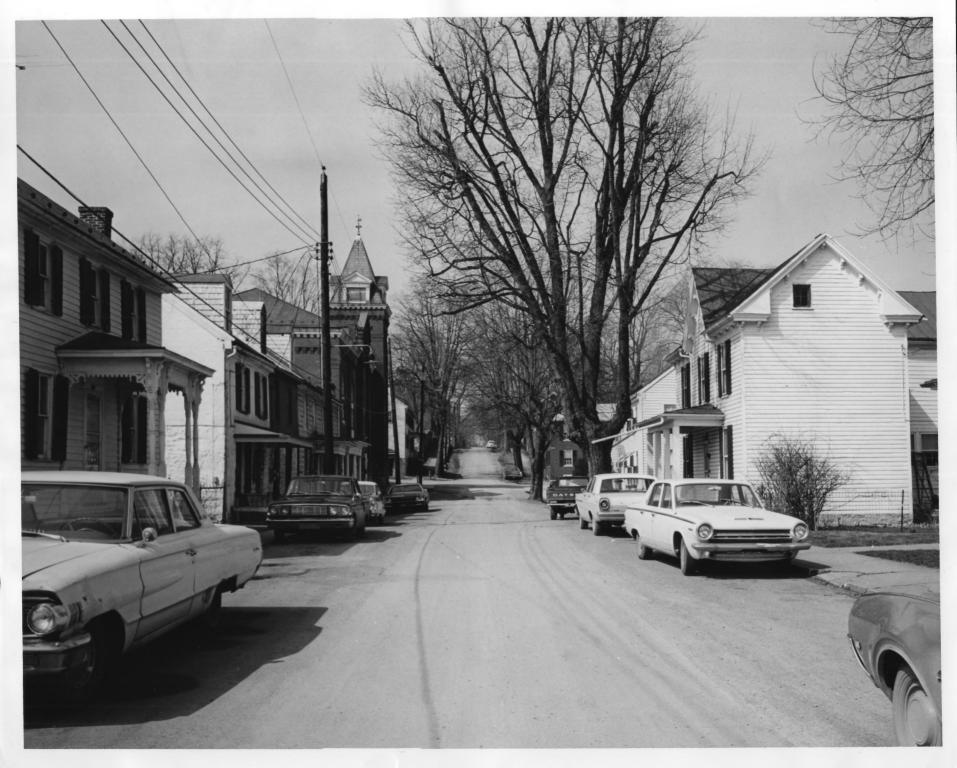

# UNITED STATES DEPARTMENT OF THE INTERIOR NATIONAL PARK SERVICE

#### NATIONAL REGISTER OF HISTORIC PLACES PROPERTY PHOTOGRAPH FORM

(Type all entries - attach to or enclose with photograph)

| (Type all entries - attach to or enclose with photograph)                      |                 |                                                        |
|--------------------------------------------------------------------------------|-----------------|--------------------------------------------------------|
|                                                                                | AND/OR HISTORIC | NUMERIC CODE (Assigned by NPS)  AUG 1 7 1973           |
| 2. LOCATION  STATE  West Virginia (54)                                         | Jefferson (037) | Shepherdstown                                          |
| STREET AND NUMBER  Corner of German and King S                                 | Streets         |                                                        |
| 3. PHOTO REFERENCE PHOTO CREDIT Tim Sinn                                       | January 1973    | NEGATIVE FILED AT West Virginia Antiquities Commission |
| 4. IDENTIFICATION  DESCRIBE VIEW, DIRECTION, ETC.  Camera is looking Northeast |                 | JUN 2 7 1973                                           |
| Camera is looking notemen                                                      |                 | NATIONAL REGISTER                                      |
|                                                                                |                 | 6F0 937                                                |