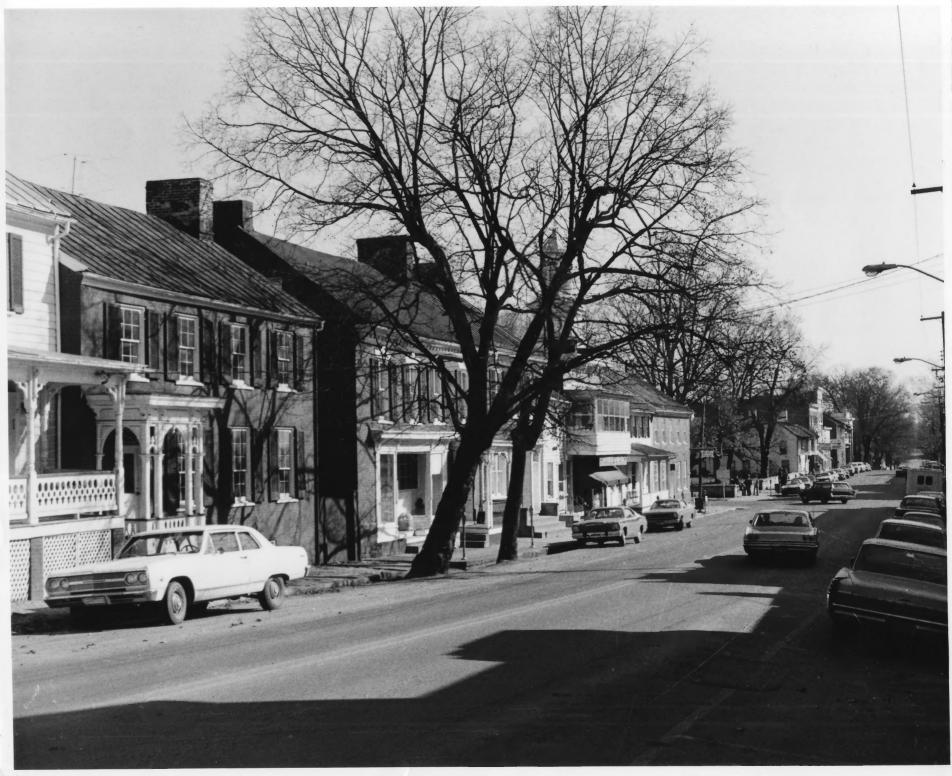

## NATIONAL REGISTER OF HISTORIC PLACES PROPERTY PHOTOGRAPH FORM

(Type all entries - attach to or en close with photograph)

| 1. NAME                       |                 |                                                    |  |
|-------------------------------|-----------------|----------------------------------------------------|--|
| pherdstown Historic District) | AND/OR HISTORIC | NUMERIC CODE (Assigned by NPS)  AUG 1 7 1973       |  |
| 2. LOCATION                   |                 | T.                                                 |  |
| West Virginia (54)            | Jefferson (037) | Shepherdstown                                      |  |
| 200 Block- West German        |                 |                                                    |  |
| 3. PHOTO REFERENCE            |                 |                                                    |  |
| PHOTO CREDIT                  | DATE            | NEGATIVE FILED AT                                  |  |
| Russel Wright                 | Fall of 1972    | Miss Gladys Hartzell<br>Shepherdstown, West Virgin |  |
| 4. IDENTIFICATION             |                 | (0.1)                                              |  |
| Camera is looking Northwest   |                 | PECEIVED NATIONAL REGISTER                         |  |

WV-8

FORM 10-301 A (6/72)