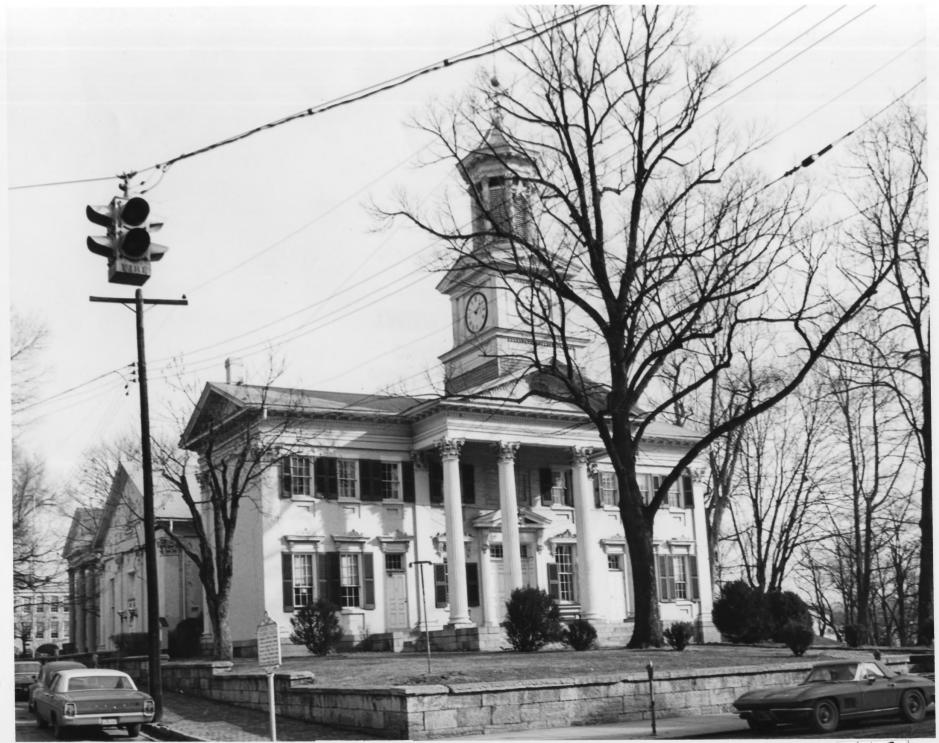

|  |
| West Virginia (54)            | Jefferson (037) | Shepherdstown                                      |  |
| 200 Block- West German        |                 |                                                    |  |
| 3. PHOTO REFERENCE            |                 |                                                    |  |
| PHOTO CREDIT                  | DATE            | NEGATIVE FILED AT                                  |  |
| Russel Wright                 | Fall of 1972    | Miss Gladys Hartzell<br>Shepherdstown, West Virgin |  |
| 4. IDENTIFICATION             |                 | (0.1)                                              |  |
| Camera is looking Northwest   |                 | PECEIVED NATIONAL REGISTER                         |  |



WV-8

FORM 10-301 A (6/72)

# UNITED STATES DEPARTMENT OF THE INTERIOR NATIONAL PARK SERVICE

#### NATIONAL REGISTER OF HISTORIC PLACES PROPERTY PHOTOGRAPH FORM

(Type all entries - attach to or enclose with photograph)

| (Type all entries - attach to or enclose with photograph)                      |                 |                                                        |
|--------------------------------------------------------------------------------|-----------------|--------------------------------------------------------|
|                                                                                | AND/OR HISTORIC | NUMERIC CODE (Assigned by NPS)  AUG 1 7 1973           |
| 2. LOCATION  STATE  West Virginia (54)                                         | Jefferson (037) | Sh