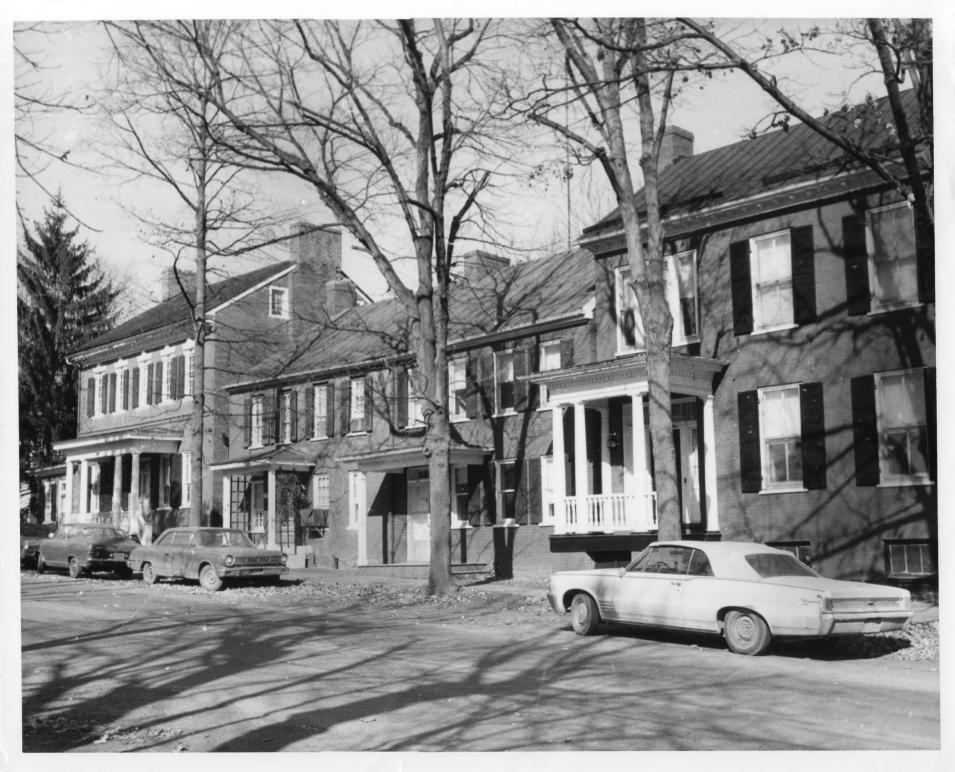

Sherp Shepherds town Historic District
Sherp Shepherds town Historic District
looking North

corner of N. King and West berman St.

oct-Nov 74
photo by JeT Lowe

PROPERTY OF THE NATIONAL REGISTER

Shephardstown Hestric Desneet Jefferson & Waland Pl Jethrue

Nov. 74