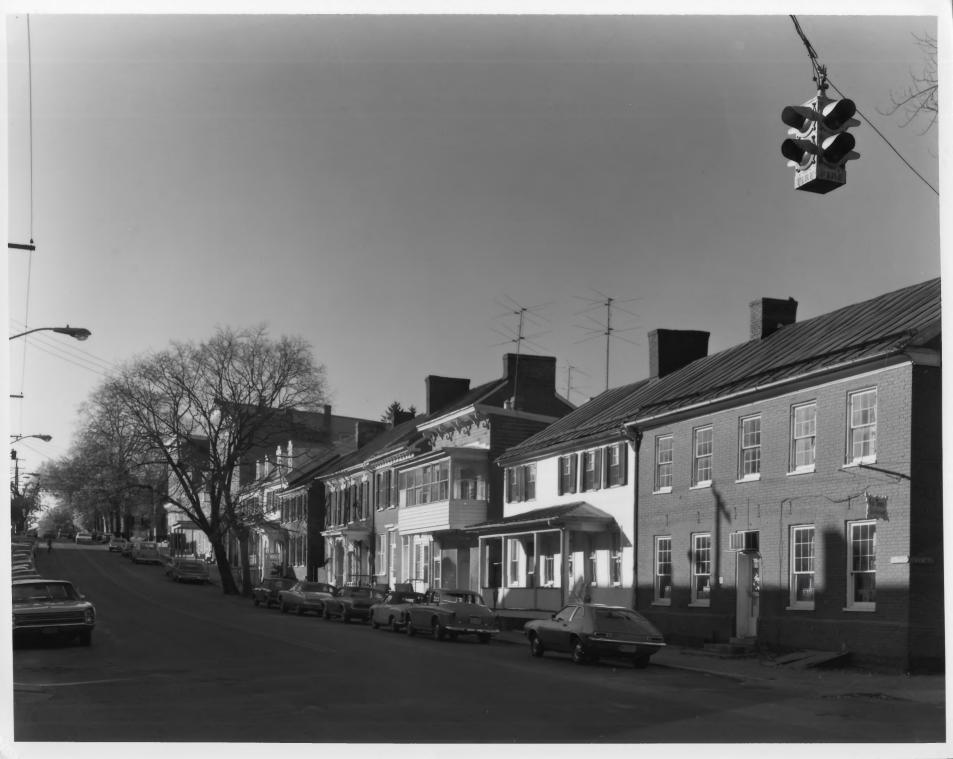

## NATIONAL REGISTER OF HISTORIC PLACES PROPERTY PHOTOGRAPH FORM

(Type all entries - attach to or en close with photograph)

| 1. NAME                       |                 |                                                    |  |
|-------------------------------|-----------------|----------------------------------------------------|--|
| pherdstown Historic District) | AND/OR HISTORIC | NUMERIC CODE (Assigned by NPS)  AUG 1 7 1973       |  |
| 2. LOCATION                   |                 | T.                                                 |  |
| West Virginia (54)            | Jefferson (037) | Shepherdstown                                      |  |
| 200 Block- West German        |                 |                                                    |  |
| 3. PHOTO REFERENCE            |                 |                                                    |  |
| PHOTO CREDIT                  | DATE            | NEGATIVE FILED AT                                  |  |
| Russel Wright                 | Fall of 1972    | Miss Gladys Hartzell<br>Shepherdstown, West Virgin |  |
| 4. IDENTIFICATION             |                 | (0.1)                                              |  |
| Camera is looking Northwest   |                 | PECEIVED NATIONAL REGISTER                         |  |