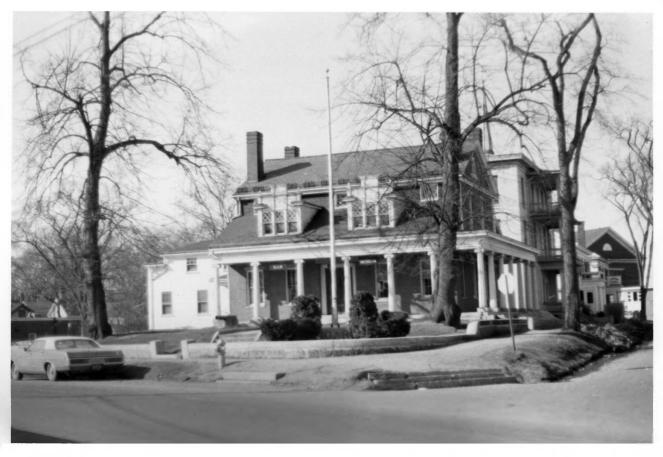

STATE

COUNTY

Maine

| page 2000000000000000000000000000000000000 |      |             | 2                |
|--------------------------------------------|------|-------------|------------------|
| 1. NAME                                    |      | (N) N. 4    | $\nabla \lambda$ |
| соммон: Grand Army Memorial Home           |      | LY NECEIVED | 15.3             |
| AND/OR HISTORIC:                           |      | AUG 3 107   | 2 /01/           |
| 2. LOCATION                                |      | = 137       |                  |
| STREET AND NUMBER:                         |      | NATIONAL    | 42               |
| 159 Union Street                           |      | REGISTER    | H                |
| CITY OR TOWN:                              |      | - Sieren    | (0)              |
| Bangor                                     |      | 39          |                  |
| STATE:                                     | CODE | COUNTY:     | COD              |
| Maine                                      | 23   | Penobscot   | 019              |
| 3. PHOTO REFERENCE                         |      |             | 1017             |
| PHOTO CREDIT: James H. Mundy               |      |             |                  |
| DATE OF PHOTO: June 10, 1972               |      |             |                  |

ш

 $\ensuremath{\text{G.A.R.}}$  Home. View of facade looking north, showing ornate dormers and metal work.

GAR MEM. BANGOR MAINE