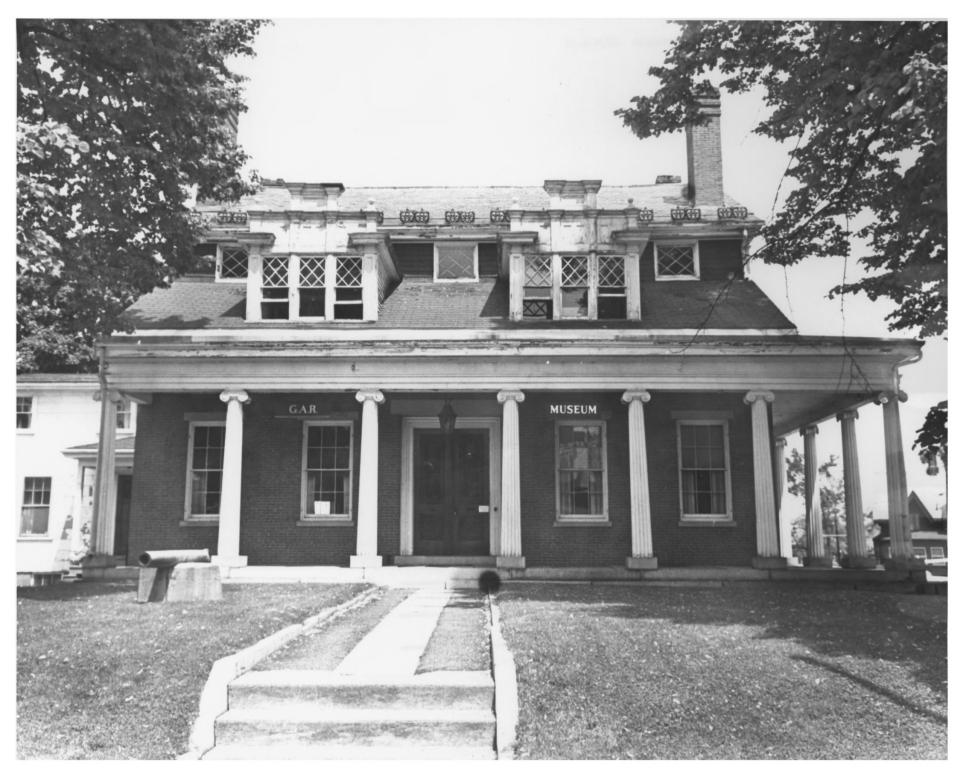

ш

 $\ensuremath{\text{G.A.R.}}$  Home. View of facade looking north, showing ornate dormers and metal work.

GAR MEM. BANGOR MAINE