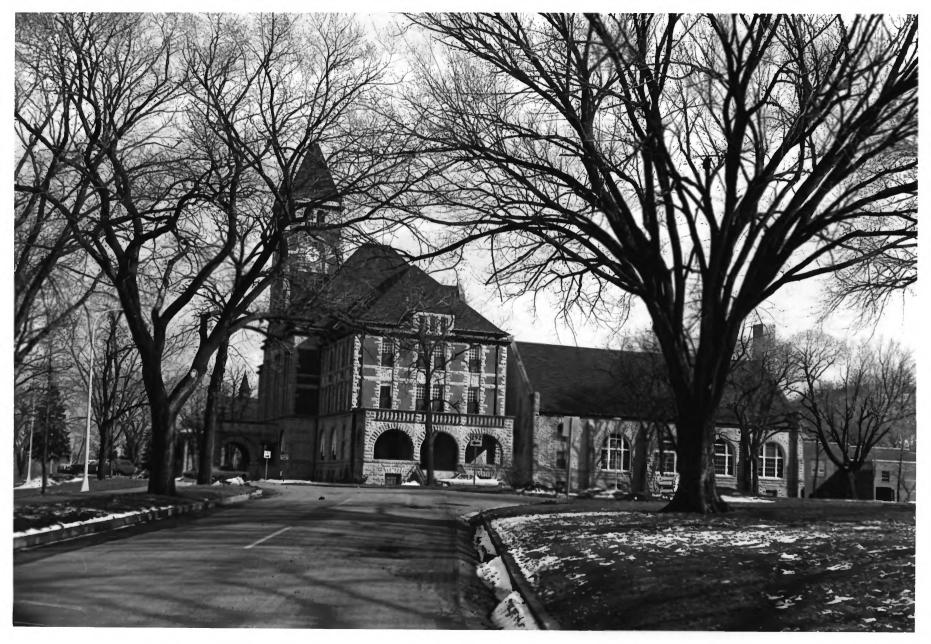

|              | (=/p-===================================                   |              | STATE             |  |  |  |
|--------------|------------------------------------------------------------|--------------|-------------------|--|--|--|
|              |                                                            |              | Minnesota         |  |  |  |
|              |                                                            |              | COUNTY            |  |  |  |
|              |                                                            |              | Goodhue           |  |  |  |
|              |                                                            |              | FOR NPS USE ONLY  |  |  |  |
| S            |                                                            |              | ENTRY NUMBER DATE |  |  |  |
| Z            |                                                            |              | JIN 4 1973        |  |  |  |
| 3.00         | 1. NAME                                                    |              |                   |  |  |  |
|              | Fast Seventh Street                                        |              |                   |  |  |  |
|              |                                                            |              |                   |  |  |  |
| <b>⊢</b>  2. |                                                            |              |                   |  |  |  |
| O            |                                                            |              |                   |  |  |  |
| $\supset$    |                                                            |              |                   |  |  |  |
|              | CITY OR TOWN:                                              |              |                   |  |  |  |
| <b>∝</b>     | Red Wing                                                   |              | 19 JUL STIVELY    |  |  |  |
| -            | STATE:                                                     | CODE COUNTY: | 48 7999DE         |  |  |  |
| S            | Minnesota                                                  | 27 Goodhi    | ue 10 747/0 649   |  |  |  |
| , z 3.       | VA "EGISTAL &                                              |              |                   |  |  |  |
| -            | PHOTO CREDIT: Minnesota Historical Society                 |              |                   |  |  |  |
|              | DATE OF PHOTO: 1972                                        |              |                   |  |  |  |
| ш            | NEGATIVE FILED AT: Minnesota Historical Society            |              |                   |  |  |  |
| ш            | 4 IDENTIFICATION                                           |              |                   |  |  |  |
| S 4          |                                                            |              |                   |  |  |  |
|              | DESCRIBE VIEW, DIRECTION, ETC.                             |              |                   |  |  |  |
|              | The Administration Building and Dining Hall from the North |              |                   |  |  |  |