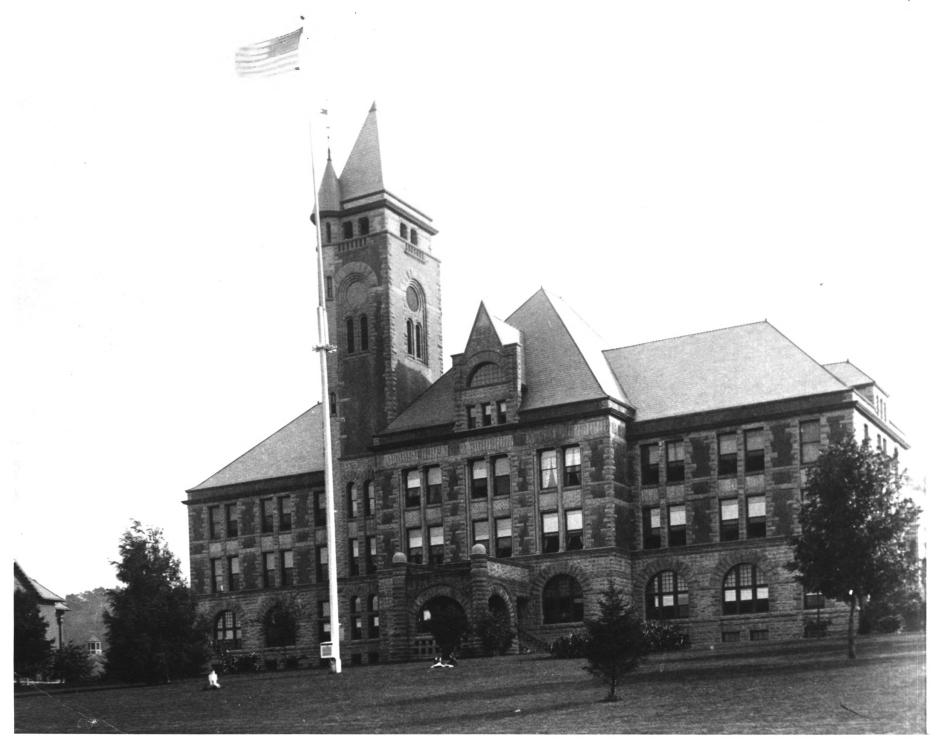

UNITED STATES DEPARTMENT OF THE INTERIOR NATIONAL PARK SERVICE Minnesota COUNTY NATIONAL REGISTER OF HISTORIC PLACES Goodhue PROPERTY PHOTOGRAPH FORM FOR NPS USE ONLY ENTRY NUMBER DATE (Type all entries - attach to or enclose with photograph) S 1973 Z NAME 0 COMMON: COMMON: Minnesota State Training School
AND/OR HISTORIC: Minnesota State Reform School LOCATION STREET AND NUMBER: O 1972 East Seventh Street CITY OR TOWN: œ Red Wing COUNTY: STATE: CODE 27 Goodhue Minnesota S PHOTO REFERENCE Z PHOTO CREDIT: 1906 DATE OF PHOTO: NEGATIVE FILED AT: Goodhue County Historical Society ш Red Wing, Minnesota ш 4. IDENTIFICATION DESCRIBE VIEW, DIRECTION, ETC. The Administration Building from the East