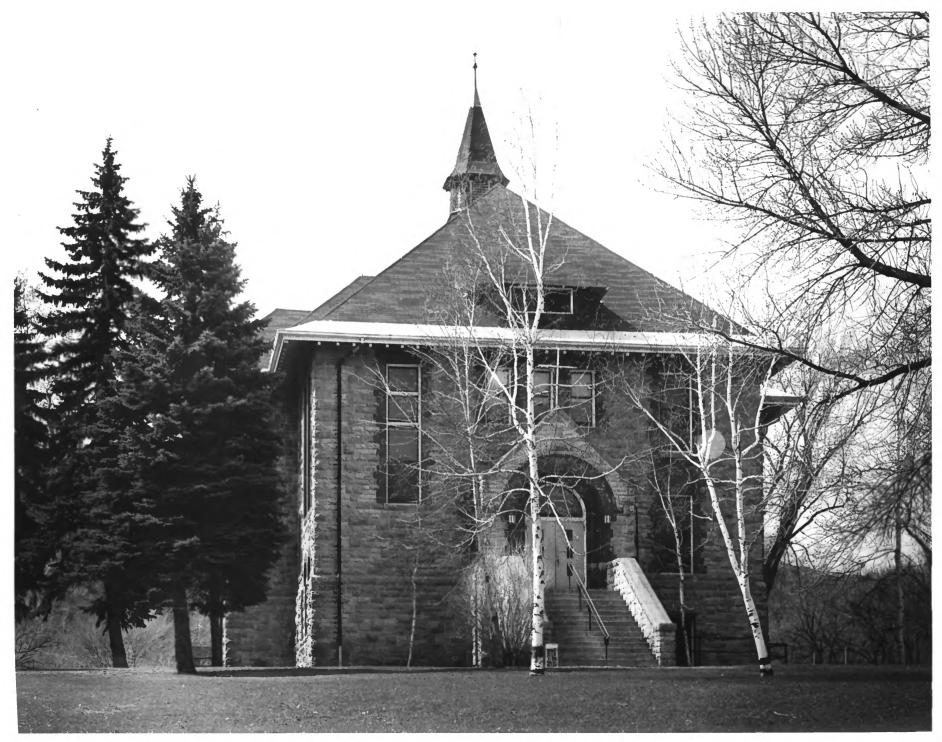

STATE UNITED STATES DEPARTMENT OF THE INTERIOR NATIONAL PARK SERVICE Minnesota COUNTY NATIONAL REGISTER OF HISTORIC PLACES Goodhue PROPERTY PHOTOGRAPH FORM FOR NPS USE ONLY DATE **ENTRY NUMBER** (Type all entries - attach to or enclose with photograph) JUN 1973 1 NAME Minnesota State Training School COMMON: AND/OR HISTORIC: Minnesota State Reform School JUL 118 1972 LOCATION STREET AND NUMBER: East Seventh Street CITY OR TOWN: 2 Red Wing COUNTY: STATE: CODE CODE Minnesota 049 Goodhue 5 3. PHOTO REFERENCE PHOTO CREDIT: Cletus Hallquist Photos DATE OF PHOTO: 1972 Goodhue County Historical Society ш NEGATIVE FILED AT: Red Wing, Minnesota ш. 4. IDENTIFICATION DESCRIBE VIEW, DIRECTION, ETC. The Chapel main entrance from the East