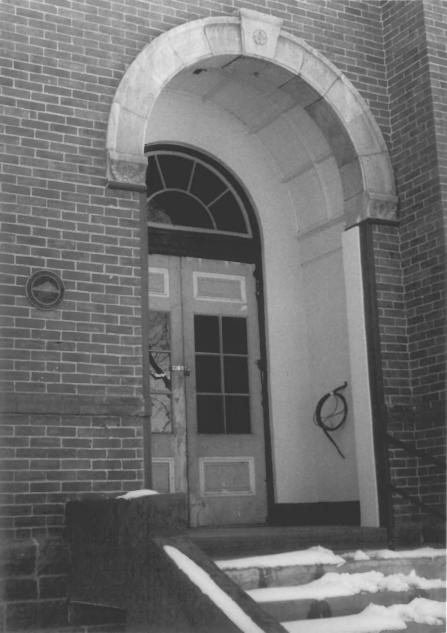

Photo 7 of 12

Photo: Peter Brady 1987 Neg: Peter Brady

View - Exterior detail, SW corner, corner stone, "Erected, A.D. 1886,"

Photo 8 of 12

Photo: Peter Brady 1987 Neg: Peter Brady

View - Exterior detail, front entrance Photo 9 of 12