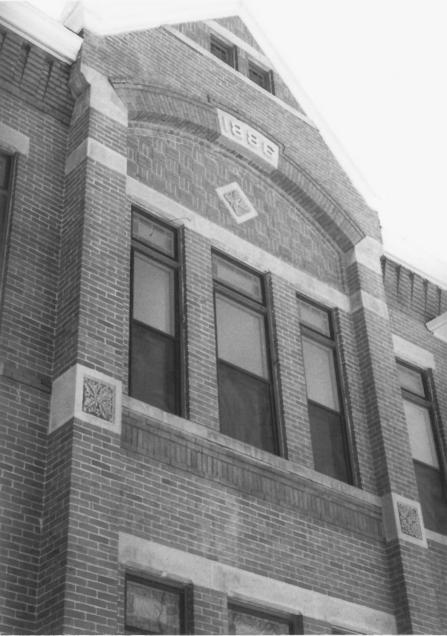

Photo: Peter Brady 1987 Neg: Peter Brady

View - Detail W facade - parapet wall showing brick courses with red and white morter.

Photo 12 of 12