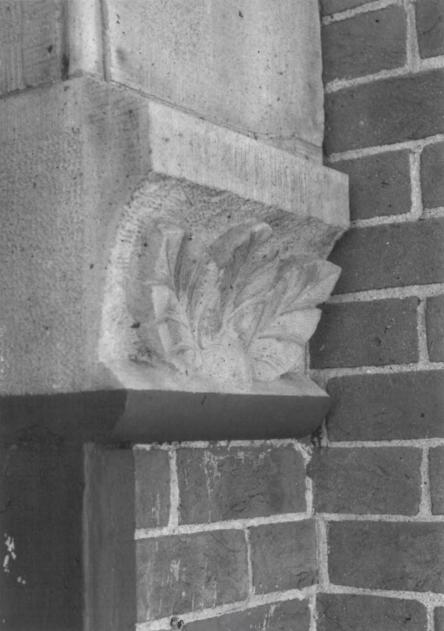

Photo: Peter Brady

Photo - 10 of 12

Neg: Peter Brady 1987

View - Exterior detail - stone carving at entrance arch

Photo: Peter Brady 1987 Neg: Peter Brady

Photo 11 of 12

View - Exterior detail, stair windows on W facade