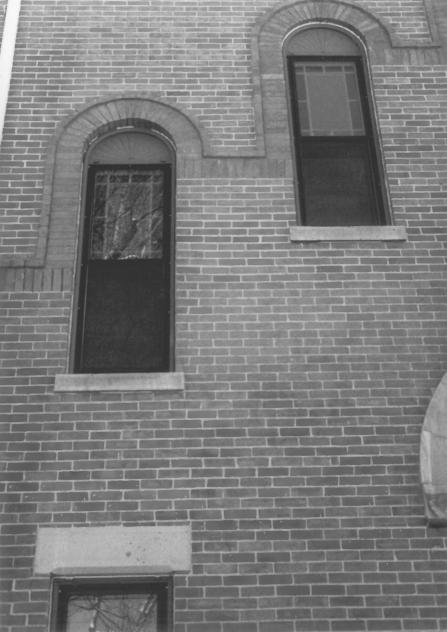

Photo: Peter Brady

Photo - 10 of 12

Neg: Peter Brady 1987

View - Exterior detail - stone carving at entrance arch

Photo: Peter Brady 1987 Neg: Peter Brady

Photo 11 of 12

View - Exterior detail, stair windows on W facade