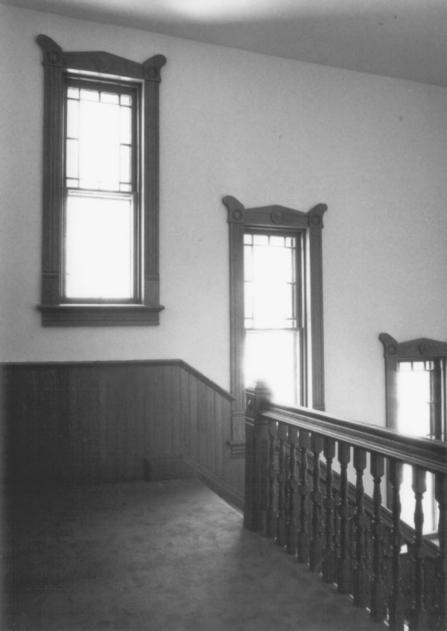

Photo: Peter Brady

Photo - 10 of 12

Neg: Peter Brady 1987

View - Exterior detail - stone carving at entrance arch

Photo: Peter Brady 1987 Neg: Peter Brady

Photo 11 of 12

View - Exterior detail, stair windows on W facade