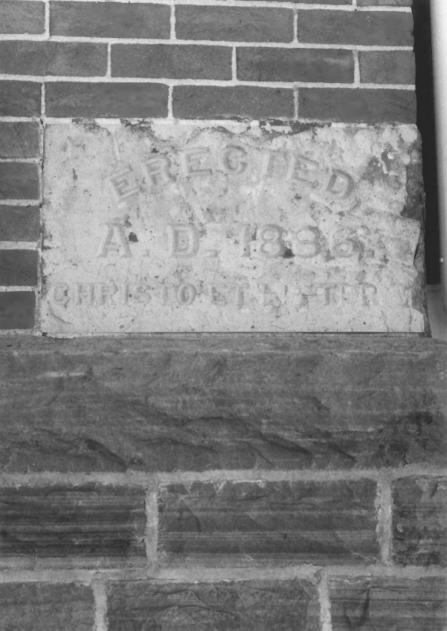

Photo 7 of 12

Photo: Peter Brady 1987 Neg: Peter Brady

View - Exterior detail, SW corner, corner stone, "Erected, A.D. 1886,"

Photo 8 of 12

Photo: Peter Brady 1987 Neg: Peter Brady

View - Exterior detail, front entrance Photo 9 of 12