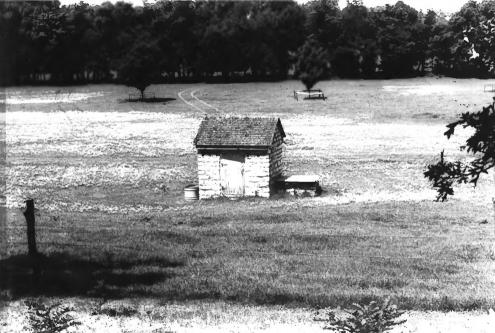

Photo #: 9 of 10

Constantine Sneed House(WM-87), Old Smyrna Rd Williamson County Multiple Resource Area Williamson County, TN Date: July. 1987 Photo by: Thomason and Associates Neg: TN Historical Commission Nashville, TN View: West, of springhouse . Photo #: 10 of 10