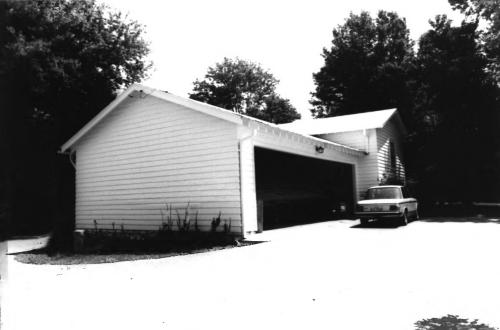

Constantine Sneed House(WM-87), Old Smyrna Rd Williamson County Multiple Resource Area Williamson County, TN Date: July, 1987 Photo by: Thomason and Associates Neg: TN Historical Commission Nashville, TN View: Southeast, outbuildings

Photo #: 9 of 10

Constantine Sneed House(WM-87), Old Smyrna Rd Williamson County Multiple Resource Area Williamson County, TN Date: July. 1987 Photo by: Thomason and Associates Neg: TN Historical Commission Nashville, TN View: West, of springhouse . Photo #: 10 of 10