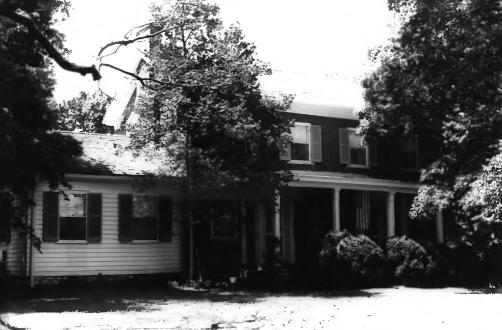

Constantine Sneed House(WM-87),Old Smyrna Rd Williamson County Multiple Resource Area Williamson County. TN Date: July. 1987 Photo by: Thomason and Associates Neg: TN Historical Commission Nashville, TN View: Southwest, of north(main) facade Photo #: 1 of 10