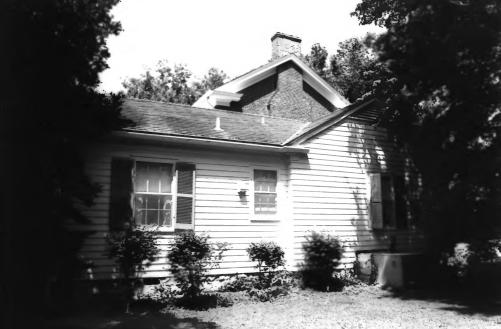

Constantine Sneed House(WM-87). Old Smyrna Rd Williamson County Multiple Resource Area Williamson County, TN Date: July, 1987 Photo by: Thomason and Associates Neg: TN Historical Commission Nashville, TN View: Northwest, of east facade Photo #: 8 of 10