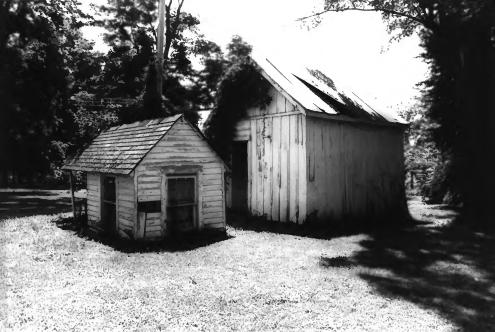

Constantine Sneed House(WM-87), Old Smyrna Rd Williamson County Multiple Resource Area Williamson County, TN Date: July, 1987 Photo by: Thomason and Associates Neg: TN Historical Commission Nashville, TN View: Southeast, outbuildings