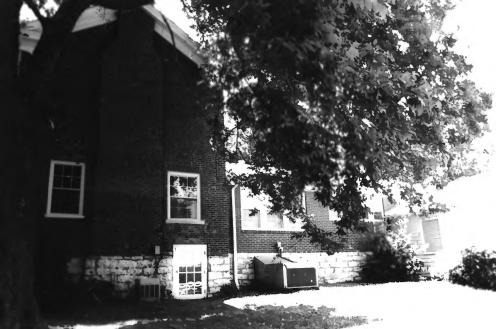

Constantine Sneed House(WM-87). Old Smyrna Rd Williamson County Multiple Resource Area Williamson County, TN Date: July, 1987 Photo by: Thomason and Associates Neg: TN Historical Commission Nashville, TN View: Northwest, of east facade Photo #: 8 of 10