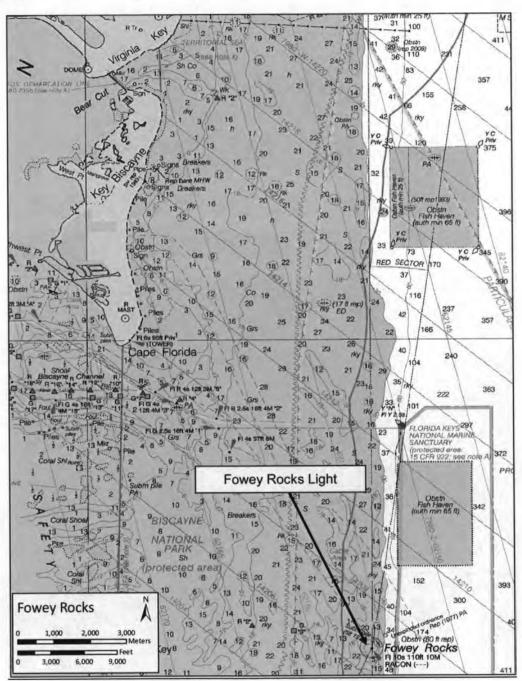

ended (16 U.S.C.460 et seq.).

Estimated Burden Statement: Public reporting burden for this form is estimated to average 18 hours per response including time for reviewing instructions, gathering and maintaining data, and completing and reviewing the form. Direct comments regarding this burden estimate or any aspect of this form to the Office of Planning and Performance Management. U.S. Dept. of the Interior, 1849 C. Street, NW, Washington, DC.

OMB No. 1024-0018

United States Department of the Interior National Park Service

# National Register of Historic Places Continuation Sheet

### ADDITIONAL DOCUMENTATION

### **Location Map**

Fowey Rocks Light
Name of Property
Dade County, Florida
County and State
Light Stations of the United States MPDF
Name of multiple listing (if applicable)



Portion of Jupiter Inlet to Fowey Rocks, NOAA Coastal Chart #11466, Scale 1:80000, 38th Ed., Jun.2008

# National Register of Historic Places Continuation Sheet

ADDITIONAL DOCUMENTATION

| Fowey Rocks Light                                            |   |
|--------------------------------------------------------------|---|
| Name of Property<br>Dade County, Florida                     |   |
| County and State<br>Light Stations of the United States MPDF | : |
| Name of multiple listing (if applicable)                     |   |

**Original Appearance:** This nineteenth century illustration shows the appearance of Fowey Rocks Light circa 1878, looking east.



(Expires 5-31-2012)

# National Register of Historic Places Continuation Sheet

ADDITIONAL DOCUMENTATION

Fowey Rocks Light Name of