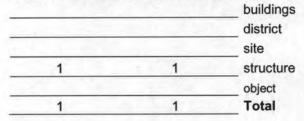

----------------------------|-----------------------------------|
| National Park Service / National Register of | Historic Places Registration Form |
| NPS Form 10-900                              | OMB No. 1024-0018                 |
|                                              |                                   |

(Expires 5/31/2012)

Dade County, Florida County and State

#### 5. Classification

X

Fowey Rocks Light

Name of Property

| Ownership of Property           |
|---------------------------------|
| (Check as many boxes as apply.) |

private

public - Local

public - State

public - Federal

#### Category of Property (Check only one box.)



### Number of Resources within Property

(Do not include previously listed resources in the count.)

### Contributing Noncontributing



### Name of related multiple property listing

(Enter "N/A" if property is not part of a multiple property listing)

# Number of contributing resources previously listed in the National Register

Light Stations of the United States

#### 6. Function or Use

Historic Functions

(Enter categories from instructions.)

Transportation

Water-related

Current Functions (Enter categories from instructions.)

0

Transportation

Water-related

#### 7. Description

Architectural Classification (Enter categories from instructions.)

Late Victorian

Second Empire

#### Materials

(Enter categories from instructions.)

foundation: Iron

walls: Exterior: Iron

Interior: Iron, wood

roof: Copper, Iron

other: Lantern: Iron, Glass

United States Department of the Interior National Park Service / Nationa