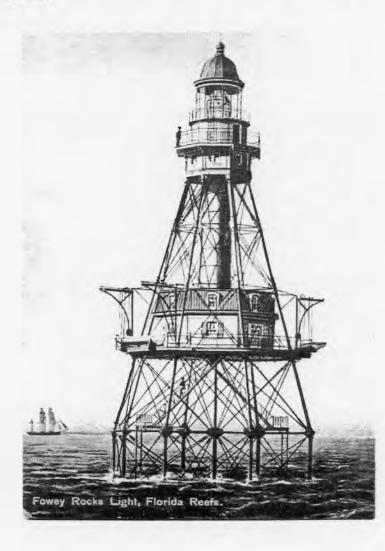

of Property
Dade County, Florida
County and State
Light Stations of the United States MPDF
Name of multiple listing (if applicable)



Portion of Jupiter Inlet to Fowey Rocks, NOAA Coastal Chart #11466, Scale 1:80000, 38th Ed., Jun.2008

# National Register of Historic Places Continuation Sheet

ADDITIONAL DOCUMENTATION

| Fowey Rocks Light                                            |   |
|--------------------------------------------------------------|---|
| Name of Property<br>Dade County, Florida                     |   |
| County and State<br>Light Stations of the United States MPDF | : |
| Name of multiple listing (if applicable)                     |   |

**Original Appearance:** This nineteenth century illustration shows the appearance of Fowey Rocks Light circa 1878, looking east.



(Expires 5-31-2012)

# National Register of Historic Places Continuation Sheet

ADDITIONAL DOCUMENTATION

Fowey Rocks Light Name of Property Dade County, Florida County and State Light Stations of the United States MPDF Name of multiple listing (if applicable)

**Appearance circa 1950:** This view of Fowey Rocks Light looking west was photographed circa 1950 by a U.S. Coast Guard photographer, name unknown.



United States Department of the Interior National Park Service

# National Register of Historic Places Continuation Sheet

### ADDITIONAL DOCUMENTATION

### Photographs

The following information is common to the contemporary photographs:

| Name of Property:      | Fowey Rocks Light                              |
|------------------------|------------------------------------------