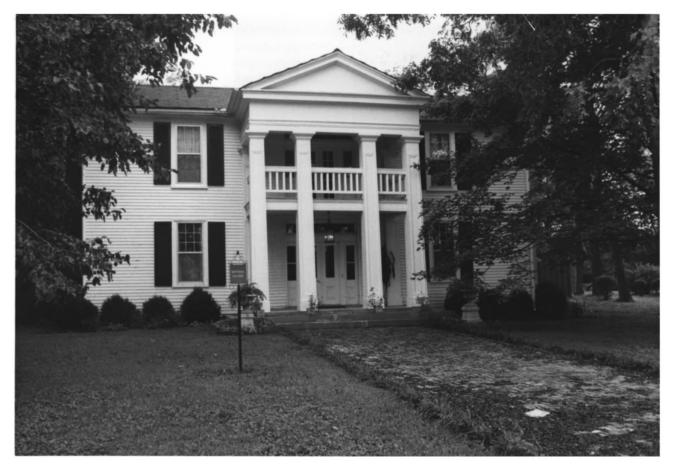

# 5 of 65

Hincheyville Historic District 903 West Main St. (#8), Franklin, Williamson County, Tennessee Photo: O'More School of Design Date: October 1980 Neg: Tennessee Historical Commission Nashville, Tennessee North elevation, facing south