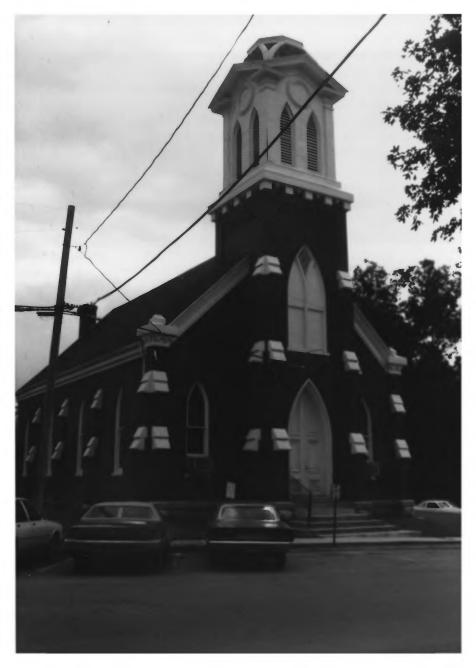

Hincheyville Historic District Cumberland Presbyterian Church, West Main St. (#1), Franklin, Williamson County, Tennessee Photo by: Cynthia Cole Date: September 1981 Neg: Tennessee Historical Commission Nashville, Tennessee North elevation, facing southwest

# 1 of 65

Hincheyville Historic District 701 West Main St. (#2) Franklin. Williamson County, Tennessee Photo by: Cynthia Cole Date: September 1981 Neg: Tennessee Historical Commission Nashville, Tennessee North and east elevation, facing