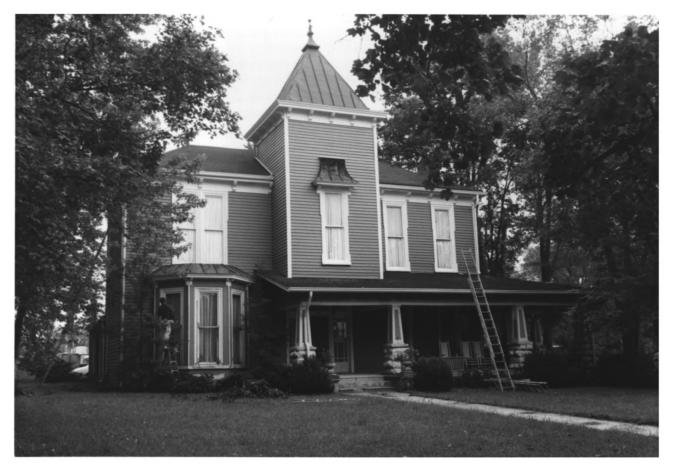

# 10 of 65

Hincheyville Historic District 1003 West Main St. (#13), Franklin, Williamson County, Tennessee Photo by: Cynthia Cole Date: September 1981 Neg: Tennessee Historical Commission Nashville, Tennessee North and east elevation, facing south