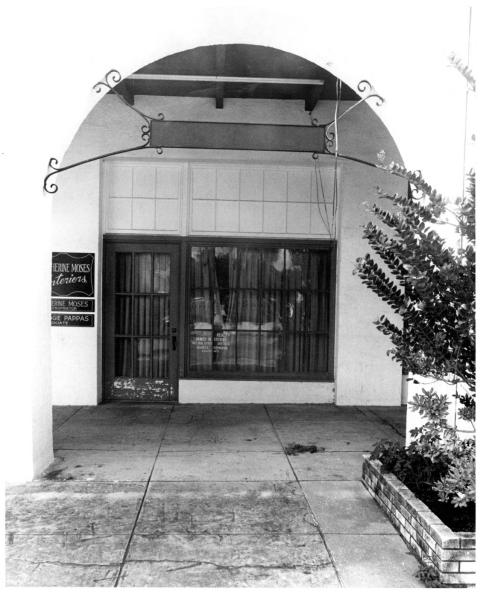

- 1. The Arcade Hotel
- 210 Pinellas Avenue, Tarpon Springs (Pinellas County), Florida
- 3. John Perry
- 4. 1983
- 5. John Perry
- 6. Typical store front along Pinellas Avenue.

·· /

7. Photo 10 of 12

- 1. The Arcade Hotel
- 210 Pinellas Avenue, Tarpon Springs (Pinellas County), Florida
- 3. John Perry
- 4. 1983
- 5. John Perry
- 6. Pavilionn located north of drive through arcade. Note balconette.
- 7. Photo 11 of 12