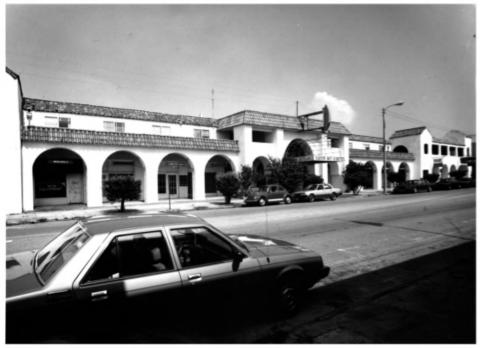

- 1. The Arcade Hotel
- 2. 210 Pinellas Avenue, Tarpon Springs (Pinellas County), FL
- 3. Fulmer Photo Service
- 4. 1983
- 5. Fulmer Photo Service
- East (Main) Facade & North Elevation
  Photo 4 of 12