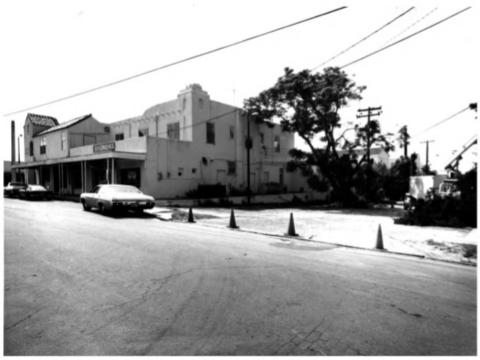

- 2. 210 Pinellas Avenue, Tarpon Springs (Pinellas County), FL 3. Fulmer Photo Service
- 4. 1983
- 5. Fulmer Photo Service
- 6. North & West (Rear) Elevations 7. Photo 7 of 12

- 210 Pinellas Avenue, Tarpon Springs (Pinellas County), Florida
- 3. John Perry
- 4. 1983
- 5. 1983
- Post Office facade in arcade
  Photo 8 of 12