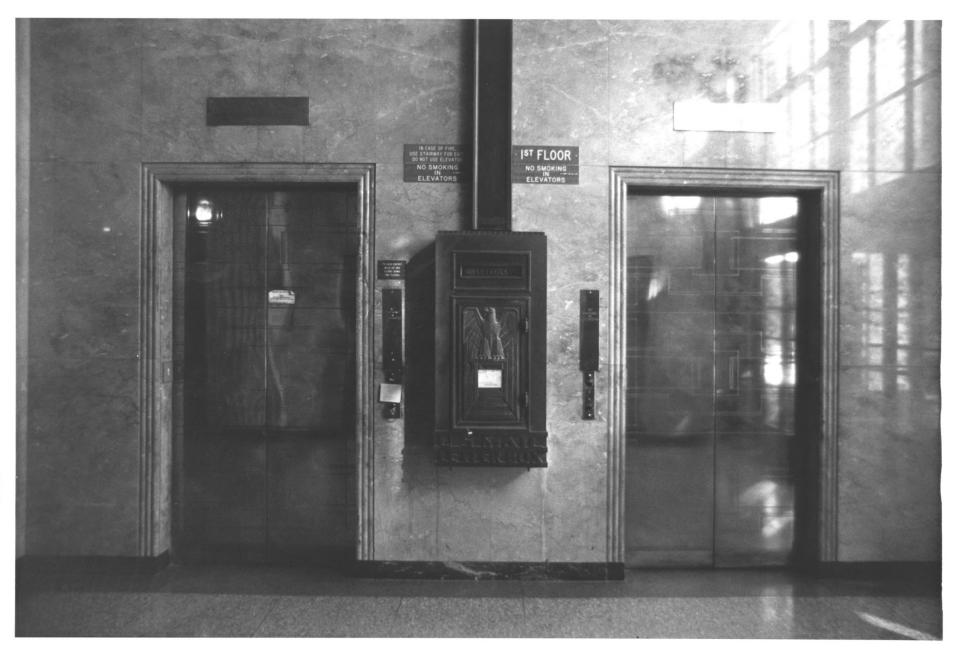

Negative - Sylvia K. Flanigan

Lobby Interior, Main Floor - Camera facing south. 1600 Pacific Alighuray San Diego County 8 of 20

San Diego County Administration Center San Diego, California Sylvia K. Flanigan, photographer 1987

Negative - Sylvia K. Flanigan Lobby Interior, 2nd Floor - Camera facing south. 1600 Pacific Klighuluy 90430 San Diego County

San Diego County Administration Center San Diego, California Sylvia K. Flanigan, photographer 1987 Negative - Sylvia K. Flanigan Lobby Interior, Main Floor - Camera facing south. #8 1600 Pacific Kighway San Diego County