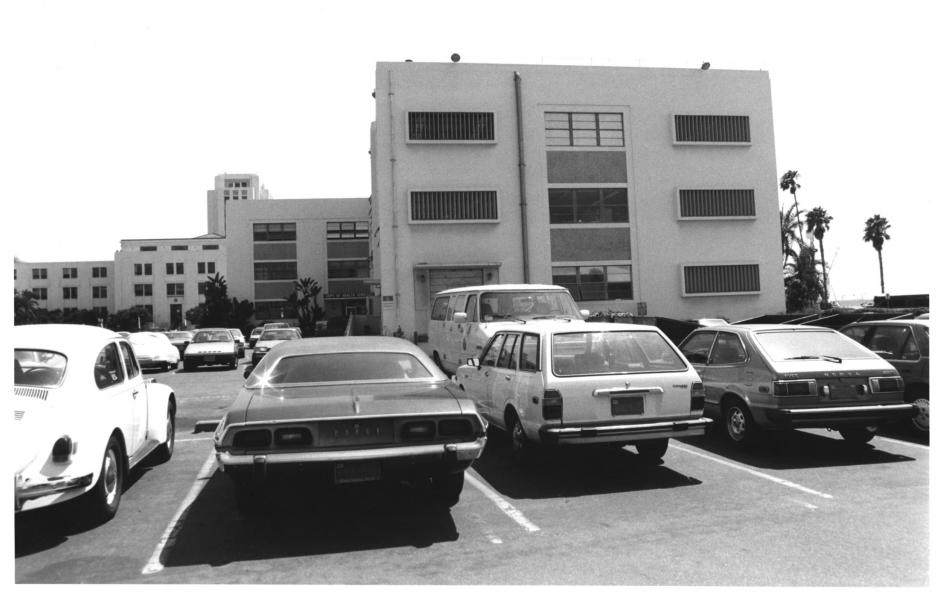

# Department of Health Services San Diego, California Sylvia K. Flanigan, Photographer 1986 Negative-Sylvia K. Flanigan Pacific Highway View-Camera facing west 1600 Pacific Klighwarn San Diego County