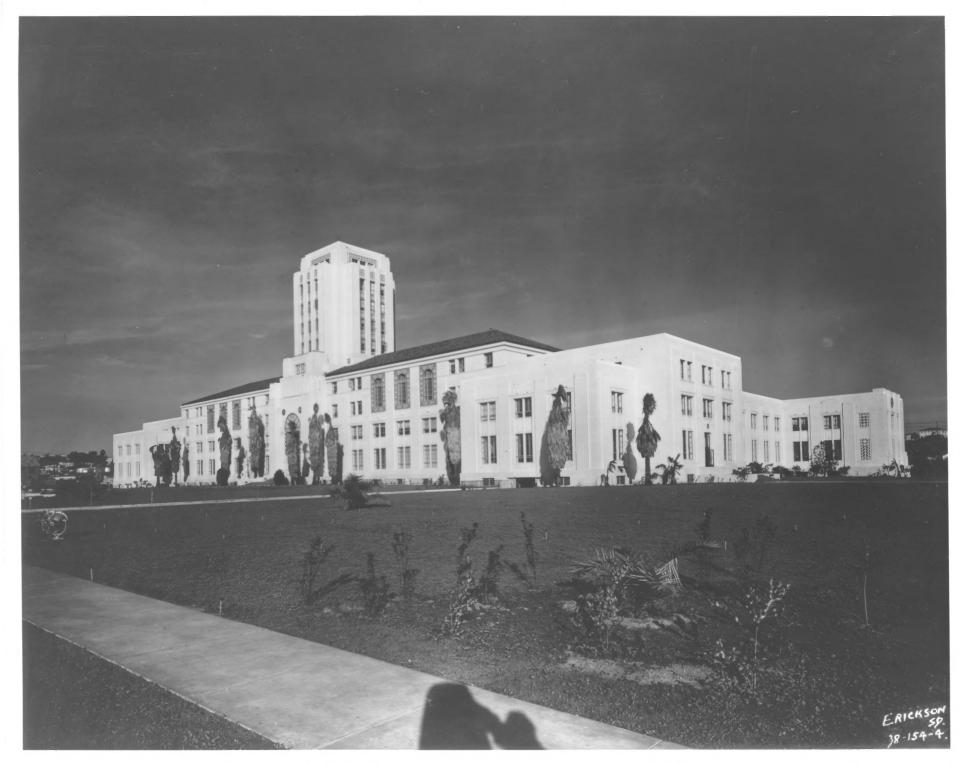

# Sylvia K. Flanigan, Photographer 1986

Negative-Sylvia K. Flanigan Pacific Highway View-Camera facing east 1600 Pacific Alighway Nan Diego County

San Diego County Administrative Center San Diego, California Sylvia K. Flanigan, Photographer 1986 Negative-Sylvia K. Flanigan Harbor Drive View-Camera facing southeast 1600 Pacific Highway San Diego County 5 0x 20