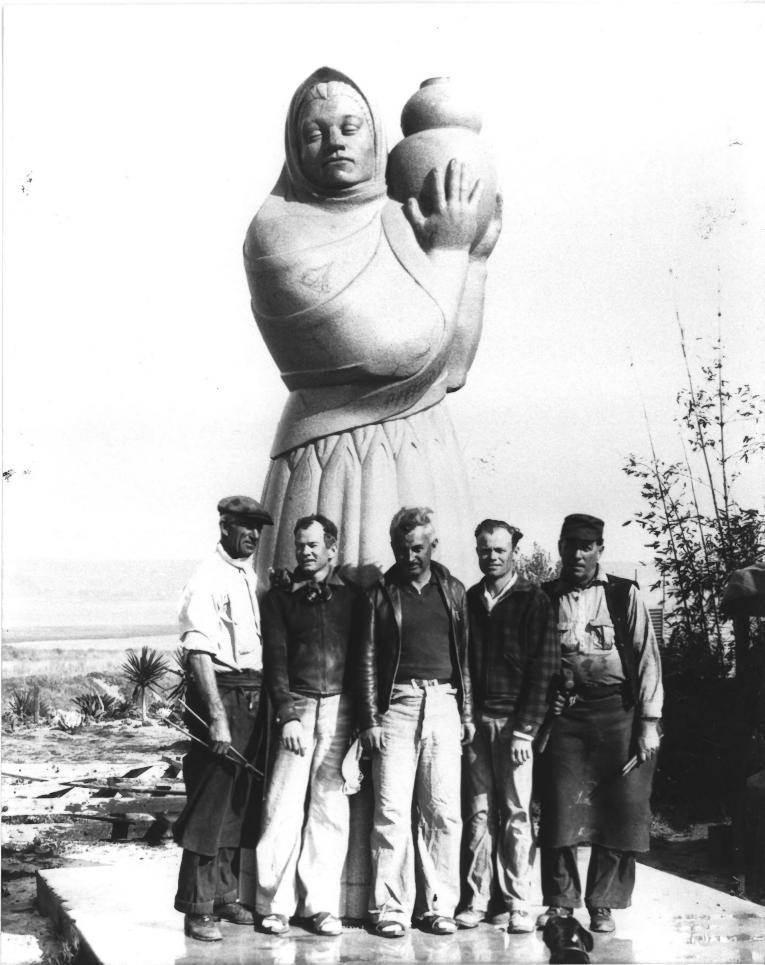

# 663, 5 men who worked on Sculpture

Guardian of Water Sculpture 5 Men Who Worked on Sculpture San Diego, California Photographer Unknown c1938 Negative-San Diego Historical Society View Unknown #663 /600 Pacific Rightway San Diego California 13 0/30