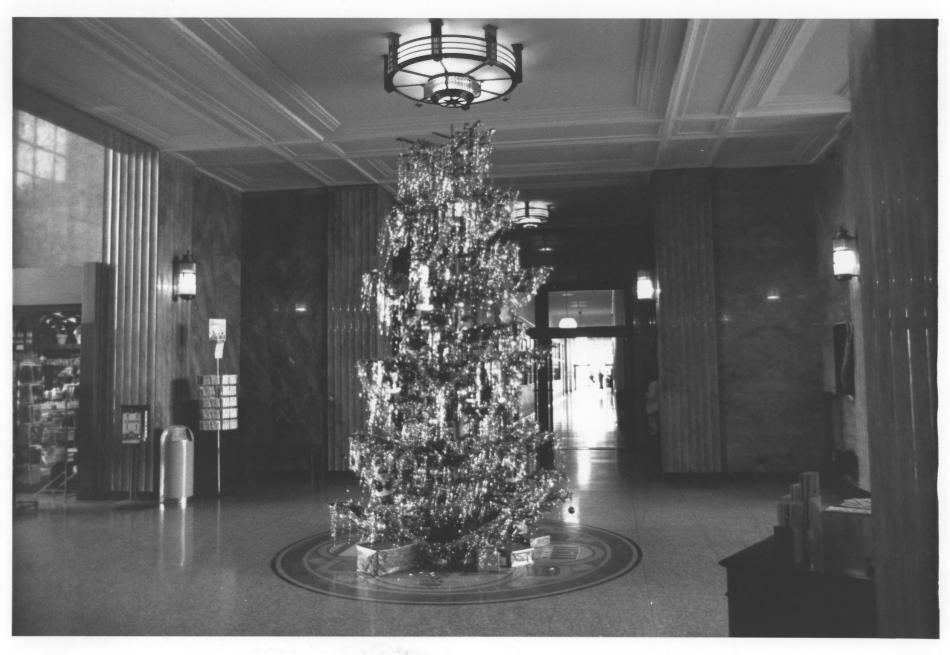

Negative - Sylvia K. Flanigan

Lobby Interior, Main Floor - Camera facing south. 1600 Pacific Alighuray San Diego County 8 of 20

San Diego County Administration Center San Diego, California Sylvia K. Flanigan, photographer 1987