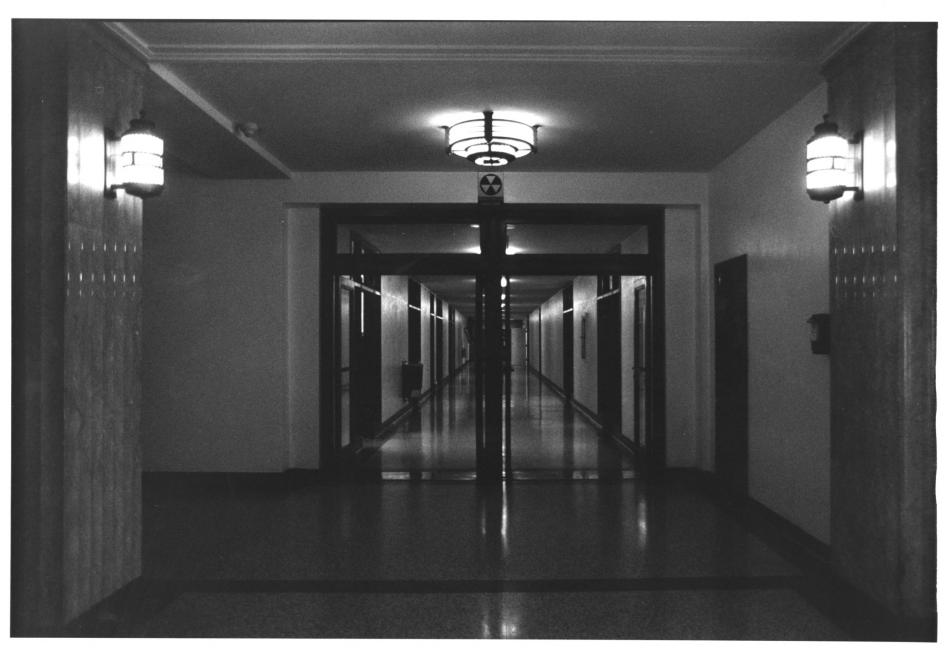

Negative - Sylvia K. Flanigan Lobby Interior, 2nd Floor - Camera facing south. 1600 Pacific Klighuluy 90430 San Diego County

San Diego County Administration Center San Diego, California Sylvia K. Flanigan, photographer 1987 Negative - Sylvia K. Flanigan Lobby Interior, Main Floor - Camera facing south. #8 1600 Pacific Kighway San Diego County