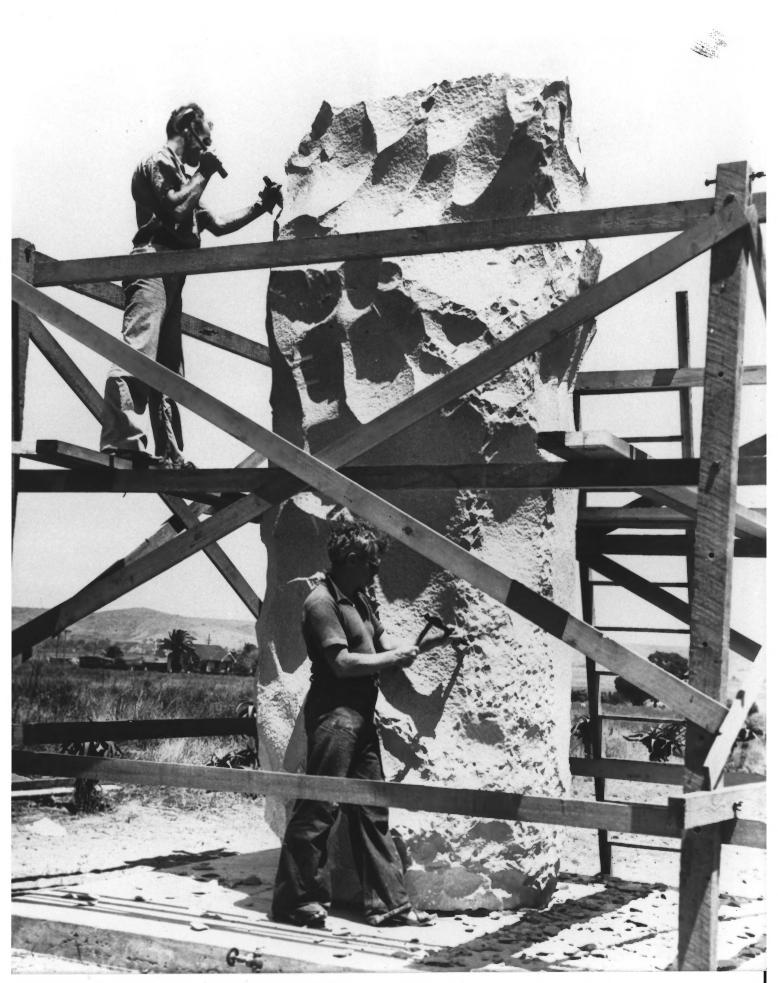

10 221

San Diego Rowing Club 252 E. Harbor Drive, San Diego, CA Photographer not given negative at San Diego Rowing Club June 1978 0 AUG 3 0 1979 Southeast corner Photo No. 812340

#261 Hord, Dana working with granite sculpture

Guardian of Water Sculpture Donal Hord/Homer Dana Working on Sculpture San Diego, California Photographer Unknown c1937 Negative-San Diego Historical Society View Unknown #261

#261 1600 Pacific Kigherey San Deego County 13 of 20

# 663, 5 men who worked on Sculpture

Guardian of Water Sculpture 5 Men Who Worked on Sculpture San Diego, California Photographer Unknown c1938 Negative-San Diego Historical Society View Unknown #663 /600 Pacific Rightway San Diego California 13 0/30