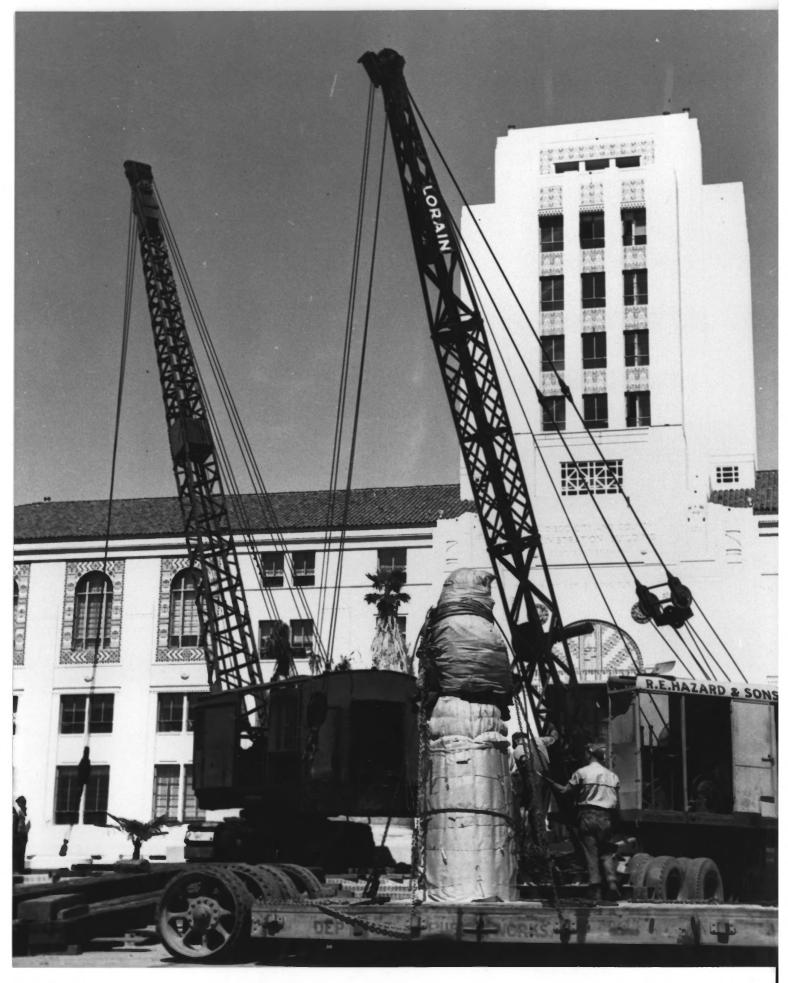

Sculptine Retivery to S.D.C.C., 1939

San Diego County Administrative Center Delivery of Sculpture San Diego, California Photographer Unknown 1939

Negative-San Diego Historical Society Harbor Drive View-Camera facing east

1600 Pacific Klighwarp #1 14 of 20 racy Consta

Department of Health Services San Diego, California Sylvia K. Flanigan, Photographer 1986 Negative-Sylvia K. Flanigan South View-Camera facing north 1600 Pacific Mi