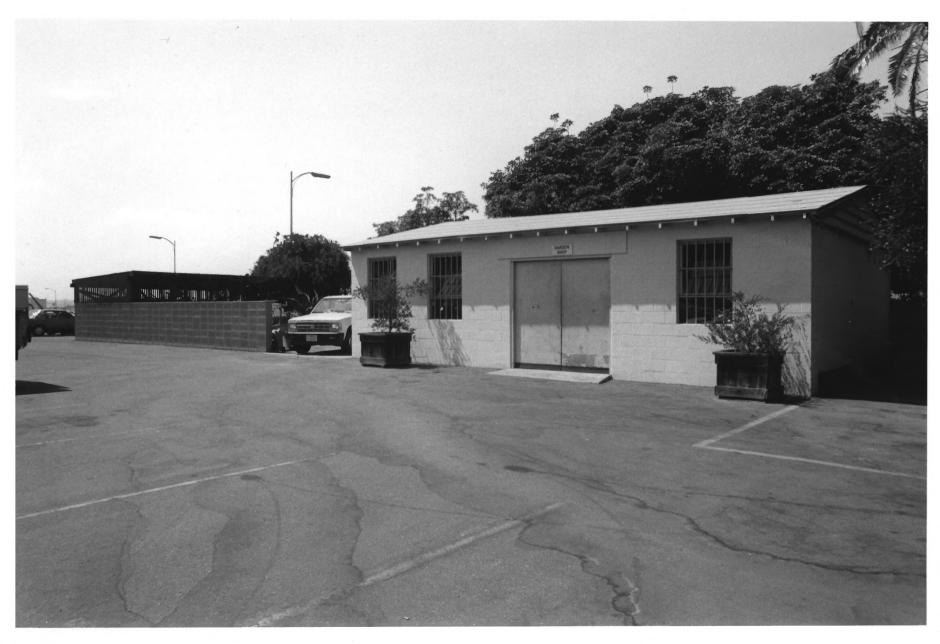

## Department of Health Services San Diego, California Sylvia K. Flanigan, Photographer 1986

Negative-Sylvia K. Flanigan

San Dieg

Grape Street view-Camera facing south. 1600 Pacific Nighway

Garden Shop & Lath House San Diego, California Sylvia K. Flanigan, Photographer 1986 Negative- Sylvia K. Flanigan Garden Shop facing south located on the northeast corner of the property. 1600 Pacific Nighway