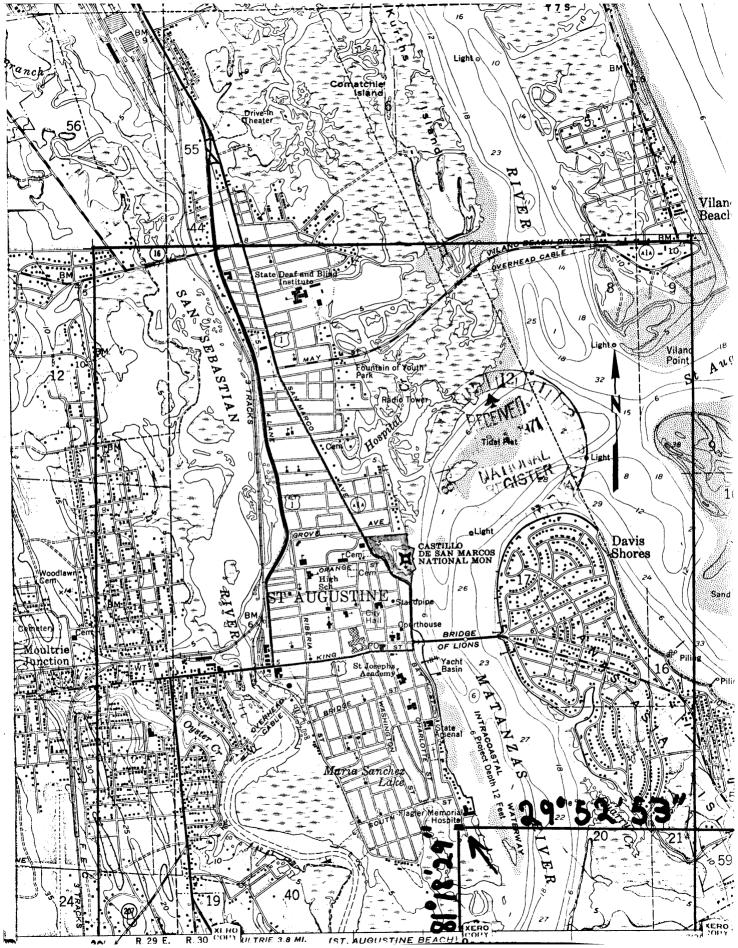

|                                                                                                                                                                                                                                                                                                                                                                                                                            |                      |          |             |                     |          | •            |          | ) med   |                 |                 |                 |                                |         |
|----------------------------------------------------------------------------------------------------------------------------------------------------------------------------------------------------------------------------------------------------------------------------------------------------------------------------------------------------------------------------------------------------------------------------|----------------------|----------|-------------|---------------------|----------|--------------|----------|---------|-----------------|-----------------|-----------------|--------------------------------|---------|
| MAJOR                                                                                                                                                                                                                                                                                                                                                                                                                      | BIBLIOGE             | RAPHIC   | AL RE       | EFERENCI            | ES.      |              |          |         |                 |                 |                 |                                |         |
| East Florida Papers, Manuscripts Division, Library of Congress (To and from the Engineer Department, Serial 170-172)  Manucy, Albert. The Houses of St. Augustine 1565-1821.  St. Augustine: The St. Augustine Historical Society, 1962.  Steinbach, Robert H. "The Maria Sanchez Powder House", St. Augustine: unpublished research report for the Historic St. Augustine Preservation Board, 1971.  G. GEOGRAPHICAL DATA |                      |          |             |                     |          |              |          |         |                 |                 |                 |                                |         |
| 1                                                                                                                                                                                                                                                                                                                                                                                                                          |                      | -        |             | DE COORD            |          | -            | 0        |         | NING TH         |                 | POINT           | COORDINA<br>OF A PROF<br>ACRES |         |
| CORNER                                                                                                                                                                                                                                                                                                                                                                                                                     | LA                   | TITUDE   |             | LON                 | GITUD    | E            | R        |         | ATITUDE         | =               |                 | LONGITUDE                      |         |
| NW<br>NE                                                                                                                                                                                                                                                                                                                                                                                                                   | Degrees Mi<br>o<br>o | nutes Se | econds<br># | Degrees M<br>o<br>o | inutes : | Seconds<br>" |          |         | Minutes<br>52 ' | Seconds<br>53 * | Degree<br>81    | es Minutes<br>• 18,            |         |
| SE                                                                                                                                                                                                                                                                                                                                                                                                                         | ٥                    | •        | *           | ۰                   | ,        |              |          |         |                 |                 |                 |                                |         |
| SW                                                                                                                                                                                                                                                                                                                                                                                                                         | 9                    | ,        |             | 0                   | ,        | <b>*</b>     | <u> </u> |         |                 |                 | 300             | <del></del>                    |         |
|                                                                                                                                                                                                                                                                                                                                                                                                                            |                      |          |             | FOR PROF            |          |              |          | Approx  |                 |                 |                 | IES (C)                        | <u></u> |
| STATE:                                                                                                                                                                                                                                                                                                                                                                                                                     | SIAIES               | AND CO   | UNITES      | - FOR PROP          | EKIII    | CODE         | _        | COUNTY  |                 |                 |                 | A Y                            | CODE    |
|                                                                                                                                                                                                                                                                                                                                                                                                                            |                      |          |             |                     |          |              | 1        |         |                 | 120             | (E) * 1         | <b>\$</b> /                    | 199     |
| STATE:                                                                                                                                                                                                                                                                                                                                                                                                                     |                      |          |             |                     |          | CODE         | 1        | COUNTY: |                 | 国               | 18              | MAR                            | CODE    |
|                                                                                                                                                                                                                                                                                                                                                                                                                            |                      |          |             |                     |          |              | -        |         |                 | 1-1 1           | $\kappa$ $\chi$ | 10 XX.                         |         |