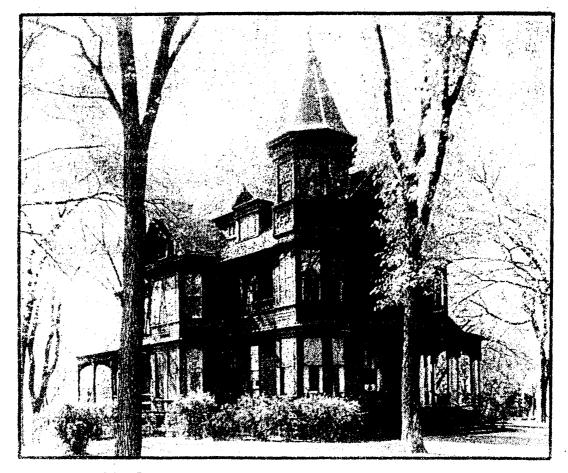

#### Describe the present and original (if known) physical appearance

Located on a spacious elm-covered corner lot across the street from the historic Octagon House in the City of Hudson, the William H. Phipps house is a massive 2 1/2 story stylish Queen Anne residence. Its architectural highlights are an octagonal tower (southeast corner), wrap around verandah's on the southwest and northeast corners, an asymmetrical roof line featuring brackets, dentil moldings and pedimented gable dormers with dentils, fluted pilasters, gridwork and applied carved ornamentation. The house also has four large rectangular-shaped brick chimneys and pedimented gables with boxed cornices with either raised panels or octagonal shingles. It stands on a rock-faced stone foundation with raised joints and margins. A cobblestone sidewalk leads up to the front steps which are stair-step stacked tablets of solid rock.

The exterior of the house is the original clapboard siding with various applications of octagonal wood shingles. A verandah, wrapping around the northeast corner, features a pediment, panels with an applied twig motif, dentil moldings, and a scrolled frieze. A southwest verandah and a small verandah off the kitchen (west side) have fluted turned posts and recently added balistrades and balusters to match the northeast verandah. Balconies are located on the east side, southside and westside, all decorated on the outside edge with the original balustrades and balusters. The octagonal tower has a faceted witch's cap roof, octagonal shingles, decorative panels, brackets and an elaborate iron finial. A chamfered two-story projection on the southside has octagonal shingles, brackets at the roof line, dentil moldings and a stained glass Queen Anne window, which when opened, disappears into the ceiling to allow access to the southwest verandah. A polygonal bay located on the westside has 3 large Queen Anne style leaded stained glass windows with jewels. Other decorative windows include a leaded stained glass window with jewels on the east side, a leaded stained glass window with an acanthus scroll lintel on the north side and a second story leaded honeycomb transom, also on the north side.

#### Architecture

The William H. Phipps house epitomizes fanciful Queen Anne architecture with its octagonal tower, multiple verandahs and balconies and exterior facade ornamentation using octagonal shingles and various applied wood detail. interior complements the architectural quality using hardwoods, often carved in the minutest detail. The elegant Queen Anne style home built in 1884, is one of the showplaces in Hudson and continues to be one of the finest examples of the style of architecture to be found in the St. Croix Valley.3 The house was described as "commodious" in 1898, and more recently, a local historian stated the house was "The 'grand dame' of Queen Anne houses in Hudson."4 (See Historic Photo enclosed) The Phipps mansion radiates high integrity with the interior and exterior virtually completely intact. The integrity of the William H. Phipps house is matched only by the Samuel C. Johnson house, 405 Locust Street and the David Fulton house, 904 6th Street, City of Hudson. Many local buildings reflect Phipps' "personal touch" (the library, Presbyterian Church and the Chicago, St. Paul, Minneapolis, and Omaha Car Shops) but his private residence stands as the foremost representative of William H. Phipps.