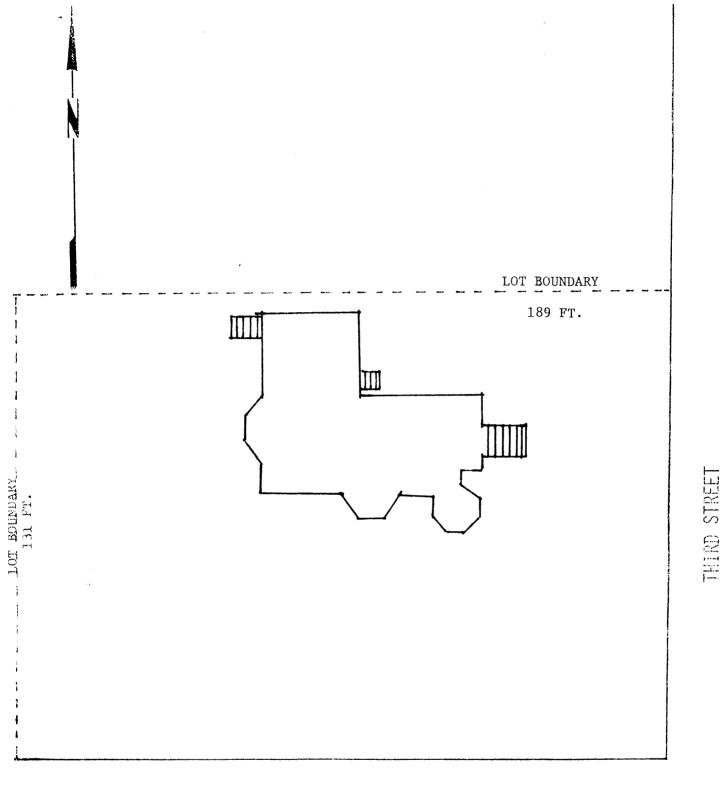

#### Describe the present and original (if known) physical appearance

Located on a spacious elm-covered corner lot across the street from the historic Octagon House in the City of Hudson, the William H. Phipps house is a massive 2 1/2 story stylish Queen Anne residence. Its architectural highlights are an octagonal tower (southeast corner), wrap around verandah's on the southwest and northeast corners, an asymmetrical roof line featuring brackets, dentil moldings and pedimented gable dormers with dentils, fluted pilasters, gridwork and applied carved ornamentation. The house also has four large rectangular-shaped brick chimneys and pedimented gables with boxed cornices with either raised panels or octagonal shingles. It stands on a rock-faced stone foundation with raised joints and margins. A cobblestone sidewalk leads up to the front steps which are stair-step stacked tablets of solid rock.

The exterior of the house is the original clapboard siding with various applications of octagonal wood shingles. A verandah, wrapping around the northeast corner, features a pediment, panels with an applied twig motif, dentil moldings, and a scrolled frieze. A southwest verandah and a small verandah off the kitchen (west side) have fluted turned posts and recently added balistrades and balusters to match the northeast verandah. Balconies are located on the east side, southside and westside, all decorated on the outside edge with the original balustrades and balusters. The octagonal tower has a faceted witch's cap roof, octagonal shingles, decorative panels, brackets and an elaborate iron finial. A chamfered two-story projection on the southside has octagonal shingles, brackets at the roof line, dentil moldings and a stained glass Queen Anne window, which when opened, disappears into the ceiling to allow access to the southwest verandah. A polygonal bay located on the westside has 3 large Queen Anne style leaded stained glass windows with jewels. Other decorative windows include a leaded stained glass window with jewels on the east side, a leaded stained glass window with an acanthus scroll lintel on the north side and a second story leaded honeycomb transom, also on the north side.