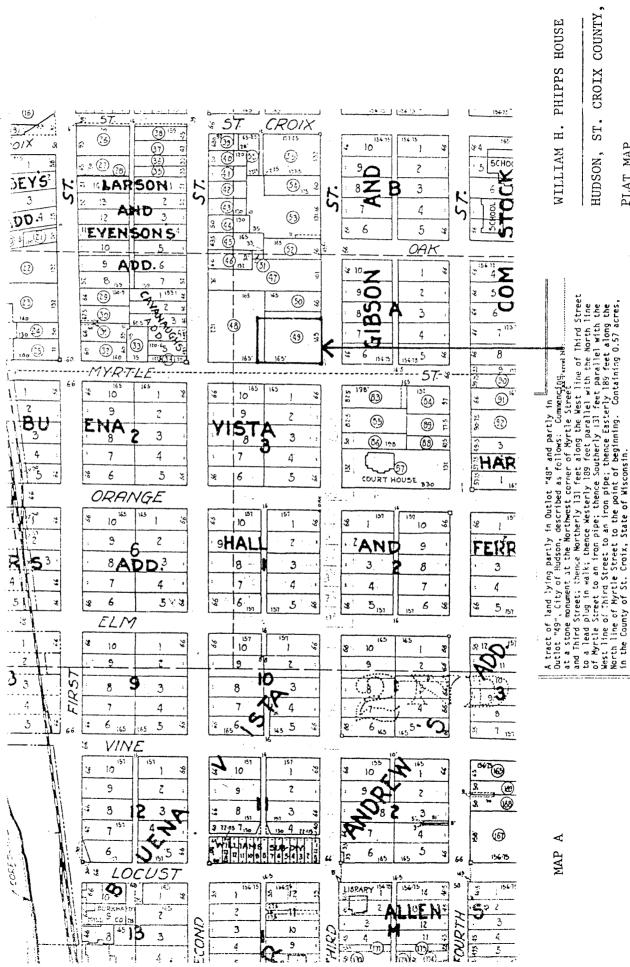

The Phipps House is characteristic of the stately residences that formed the affluent neighborhoods identified in the Intensive Survey of Hudson and the Hudson MRA nomination. The Third and Vine Street area in particular was identified as a treasury of imposing residential structures, representing one of the finest collections of local 19th and 20th century architectural design.