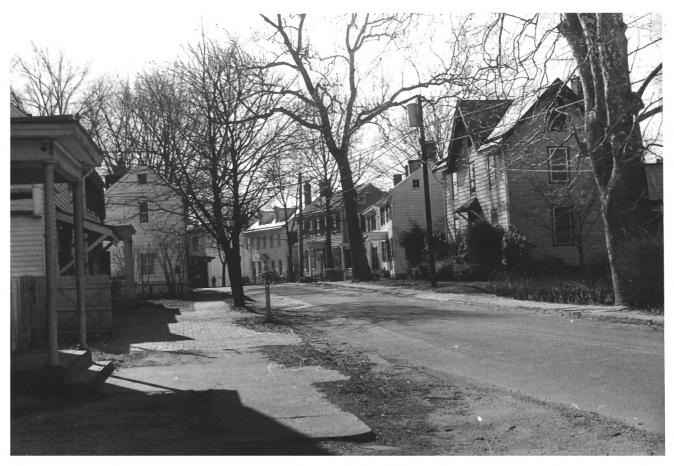

DESCRIBE VIEW, DIRECTION, ETC. IF DISTRICT, GIVE BUILDING NAME & STREET

PHOTO NO. 20-231 Streetscape Looking North on Church Street from intersection of Front and Church Streets

> UNITED STATES DEPARTMENT OF THE INTERIOR NATIONAL PARK SERVICE