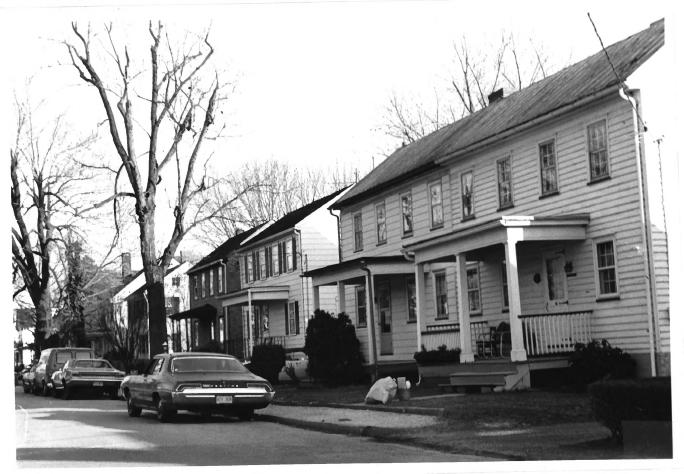

DESCRIBE VIEW, DIRECTION, ETC. IF DISTRICT, GIVE BUILDING NAME & STREET

PHOTO NO. 20-231 Streetscape Looking North on Church Street from intersection of Front and Church Streets

> UNITED STATES DEPARTMENT OF THE INTERIOR NATIONAL PARK SERVICE