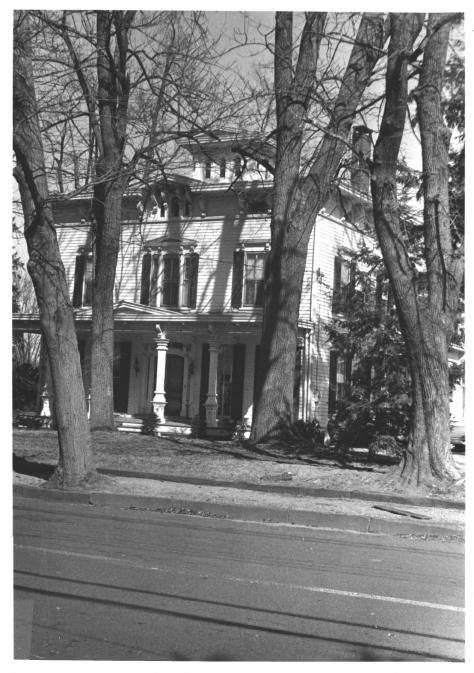

| · · ·      | SEE INSTRUCTIONS IN HOW TO COM<br>TYPE ALL ENTRIES ENCL | MPLETE NATIONAL REGISTER FORMS<br>OSE WITH PHOTOGRAPH |
|------------|---------------------------------------------------------|-------------------------------------------------------|
| 1 NAM      | E Union Fire House                                      |                                                       |
| HISTORIC   | Crossmiths                                              |                                                       |
| AND/OR CO  |                                                         |                                                       |
| 2 LOCA     | TION                                                    |                                                       |
| CITY, TOWN | NVICINITY OF Crosswicks                                 | STATE COUNTY<br>New Jersey Burlington                 |
| 3 PHOT     | <b>FO REFERENCE</b>                                     |                                                       |
| PHOTO CRE  | EDIT William Dale<br>Box 671                            | DATE OF PHOTO 1975                                    |
| NEGATIVE   |                                                         |                                                       |

# **IDENTIFICATION**

DESCRIBE VIEW, DIRECTION, ETC. IF DISTRICT, GIVE BUILDING NAME & STREET Location Main and Church Streets facing West

PHOTO NO. 10 231