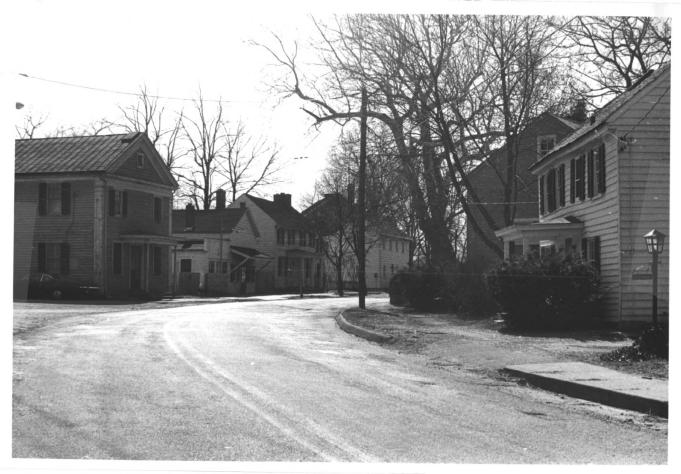

### NATIONAL REGISTER OF HISTORIC PLACES PROPERTY PHOTOGRAPH FORM

| SEE INSTRUCTIONS IN HOW TO COMPLETE NATIONAL REGISTER FORMS |
|-------------------------------------------------------------|
| TYPE ALL ENTRIES ENCLOSE WITH PHOTOGRAPH                    |

| 1 | NAME          | Streetscape                  |                              |               |                      |
|---|---------------|------------------------------|------------------------------|---------------|----------------------|
|   | HISTORIC      | Cussure                      | ika                          |               |                      |
|   | AND/OR COMM   | ON                           |                              |               | 24                   |
| 2 | LOCAT         | ION                          |                              |               |                      |
|   | CITY, TOWN    | Crosswicks                   | VICINITY OF                  | STATE New Jer | sey countyBurlington |
| 3 | РНОТО         | REFERENCE                    |                              |               |                      |
|   | PHOTO CREDIT  | William                      |                              | DATE OF PHOTO | 1975                 |
|   | NEGATIVE FILE | 100 4                        | .own NJ 08088                |               | •                    |
| 4 | IDENTI        | FICATION                     |                              | (NJ 4)        |                      |
|   | DESCRIBE VIEW | , DIRECTION, ETC. IF DISTRIC | r, GIVE BUILDING NAME & STRE |               | PHOTO NO. 26 231     |
|   | Looking S     | Southwest on Main            | Street                       | $\sim$ (A)    |                      |