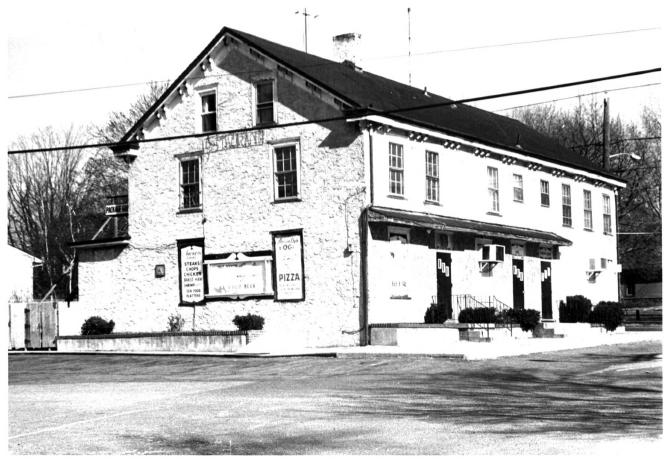

### SEE INSTRUCTIONS IN HOW TO COMPLETE NATIONAL REGISTER FORMS TYPE ALL ENTRIES -- ENCLOSE WITH PHOTOGRAPH

| 1        | NAME<br>HISTORIC    | Crosswicks Community Center                       |               |        |            |
|----------|---------------------|---------------------------------------------------|---------------|--------|------------|
| <u> </u> | AND/OR COMMON       |                                                   |               |        |            |
| 2        | LOCATION            |                                                   |               |        |            |
|          | CITY, TOWN Cro      | SSWICKSVICINITY OF                                | STATE NJ      | COUNT  | Burlington |
| 3        | PHOTO RE            | FERENCE                                           |               |        |            |
|          | PHOTO CREDIT        | William Dale                                      | DATE OF PHOTO | 1975   |            |
|          | NEGATIVE FILED AT   | Box 671, M.U.<br>R.D. 4<br>Vincentown NJ 08088    |               |        |            |
| 4        | IDENTIFIC           | ATION                                             |               |        |            |
|          | DESCRIBE VIEW DIREC | CTION FTC IF DISTRICT GIVE BUILDING NAME & STREET |               | PHOTON | 0 2.12.    |

Crosswicks Community Center Church and Main Streets facing South

201