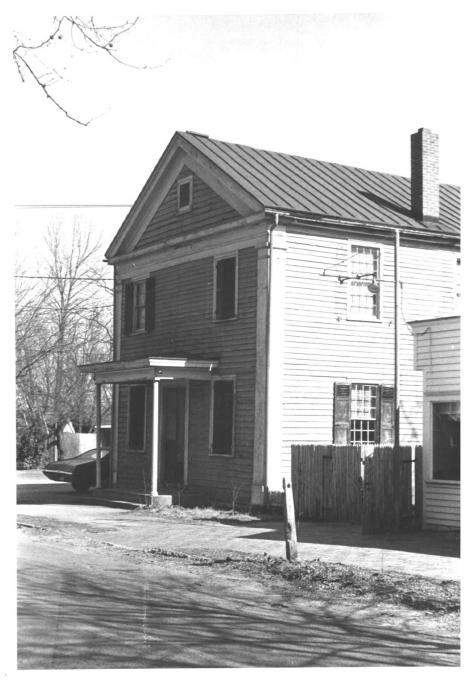

J. Davidson House Front Street between Buttonwood Street and Church Street facing North

> UNITED STATES DEPARTMENT OF THE INTERIOR NATIONAL PARK SERVICE