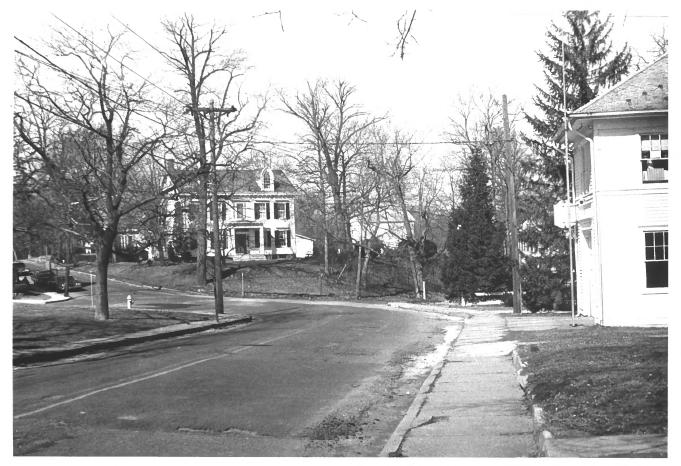

DESCRIBE VIEW, DIRECTION, ETC. IF DISTRICT, GIVE BUILDING NAME & STREET

PHOTO NO. 20-231 Streetscape Looking North on Church Street from intersection of Front and Church Streets

> UNITED STATES DEPARTMENT OF THE INTERIOR NATIONAL PARK SERVICE