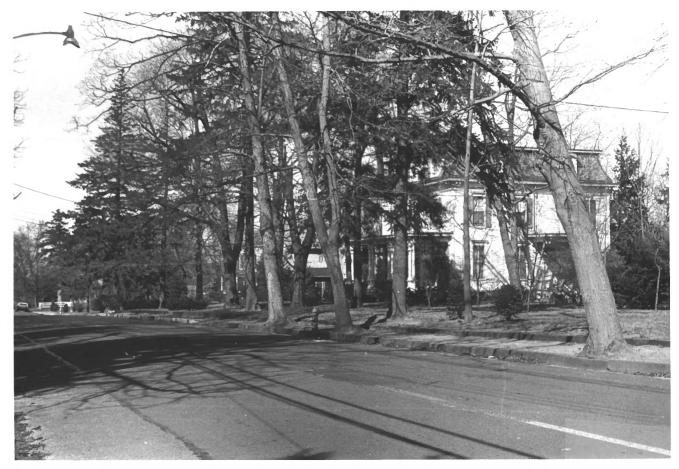

| SEE I                 | NSTRUCTIONS IN HOW TO COMPLET<br>TYPE ALL ENTRIES ENCLOSE V |                               |       |
|-----------------------|-------------------------------------------------------------|-------------------------------|-------|
| 1 NAME<br>HISTORIC    | J. P. Bunting Mansion                                       |                               |       |
| AND/OR COMMON         |                                                             |                               |       |
| 2 LOCATION            | · · · · · · · · · · · · · · · · · · ·                       |                               |       |
| CITY, TOWN Cross      | SWICKSVICINITY OF                                           | STATE NOW Jersey COUNTY Burli | ngton |
| <b>3 PHOTO REF</b>    | ERENCE                                                      |                               |       |
| PHOTO CREDIT          | William Dale                                                | DATE OF PHOTO 1975            |       |
| NEGATIVE FILED AT     | Box 671<br>RD 4<br>Vincentour NJ 08088                      |                               |       |
| 4 IDENTIFICA          | TION                                                        |                               |       |
| DESCRIBE VIEW, DIRECT | ION, ETC. IF DISTRICT, GIVE BUILDING NAME & STREET          | Г РНОТО NO. / 7 л             | 131   |
| Location Ward         | Avenue Near Buttonwood Street fa                            |                               |       |