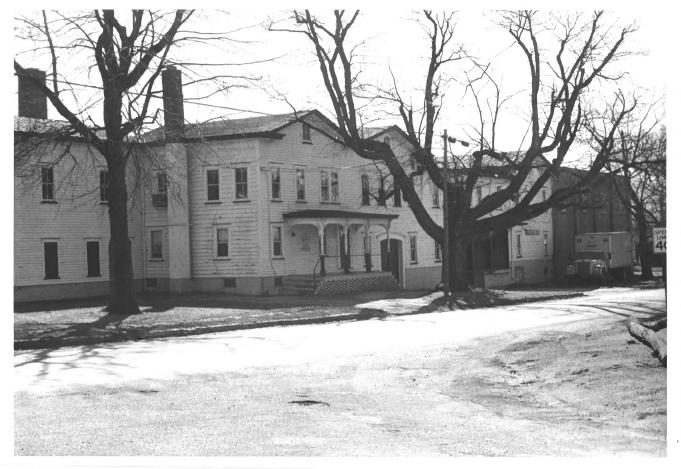

### SEE INSTRUCTIONS IN HOW TO COMPLETE NATIONAL REGISTER FORMS TYPE ALL ENTRIES -- ENCLOSE WITH PHOTOGRAPH

| 1        | NAME<br>HISTORIC    | Crosswicks Community Center                       |               |        |            |
|----------|---------------------|---------------------------------------------------|---------------|--------|------------|
| <u> </u> | AND/OR COMMON       |                                                   |               |        |            |
| 2        | LOCATION            |                                                   |               |        |            |
|          | CITY, TOWN Cro      | SSWICKSVICINITY OF                                | STATE NJ      | COUNT  | Burlington |
| 3        | PHOTO RE            | FERENCE                                           |               |        |            |
|          | PHOTO CREDIT        | William Dale                                      | DATE OF PHOTO | 1975   |            |
|          | NEGATIVE FILED AT   | Box 671, M.U.<br>R.D. 4<br>Vincentown NJ 08088    |               |        |            |
| 4        | IDENTIFIC           | ATION                                             |               |        |            |
|          | DESCRIBE VIEW DIREC | CTION FTC IF DISTRICT GIVE BUILDING NAME & STREET |               | PHOTON | 0 2.12.    |

Crosswicks Community Center Church and Main Streets facing South

201