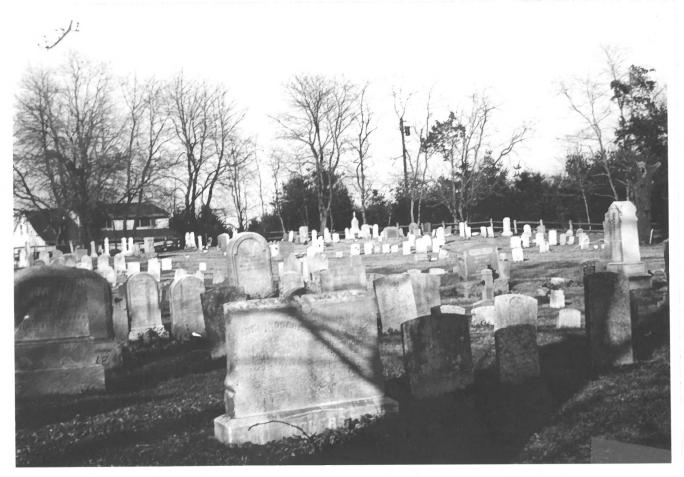

Location Ellisdale near chesterfield Crosswicks Roads facing west

> UNITED STATES DEPARTMENT OF THE INTERIOR NATIONAL PARK SERVICE

| SEE I             | NSTRUCTIONS IN HOW TO COMPLET<br>TYPE ALL ENTRIES ENCLOSE W |                                  |
|-------------------|-------------------------------------------------------------|----------------------------------|
| NAME Meth         | odist Cemetery                                              |                                  |
| HISTORIC          | ν                                                           |                                  |
| AND/OR COMMON     | Marine frag                                                 |                                  |
| LOCATION          |                                                             |                                  |
| CITY, TOWN Crossw | icksVICINITY OF                                             | STATE New Jersey COUNTY Burlingt |
| <b>PHOTO REF</b>  | ERENCE                                                      |                                  |
| PHOTO CREDIT      | William Dale                                                | <b>ДАТЕ ОГ РНОТО</b> 1975        |
| NEGATIVE FILED AT | Box 671<br>RD 4<br>Vincentown NL 08088                      |                                  |
| IDENTIFICA        |                                                             |                                  |
|                   | ION, ETC. IF DISTRICT, GIVE BUILDING NAME & STREET          | PHOTO NO. 15-0/                  |
| Location Ellis    | dale and Chesterfield Crosswicks                            | F                                |