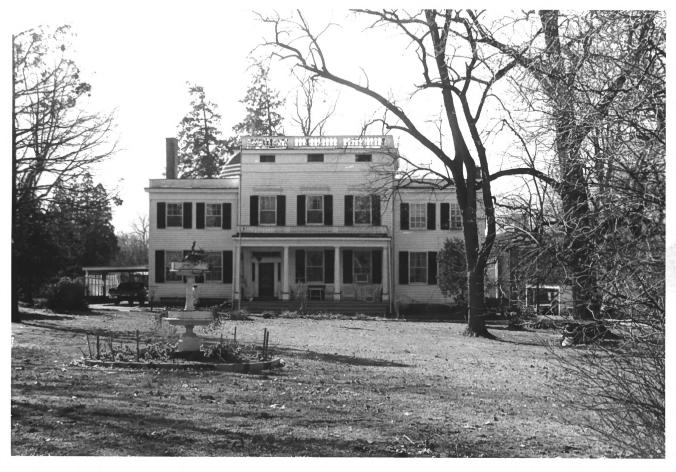

| SEE I                 | NSTRUCTIONS IN HOW TO COMPLET<br>TYPE ALL ENTRIES ENCLOSE V |                               |       |
|-----------------------|-------------------------------------------------------------|-------------------------------|-------|
| 1 NAME<br>HISTORIC    | J. P. Bunting Mansion                                       |                               |       |
| AND/OR COMMON         |                                                             |                               |       |
| 2 LOCATION            | · · · · · · · · · · · · · · · · · · ·                       |                               |       |
| CITY, TOWN Cross      | SWICKSVICINITY OF                                           | STATE NOW Jersey COUNTY Burli | ngton |
| <b>3 PHOTO REF</b>    | ERENCE                                                      |                               |       |
| PHOTO CREDIT          | William Dale                                                | DATE OF PHOTO 1975            |       |
| NEGATIVE FILED AT     | Box 671<br>RD 4<br>Vincentour NJ 08088                      |                               |       |
| 4 IDENTIFICA          | TION                                                        |                               |       |
| DESCRIBE VIEW, DIRECT | ION, ETC. IF DISTRICT, GIVE BUILDING NAME & STREET          | Г РНОТО NO. / 7 л             | 131   |
| Location Ward         | Avenue Near Buttonwood Street fa                            |                               |       |