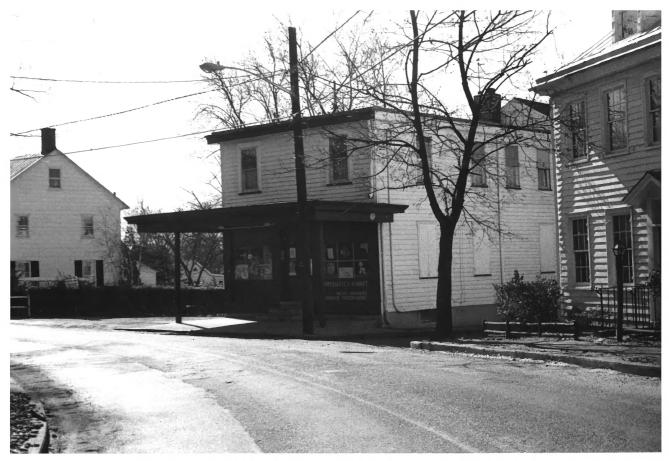

## NATIONAL REGISTER OF HISTORIC PLACES PROPERTY PHOTOGRAPH FORM

|   | SEE INSTRUCTIONS IN HOW TO COMPLETE NATIONAL REGISTER FORMS<br>TYPE ALL ENTRIES ENCLOSE WITH PHOTOGRAPH |                                                         |                    |                   |  |  |  |  |  |
|---|---------------------------------------------------------------------------------------------------------|---------------------------------------------------------|--------------------|-------------------|--|--|--|--|--|
| 1 | NAME<br>HISTORIC<br>AND/OR COMMON                                                                       | T. Woodward Grocery Store                               |                    |                   |  |  |  |  |  |
| 2 | LOCATIO                                                                                                 | OSSWICKS VICINITY OF                                    | state NJ           | COUNTY Burlington |  |  |  |  |  |
| 3 | <b>PHOTO</b> R                                                                                          | EFERENCE                                                |                    |                   |  |  |  |  |  |
|   | PHOTO CREDIT                                                                                            | William Dale<br>Box 671<br>R.D. 4<br>Vincetown NJ 08088 | DATE OF PHOTO 1975 |                   |  |  |  |  |  |
| 4 | IDENTIFI                                                                                                |                                                         |                    |                   |  |  |  |  |  |
|   | DESCRIBE VIEW, DI                                                                                       | IRECTION, ETC. IF DISTRICT, GIVE BUILDING NAME & STREET |                    | PHOTO NO. 6 M 31  |  |  |  |  |  |

T. Woodward Grosery Store Brick Alley and Main Street Facing West

UNITED STATES DEPARTMENT OF THE INTERIOR NATIONAL PARK SERVICE