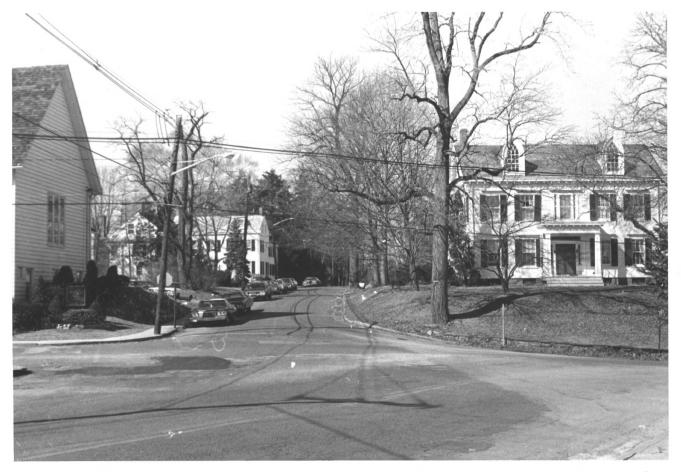

Looking Southwest toward intersection of Main andChurch Streets

> UNITED STATES DEPARTMENT OF THE INTERIOR NATIONAL PARK SERVICE

| 1 | NAME<br>HISTORIC | 50100         | tscape                      | 5                    |               |        |        |          |          |             |
|---|------------------|---------------|-----------------------------|----------------------|---------------|--------|--------|----------|----------|-------------|
|   | AND/OR COM       | MON           |                             |                      |               |        |        |          |          | . <u></u> . |
| 2 | LOCAT            | Crosswic      | rke                         | VICINITY OF          |               | STATE  | Nou    | Jersey   | COUNTY   | Dumlington  |
|   |                  |               |                             |                      |               |        | MGM    | 001.20 y |          | Burlington  |
| 3 | PHOTO            | ) REFER       | <b>ENCE</b>                 |                      |               |        |        |          |          |             |
|   | PHOTO CREDI      | т             | William                     | Dale                 |               | DATE O | F PHOT | 0        | 1975     |             |
|   | NEGATIVE FILI    | ED AT         | Box 671<br>RD 4<br>Vincento | wn NJ 08088          |               |        |        |          |          |             |
| 4 | IDENT            | IFICATI       |                             |                      |               |        |        |          |          |             |
|   | DESCRIBE VIE     | W. DIRECTION. | ETC. IF DISTRICT            | . GIVE BUILDING NAME | & STREET      |        |        |          | PHOTO NO | 22431       |
|   | Looking S        | outhwest      | from inte                   | rsection of M        | ain and Churc | ch St  | reets  | 3        |          | <i>e</i>    |