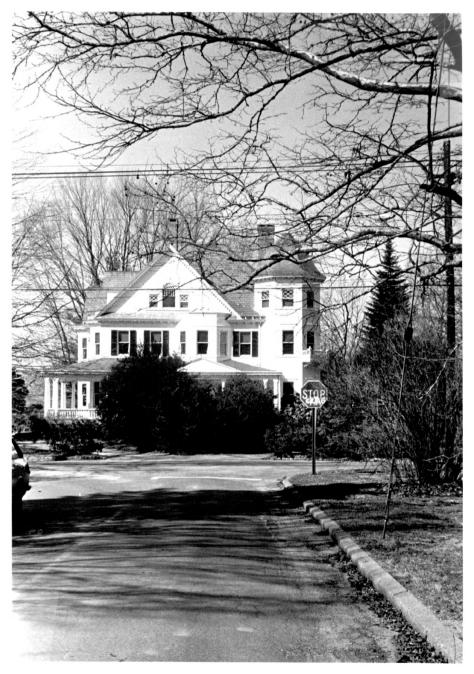

Jersey COUNTY Burli | ngton |
| <b>3 PHOTO REF</b>    | ERENCE                                                      |                               |       |
| PHOTO CREDIT          | William Dale                                                | DATE OF PHOTO 1975            |       |
| NEGATIVE FILED AT     | Box 671<br>RD 4<br>Vincentour NJ 08088                      |                               |       |
| 4 IDENTIFICA          | TION                                                        |                               |       |
| DESCRIBE VIEW, DIRECT | ION, ETC. IF DISTRICT, GIVE BUILDING NAME & STREET          | Г РНОТО NO. / 7 л             | 131   |
| Location Ward         | Avenue Near Buttonwood Street fa                            |                               |       |



> UNITED STATES DEPARTMENT OF THE INTERIOR NATIONAL PARK SERVICE



| NAME              | J. E.                | ALLENTRIES ENCLOSE W               |               |               | ·       |
|-------------------|----------------------|------------------------------------|---------------|---------------|---------|
| HISTORIC          |                      |                                    |               |               |         |
| AND/OR COMMON     | <u> </u>             | resurches                          |               |               |         |
|                   |                      |                                    |               |               |         |
| LOCATIO           | N                    |                                    |               |