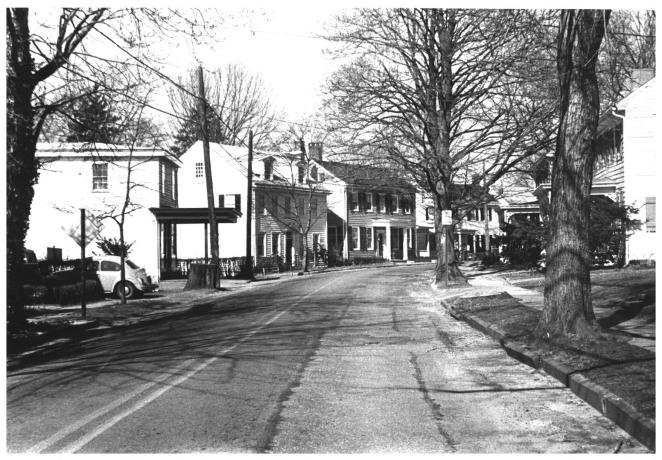

|   |               |                           | NS IN <i>HOW TO COMPLETE N</i><br>LL ENTRIES ENCLOSE WITI |                  | DRMS              |
|---|---------------|---------------------------|-----------------------------------------------------------|------------------|-------------------|
| 1 | NAME          | Streetscape               |                                                           |                  |                   |
|   | HISTORIC      | Circo                     | · · · /· )                                                |                  |                   |
|   | AND/OR COMM   |                           | wiiny                                                     |                  |                   |
| 2 | LOCAT         | ION                       |                                                           |                  |                   |
|   | CITY, TOWN    | Crosswicks                | VICINITY OF                                               | STATE New Jersey | COUNTY Burlington |
| 3 | РНОТО         | REFERENCE                 |                                                           |                  |                   |
|   | PHOTO CREDIT  | Wills                     | iam DAle                                                  | DATE OF PHOTO 19 | 75                |
|   | NEGATIVE FILE | RD 4                      | 571<br>entown NJ 08088                                    |                  |                   |
| 4 | IDENTI        | FICATION                  |                                                           |                  |                   |
|   | DESCRIBE VIEW | , DIRECTION, ETC. IF DIST | RICT, GIVE BUILDING NAME & STREET                         |                  | PHOTO NO. 21 231  |

Looking Southwest toward intersection of Main andChurch Streets

> UNITED STATES DEPARTMENT OF THE INTERIOR NATIONAL PARK SERVICE