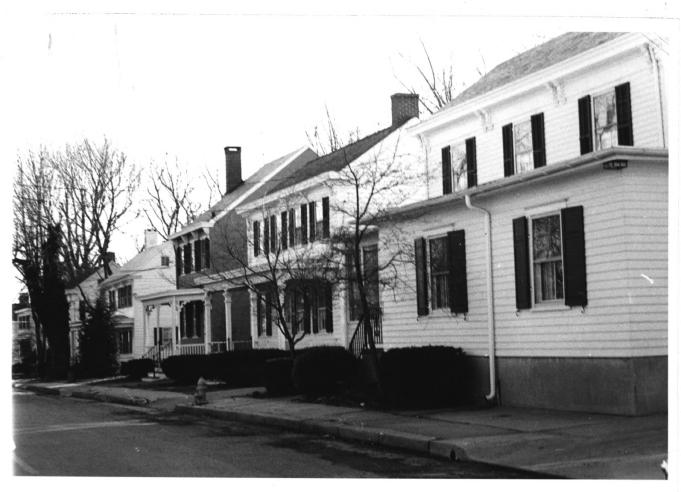

DESCRIBE VIEW, DIRECTION, ETC. IF DISTRICT, GIVE BUILDING NAME & STREET

PHOTO NO. 20-231 Streetscape Looking North on Church Street from intersection of Front and Church Streets

> UNITED STATES DEPARTMENT OF THE INTERIOR NATIONAL PARK SERVICE