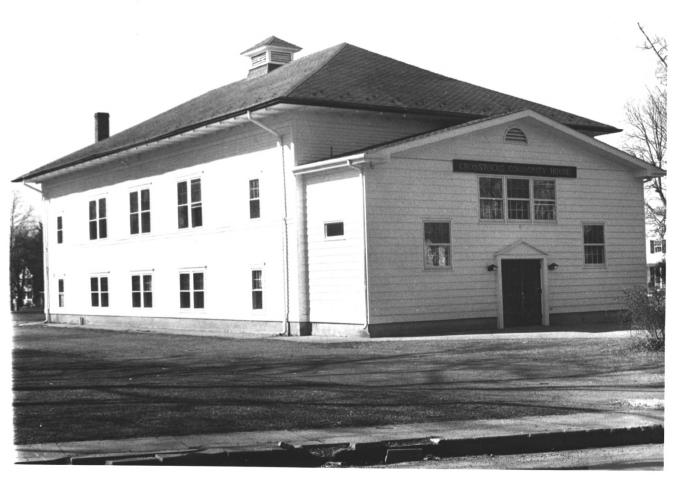

# **IDENTIFICATION**

DESCRIBE VIEW, DIRECTION, ETC. IF DISTRICT, GIVE BUILDING NAME & STREET Location Main and Church Streets facing West

PHOTO NO. 10 231