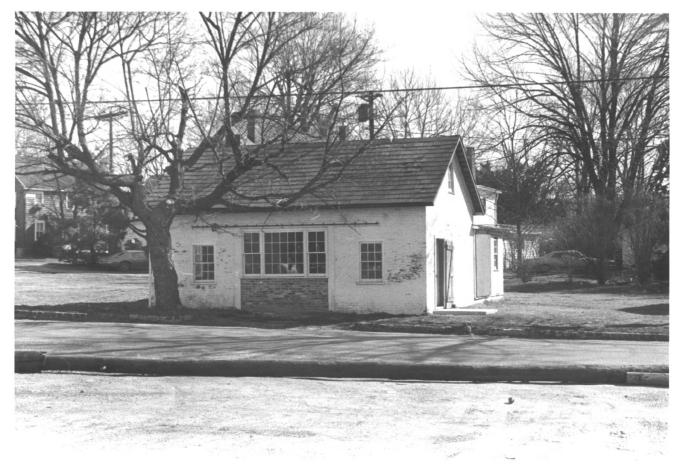

| SEEINS                   | TRUCTIONS IN HOW TO COMPLETE<br>TYPE ALL ENTRIES ENCLOSE W |                     | RMS                  |
|--------------------------|------------------------------------------------------------|---------------------|----------------------|
| NAME Bricks              | Mincemeat Factory                                          | •                   |                      |
| HISTORIC                 | wedneska                                                   |                     |                      |
| AND/OR COMMON            |                                                            |                     |                      |
| 2 LOCATION               |                                                            |                     |                      |
| CITY, TOWN<br>Crosswic   | VICINITY OF                                                | state<br>New Jersey | COUNTY<br>Burlingtor |
| <b>PHOTO REFE</b>        | RENCE                                                      |                     |                      |
| PHOTO CREDIT             | William Dale<br>Box 671                                    | DATE OF PHOTO       | 75                   |
| NEGATIVE FILED AT        | RD 4<br>Vincentown NJ 08088                                |                     |                      |
| IDENTIFICAT              | ION                                                        |                     |                      |
| DESCRIBE VIEW, DIRECTION | , ETC. IF DISTRICT, GIVE BUILDING NAME & STREET            |                     | PHOTO NO. 11 al 31   |

Location Chesterifeld-Crosswicks Rd and Front Street facing East

> UNITED STATES DEPARTMENT OF THE INTERIOR NATIONAL PARK SERVICE