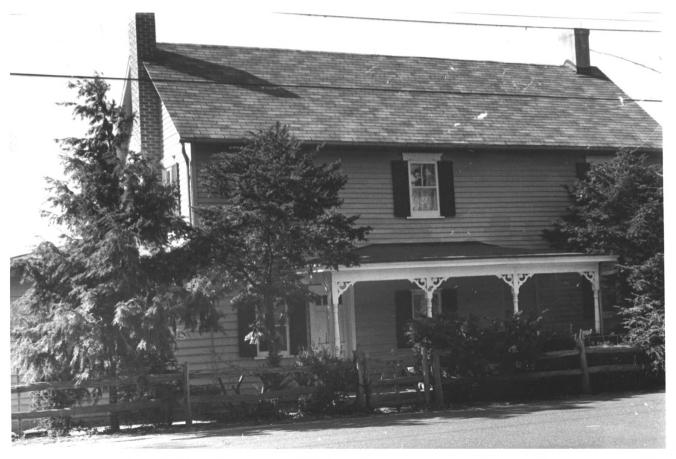

|   | SEE INSTRUCTIONS IN HOW TO COMPLETE NATIONAL REGISTER FORMS<br>TYPE ALL ENTRIES ENCLOSE WITH PHOTOGRAPH |                    |                                                 |          |           |      |      |          |            |
|---|---------------------------------------------------------------------------------------------------------|--------------------|-------------------------------------------------|----------|-----------|------|------|----------|------------|
| 1 | NAME<br>HISTORIC                                                                                        | J. Da              | vidson House (Ivins 1                           | Tavern)  |           |      |      |          |            |
|   | AND/OR COMM                                                                                             | NON                | sewan                                           |          |           |      |      |          |            |
| 2 | LOCAT                                                                                                   | ION<br>Crosswicks  | VICINITY OF                                     |          | STATE     | NJ   |      | COUNTY   | Burlington |
| 3 | РНОТО                                                                                                   | REFERE             | NCE                                             |          |           |      |      |          |            |
|   | PHOTO CREDIT                                                                                            |                    | William Dale                                    |          | DATE OF P | ното | L975 |          |            |
|   | NEGATIVE FILE                                                                                           | DAT                | Box 671<br>R.D. 4<br><u>Vincentown NJ 08088</u> |          | •         |      |      |          |            |
| 4 | IDENTI                                                                                                  | FICATIO            | N                                               |          |           |      |      |          |            |
|   | DESCRIBE VIEW                                                                                           | V. DIRECTION, ETC. | IF DISTRICT, GIVE BUILDING NAME                 | & STREET |           |      |      | PHOTO NO | 5-231      |

J. Davidson House Front Street between Buttonwood Street and Church Street facing North

> UNITED STATES DEPARTMENT OF THE INTERIOR NATIONAL PARK SERVICE