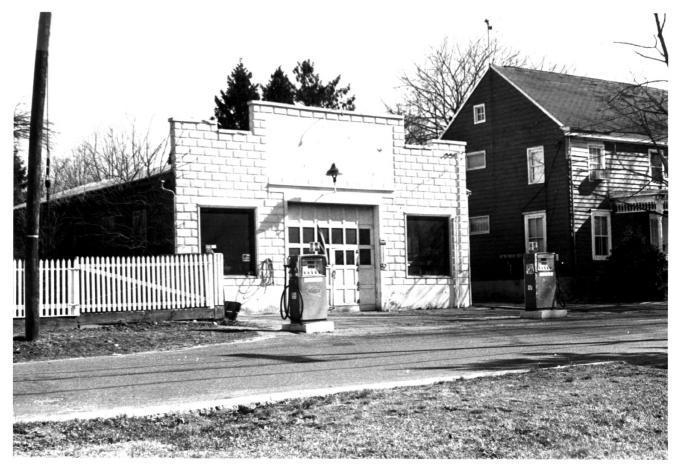

## NATIONAL REGISTER OF HISTORIC PLACES PROPERTY PHOTOGRAPH FORM

|   | SEE INSTRUCTIONS IN HOW TO COMPLETE NATIONAL REGISTER FORMS<br>TYPE ALL ENTRIES ENCLOSE WITH PHOTOGRAPH |                                                         |                    |                   |  |  |  |  |  |
|---|---------------------------------------------------------------------------------------------------------|---------------------------------------------------------|--------------------|-------------------|--|--|--|--|--|
| 1 | NAME<br>HISTORIC<br>AND/OR COMMON                                                                       | T. Woodward Grocery Store                               |                    |                   |  |  |  |  |  |
| 2 | LOCATIO                                                                                                 | OSSWICKS VICINITY OF                                    | state NJ           | COUNTY Burlington |  |  |  |  |  |
| 3 | <b>PHOTO</b> R                                                                                          | EFERENCE                                                |                    |                   |  |  |  |  |  |
|   | PHOTO CREDIT                                                                                            | William Dale<br>Box 671<br>R.D. 4<br>Vincetown NJ 08088 | DATE OF PHOTO 1975 |                   |  |  |  |  |  |
| 4 | IDENTIFI                                                                                                |                                                         |                    |                   |  |  |  |  |  |
|   | DESCRIBE VIEW, DI                                                                                       | IRECTION, ETC. IF DISTRICT, GIVE BUILDING NAME & STREET |                    | PHOTO NO. 6 M 31  |  |  |  |  |  |

T. Woodward Grosery Store Brick Alley and Main Street Facing West

UNITED STATES DEPARTMENT OF THE INTERIOR NATIONAL PARK SERVICE