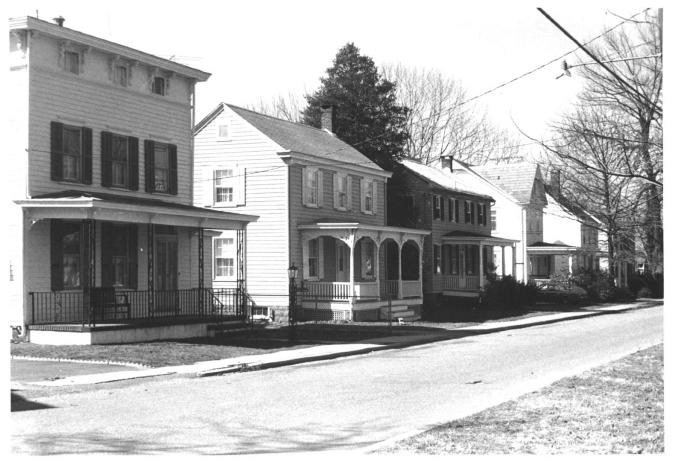

|   |               |                           | NS IN <i>HOW TO COMPLETE N</i><br>LL ENTRIES ENCLOSE WITI |                  | DRMS              |
|---|---------------|---------------------------|-----------------------------------------------------------|------------------|-------------------|
| 1 | NAME          | Streetscape               |                                                           |                  |                   |
|   | HISTORIC      | Circo                     | · · · /· )                                                |                  |                   |
|   | AND/OR COMM   |                           | wiiny                                                     |                  |                   |
| 2 | LOCAT         | ION                       |                                                           |                  |                   |
|   | CITY, TOWN    | Crosswicks                | VICINITY OF                                               | STATE New Jersey | COUNTY Burlington |
| 3 | РНОТО         | REFERENCE                 |                                                           |                  |                   |
|   | PHOTO CREDIT  | Wills                     | iam DAle                                                  | DATE OF PHOTO 19 | 75                |
|   | NEGATIVE FILE | RD 4                      | 571<br>entown NJ 08088                                    |                  |                   |
| 4 | IDENTI        | FICATION                  |                                                           |                  |                   |
|   | DESCRIBE VIEW | , DIRECTION, ETC. IF DIST | RICT, GIVE BUILDING NAME & STREET                         |                  | PHOTO NO. 21 231  |

Looking Southwest toward intersection of Main andChurch Streets

> UNITED STATES DEPARTMENT OF THE INTERIOR NATIONAL PARK SERVICE