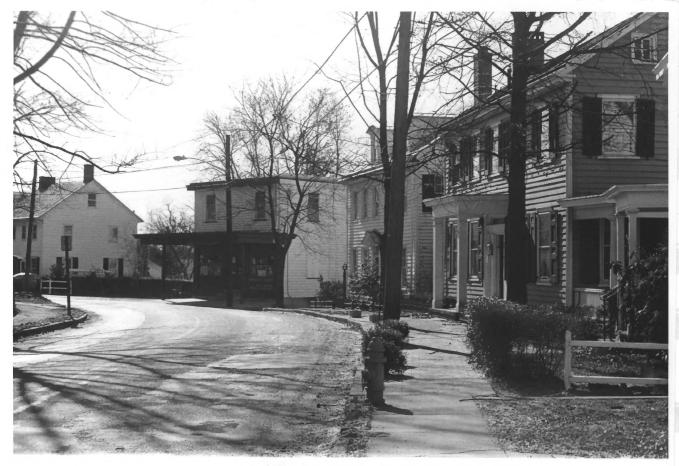

| 1 | NAME          | Streetscape                  |                              |               |                      |
|---|---------------|------------------------------|------------------------------|---------------|----------------------|
|   | HISTORIC      | Cussure                      | ika                          |               |                      |
|   | AND/OR COMM   | ON                           |                              |               | 24                   |
| 2 | LOCAT         | ION                          |                              |               |                      |
|   | CITY, TOWN    | Crosswicks                   | VICINITY OF                  | STATE New Jer | sey countyBurlington |
| 3 | РНОТО         | REFERENCE                    |                              |               |                      |
|   | PHOTO CREDIT  | William                      |                              | DATE OF PHOTO | 1975                 |
|   | NEGATIVE FILE | 100 4                        | .own NJ 08088                |               | •                    |
| 4 | IDENTI        | FICATION                     |                              | (NJ 4)        |                      |
|   | DESCRIBE VIEW | , DIRECTION, ETC. IF DISTRIC | r, GIVE BUILDING NAME & STRE |               | PHOTO NO. 26 231     |
|   | Looking S     | Southwest on Main            | Street                       | $\sim$ (A)    |                      |