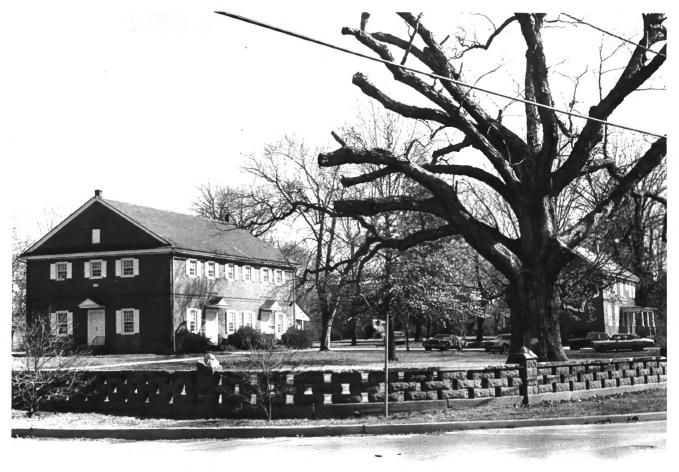

> UNITED STATES DEPARTMENT OF THE INTERIOR NATIONAL PARK SERVICE

## NATIONAL REGISTER OF HISTORIC PLACES PROPERTY PHOTOGRAPH FORM



|                |                            | NS IN HOW TO COMPLE<br>_L ENTRIES ENCLOSE | <i>TE NATIONAL REGISTER</i><br>WITH PHOTOGRAPH | FORMS             |
|----------------|----------------------------|-------------------------------------------|------------------------------------------------|-------------------|
| 1 NAME         | Friends First              | Day School and Frier                      | nds Meeting House                              |                   |
| HISTORIC       | Chard                      | weeka)                                    |                                                |                   |
| AND/OR COMM    | O