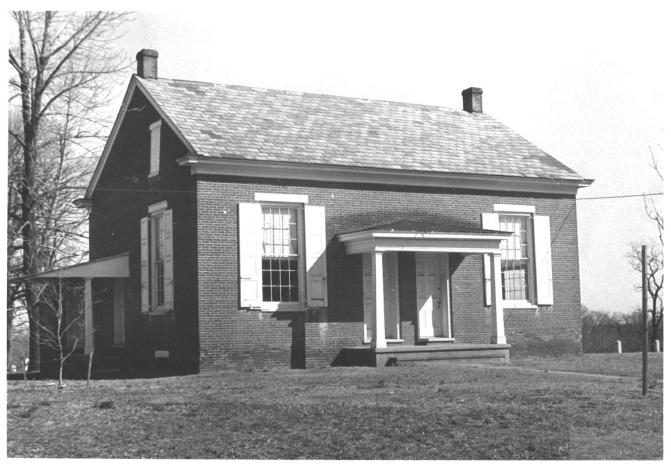

## NATIONAL REGISTER OF HISTORIC PLACES PROPERTY PHOTOGRAPH FORM

|                |                            | NS IN HOW TO COMPLE<br>_L ENTRIES ENCLOSE | <i>TE NATIONAL REGISTER</i><br>WITH PHOTOGRAPH | FORMS             |
|----------------|----------------------------|-------------------------------------------|------------------------------------------------|-------------------|
| 1 NAME         | Friends First              | Day School and Frier                      | nds Meeting House                              |                   |
| HISTORIC       | Chard                      | weeka)                                    |                                                |                   |
| AND/OR COMM    | ON                         |                                           |                                                |                   |
| 2 LOCATI       | ON                         |                                           |                                                |                   |
| CITY, TOWN     | Crosswicks                 | VICINITY OF                               | STATE NJ                                       | COUNTYBURLington  |
| 3 РНОТО        | REFERENCE                  |                                           |                                                |                   |
| PHOTO CREDIT   | Willia                     |                                           | DATE OF PHOTO                                  |                   |
| NEGATIVE FILED | n.J.                       |                                           |                                                |                   |
| 4 IDENTI       | FICATION                   |                                           |                                                |                   |
| DESCRIBE VIEW  | , DIRECTION, ETC. IF DISTR | ICT, GIVE BUILDING NAME & STREE           | T                                              | PHOTO NO. 1 01.31 |

School and Meeting House Corner of Front And Church Streets Camera - NE

> UNITED STATES DEPARTMENT OF THE INTERIOR NATIONAL PARK SERVICE