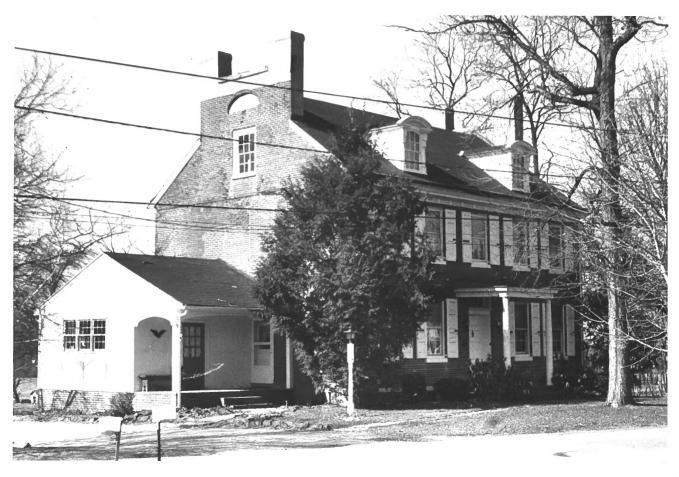

|   | SEE INSTRUCTIONS IN HOW TO COMPLETE NATIONAL REGISTER FORMS<br>TYPE ALL ENTRIES ENCLOSE WITH PHOTOGRAPH |                    |                                                 |          |           |      |      |          |            |
|---|---------------------------------------------------------------------------------------------------------|--------------------|-------------------------------------------------|----------|-----------|------|------|----------|------------|
| 1 | NAME<br>HISTORIC                                                                                        | J. Da              | vidson House (Ivins 1                           | Tavern)  |           |      |      |          |            |
|   | AND/OR COMM                                                                                             | NON                | sewan                                           |          |           |      |      |          |            |
| 2 | LOCAT                                                                                                   | ION<br>Crosswicks  | VICINITY OF                                     |          | STATE     | NJ   |      | COUNTY   | Burlington |
| 3 | РНОТО                                                                                                   | REFERE             | NCE                                             |          |           |      |      |          |            |
|   | PHOTO CREDIT                                                                                            |                    | William Dale                                    |          | DATE OF P | ното | L975 |          |            |
|   | NEGATIVE FILE                                                                                           | DAT                | Box 671<br>R.D. 4<br><u>Vincentown NJ 08088</u> |          | •         |      |      |          |            |
| 4 | IDENTI                                                                                                  | FICATIO            | N                                               |          |           |      |      |          |            |
|   | DESCRIBE VIEW                                                                                           | V. DIRECTION, ETC. | IF DISTRICT, GIVE BUILDING NAME                 | & STREET |           |      |      | PHOTO NO | 5-231      |

J. Davidson House Front Street between Buttonwood Street and Church Street facing North

> UNITED STATES DEPARTMENT OF THE INTERIOR NATIONAL PARK SERVICE