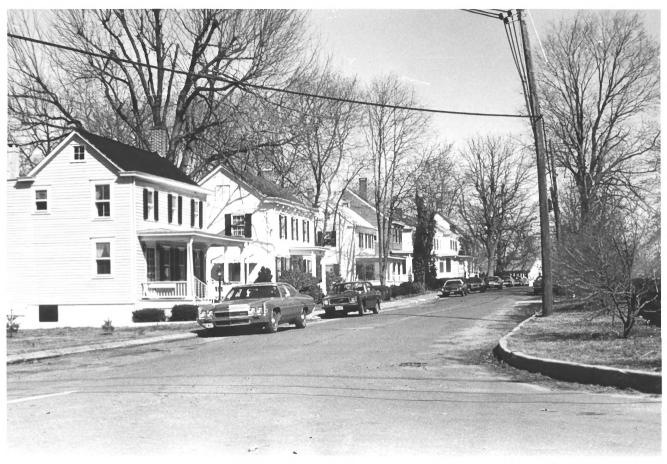

|   |               |                           | NS IN <i>HOW TO COMPLETE N</i><br>LL ENTRIES ENCLOSE WITI |                  | DRMS              |
|---|---------------|---------------------------|-----------------------------------------------------------|------------------|-------------------|
| 1 | NAME          | Streetscape               |                                                           |                  |                   |
|   | HISTORIC      | Circo                     | · · · /· )                                                |                  |                   |
|   | AND/OR COMM   |                           | wiiny                                                     |                  |                   |
| 2 | LOCAT         | ION                       |                                                           |                  |                   |
|   | CITY, TOWN    | Crosswicks                | VICINITY OF                                               | STATE New Jersey | COUNTY Burlington |
| 3 | РНОТО         | REFERENCE                 |                                                           |                  |                   |
|   | PHOTO CREDIT  | Wills                     | iam DAle                                                  | DATE OF PHOTO 19 | 75                |
|   | NEGATIVE FILE | RD 4                      | 571<br>entown NJ 08088                                    |                  |                   |
| 4 | IDENTI        | FICATION                  |                                                           |                  |                   |
|   | DESCRIBE VIEW | , DIRECTION, ETC. IF DIST | RICT, GIVE BUILDING NAME & STREET                         |                  | PHOTO NO. 21 231  |

Looking Southwest toward intersection of Main andChurch Streets

> UNITED STATES DEPARTMENT OF THE INTERIOR NATIONAL PARK SERVICE