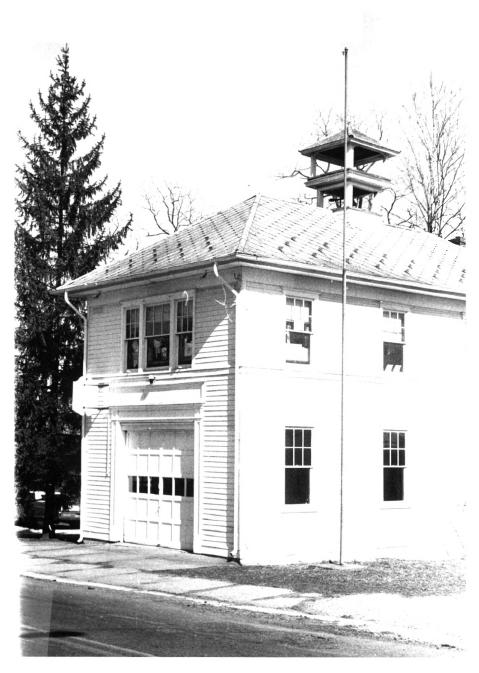

| · · ·      | SEE INSTRUCTIONS IN HOW TO COM<br>TYPE ALL ENTRIES ENCL | MPLETE NATIONAL REGISTER FORMS<br>OSE WITH PHOTOGRAPH |
|------------|---------------------------------------------------------|-------------------------------------------------------|
| 1 NAM      | E Union Fire House                                      |                                                       |
| HISTORIC   | Crossmiths                                              |                                                       |
| AND/OR CO  |                                                         |                                                       |
| 2 LOCA     | TION                                                    |                                                       |
| CITY, TOWN | NVICINITY OF Crosswicks                                 | STATE COUNTY<br>New Jersey Burlington                 |
| 3 PHOT     | <b>FO REFERENCE</b>                                     |                                                       |
| PHOTO CRE  | EDIT William Dale<br>Box 671                            | DATE OF PHOTO 1975                                    |
| NEGATIVE   |                                                         |                                                       |

# **IDENTIFICATION**

DESCRIBE VIEW, DIRECTION, ETC. IF DISTRICT, GIVE BUILDING NAME & STREET Location Main and Church Streets facing West

PHOTO NO. 10 231