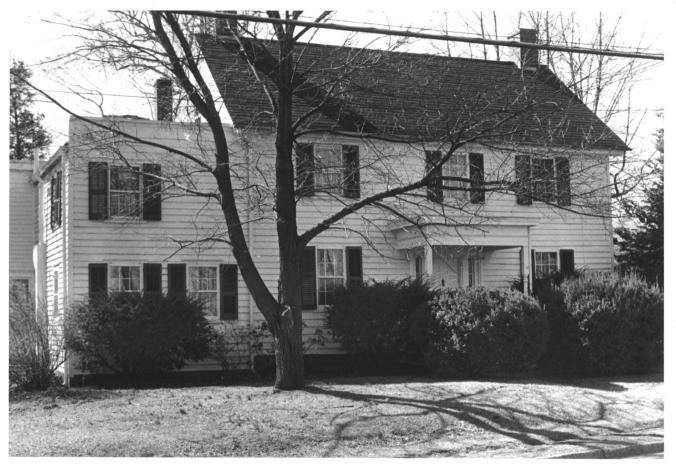

|   | SEE INSTRUCTIONS IN HOW TO COMPLETE NATIONAL REGISTER FORMS<br>TYPE ALL ENTRIES ENCLOSE WITH PHOTOGRAPH |                    |                                                 |          |           |      |      |          |            |
|---|---------------------------------------------------------------------------------------------------------|--------------------|-------------------------------------------------|----------|-----------|------|------|----------|------------|
| 1 | NAME<br>HISTORIC                                                                                        | J. Da              | vidson House (Ivins 1                           | Tavern)  |           |      |      |          |            |
|   | AND/OR COMM                                                                                             | NON                | sewan                                           |          |           |      |      |          |            |
| 2 | LOCAT                                                                                                   | ION<br>Crosswicks  | VICINITY OF                                     |          | STATE     | NJ   |      | COUNTY   | Burlington |
| 3 | РНОТО                                                                                                   | REFERE             | NCE                                             |          |           |      |      |          |            |
|   | PHOTO CREDIT                                                                                            |                    | William Dale                                    |          | DATE OF P | ното | L975 |          |            |
|   | NEGATIVE FILE                                                                                           | DAT                | Box 671<br>R.D. 4<br><u>Vincentown NJ 08088</u> |          | •         |      |      |          |            |
| 4 | IDENTI                                                                                                  | FICATIO            | N                                               |          |           |      |      |          |            |
|   | DESCRIBE VIEW                                                                                           | V. DIRECTION, ETC. | IF DISTRICT, GIVE BUILDING NAME                 | & STREET |           |      |      | PHOTO NO | 5-231      |

J. Davidson House Front Street between Buttonwood Street and Church Street facing North

> UNITED STATES DEPARTMENT OF THE INTERIOR NATIONAL PARK SERVICE