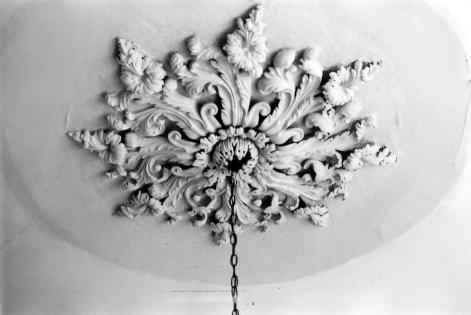

**Kentucky Heritage Council** Site # Frankfort, Kentucky 40601 Photo # Group Nomination Stelly Count Historic Property Name Logah. Address N. Side Brunerstown Photographer C. Wa stram Negative Location View or Elevation