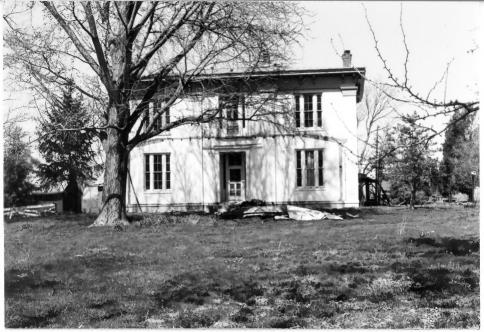

| Site #IG5Kentucky Heritage CouncilPhoto #IFrankfort, Kentucky 40601 |
|---------------------------------------------------------------------|
| Group Nomination Shelly Camty MRA                                   |
| Historic Property Name Logan House                                  |
| Address N. side Brannerstrun Rd, e. side of Bullskin Check          |
| Photographer C. Wdisham                                             |
| Negative Location KHC                                               |
| View or Elevation New from South                                    |
| Date Taken                                                          |