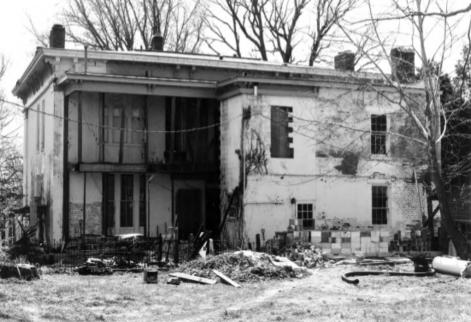

Site # Kentucky Heritage Council Frankfort, Kentucky 40601 Photo # Group Nomination Historic Property Name Loga Address N. side Brunnertown Photographer C. Worsham Negative Location vieu From SE View or Elevation Date Taken