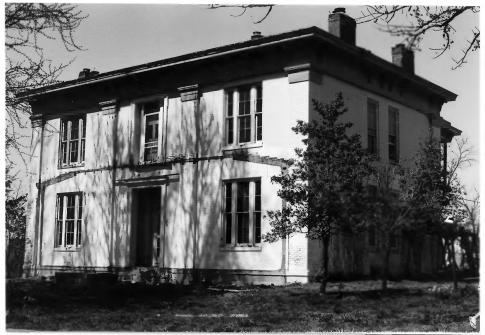

| Site #65<br>Photo #3  | Kentucky Heritage Council<br>Frankfort, Kentucky 40601 |
|-----------------------|--------------------------------------------------------|
| Group Nomination      | Shelly County MRA                                      |
| Historic Property Na  | ne Logan Hoike                                         |
| Address N. N. R. Br   | unerstown Rd, Escolo Bullskin Creek                    |
| Photographer <u>C</u> | worsham                                                |
| Negative Location     | KHC                                                    |
| View or Elevation     | View From N                                            |