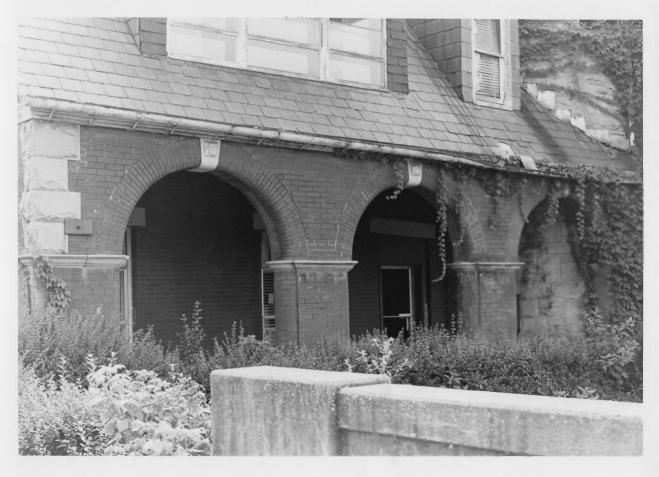

American Association, Limited, Office Building Middlesboro Bell County, Kentucky

Kentucky Heritage Commission Frankfort, Kentucky 1977 Photo 2 View of brick arcade on west side

of structure. DEC 2 9 1978 NOV 2 0 1978