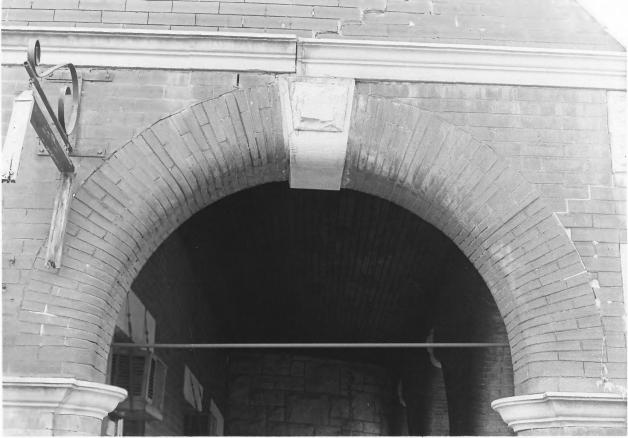

American Association, Limted, Office Building Middlesboro Bell County, Kentucky Kentucky Heritage Commission Frankfort, Kentucky 1977 Photo 3 201978 Detail of brick arch.

American Association, Limited, Office Building Middlesboro Bell County, Kentucky Kentucky Heritage Commission Frankfort, Kentucky 1977 Photo 4 View of circular stone tower taken from northwest. DEC 2 3 1978