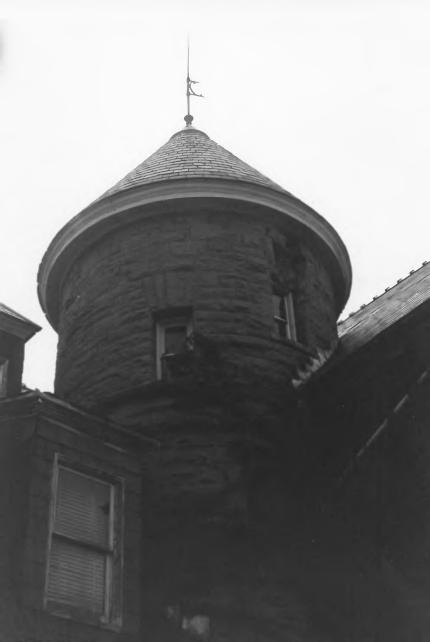

American Association, Limted, Office Building Middlesboro Bell County, Kentucky Kentucky Heritage Commission Frankfort, Kentucky 1977 Photo 3 201978 Detail of brick arch.

American Association, Limited, Office Building Middlesboro Bell County, Kentucky Kentucky Heritage Commission Frankfort, Kentucky 1977 Photo 4 View of circular stone tower taken from northwest. DEC 2 3 1978