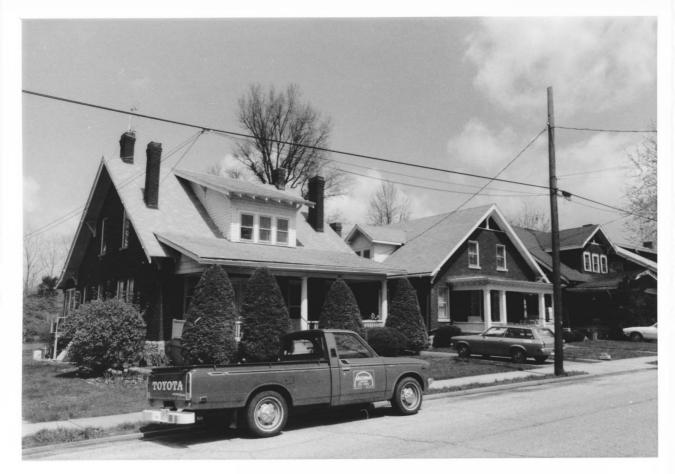

Bell Court Neighborhood Historic District
Lexington
Fayette Co.
Kentucky

8 1980

Bettie L. Kerr 253 Market Street Lexington, Kentucky 40508 April, 1980

NOV 3 1980

Photo 14 - South side Sayre Avenue, no's 606,620 and 622 (left to right), looking southwest.