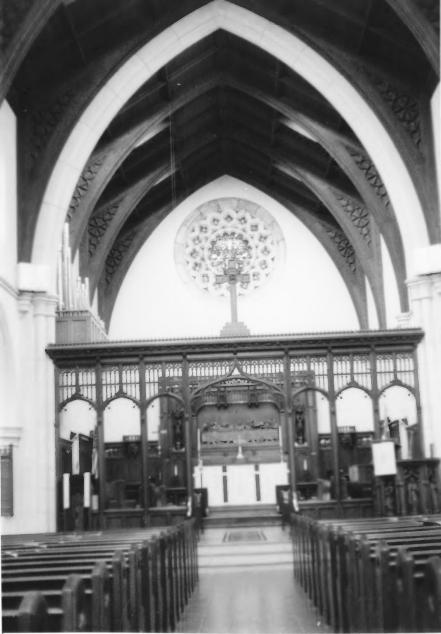

Bell Court Neighborhood Historic District Lexington Fayette Co.
Kentucky

DEC 8 1980

Beebe Park 253 Market Street Lexington, Ky. 40508 May, 1980

NU : 3 1980

Photo 6 - Interior of the Church of the Good Shepherd, northwest corner main Street and Bell Court.