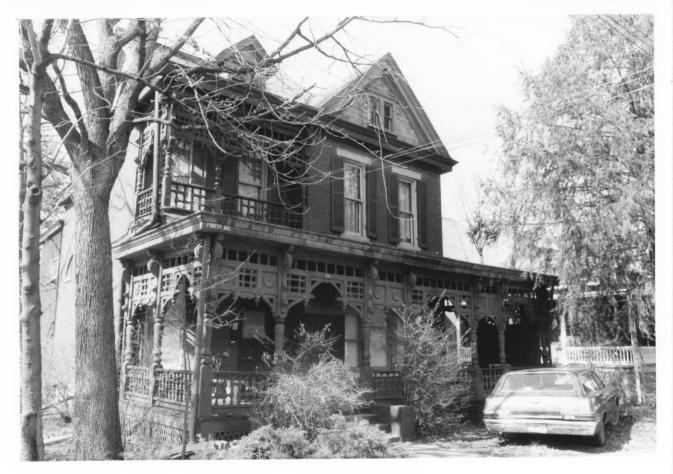

ric District Lexington Fayette (a. Kentucky

DEC 8 1980

Beebe Park 253 Market Street Lexington, Kentucky May, 1980

NOV 3 1980

Photo 5 - North side of Main Street, Church of the Good Shepherd (northwest corner Main and Bell Court), looking northeast.



Bell Court Neighborhood Historic District Lexington Fayette Co.
Kentucky

DEC 8 1980

Beebe Park 253 Market Street Lexington, Ky. 40508 May, 1980

NU : 3 1980

Photo 6 - Interior of the Church of the Good Shepherd, northwest corner main Street and Bell Court.



Bell Court Neighborhood Historic District Lexington Fayette Co Kentucky

DEC 8 1980

Bettie L. Kerr 253 Market Street Lexington, Kentucky 40508 April, 1980

NOV 3 1980

Photo 7 - West side Forest Avenue with 133 Forest at left and looking north at 137,141, and 147 Forest Avenue.



Bell Court Neighborhood Historic District Lexington Fayette (a. Kentucky

DEC 8 1980

Beebe Park
253 Market Street
Lexington, Kentucky 40508
April, 1980

NOV 3 1980

Photo 8 - Northwest corner Forest Avenue and Skain Ave.
Benjamin McCormick House, 147 Forest Ave.



Bell Court Neighborhood Historic District Lexington
Fayette Co
Kentucky

DEC 8 1980

Bettie L. Kerr 253 Market Street Lexington, Kentucky 40508 April, 1980

NOV 3 1980

Photo 9 - 509 Russell Avenue, looking North.



Bell Court Neighborhood Historic District Lexington
Fayette ()
Kentucky

DEC 8 1981

Bettie L. Kerr 253 Market Street Lexington, Kentucky 40508 April, 1980

NOV 3 1980

Photo 30-497 East Main Street looking northwest.



DEC 8 1980

Bettie L. Kerr 253 Market Street Lexington, Kentucky 40508 April, 1980

NOV 3 198