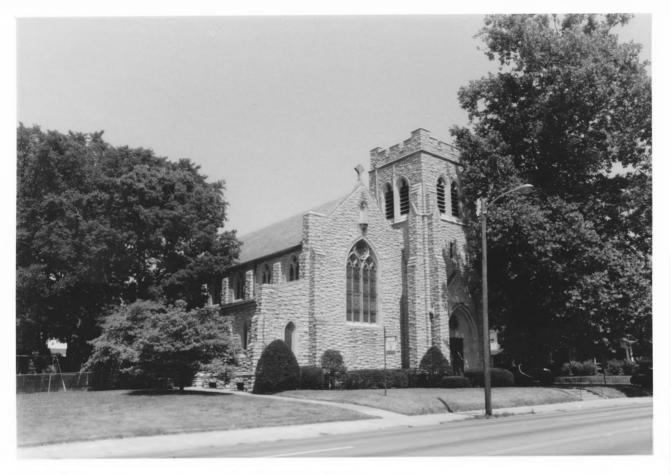

Bell Court Neighborhood Historic District Lexington Fayette (a. Kentucky

DEC 8 1980

Beebe Park 253 Market Street Lexington, Kentucky May, 1980

NOV 3 1980

Photo 5 - North side of Main Street, Church of the Good Shepherd (northwest corner Main and Bell Court), looking northeast.