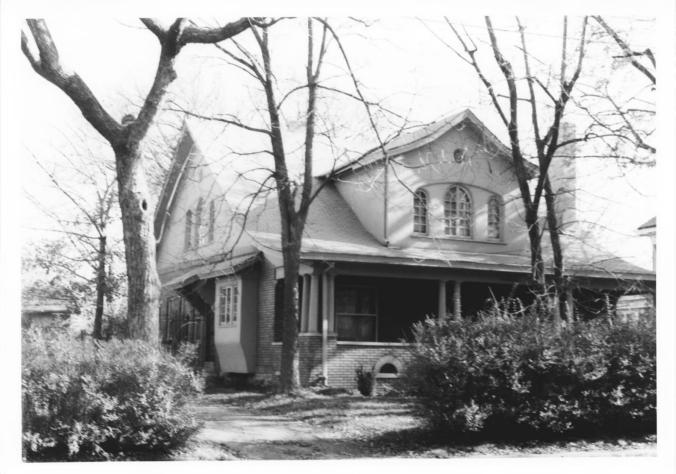

Bell Court Neighborhood Historic District Lexington Fayette Co Kentucky

DEC 8 1980

Beebe Park 253 Market Street Lexington, Ky. 40508 May, 1980

10 - 3 1980

Photo 2 - Clay Villa, 121 Forest Ave., original front, looking northwest