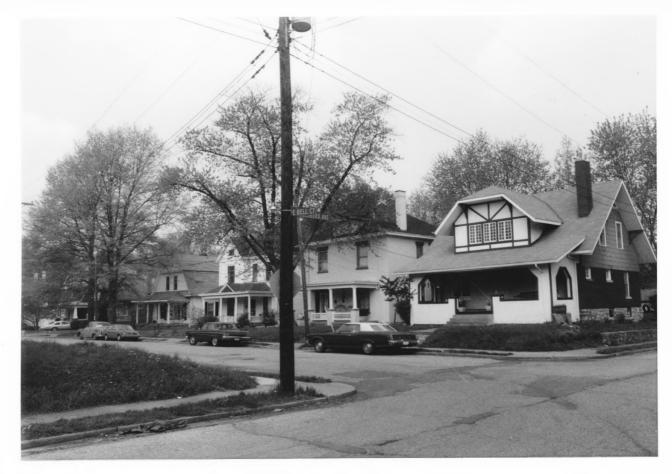

DEC 8 1980

Bettie L. Kerr 253 Market Street Lexington, Kentucky 40508 April, 1980

Kentucky

NOV 3 1980

Photo 22 - North side of Boonesboro Avenue showing 603, 605 and 607 Boonesboro Ave. (left to right), looking northwest.