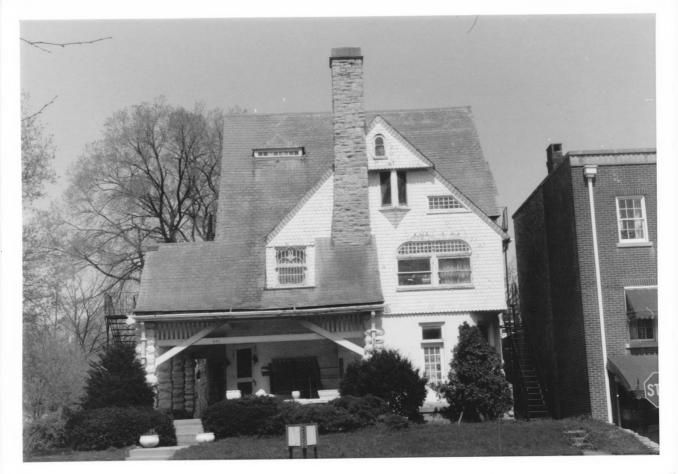

DEC 8 1980

Beebe Park
253 Market Street
Lexington, Kentucky 40508
April, 1980

NOV 3 1980

Photo 13 - Louis des Cognets House, 509 East Main St. northeast corner East Main and Forest Ave. looking northeast.