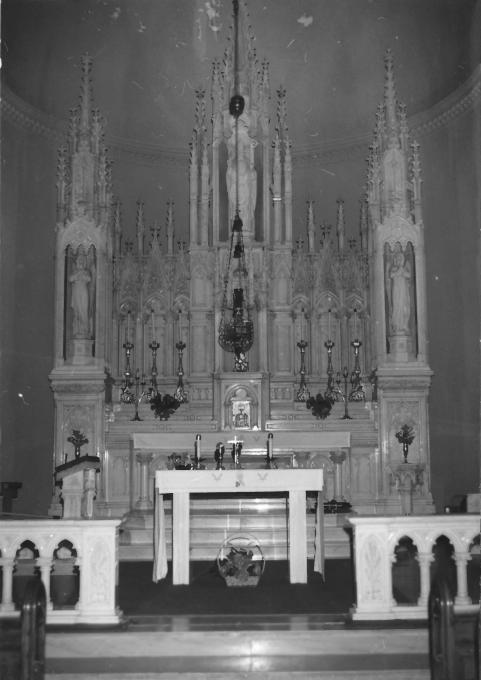

## St. Patrick Church Imogene, Iowa Photo No. 5 Bv: Sterns Studio, Imogene Date: 5 dec. 1981 View: Interior, main altar.