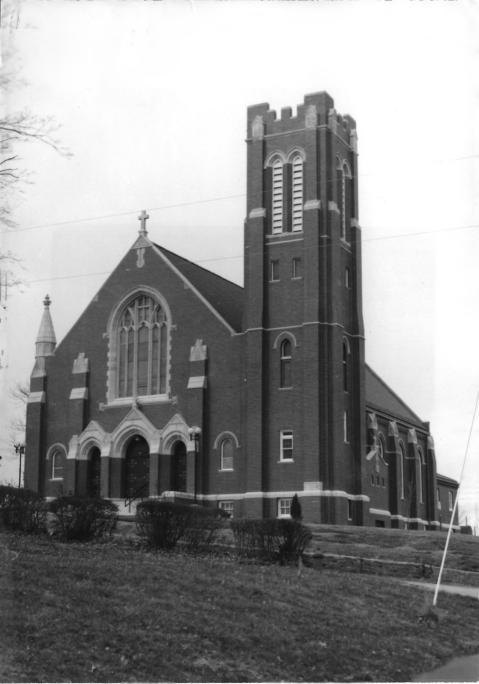

## St. Patrick Church Imogene, Iowa Photo No. 1 By: Sterns Studio, Imogene Date: 5 December 1981 View: to northwest, south elevation

St. Patrick Church Imogene. Iooga Photo No. 2 By: Sterns Studio, Imogene Date: 5 Dec. 1981 View: to northeast, south elevation.