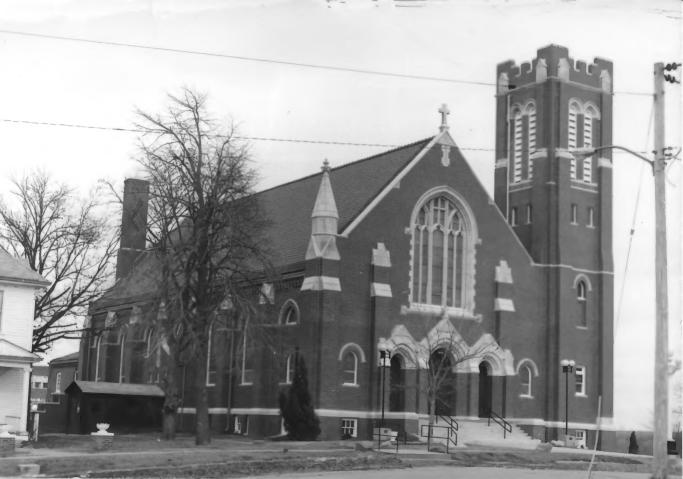

## St. Patrick Church Imogene, Iowa Photo No. 1 By: Sterns Studio, Imogene Date: 5 December 1981 View: to northwest, south elevation

St. Patrick Church Imogene. Iooga Photo No. 2 By: Sterns Studio, Imogene Date: 5 Dec. 1981 View: to northeast, south elevation.