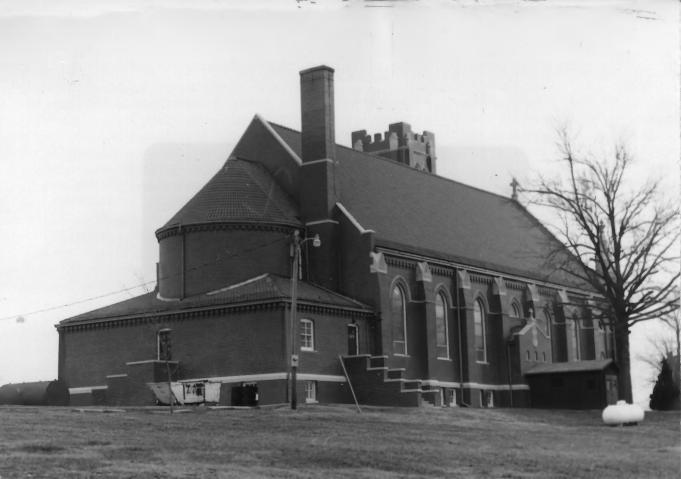

St.Patrick Church Imogene, Iowa Photo No. 3 By: Sterns Studio, Imogene Date: 5 Dec. 1981 View: to southeast, north and west elevations.

St. Patrick Church Imogene, Iowa Photo No. 4 By: Sterns Studio, Imogene Date: 5 Dec. 1981 View: to southwest, east and north elevations.