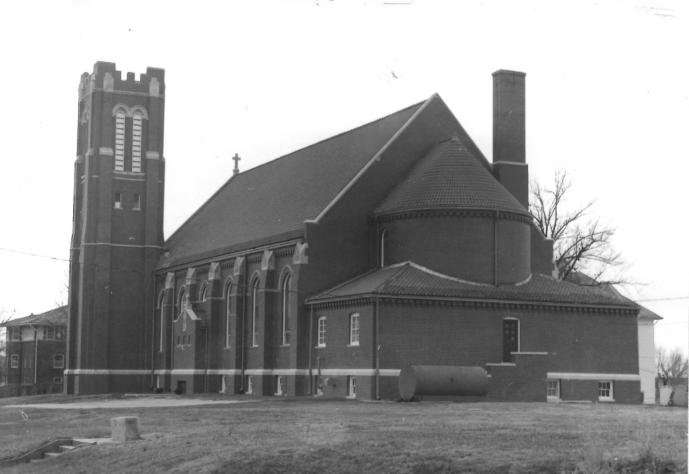

St.Patrick Church Imogene, Iowa Photo No. 3 By: Sterns Studio, Imogene Date: 5 Dec. 1981 View: to southeast, north and west elevations.

St. Patrick Church Imogene, Iowa Photo No. 4 By: Sterns Studio, Imogene Date: 5 Dec. 1981 View: to southwest, east and north elevations.