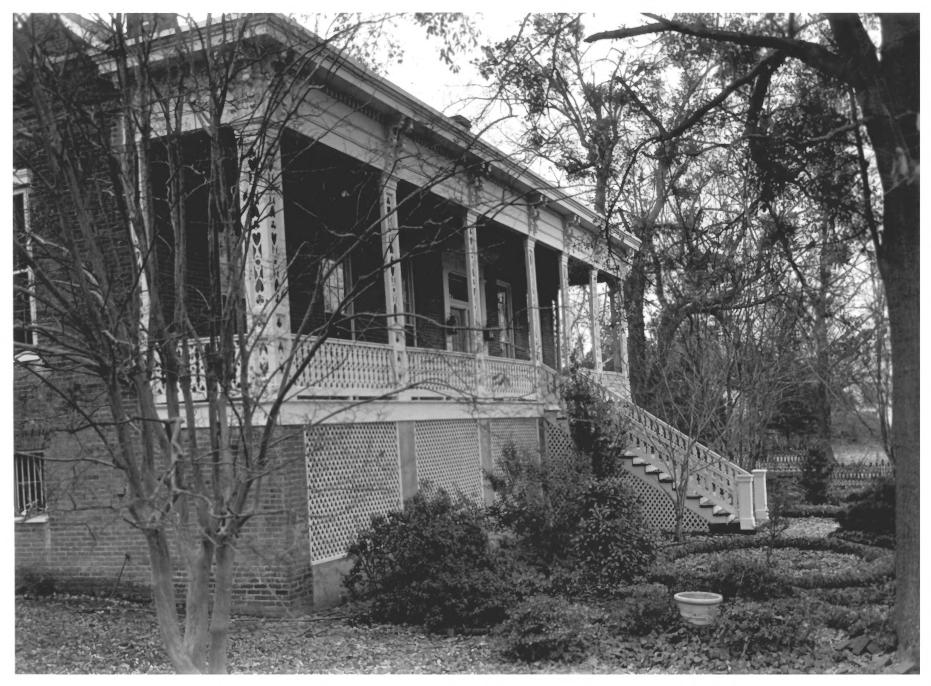

POE MAY 26 1977

Photo No. 2 HThe Corners Vicksburg, Warren County, Mississippi William C. Allen Mississippi Department of Archives and History Bonham Lacre, December, 1976 Original landscape design with formal parterres. Gallery detail from southwest