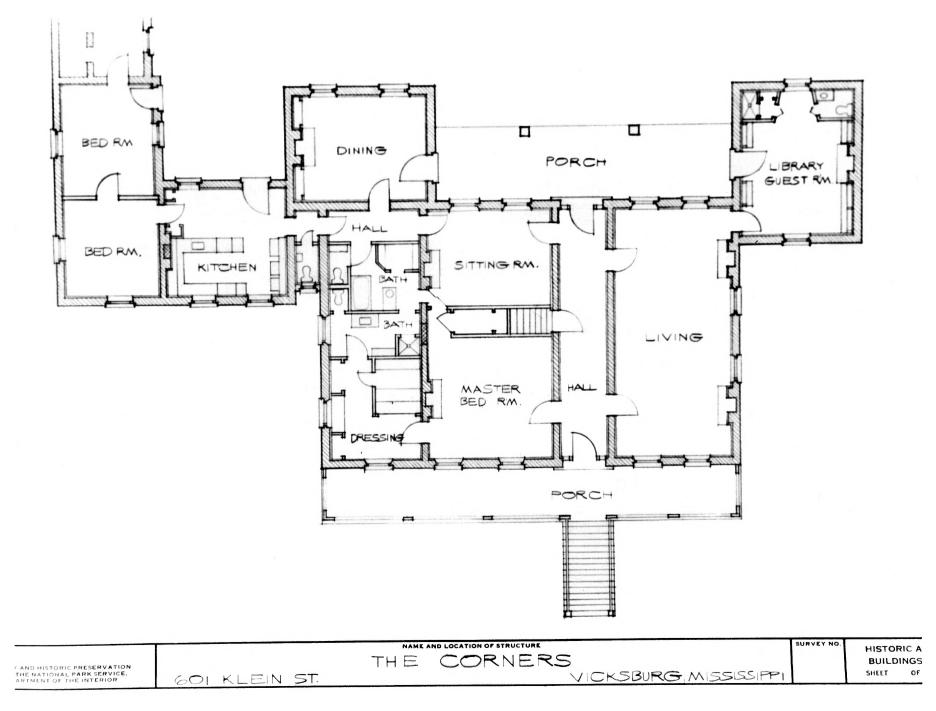

Photo No. /3 - The Corners Vicksburg, Warren County, Mississippi William C. Allen Mississippi Department of Archives and History December, 1976 Plan - as restored

Bonkum, Dovac Hunce

FEB 17 1977

00€ MAY 26 1977