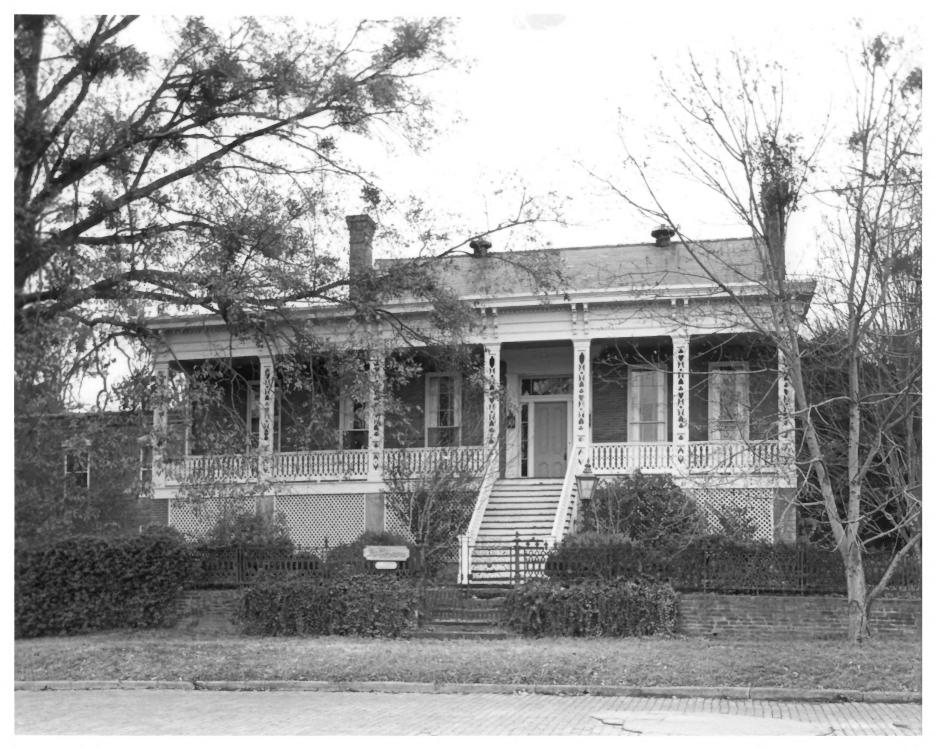

Photo No. 1  $\frac{3}{4}$  The Corners Vicksburg, Warren County, Mississippi William C. Allen Mississippi Department of Archives and History December, 1976 West (facade) elevation Bonkam Donac Auar FEB 17 1977