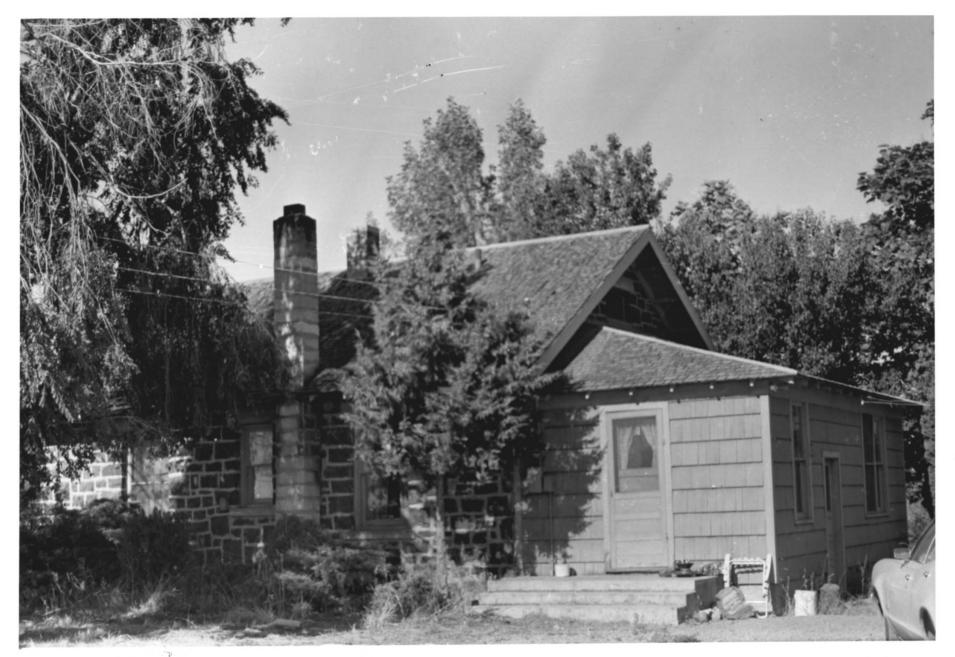

Lava Rock Structures in South Central Idaho Van Wagener, Jacob B., Caretaker's House, site 29

Four miles east and three miles south of Jerome Jerome vicinity, Jerome County, Idaho

Photograph by Marian Posey-Ploss Summer 1981

Negative on file at the Idaho State Historical Society, Boise, Idaho

View from southeast

Photograph one of two

Lava Rock Structures in South Central Idaho Van Wagener, Jacob B., Caretaker's House, site 29