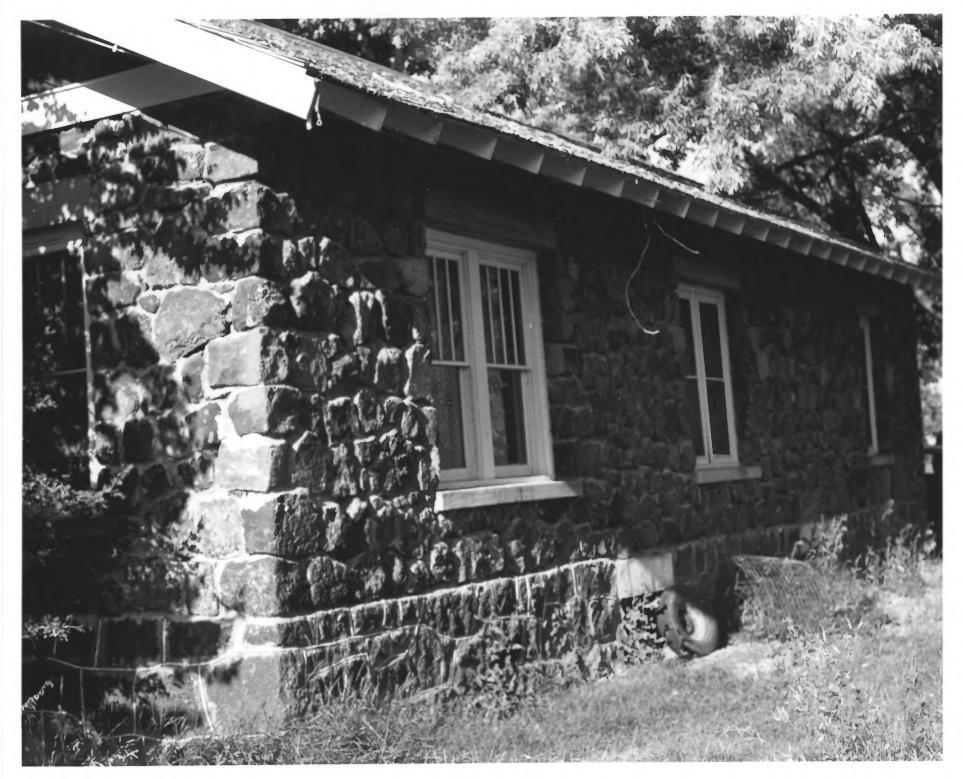

Four miles east and three miles south of Jerome Jerome vicinity, Jerome County, Idaho

Photograph by Marian Posey-Ploss Summer 1981

Negative on file at the Idaho State Historical Society, Boise, Idaho

View from northwest

Photograph two of two