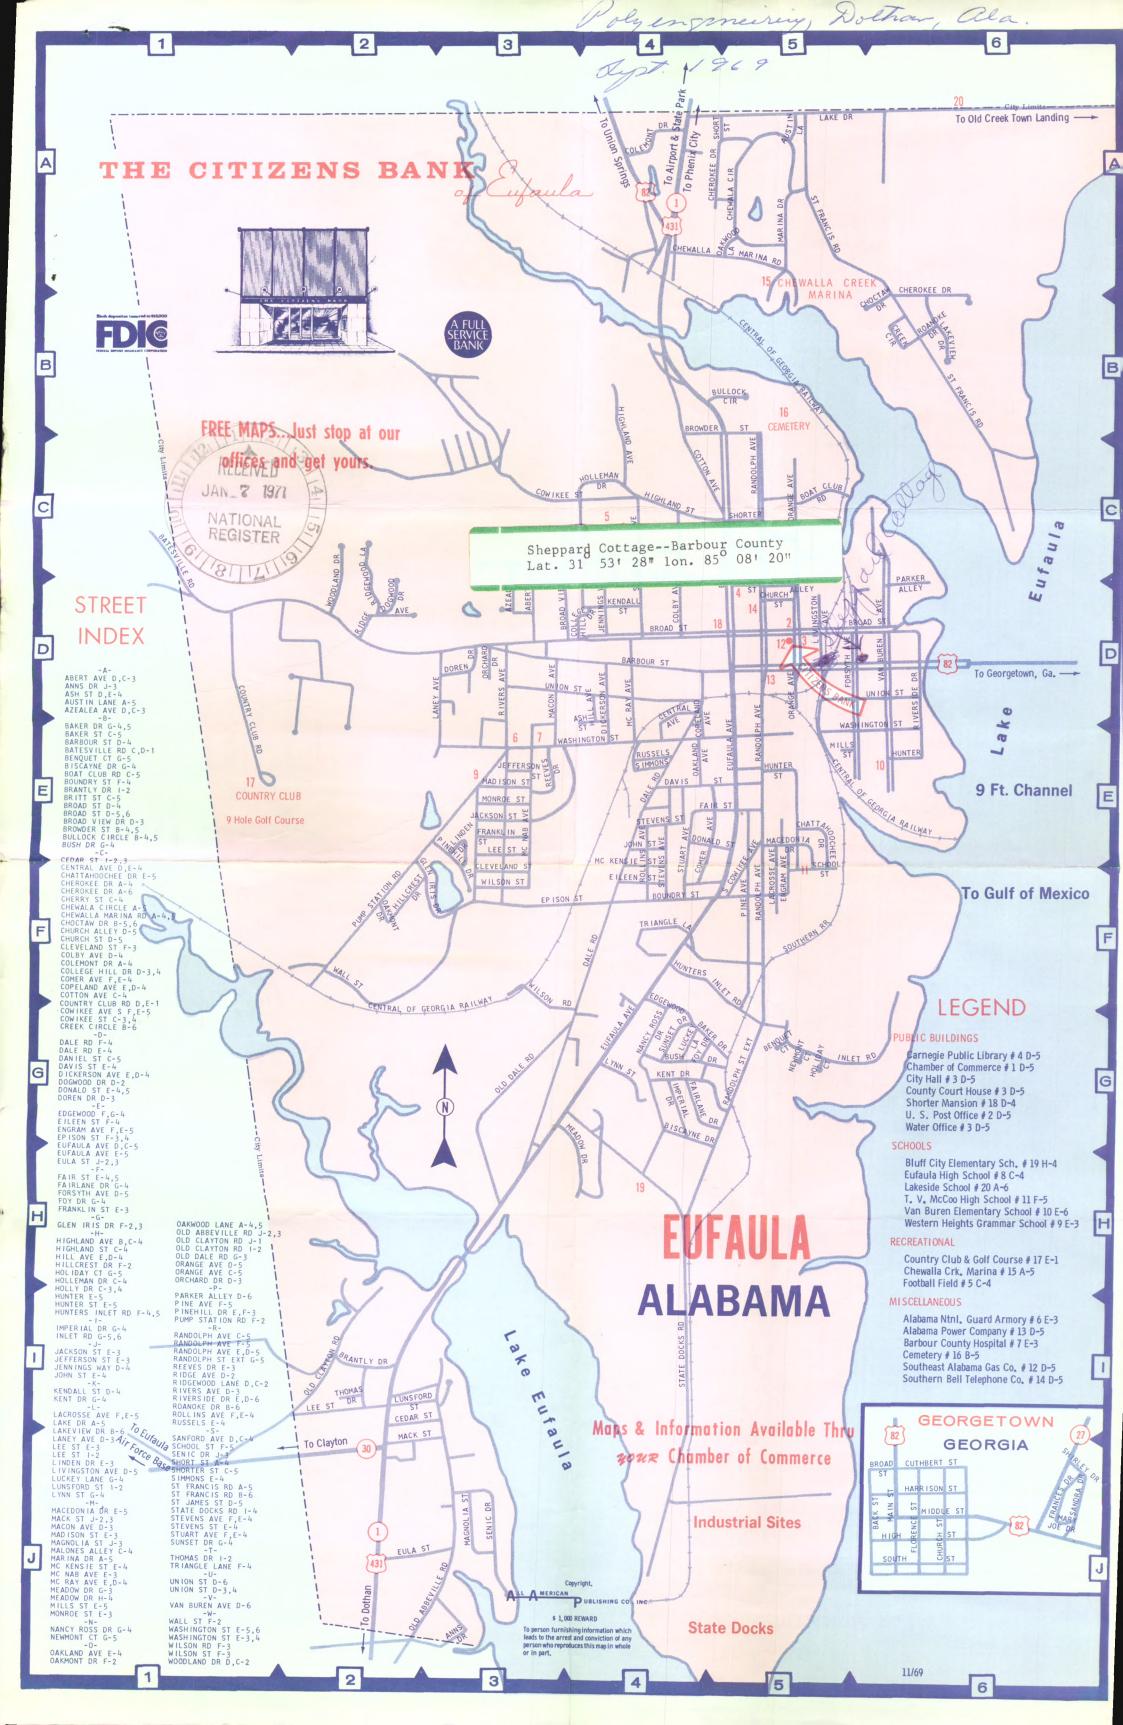

| 6      | Form 10-301<br>(July 1969) UNITED STATES DEPARTMENT OF THE INTERIOR<br>NATIONAL PARK SERVICE                                                                                                                                                                                                                                                                                    | STATE                                                                                    |  |  |  |  |
|--------|---------------------------------------------------------------------------------------------------------------------------------------------------------------------------------------------------------------------------------------------------------------------------------------------------------------------------------------------------------------------------------|------------------------------------------------------------------------------------------|--|--|--|--|
|        | NATIONAL REGISTER OF HISTORIC PLACES                                                                                                                                                                                                                                                                                                                                            | COUNTY                                                                                   |  |  |  |  |
|        | PROPERTY MAP FORM                                                                                                                                                                                                                                                                                                                                                               | FOR NPS USE ONLY                                                                         |  |  |  |  |
| S      | (Type all entries - attach to or enclose with map)                                                                                                                                                                                                                                                                                                                              | ENTRY NUMBER DATE<br>71,5,01,0004 515414                                                 |  |  |  |  |
| z<br>O | I. NAME<br>COMMON: Sheppard Cottage                                                                                                                                                                                                                                                                                                                                             |                                                                                          |  |  |  |  |
| CTI    | AND/OR HISTORIC:<br>2. LOCATION<br>STREET AND NUM BER:<br>Each Daubawa Church                                                                                                                                                                                                                                                                                                   |                                                                                          |  |  |  |  |
| л<br>С | East Barbour Street                                                                                                                                                                                                                                                                                                                                                             |                                                                                          |  |  |  |  |
| ST     |                                                                                                                                                                                                                                                                                                                                                                                 | bour 11/12                                                                               |  |  |  |  |
| SEE    | 3. MAP REFERENCE         source:         Polygengineering, Dothan, Alabama         scale:         linch:       3 1/2 miles         Date:       September, 1969         4. REQUIREMENTS         To Bé INCLUDED ON ALL MAPS         1. Property broundaries where required.         2. North arrow.       Latitude         3. Latitude and longitude reference.       31° 58' 28" | A<br>RECEIVE[]<br>JAN_7 1971, P<br>NATIONAL<br>REGISTER<br>C<br>Longitude<br>85° 08' 20" |  |  |  |  |

N