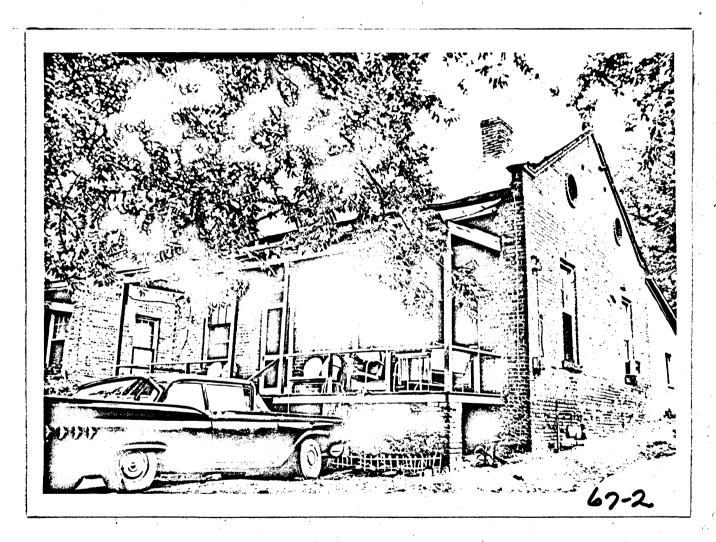

The basic architectural character of this building is English The exceptionly large windows and doors were a typical Southern modification.

The buildings were designed primarily as sleeping rooms rather than centers of family life, providing shelter and little more. Each apartment was originally divided into three long rooms each with its own fireplace. The front room bordering on the main avenue, Monroe Street, served as the gathering point in the apartment. Its width was dictated primarily by a bed's length and pedestrian way. The double hung windows and door transoms originally supplied light into the room which still has the dimly lit atmosphere of its period. The central room was also sleeping quarters and shared a sommon chimney with the main room. The kitchens have been modified with electrical equipment, but the stack from the original fire-place still exists.

The thick masonry walls not only supported the sharply pitched roof but also continued up through the roof structure bisecting the building providing a parapet or fire stop. The masonry sub-structure lifts the building above the ground to enable air circulation below the planked sub floor, and brick vents in the gable provide it through the trussed attic.

The masonry details are cutstanding examples of those used in construction during this period. Common bond or header bond make up all of the solid 12½ thick exterior walls. The window and door lintels are all jack arch lintels, made of voussoirs, or cut brick, in soldier coursing. The window sills are made of simplified headers and a second row of common coursed brick work. The brick cornices and coping are detailed with simple corbelling. The chimneys, which are supplied by as many as four fireplaces, are, also, tepped with several courses of corbelled brick work. The timber used in the sub-fleor, roof trusses, and jambs are large, rough cut pine planks, examples of a material available in quantity during the period. Each window originally had shutters for inclement weather and double hung windows in addition to the view window doors.