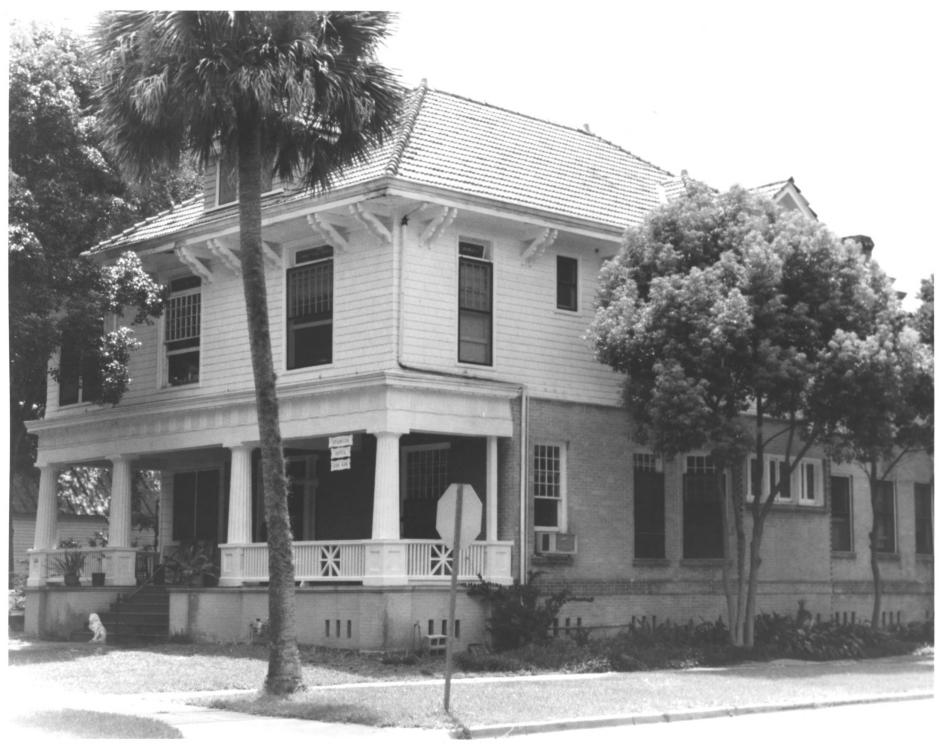

Philip Werndli 6. East (Main) Facade & North Elevation 7. Photo No. 1 of 6 APR 2 | 1987

Fernald-Laughton Memorial Hospital

Phillip Werndli

500 Oak Street, Sanford (Seminole County), FL

1.

2. 3.

4.

5.