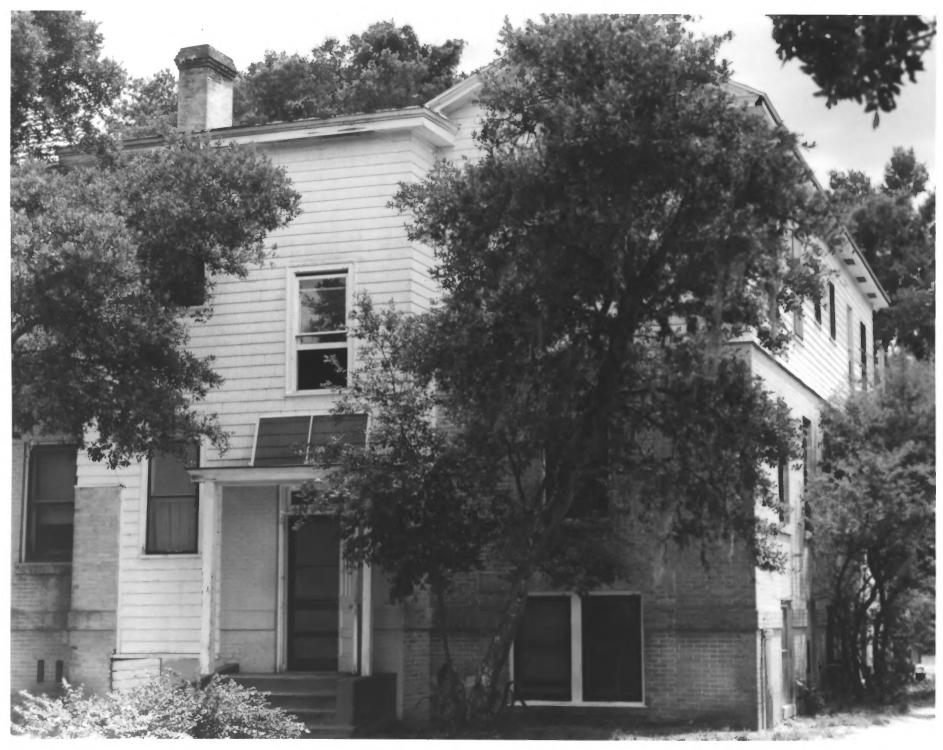

1986

1. Fernald-Laughton Memorial Hospital 2. 500 Oak Street, Sanford (Seminole County), FL 3. Phillip Werndli 4. 1986 5. Rhilip Werndli 6. West (Reas) Elevation 7. Photo No. 7 of 6

1. Fernald-Laughton Memorial Hospital 2. 500 Oak Street, Sanford (Seminole County), FL 3. Phillip Werndli 4. 1986 5. Philip Werndli 6. East (Main) Facade, Entrance Detail 7. Photo No. 7 of (