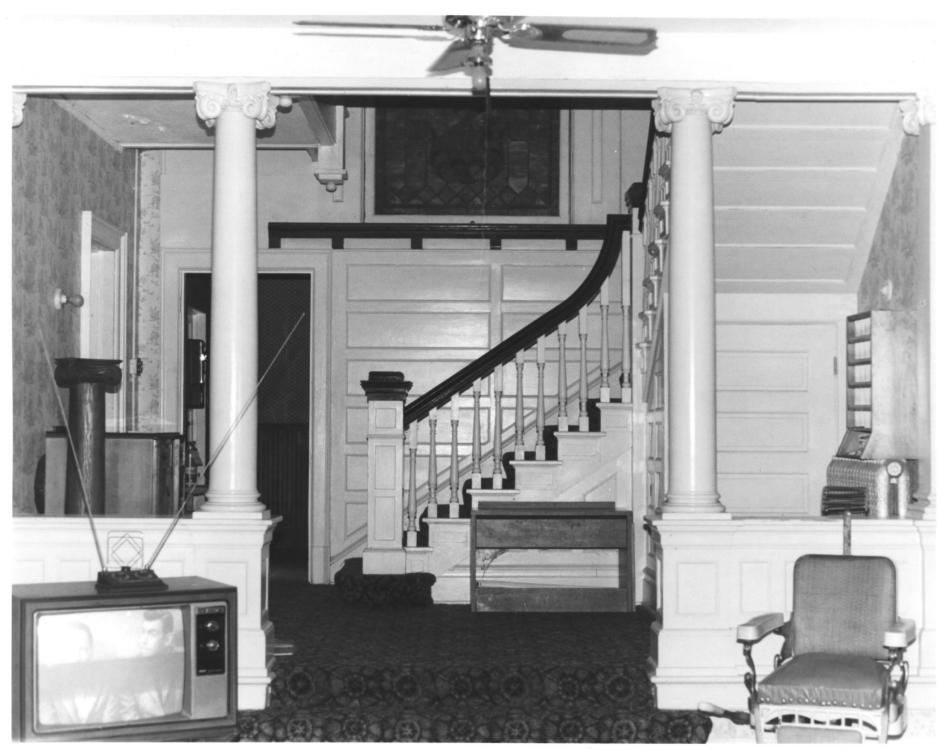

1. Fernald-Laughton Memorial Hospital 2. 500 Oak Street, Sanford (Seminole County), FL 3. Phillip Werndli 4. 1986 5. Phillip Werndli 6. North Elevation (Window Detail) 7. Photo No. 4 of 6

1. Fernald-Laughton Memorial Hospital 2. 500 Oak Street, Sanford (Seminole County), FL 3. Phillip Werndli 4. 1986 5. Phillip Werndli 6. Main Foyer, Looking West 7. Photo No. 5 of 6