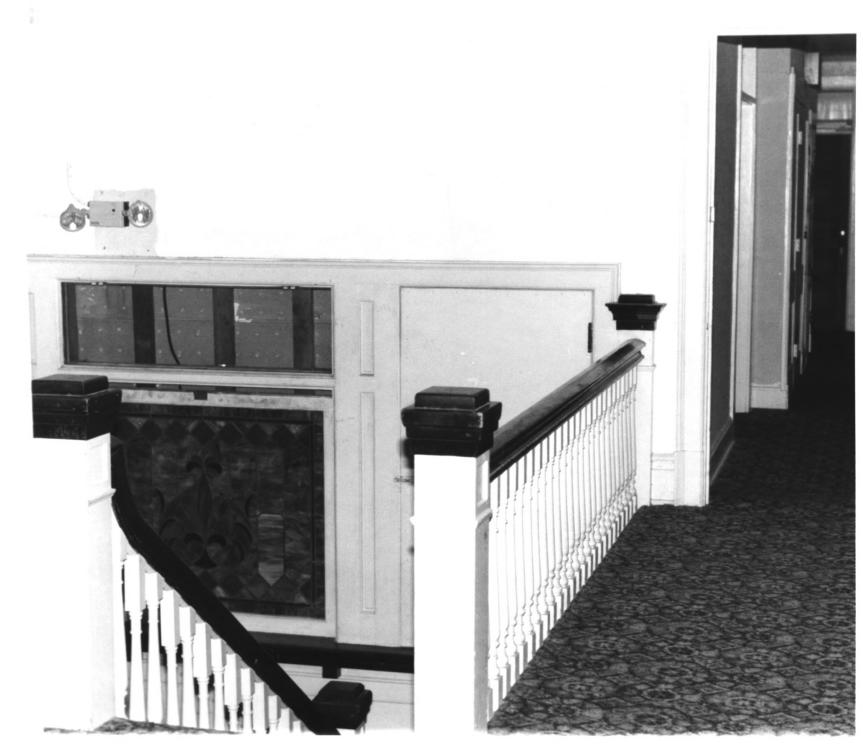

Phillip Werndli 1986 5. Phillip Werndli 6. Stair Landing & Hall, Looking West 7. Photo No. 6 of 6

Fernald-Laughton Memorial Hospital

500 Oak Street, Sanford (Seminole County), FL

APR 2 1