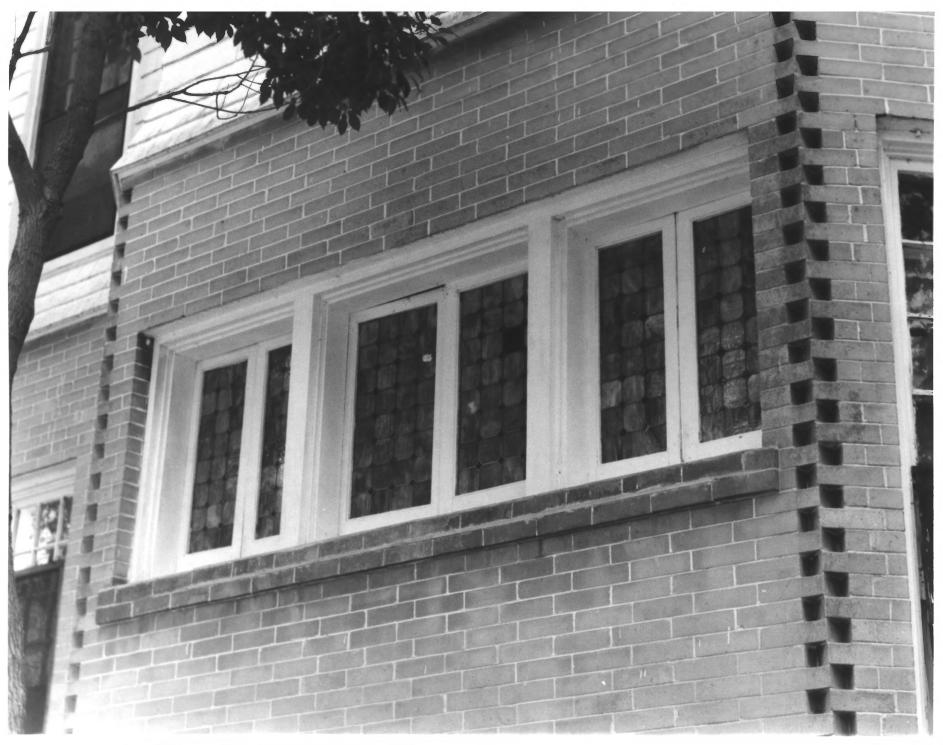

1. Fernald-Laughton Memorial Hospital 2. 500 Oak Street, Sanford (Seminole County), FL 3. Phillip Werndli 4. 1986 5. Phillip Werndli 6. North Elevation (Window Detail) 7. Photo No. 4 of 6

1. Fernald-Laughton Memorial Hospital 2. 500 Oak Street, Sanford (Seminole County), FL 3. Phillip Werndli 4. 1986 5. Phillip Werndli 6. Main Foyer, Looking West 7. Photo No. 5 of 6