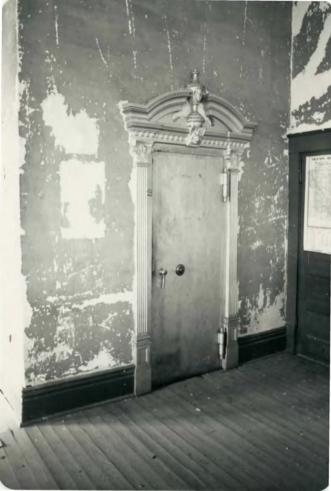

The interior features varnished woodwork, beaded boards, transoms over the doors, and pressed metal ceilings. The ornamental cast-iron vault door survives as does the original banking counter.

Bank

anglan -

Mangham Bank Building Richland Parish, LA Donna Fricker LA State Historic Preservation Office December 1984 Photo #7 Interior View -- safe door

Mangham Bank Building Richland Parish, LA Donna Fricker LA State Historic Preservation Office December 1984 Photo #8 Interior View