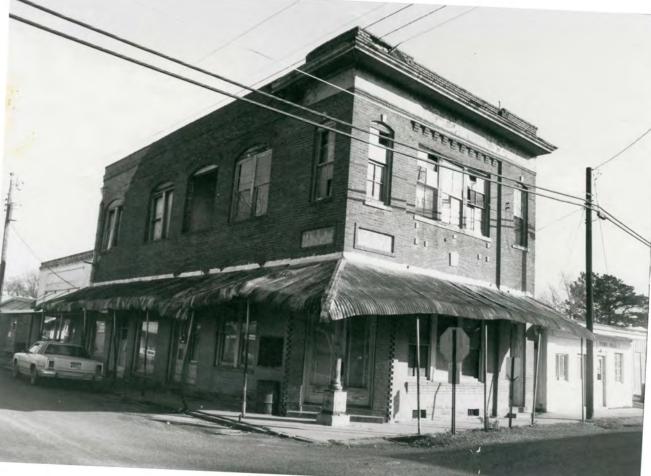

### Describe the present and original (if known) physical appearance

The Mangham State Bank (1909) is a two story brick commercial building with classical details located in the central business district of the small town of Mangham. It has received one easily reversible exterior alteration and has suffered some interior deterioration.

The Mangham State Bank Building has an angle corner entrance which leads to a large banking hall with a cast-iron vault. The building also contains a dry goods store which is set behind the banking hall on the east side. The staircase ascends from the southwest corner to a hallway and offices upstairs. As in most two story commercial buildings, the staircase is entered from the outside.

The exterior features segmentally arched openings, plate glass windows, corbel brackets, and a cast-iron column at the corner entrance. The upper story is articulated with a pair of end pavilions, a more or less full entablature, and keystones over the principal windows.

### Assessment of Integrity:

Since construction a metal awning has been added above the first story; however, it has not impacted any of the bank's significant features. In any case, it is slated for removal as part of a proposed restoration project. The deterioration of the brick walls and the pressed metal is serious in a few places, but the building still easily conveys its architectural style and significance. (The pressed metal is so badly deteriorated that it cannot be saved.)