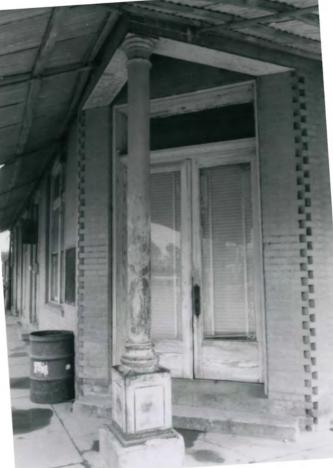

The exterior features segmentally arched openings, plate glass windows, corbel brackets, and a cast-iron column at the corner entrance. The upper story is articulated with a pair of end pavilions, a more or less full entablature, and keystones over the principal windows.

### Assessment of Integrity:

Since construction a metal awning has been added above the first story; however, it has not impacted any of the bank's significant features. In any case, it is slated for removal as part of a proposed restoration project. The deterioration of the brick walls and the pressed metal is serious in a few places, but the building still easily conveys its architectural style and significance. (The pressed metal is so badly deteriorated that it cannot be saved.)