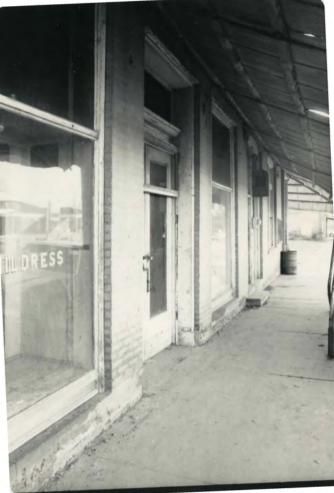

The Mangham State Bank Building has an angle corner entrance which leads to a large banking hall with a cast-iron vault. The building also contains a dry goods store which is set behind the banking hall on the east side. The staircase ascends from the southwest corner to a hallway and offices upstairs. As in most two story commercial buildings, the staircase is entered from the outside.

### Assessment of Integrity:

Since construction a metal awning has been added above the first story; however, it has not impacted any of the bank's significant features. In any case, it is slated for removal as part of a proposed restoration project. The deterioration of the brick walls and the pressed metal is serious in a few places, but the building still easily conveys its architectural style and significance. (The pressed metal is so badly deteriorated that it cannot be saved.)