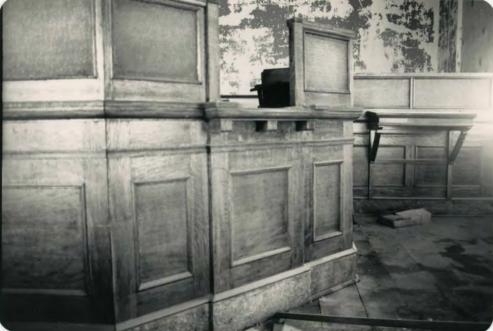

The Mangham State Bank Building has an angle corner entrance which leads to a large banking hall with a cast-iron vault. The building also contains a dry goods store which is set behind the banking hall on the east side. The staircase ascends from the southwest corner to a hallway and offices upstairs. As in most two story commercial buildings, the staircase is entered from the outside.

The interior features varnished woodwork, beaded boards, transoms over the doors, and pressed metal ceilings. The ornamental cast-iron vault door survives as does the original banking counter.

Bank

anglan -

Mangham Bank Building Richland Parish, LA Donna Fricker LA State Historic Preservation Office December 1984 Photo #7 Interior View -- safe door

Mangham Bank Building Richland Parish, LA Donna Fricker LA State Historic Preservation Office December 1984 Photo #8 Interior View

Mangham Bank Building Richland Parish, LA Donna Fricker LA State Historic Preservation Office December 1984 Photo #9 Interior View

WASO Form - 177 ("R" June 1984)