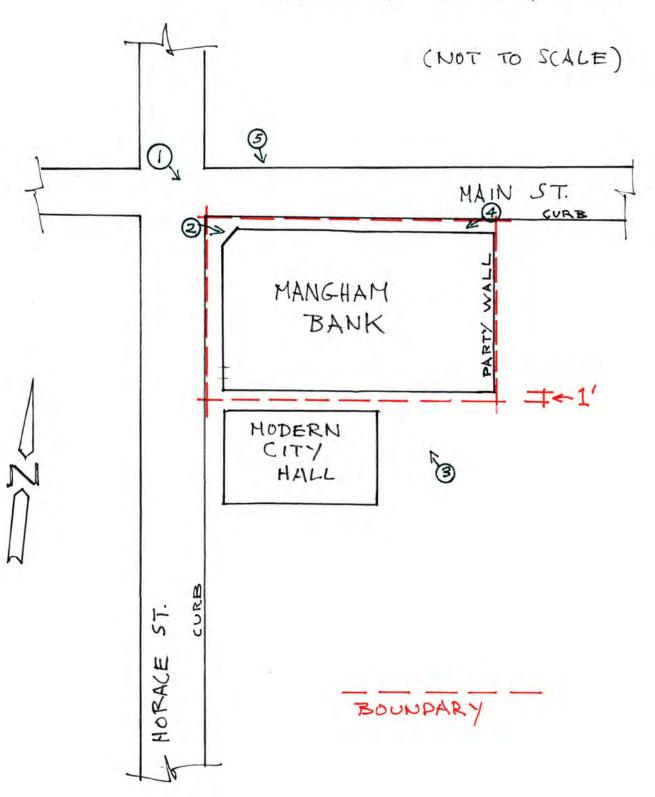

| ndshield Sur                    | vey of Richland Parish<br>c Preservation Office,                                                            | Central Busines                                  |                                                    | tional Register staff,                            |
|---------------------------------|-------------------------------------------------------------------------------------------------------------|--------------------------------------------------|----------------------------------------------------|---------------------------------------------------|
|                                 | f Mangham State Bank                                                                                        | 0000001 13011                                    |                                                    |                                                   |
| storical ske                    | tch of Mangham State Ba                                                                                     | nk prepared by                                   | Bennie M. Hixon,                                   | Copy in Register file                             |
| 10. Geo                         | graphical Dat                                                                                               | a                                                |                                                    |                                                   |
| Acreage of nomin                | ated property @ 1/12 of                                                                                     | an acre                                          |                                                    | A Charlen                                         |
| Quadrangle name                 | Mangham, LA                                                                                                 |                                                  | Quadran                                            | gle scale <u>1:62500</u>                          |
| JT M References                 |                                                                                                             |                                                  |                                                    |                                                   |
| 1,5 611<br>Zone Eastin          | 5 2 5 0 3 5 7 5 0 5 0<br>Morthing                                                                           | B L Zoi                                          | ne Easting                                         | Northing                                          |
|                                 | Lillilia                                                                                                    | D                                                | Julul                                              | Lililard                                          |
|                                 | Lullilili                                                                                                   | ] FL                                             |                                                    | Lililia                                           |
| بلا ليا:                        | تتأثلنا لتتأ                                                                                                | н                                                | لتتأثيا ل                                          | لسلبانا                                           |
| erbal boundar                   | y description and justificati                                                                               | on                                               |                                                    |                                                   |
| arty wall.<br>.ist all states a | nd counties for properties                                                                                  | uts close to th<br>overlapping state o           | e bank in order                                    | to exclude the adjacent                           |
| tate N/A                        | code                                                                                                        | county                                           |                                                    | code                                              |
| tate                            | code                                                                                                        | county                                           |                                                    | code                                              |
| ame/title                       | National Register Star Division of Historic                                                                 | ff                                               | Assisted by the<br>Reese, Mayor of<br>date January |                                                   |
|                                 | State of Louisiana                                                                                          |                                                  |                                                    | Table 19 19 19 19 19 19 19 19 19 19 19 19 19      |
| treet & number                  | P. O. Box 44247                                                                                             |                                                  | telephone 504-92                                   | 22-0358                                           |
| ity or town                     | Baton Rouge                                                                                                 |                                                  | state LA 7080                                      | 4                                                 |
|                                 | te Historic Property within                                                                                 | sterior de la company                            | n Officer (                                        | Certification                                     |
| 665). I hereby non              | d State Historic Preservation Of<br>ninate this property for inclusion<br>criteria and procedures set forth | ficer for the National<br>on in the National Reg | ister and certify that it                          | Act of 1966 (Public Law 89–<br>has been evaluated |
| State Historic Pre              | servation Officer signature                                                                                 | 123                                              | 18 BC                                              | V                                                 |
| itle State                      | Historic Preservation                                                                                       | Robert B. DeBli<br>Officer                       | eux<br>date                                        | March 28, 1985                                    |
| For NPS use                     |                                                                                                             | and the state of the state of                    |                                                    |                                                   |
| I hereby cer                    | rtify that this property is include<br>resBuen                                                              | Entered in the National Reg<br>Entered in talk   |                                                    | 5-9-85                                            |
| Keeper of the                   | National Register                                                                                           |                                                  |                                                    | ,                                                 |
| Attest:                         |                                                                                                             |                                                  | date                                               |                                                   |
| Chief of Regis                  | stration                                                                                                    |                                                  |                                                    |                                                   |