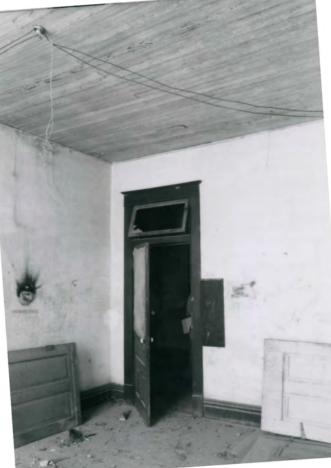

The interior features varnished woodwork, beaded boards, transoms over the doors, and pressed metal ceilings. The ornamental cast-iron vault door survives as does the original banking counter.

Mangham Bank Building Richland Parish, LA Donna Fricker LA State Historic Preservation Office December 1984 Photo #5 South

Mangham Bank Building Richland Parish, LA Donna Fricker LA State Historic Preservation Office December 1984 Photo #6 Interior View -- upstairs