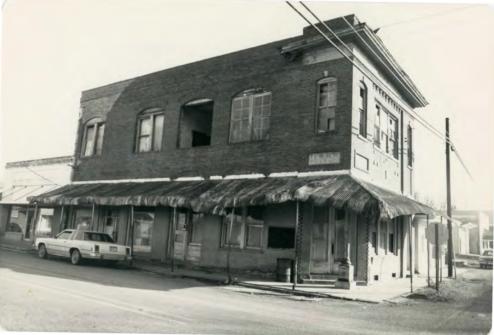

### Describe the present and original (if known) physical appearance

The Mangham State Bank (1909) is a two story brick commercial building with classical details located in the central business district of the small town of Mangham. It has received one easily reversible exterior alteration and has suffered some interior deterioration.

The Mangham State Bank Building has an angle corner entrance which leads to a large banking hall with a cast-iron vault. The building also contains a dry goods store which is set behind the banking hall on the east side. The staircase ascends from the southwest corner to a hallway and offices upstairs. As in most two story commercial buildings, the staircase is entered from the outside.

The exterior features segmentally arched openings, plate glass windows, corbel brackets, and a cast-iron column at the corner entrance. The upper story is articulated with a pair of end pavilions, a more or less full entablature, and keystones over the principal windows.

### Assessment of Integrity:

Since construction a metal awning has been added above the first story; however, it has not impacted any of the bank's significant features. In any case, it is slated for removal as part of a proposed restoration project. The deterioration of the brick walls and the pressed metal is serious in a few places, but the building still easily conveys its architectural style and significance. (The pressed metal is so badly deteriorated that it cannot be saved.)

# MANGHAH STATE BANK RICHLAND PARISH, LA.

Mangham Bank Building Richland Parish, LA Donna Fricker December 1984 LA State Historic Preservation Office Photo #1 Southeast

Mangham Bank Building Richland Parish, LA Donna Fricker LA State Historic Preservation Office December 1984 Photo #2 East