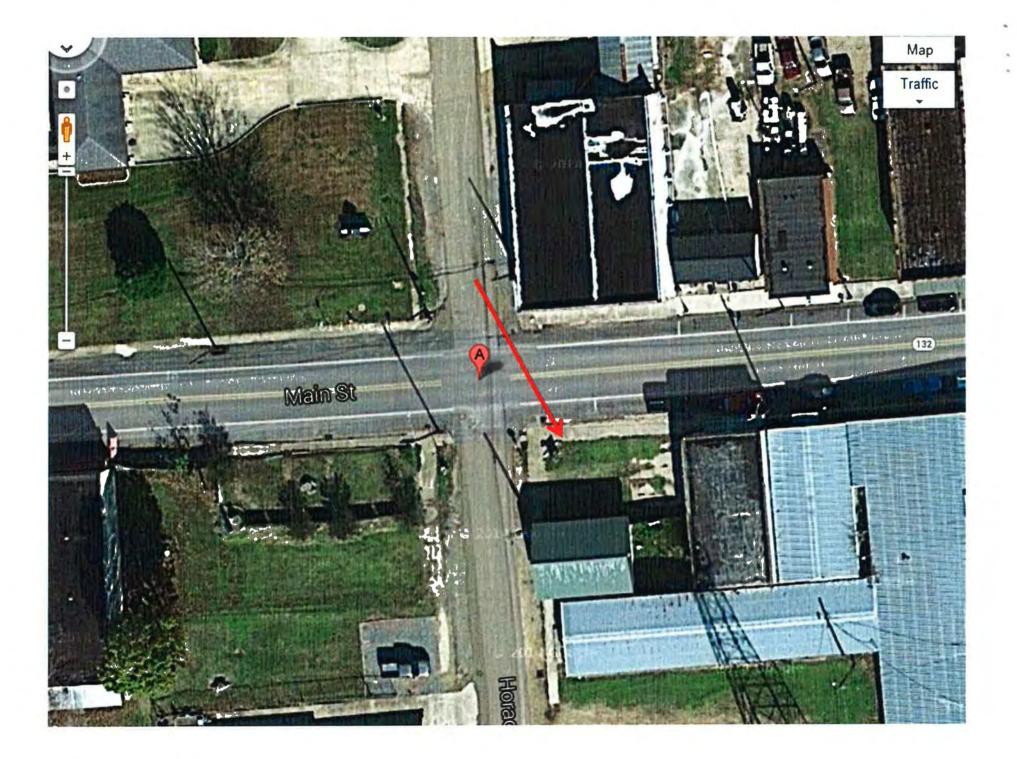

Dear Mr. Gabbert:

The purpose of this letter is to notify you of our intent to delist the above property from the National Register of Historic Places. Originally listed on the Register on May 9, 1985, the above property was demolished sometime after 1985 and is currently a vacant lot. Per 36 CFR 60, Sec. 60.15 (a)(1), we are requesting that the above property be officially delisted based on the fact that the property has ceased to meet the criteria for listing in the National Register because the qualities which caused it to be originally listed have been destroyed. To support this claim, we have included a map from the original nomination showing the location of the building and a current Google image showing the vacant lot from above and street view.

We have notified the property owner and the chief elected official and have included copies of those letters with this submission. No responses were received.

If you have any questions concerning our request, please contact our National Register Coordinator, Jessica Richardson via email at <a href="mailto:jrichardson@crt.la.gov">jrichardson@crt.la.gov</a> or by phone at 225-219-4595.