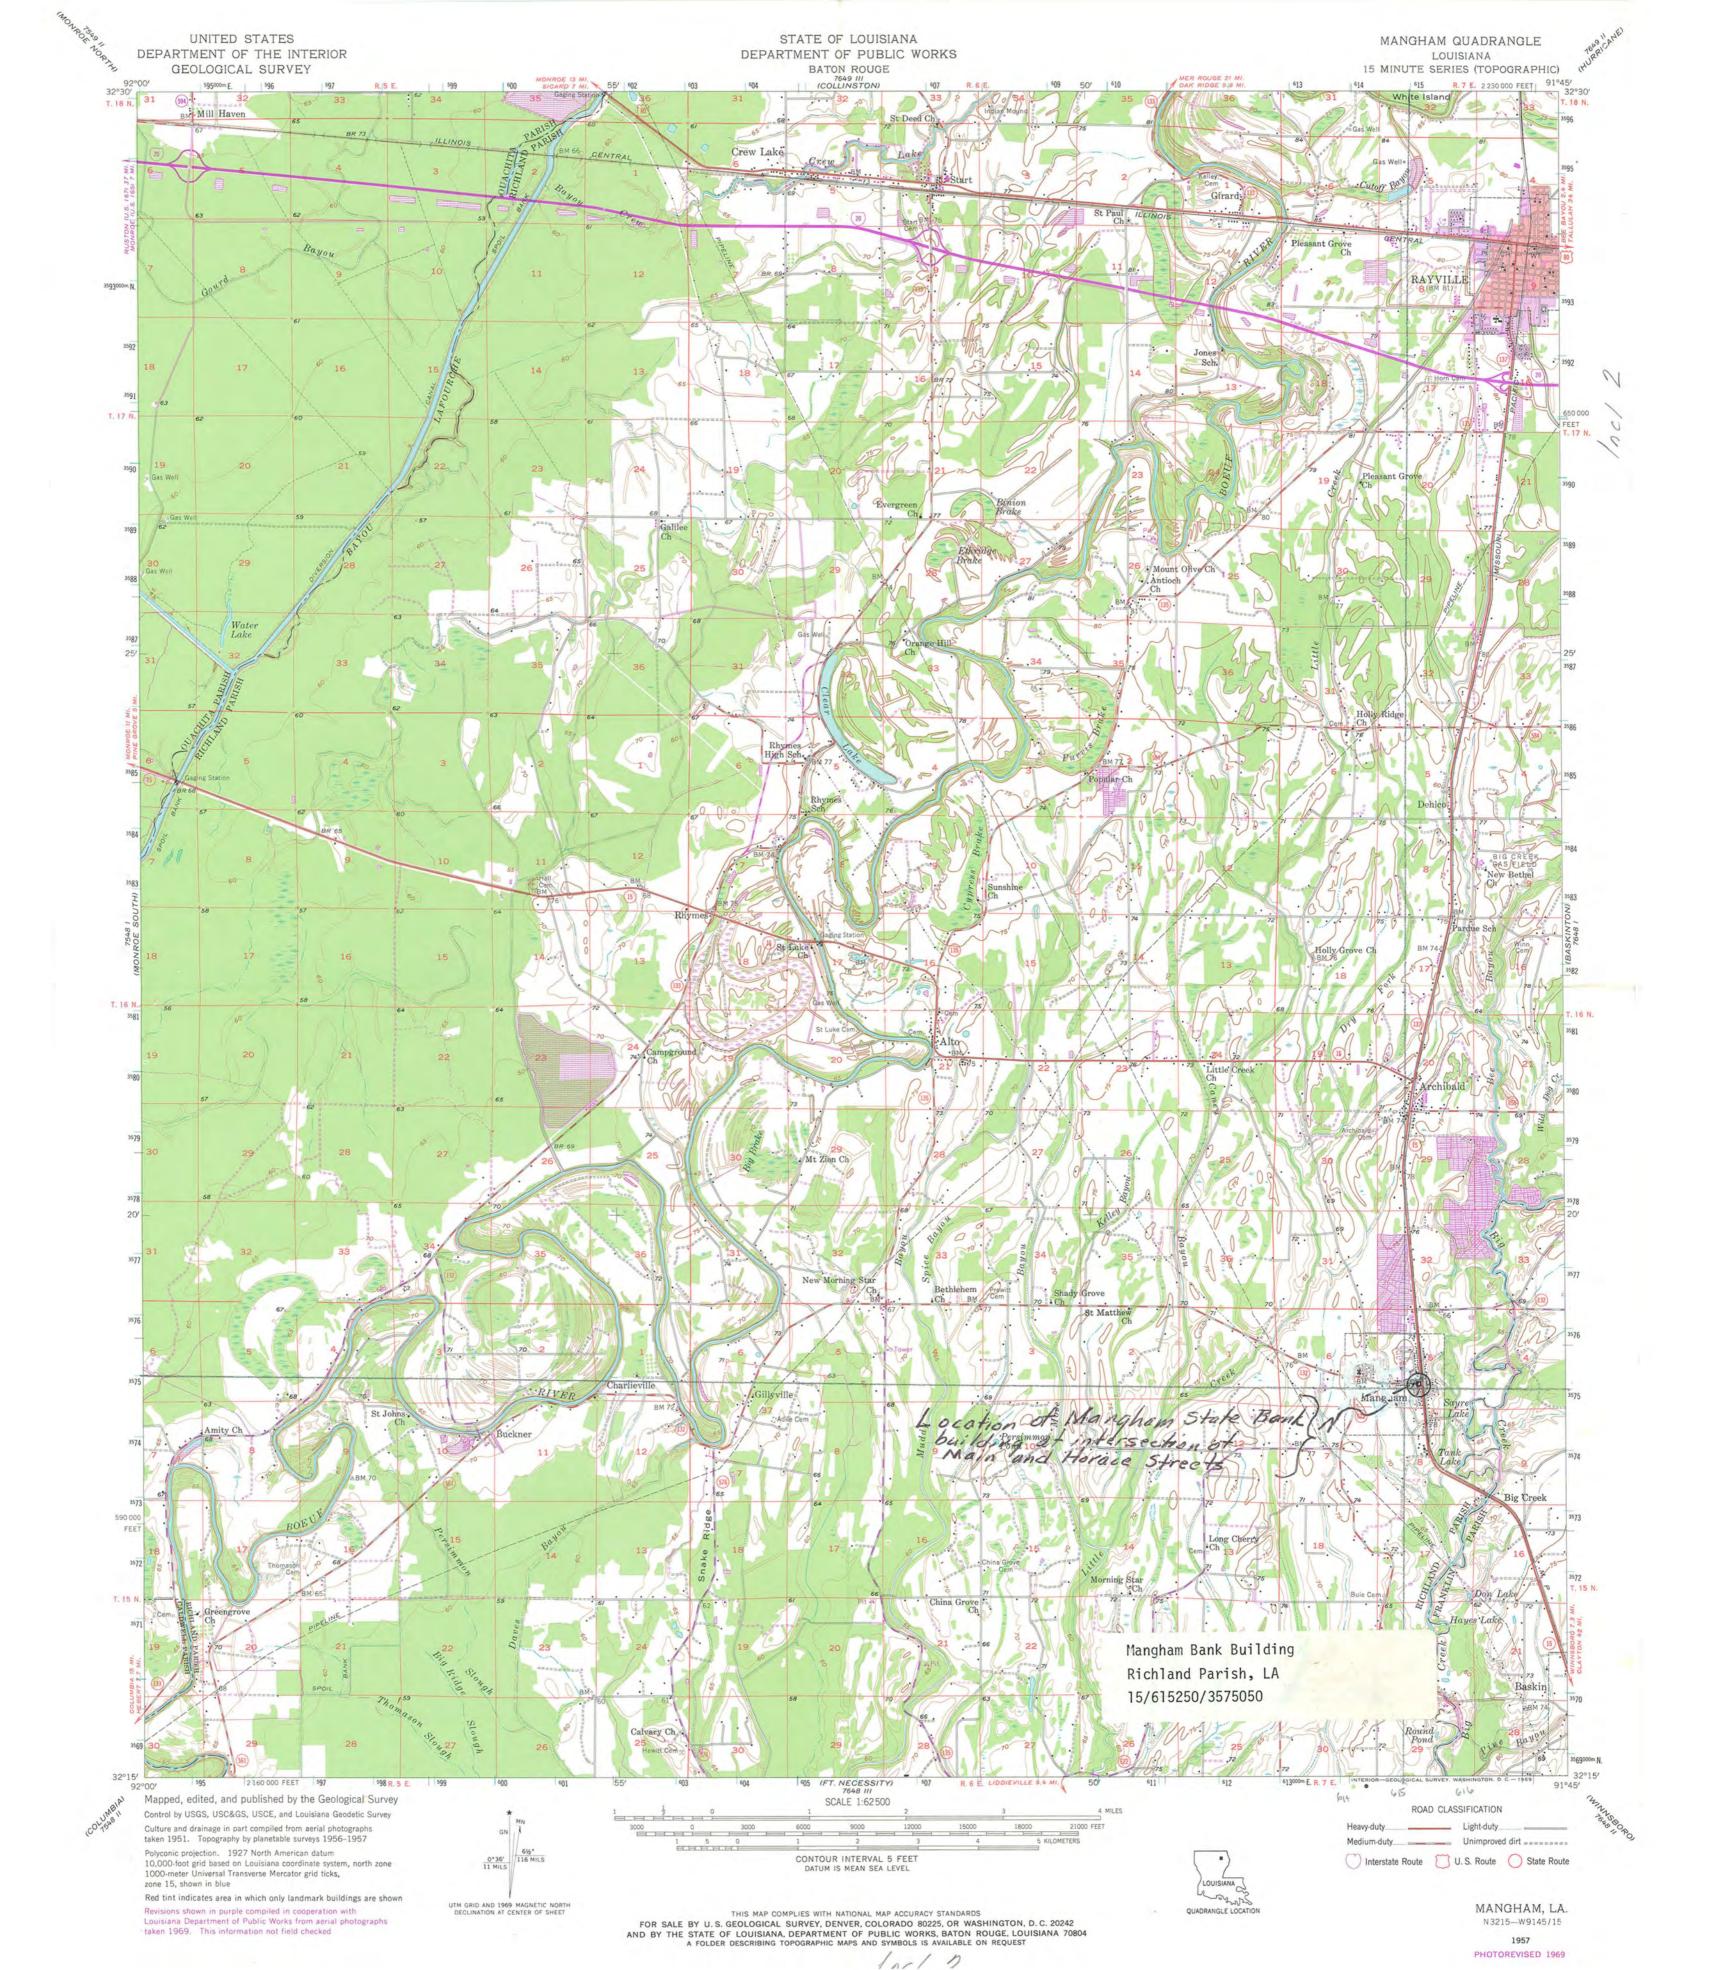

Dear Mr. Gabbert:

The purpose of this letter is to notify you of our intent to delist the above property from the National Register of Historic Places. Originally listed on the Register on May 9, 1985, the above property was demolished sometime after 1985 and is currently a vacant lot. Per 36 CFR 60, Sec. 60.15 (a)(1), we are requesting that the above property be officially delisted based on the fact that the property has ceased to meet the criteria for listing in the National Register because the qualities which caused it to be originally listed have been destroyed. To support this claim, we have included a map from the original nomination showing the location of the building and a current Google image showing the vacant lot from above and street view.

| ndshield Sur                    | vey of Richland Parish<br>c Preservation Office,                                                            | Central Busines                                  |                                                    | tional Register staff,                            |
|---------------------------------|-------------------------------------------------------------------------------------------------------------|--------------------------------------------------|----------------------------------------------------|---------------------------------------------------|
|                                 | f Mangham State Bank                                                                                        | 0000001 13011                                    |                                                    |                                                   |
| storical ske                    | tch of Mangham State Ba                                                                                     | nk prepared by                                   | Bennie M. Hixon,                                   | Copy in Register file                             |
| 10. Geo                         | graphical Dat                                                                                               | a                                                |                                                    |                                                   |
| Acreage of nomin                | ated property @ 1/12 of                                                                                     | an acre                                          |                                                    | A Charlen                                         |
| Quadrangle name                 | Mangham, LA                                                                                                 |                                                  | Quadran                                            | gle scale <u>1:62500</u>                          |
| JT M References                 |                                                                                                             |                                                  |                                                    |                                                   |
| 1,5 611<br>Zone Eastin          | 5 2 5 0 3 5 7 5 0 5 0<br>Morthing                                                                           | B L Zoi                                          | ne Easting                                         | Northing                                          |
|                                 | Lillilia                                                                                                    | D                                                | Julul                                              | Lililard                                          |
|                                 | Lullilili                                                                                                   | ] FL                                             |                                                    | Lililia                                           |
| بلا ليا:                        | تتأثلنا لتتأ                                                                                                | н                                                | لتتأثيا ل                                          | لسلبانا                                           |
| erbal boundar                   | y description and justificati                                                                               | on                                               |                                                    |                                                   |
| arty wall.<br>.ist all states a | nd counties for properties                                                                                  | uts close to th<br>overlapping state o           | e bank in order                                    | to exclude the adjacent                           |
| tate N/A                        | code                                                                                                        | county                                           |                                                    | code                                              |
| tate                            | code                                                                                                        | county                                           |                                                    | code                                              |
| ame/title                       | National Register Star Division of Historic                                                                 | ff                                               | Assisted by the<br>Reese, Mayor of<br>date January |                                                   |
|                                 | State of Louisiana                                                                                          |                                                  |                                                    | Table 19 19 19 19 19 19 19 19 19 19 19 19 19      |
| treet & number                  | P. O. Box 44247                                                                                             |                                                  | telephone 504-92                                   | 22-0358                                           |
| ity or town                     | Baton Rouge                                                                                                 |                                                  | state LA 7080                                      | 4                                                 |
|                                 | te Historic Property within                                                                                 | sterior de la company                            | n Officer (                                        | Certification                                     |
| 665). I hereby non              | d State Historic Preservation Of<br>ninate this property for inclusion<br>criteria and procedures set forth | ficer for the National<br>on in the National Reg | ister and certify that it                          | Act of 1966 (Public Law 89–<br>has been evaluated |
| State Historic Pre              | servation Officer signature                                                                                 | 123                                              | 18 BC                                              | V                                                 |
| itle State                      | Historic Preservation                                                                                       | Robert B. DeBli<br>Officer                       | eux<br>date                                        | March 28, 1985                                    |
| For NPS use                     |                                                                                                             | and the state of the state of                    |                                                    |                                                   |
| I hereby cer                    | rtify that this property is include<br>resBuen                                                              | Entered in the National Reg<br>Entered in talk   |                                                    | 5-9-85                                            |
| Keeper of the                   | National Register                                                                                           |                                                  |                                                    | ,                                                 |
| Attest:                         |                                                                                                             |                                                  | date                                               |                                                   |
| Chief of Regis                  | stration                                                                                                    |                                                  |                                                    |                                                   |