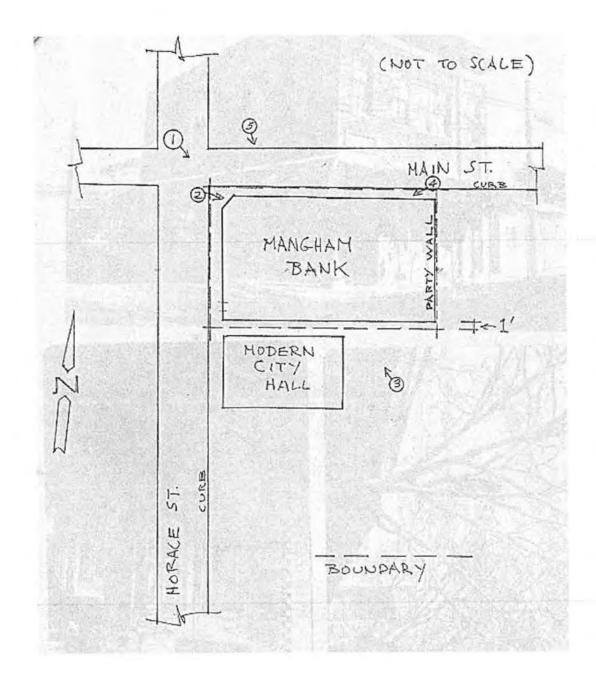

| ndshield Sur                    | vey of Richland Parish<br>c Preservation Office,                                                            | Central Busines                                  |                                                    | tional Register staff,                            |
|---------------------------------|-------------------------------------------------------------------------------------------------------------|--------------------------------------------------|----------------------------------------------------|---------------------------------------------------|
|                                 | f Mangham State Bank                                                                                        | 0000001 13011                                    |                                                    |                                                   |
| storical ske                    | tch of Mangham State Ba                                                                                     | nk prepared by                                   | Bennie M. Hixon,                                   | Copy in Register file                             |
| 10. Geo                         | graphical Dat                                                                                               | a                                                |                                                    |                                                   |
| Acreage of nomin                | ated property @ 1/12 of                                                                                     | an acre                                          |                                                    | A Charlen                                         |
| Quadrangle name                 | Mangham, LA                                                                                                 |                                                  | Quadran                                            | gle scale <u>1:62500</u>                          |
| JT M References                 |                                                                                                             |                                                  |                                                    |                                                   |
| 1,5 611<br>Zone Eastin          | 5 2 5 0 3 5 7 5 0 5 0<br>Morthing                                                                           | B L Zoi                                          | ne Easting                                         | Northing                                          |
|                                 | Lillilia                                                                                                    | D                                                | Julul                                              | Lililard                                          |
|                                 | Lullilili                                                                                                   | ] FL                                             |                                                    | Lililia                                           |
| بلا ليا:                        | تتأثلنا لتتأ                                                                                                | н                                                | لتتأثيا ل                                          | لسلبانا                                           |
| erbal boundar                   | y description and justificati                                                                               | on                                               |                                                    |                                                   |
| arty wall.<br>.ist all states a | nd counties for properties                                                                                  | uts close to th<br>overlapping state o           | e bank in order                                    | to exclude the adjacent                           |
| tate N/A                        | code                                                                                                        | county                                           |                                                    | code                                              |
| tate                            | code                                                                                                        | county                                           |                                                    | code                                              |
| ame/title                       | National Register Star Division of Historic                                                                 | ff                                               | Assisted by the<br>Reese, Mayor of<br>date January |                                                   |
|                                 | State of Louisiana                                                                                          |                                                  |                                                    | Table 19 19 19 19 19 19 19 19 19 19 19 19 19      |
| treet & number                  | P. O. Box 44247                                                                                             |                                                  | telephone 504-92                                   | 22-0358                                           |
| ity or town                     | Baton Rouge                                                                                                 |                                                  | state LA 7080                                      | 4                                                 |
|                                 | te Historic Property within                                                                                 | sterior de la company                            | n Officer (                                        | Certification                                     |
| 665). I hereby non              | d State Historic Preservation Of<br>ninate this property for inclusion<br>criteria and procedures set forth | ficer for the National<br>on in the National Reg | ister and certify that it                          | Act of 1966 (Public Law 89–<br>has been evaluated |
| State Historic Pre              | servation Officer signature                                                                                 | 123                                              | 18 BC                                              | V                                                 |
| itle State                      | Historic Preservation                                                                                       | Robert B. DeBli<br>Officer                       | eux<br>date                                        | March 28, 1985                                    |
| For NPS use                     |                                                                                                             | and the state of the state of                    |                                                    |                                                   |
| I hereby cer                    | rtify that this property is include<br>resBuen                                                              | Entered in the National Reg<br>Entered in talk   |                                                    | 5-9-85                                            |
| Keeper of the                   | National Register                                                                                           |                                                  |                                                    | ,                                                 |
| Attest:                         |                                                                                                             |                                                  | date                                               |                                                   |
| Chief of Regis                  | stration                                                                                                    |                                                  |                                                    |                                                   |