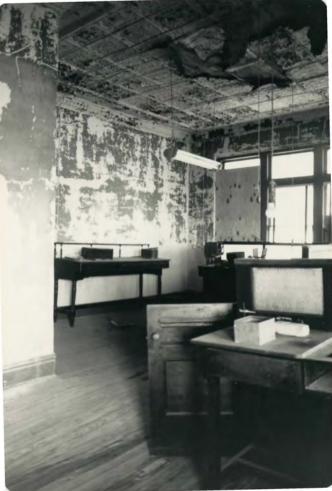

The interior features varnished woodwork, beaded boards, transoms over the doors, and pressed metal ceilings. The ornamental cast-iron vault door survives as does the original banking counter.

### Assessment of Integrity:

Since construction a metal awning has been added above the first story; however, it has not impacted any of the bank's significant features. In any case, it is slated for removal as part of a proposed restoration project. The deterioration of the brick walls and the pressed metal is serious in a few places, but the building still easily conveys its architectural style and significance. (The pressed metal is so badly deteriorated that it cannot be saved.)

Bank

anglan -

Mangham Bank Building Richland Parish, LA Donna Fricker LA State Historic Preservation Office December 1984 Photo #7 Interior View -- safe door

Mangham Bank Building Richland Parish, LA Donna Fricker LA State Historic Preservation Office December 1984 Photo #8 Interior View