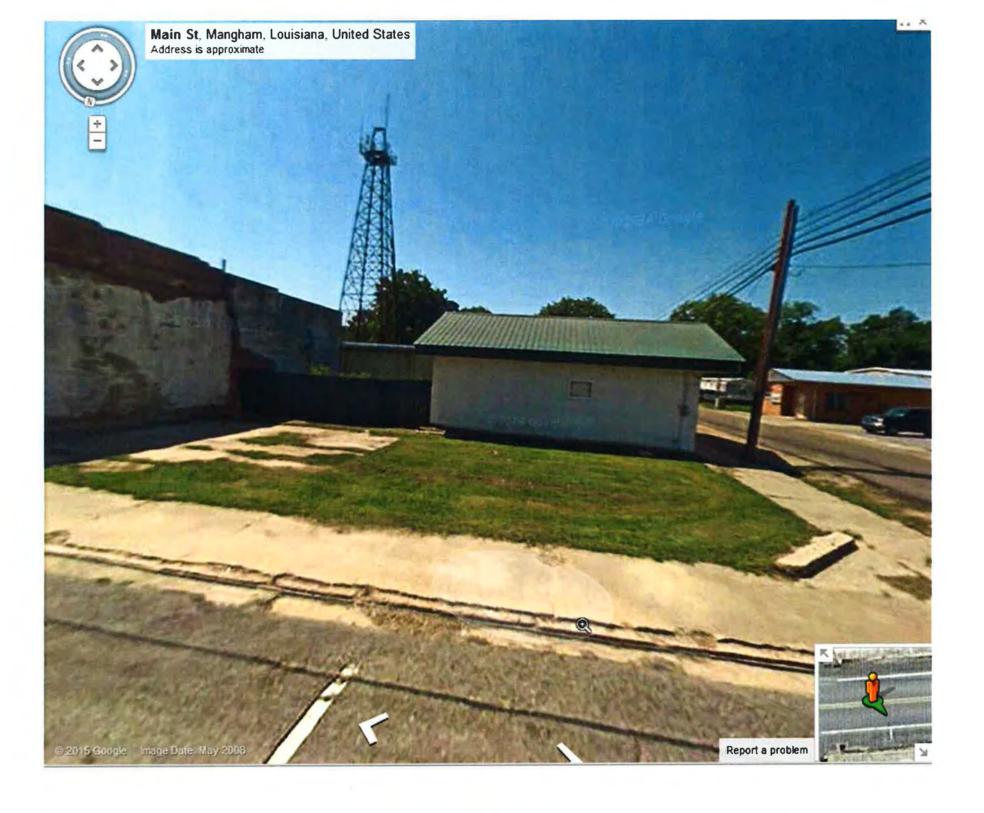

Dear Mr. Gabbert:

The purpose of this letter is to notify you of our intent to delist the above property from the National Register of Historic Places. Originally listed on the Register on May 9, 1985, the above property was demolished sometime after 1985 and is currently a vacant lot. Per 36 CFR 60, Sec. 60.15 (a)(1), we are requesting that the above property be officially delisted based on the fact that the property has ceased to meet the criteria for listing in the National Register because the qualities which caused it to be originally listed have been destroyed. To support this claim, we have included a map from the original nomination showing the location of the building and a current Google image showing the vacant lot from above and street view.

We have notified the property owner and the chief elected official and have included copies of those letters with this submission. No responses were received.

If you have any questions concerning our request, please contact our National Register Coordinator, Jessica Richardson via email at <a href="mailto:jrichardson@crt.la.gov">jrichardson@crt.la.gov</a> or by phone at 225-219-4595.