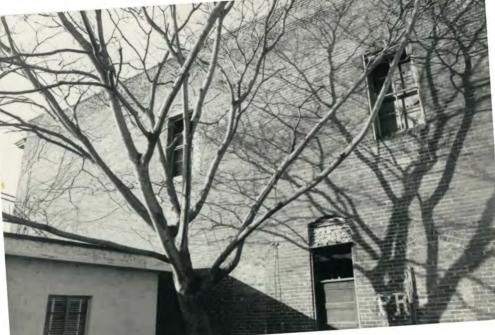

### Assessment of Integrity:

Since construction a metal awning has been added above the first story; however, it has not impacted any of the bank's significant features. In any case, it is slated for removal as part of a proposed restoration project. The deterioration of the brick walls and the pressed metal is serious in a few places, but the building still easily conveys its architectural style and significance. (The pressed metal is so badly deteriorated that it cannot be saved.)