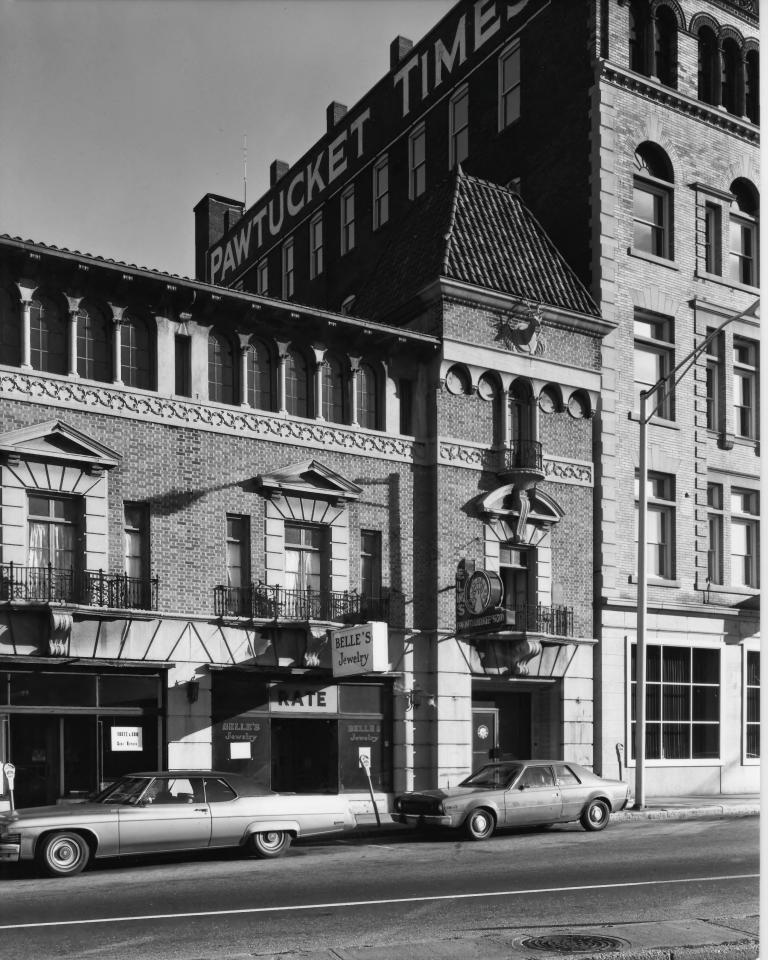

View: entry bay, from the northwest.

Photo #74

PAWTUCKET ELKS LODGE BUILDING Pawtucket, Rhode Island

Photographer: Warren Jagger
Date: 1981
Negative filed at: Rhode Island Historical Preservation Commission