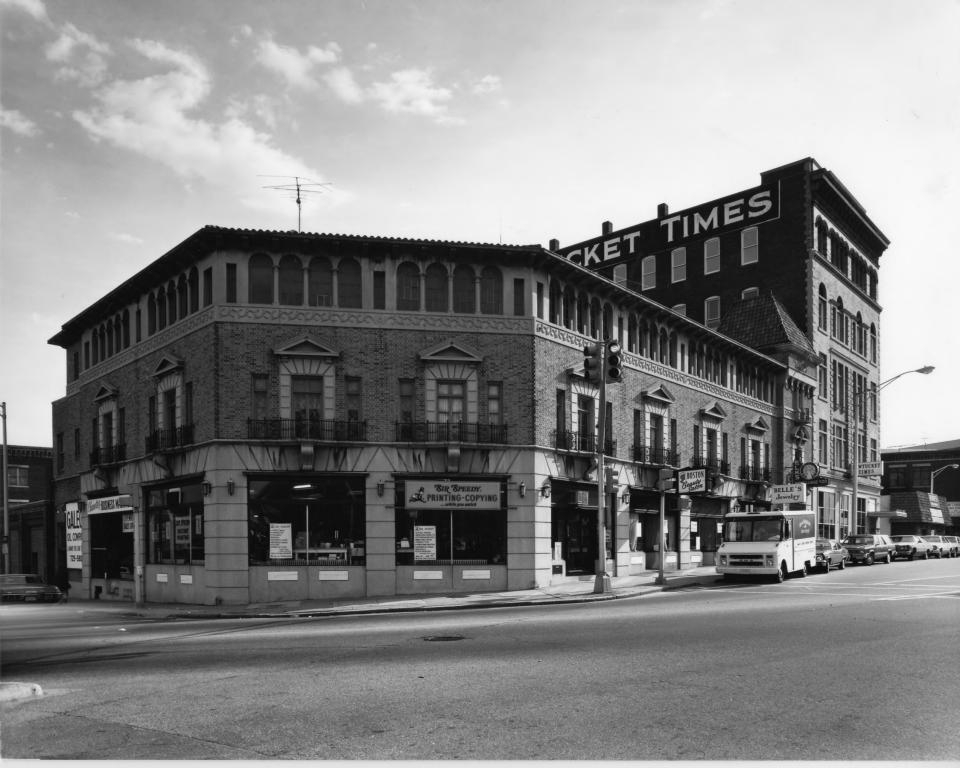

PAWTUCKET ELKS LODGE BUILDING Pawtucket, Rhode Island

Photographer: Warren Jagger Date: 1981

Negative filed at: Rhode Island Historical

Preservation Commission

front and side elevations, from northwest. View: