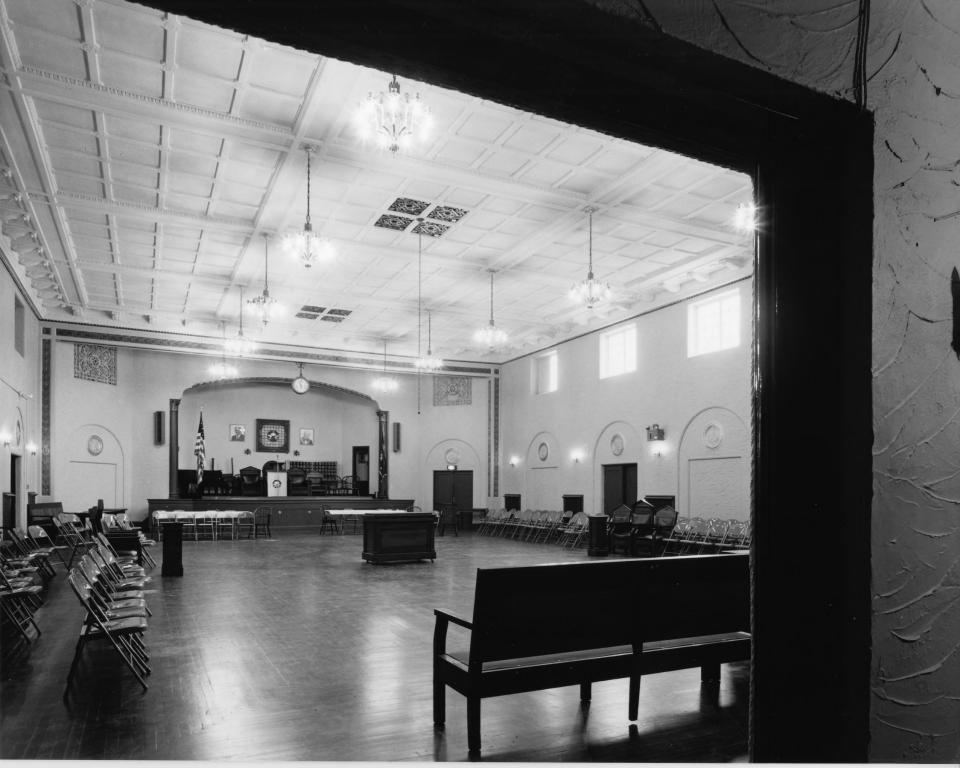

150 Benefit Street

Providence, RI 02903

View: Lodge hall, second floor, interior view.

Photo #75