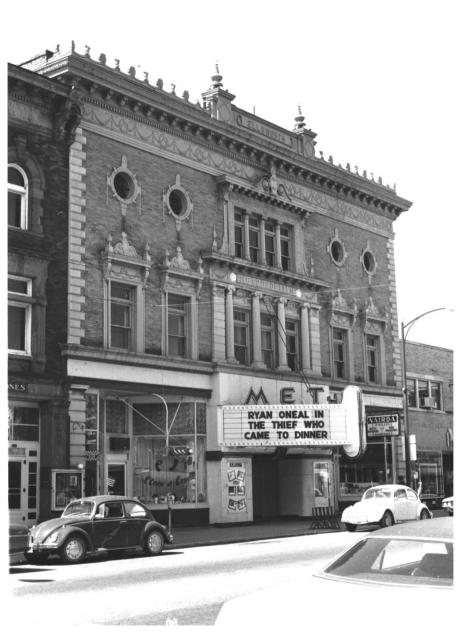

| Form No.<br>(7/72) | 10-301a                                                                                                                                           | 0-301a UNITED STATES DEPARTMENT OF THE INTERIOR<br>NATIONAL PARK SERVICE<br>NATIONAL REGISTER OF HISTORIC PLACES<br>PROPERTY PHOTOGRAPH FORM<br>(Type all entries - attach to or enclose with photograph) |  | IOWA<br>COUNTY<br>HARDIN<br>FOR NPS USE ONLY                                                                   |             |  |
|--------------------|---------------------------------------------------------------------------------------------------------------------------------------------------|-----------------------------------------------------------------------------------------------------------------------------------------------------------------------------------------------------------|--|----------------------------------------------------------------------------------------------------------------|-------------|--|
|                    |                                                                                                                                                   |                                                                                                                                                                                                           |  |                                                                                                                |             |  |
|                    |                                                                                                                                                   |                                                                                                                                                                                                           |  |                                                                                                                |             |  |
| S                  | ł                                                                                                                                                 |                                                                                                                                                                                                           |  | ENTRY NUMBER                                                                                                   | DATE        |  |
| <b>Z</b> 1.        | NAME                                                                                                                                              |                                                                                                                                                                                                           |  | the second s |             |  |
| 0                  | COMMON:                                                                                                                                           | COMMON: Met Theatre<br>AND/OR HISTORIC: Metropolitan Opera House                                                                                                                                          |  |                                                                                                                |             |  |
| ⊢ 2.               | LOCATIO                                                                                                                                           | N                                                                                                                                                                                                         |  |                                                                                                                | $\Sigma$    |  |
| <u> </u>           | STREET A                                                                                                                                          | STREET AND NUMBER:<br>515 Washington Street                                                                                                                                                               |  |                                                                                                                |             |  |
| R<br>U             | CITY OR                                                                                                                                           | Iowa Falls -                                                                                                                                                                                              |  |                                                                                                                |             |  |
| S T                | STATE:                                                                                                                                            | Iowa                                                                                                                                                                                                      |  | ardin REGISTE                                                                                                  | CODE<br>083 |  |
| z B                | PHOTO REFERENCE                                                                                                                                   |                                                                                                                                                                                                           |  |                                                                                                                |             |  |
| _                  | PHOTO CREDIT: Steve Stimmel<br>DATE OF PHOTO: Summer 1973<br>NEGATIVE FILED AT:<br>STATE HISTORICAL DEPARTMENT, Division of Historic Preservation |                                                                                                                                                                                                           |  |                                                                                                                |             |  |
| ш<br>ш             |                                                                                                                                                   |                                                                                                                                                                                                           |  |                                                                                                                |             |  |
|                    | 4 IDENTIFICATION                                                                                                                                  |                                                                                                                                                                                                           |  |                                                                                                                |             |  |
|                    |                                                                                                                                                   | se view, direction, etc.                                                                                                                                                                                  |  |                                                                                                                |             |  |