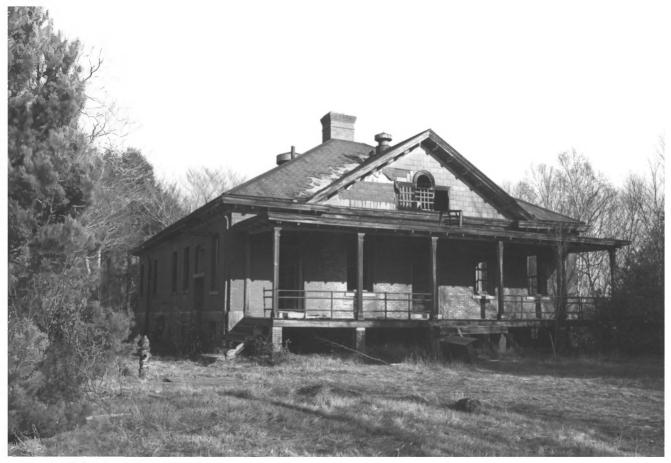

Fort McKinley Historic District (Building 17) Great Diamond Island Portland, Cumberland, Maine Frank A. Beard 10/84 Me. Historic Preservation Comm. View from W 11 of 16

Fort McKinley Historic District (Building 20) Great Diamond Island Portland, Cumberland, Maine Frank A. beard 10/84 Me. Hsitoric Preservation Comm. View from SE 12 of 16