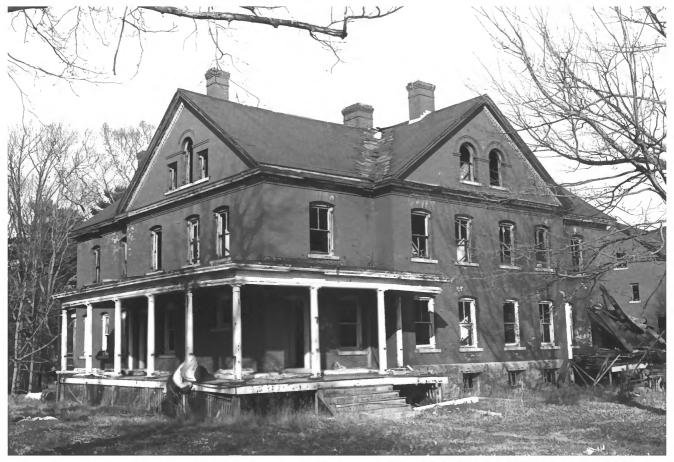

Fort McKinley Historic District (Building 6) Great Diamond Island Portland, Cumberland, Maine Frank A. Beard 10/84 Me. Historic Preservation Comm. View from NE 3 of 16

Fort McKinley Historic District (Building 7) Great Diamond Island Portland, Cumberland, Maine Frank A. Beard 10/84 Me. Historic Preservation Comm. View from NE 4 of 16