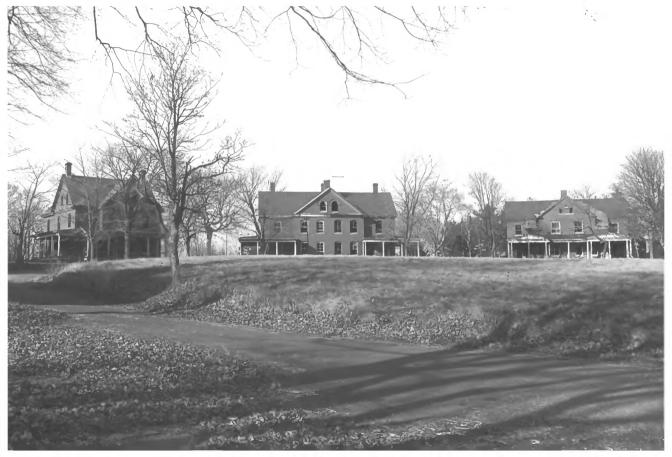

Fort McKinley Historic District (Building 11) Great Diamond Island Portland, Cumberland, Maine Frank A. Beard 10/84 Me. Historic Preservation Comm. View from S 5 of 16

Fort McKinley Historic District (Buildings 13, 14, 15, 16) 1903 Great Diamond Island Portland, Cumberland, Maine Frank A. Beard 10/84 Me. Historic Preservation Comm. View from SW 6 of 16