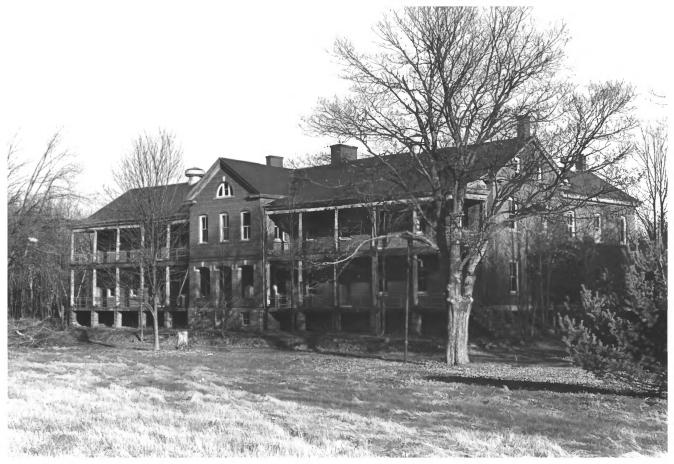

Fort McKinley Historic District (Building13) Great Diamond Island Portland, Cumberland, Maine Frank A. Beard 10/84 Me. Historic Preservation Comm. ViewSW 7 of 16

Fort McKinley Historic District (Buildings 13, 14, 15) 1904 Great Diamond Island Portland, Cumberland, Maine Frank A. Beard 10/84 Me. Historic Preservation Comm. View from SW 8 of 16