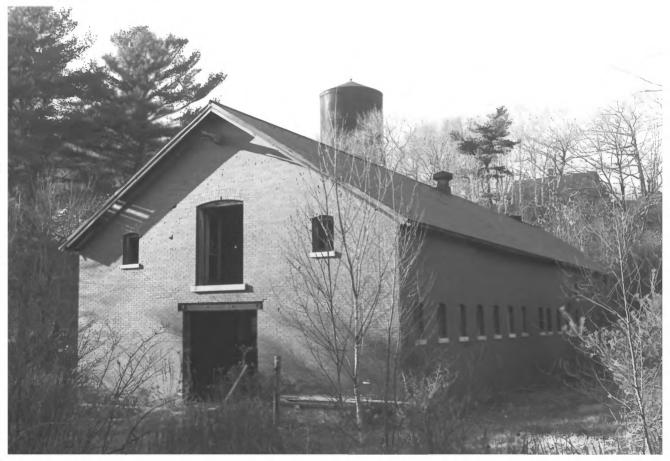

Fort McKinley Historic District (Building 14) Great Diamond Island Portland, Cumberland, Maine Frank A. Beard 10/84 Me. Historic Preservation Comm. View from W 9 of 16

Fort McKinlev Historic District (Colonnade of Building 14) 1910 Great Diamond Island Portland, Cumberland, Maine Frank A. Beard 10/84 Me. Historic Preservation Comm. View from S 10 of 16