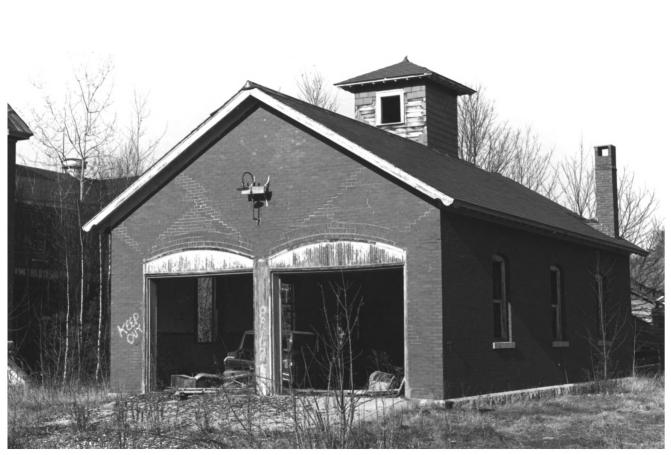

Fort McKinley Historic District (Buildings 24, 23) 1909 Great Diamond Island Portland, Cumberland, Maine Frank A. Beard 10/84 Me. Historic Preservation Comm. View from SW 13 of 16

Fort McKinley Historic District (Building 27) 1932 Great Diamond Island Portland, Cumberland, Maine Frank A. Beard 10/84 Me. Historic Preservation Comm. View from SW 14-16