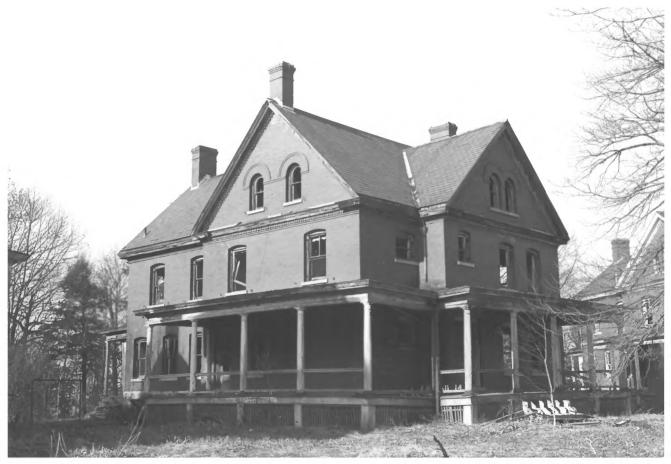

Fort McKinley Historic District (Buildings 4, 5, 6) 1903 Great Diamond Island Portland, Cumberland, Maine Frank A. Beard 10/84 Me. Historic Preservation Comm. View from E 1 of 16

Fort McKinley Historic District (Building 4) Great Diamond Island Portland, Cumberland, Maine Frank A. Beard 10/84 Me. Historic Preservation Comm. View from NE 2 of 16