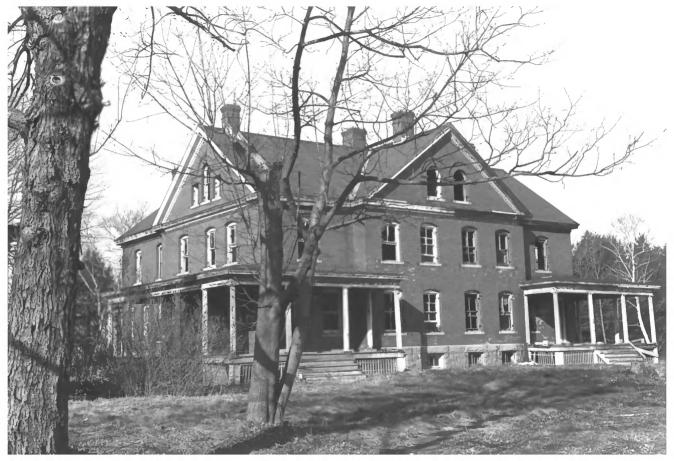

Fort McKinley Historic District (Building 6) Great Diamond Island Portland, Cumberland, Maine Frank A. Beard 10/84 Me. Historic Preservation Comm. View from NE 3 of 16

Fort McKinley Historic District (Building 7) Great Diamond Island Portland, Cumberland, Maine Frank A. Beard 10/84 Me. Historic Preservation Comm. View from NE 4 of 16