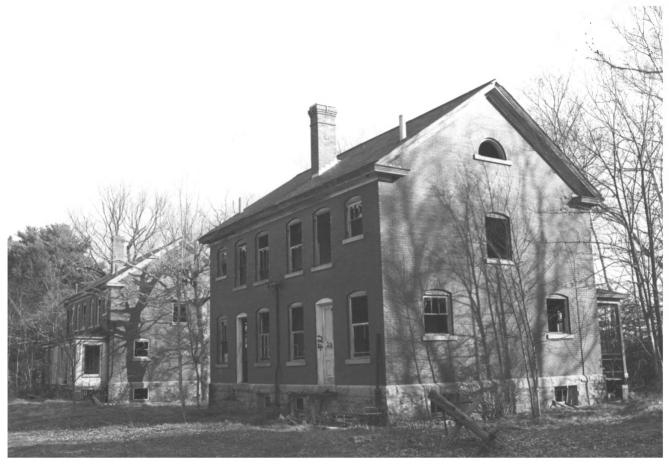

Fort McKinley Historic District (Buildings 4, 5, 6) 1903 Great Diamond Island Portland, Cumberland, Maine Frank A. Beard 10/84 Me. Historic Preservation Comm. View from E 1 of 16

Fort McKinley Historic District (Building 4) Great Diamond Island Portland, Cumberland, Maine Frank A. Beard 10/84 Me. Historic Preservation Comm. View from NE 2 of 16