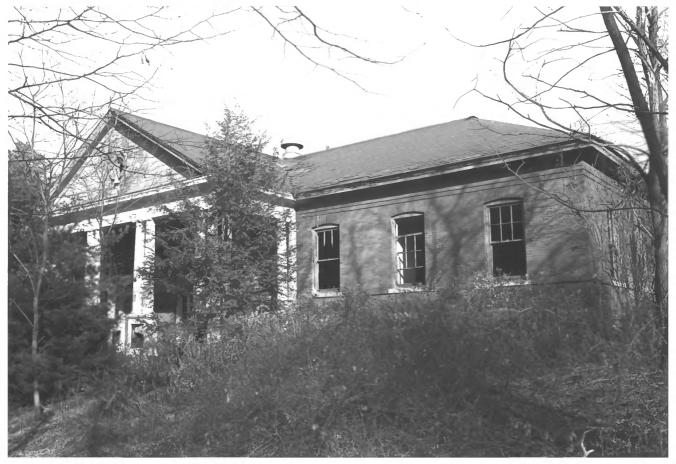

Fort McKinley Historic District (Building 11) Great Diamond Island Portland, Cumberland, Maine Frank A. Beard 10/84 Me. Historic Preservation Comm. View from S 5 of 16

Fort McKinley Historic District (Buildings 13, 14, 15, 16) 1903 Great Diamond Island Portland, Cumberland, Maine Frank A. Beard 10/84 Me. Historic Preservation Comm. View from SW 6 of 16