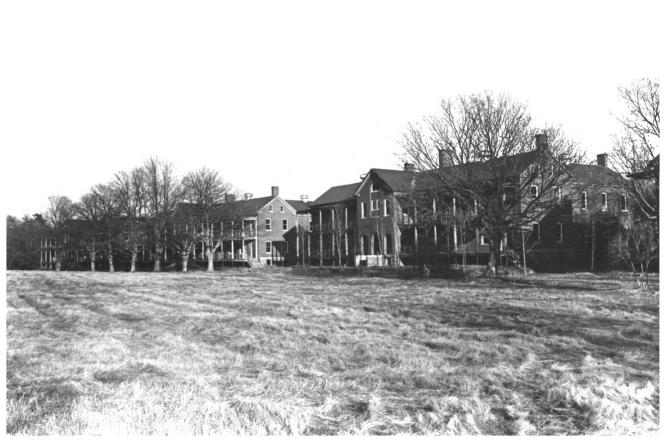

Fort McKinley Historic District (Building13) Great Diamond Island Portland, Cumberland, Maine Frank A. Beard 10/84 Me. Historic Preservation Comm. ViewSW 7 of 16

Fort McKinley Historic District (Buildings 13, 14, 15) 1904 Great Diamond Island Portland, Cumberland, Maine Frank A. Beard 10/84 Me. Historic Preservation Comm. View from SW 8 of 16