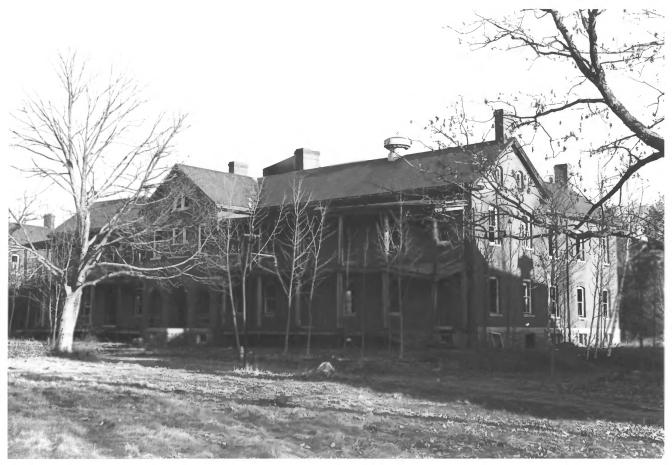

Fort McKinley Historic District (Building13) Great Diamond Island Portland, Cumberland, Maine Frank A. Beard 10/84 Me. Historic Preservation Comm. ViewSW 7 of 16

Fort McKinley Historic District (Buildings 13, 14, 15) 1904 Great Diamond Island Portland, Cumberland, Maine Frank A. Beard 10/84 Me. Historic Preservation Comm. View from SW 8 of 16