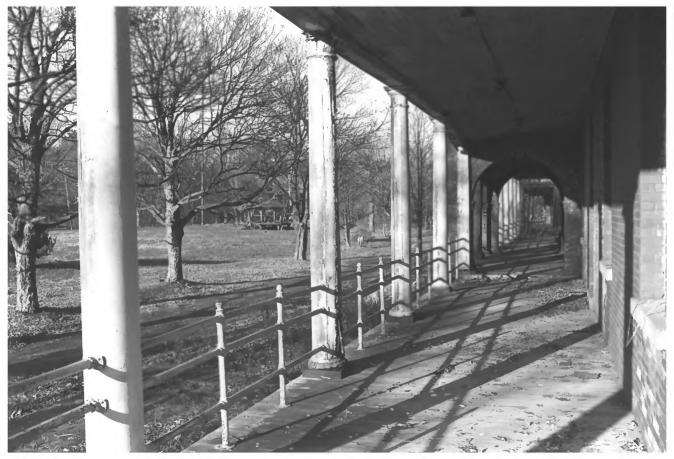

Fort McKinley Historic District (Building 14) Great Diamond Island Portland, Cumberland, Maine Frank A. Beard 10/84 Me. Historic Preservation Comm. View from W 9 of 16

Fort McKinlev Historic District (Colonnade of Building 14) 1910 Great Diamond Island Portland, Cumberland, Maine Frank A. Beard 10/84 Me. Historic Preservation Comm. View from S 10 of 16