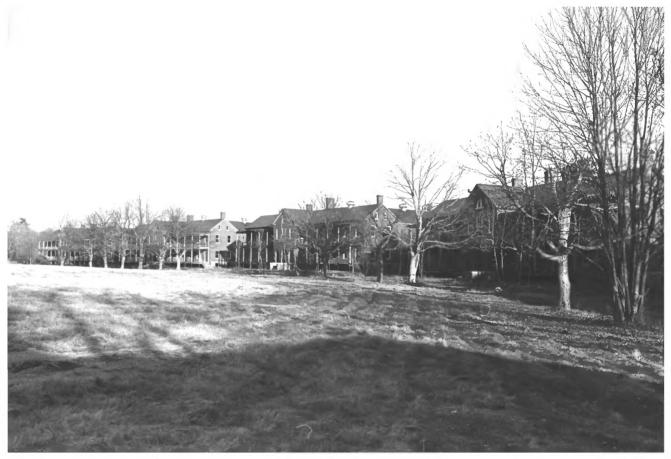

Fort McKinley Historic District (Building 11) Great Diamond Island Portland, Cumberland, Maine Frank A. Beard 10/84 Me. Historic Preservation Comm. View from S 5 of 16

Fort McKinley Historic District (Buildings 13, 14, 15, 16) 1903 Great Diamond Island Portland, Cumberland, Maine Frank A. Beard 10/84 Me. Historic Preservation Comm. View from SW 6 of 16