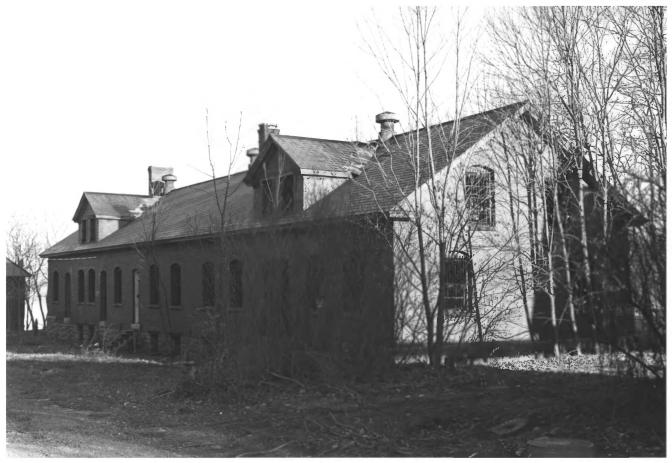

Fort McKinley Historic District (Building 11) Great Diamond Island Portland, Cumberland, Maine Frank A. Beard 10/84 Me. Historic Preservation Comm. View from S 5 of 16

Fort McKinley Historic District (Buildings 13, 14, 15, 16) 1903 Great Diamond Island Portland, Cumberland, Maine Frank A. Beard 10/84 Me. Historic Preservation Comm. View from SW 6 of 16