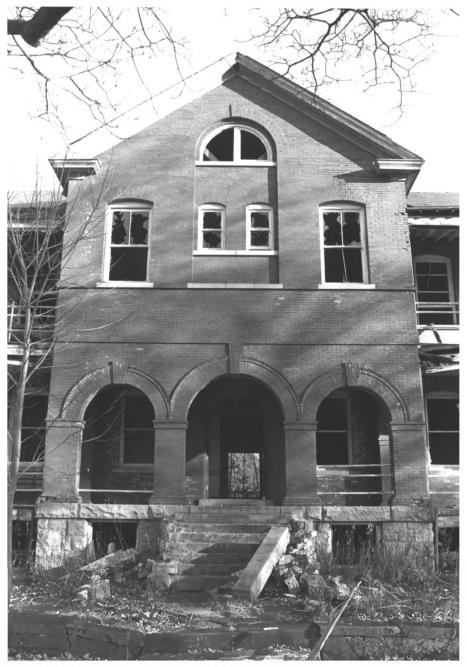

Fort McKinley Historic District (Building13) Great Diamond Island Portland, Cumberland, Maine Frank A. Beard 10/84 Me. Historic Preservation Comm. ViewSW 7 of 16

Fort McKinley Historic District (Buildings 13, 14, 15) 1904 Great Diamond Island Portland, Cumberland, Maine Frank A. Beard 10/84 Me. Historic Preservation Comm. View from SW 8 of 16